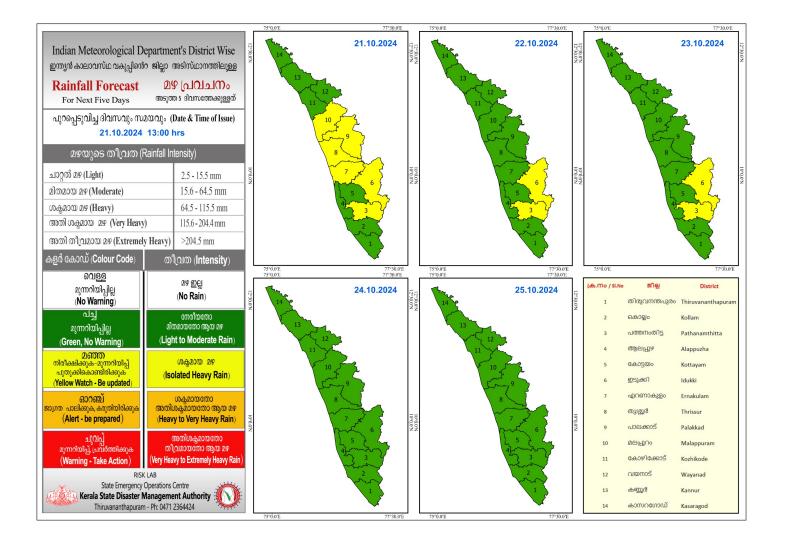

### RAINFALL



#### **KSEB RESERVOIRS- STATISTICS**

കേരളത്തിലെ പ്രധാന അണക്കെട്ടകളിലെ (KSEB) ദിവസേനയുള്ള ജലനിരപ്പ് സംബന്ധിച്ചുള്ള വിവരം

21/10/2024 - 11.00 AM

Daily Water Level Details of Major Power Generation Dams (KSEB) - KERALA

| ന₀.<br>No. | അണക്കെട്ട്<br>Reservoir                    | ജില്ല<br>District                 | നിലവിലെ<br>ജലനിരപ്പ്<br>Today's Water<br>Level (ft or<br>metre) | നിലവിൽ<br>സംഭരിക്കപ്പെട്ട<br>ജലത്തിന്റെ അളവ്<br>Today's Live Storage<br>(MCM) | നിലവിലെ<br>സംഭരണ<br>ശതമാനം<br>% Storage wrt<br>Live Storage at FRL | പുറത്ത് വിടുന്ന<br>വെള്ളം<br>Spillway Release<br>(m3/sec) |
|------------|--------------------------------------------|-----------------------------------|-----------------------------------------------------------------|-----------------------------------------------