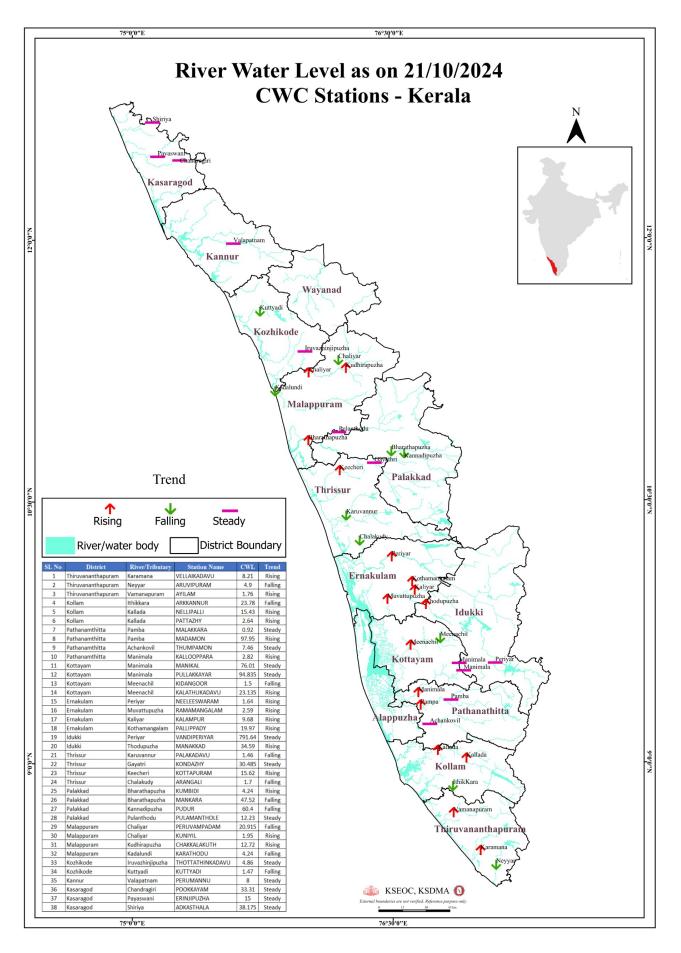

## FLOOD REPORT

| ക്രമ<br>നമ്പർ | നദി                                                                  | സ്റ്റേഷൻ                                                        | ജില്ല                                                                  | മുന്നറിയിപ്പ്<br>നിരപ്പ്<br>(മീറ്റർ)                                                       | അപകട<br>നിരപ്പ്<br>(മീറ്റർ)                                                                                   | നിലവിലെ<br>ജലനിരപ്പ്<br>(മീറ്റർ)                      | നിലവിലെ<br>പ്രവണത<br>(at 8 am)                                    |
|---------------|----------------------------------------------------------------------|-----------------------------------------------------------------|------------------------------------------------------------------------|--------------------------------------------------------------------------------------------|---------------------------------------------------------------------------------------------------------------|-------------------------------------------------------|-------------------------------------------------------------------|
| 1             | കരമന                                                                 | വെള്ളൈകടവ്                                                      | തിരുവനന്തപുരം                                                          | 9.00                                                                                       | 10.00                                                                                                         | 8.210                                                 | ഉയരുന്നു                                                          |
| 2             | നെയ്യാർ അരുവിപ്പുറം                                                  |                                                                 | തിരുവനന്തപുരം                                                          | 6.50                                                                                       | 8.00                                                                                                          | 4.900                                                 | താഴന്ത                                                            |
| 3             | വാമനപുരം                                                             | അയിലം                                                           | തിരുവനന്തപുരം<br>കൊല്ലം<br>കൊല്ലം<br>കൊല്ലം<br>പത്തനംതിട്ട             | 6.00<br>27.00<br>18.00<br>7.00<br>6.00<br>100.00<br>9.00<br>5.00<br>77.40<br>96.20<br>6.16 | 8.50<br>28.00<br>20.00<br>8.00<br>7.00<br>101.00<br>10.00<br>6.00<br>78.40<br>97.20<br>7.16<br>25.80<br>10.00 | 1.760<br>23.780<br>15.430<br>2.640<br>0.92            | ഉയരുന്നു                                                          |
| 4             | ഇത്തിക്കര                                                            | തരക്കന്നൂർ                                                      |                                                                        |                                                                                            |                                                                                                               |                                                       | ണുത്രേ                                                            |
| 5             | കല്ലട                                                                | നെല്ലിപ്പള്ളി                                                   |                                                                        |                                                                                            |                                                                                                               |                                                       | ഉയരുന്നു                                                          |
| 6             | കല്പട                                                                | പട്ടാഴി                                                         |                                                                        |                                                                                            |                                                                                                               |                                                       | ഉയരുന്നു<br>മാറ്റമില്ല                                            |
| 7             | പമ്പ                                                                 | മലക്കര                                                          |                                                                        |                                                                                            |                                                                                                               |                                                       |                                                                   |
| 8             | പമ്പ                                                                 | മടമൺ                                                            | പത്തനംതിട്ട                                                            |                                                                                            |                                                                                                               | 97.950                                                | ഉയരുന്നു                                                          |
| 9             | അച്ചൻകോവിൽ                                                           | ത്രംപമൺ                                                         | പത്തനംതിട്ട                                                            |                                                                                            |                                                                                                               | 7.460                                                 | മാറ്റമില്ല<br>ഉയരുന്നു<br>മാറ്റമില്ല<br>മാറ്റമില്ല<br>താഴുന്നു    |
| 10            | മണിമല                                                                | കല്ലപ്പാറ                                                       | പത്തനംതിട്ട                                                            |                                                                                            |                                                                                                               | 2.820                                                 |                                                                   |
| 11            | മണിമല                                                                | മണിക്കൽ                                                         | കോട്ടയം                                                                |                                                                                            |                                                                                                               | 76.010<br>94.835                                      |                                                                   |
| 12            | മണിമല                                                                | പുല്ലക്കയാർ                                                     | കോട്ടയം                                                                |                                                                                            |                                                                                                               |                                                       |                                                                   |
| 13            | മീനച്ചിൽ                                                             | കിടങ്ങൂർ                                                        | കോട്ടയം                                                                |                                                                                            |                                                                                                               | 1.500                                                 |                                                                   |
| 14            | മീനച്ചിൽ                                                             | കാലത്തംകടവ്                                                     | കോട്ടയം                                                                | 24.80                                                                                      |                                                                                                               | 23.135                                                | ഉയരുന്നു                                                          |
| 15            | പെരിയാർ                                                              | നീലീശ്വരം                                                       | എറണാകളം                                                                | 9.00                                                                                       |                                                                                                               | 1.64                                                  | ഉയരുന്നു                                                          |
| 16            |                                                                      |                                                                 |                                                                        |                                                                                            |                                                                                                               | 2.590                                                 | യെരുന്ന                                                           |
| 17            | മുവാറ്റുപുഴ                                                          | രാമമംഗലം                                                        | എറണാകളം                                                                | 8.00                                                                                       | 9.00                                                                                                          | 9.680                                                 | -                                                                 |
|               | കാളിയാർ                                                              | കലംപൂർ                                                          | എറണാകളം                                                                |                                                                                            |                                                                                                               | 19.970                                                | ഉയരുന്നു                                                          |
| 18            | കോതമംഗലം                                                             | പള്ളിപ്പടി                                                      | എറണാകുളം                                                               | 23.80                                                                                      | 24.80                                                                                                         |                                                       | ഉയരുന്നു                                                          |
| 19            | പെരിയാർ                                                              | വണ്ടിപെരിയാർ                                                    | ഇടുക്കി                                                                | 794.20                                                                                     | 795.20                                                                                                        | 791.640                                               | മാറ്റമില്ല                                                        |
| 20            | തൊടുപുഴ                                                              | മണക്കാട്                                                        | ഇടുക്കി                                                                | 36.50                                                                                      | 37.50                                                                                                         | 34.590                                                | ഉയരുന്നു                                                          |
| 21            | കരുവന്തുർ                                                            | പാലകടവ്                                                         | စ်န္လာထွ                                                               | 4.14                                                                                       | 5.14                                                                                                          | 1.460                                                 | ണുത്ര                                                             |
| 22            | ഗായത്രി                                                              | കൊണ്ടാഴി                                                        | ർയ്കയ                                                                  | 32.20                                                                                      | 33.30                                                                                                         | 30.485                                                | മാറ്റമില്ല                                                        |
| 23            | കീച്ചേരി                                                             | കോട്ടപ്പറം                                                      | ർയ്കയ                                                                  | 18.50                                                                                      | 20.00                                                                                                         | 15.620                                                | ഊതത്ന                                                             |
| 24            | ചാലക്കുടി                                                            | അരങ്ങാലി                                                        | ർയ്കയ                                                                  | 7.10                                                                                       | 8.10                                                                                                          | 1.700                                                 | ണുത്തേ                                                            |
| 25            | ഭാരതപ്പഴ<br>ഭാരതപ്പഴ<br>കണ്ണാടിപ്പഴ<br>പലംതോട്<br>ചാലിയാർ<br>ചാലിയാർ | കമ്പിടി<br>മങ്കര<br>പുദ്ദർ<br>പലാമന്തോൾ<br>പെരുവമ്പടം<br>കനിയിൽ | പാലക്കാട്<br>പാലക്കാട്<br>പാലക്കാട്<br>പാലക്കാട്<br>മലപ്പറം<br>മലപ്പറം | 8.20<br>51.53<br>63.50<br>15.60<br>26.50<br>10.85                                          | 9.20<br>52.53<br>64.50<br>16.60<br>27.50<br>11.85                                                             | 4.24<br>47.520<br>60.400<br>12.230<br>20.915<br>1.950 | ഉയരുന്നു<br>താഴന്നു<br>താഴനു<br>മാറ്റമില്ല<br>താഴന്നു<br>ഉയരുന്നു |
| 26            |                                                                      |                                                                 |                                                                        |                                                                                            |                                                                                                               |                                                       |                                                                   |
| 27            |                                                                      |                                                                 |                                                                        |                                                                                            |                                                                                                               |                                                       |                                                                   |
| 28            |                                                                      |                                                                 |                                                                        |                                                                                            |                                                                                                               |                                                       |                                                                   |
| 29            |                                                                      |                                                                 |                                                                        |                                                                                            |                                                                                                               |                                                       |                                                                   |
| 30            |                                                                      |                                                                 |                                                                        |                                                                                            |                                                                                                               |                                                       |                                                                   |
| 31            | കദിരപ്പഴ                                                             | ചക്കളകത്ത്                                                      | മലപ്പറം                                                                | 17.90                                                                                      | 18.90                                                                                                         | 12.720                                                | ഉയരുന്നു                                                          |
| 32            | കടലുണ്ടി                                                             | കാരത്തോട്                                                       | മലപ്പറം                                                                | 12.00                                                                                      | 13.00                                                                                                         | 4.240                                                 | ണുത്ര                                                             |
| 33            | ഇരുവഞ്ഞിപ്പഴ                                                         | തോട്ടത്തിൻകടവ്                                                  | കോഴിക്കോട്                                                             | 15.80                                                                                      | 16.80                                                                                                         | 4.860                                                 | മാറ്റമില്ല                                                        |
| 34            | കറ്റിയാടി                                                            | കറ്റിയാടി                                                       | കോഴിക്കോട്                                                             | 5.95                                                                                       | 6.95                                                                                                          | 1.470                                                 | ണുത                                                               |
| 35            | വളപട്ടണം                                                             | പെരുമണ്ണ്                                                       | കണ്ണർ                                                                  | 17.20                                                                                      | 18.20                                                                                                         | 8.000                                                 | മാറ്റമില്ല                                                        |
| 36            | ചന്ദ്രഗിരി                                                           | പ്പക്കയം                                                        | കാസറഗോഡ്                                                               | 36.20                                                                                      | 37.20                                                                                                         | 33.310                                                | മാറ്റമില്ല                                                        |
| 37            | പയസ്വിനി                                                             | എരിഞ്ഞിപ്പഴ                                                     | കാസറഗോഡ്                                                               | 18.03                                                                                      | 19.03                                                                                                         | 15.000                                                | മാറ്റമില്ല                                                        |
| 38            | ഷിറിയ                                                                | അടക്കസ്ഥല                                                       | കാസറഗോഡ്                                                               | 43.75                                                                                      | 44.75                                                                                                         | 38.175                                                | മാറ്റമില്ല                                                        |
|               |                                                                      | ള്ള കണക്കുകൾ പ്ര                                                |                                                                        |                                                                                            |                                                                                                               |                                                       | 16                                                                |
|               |                                                                      | ള്ള കണക്കൾ പ്ര<br>ഉള കണക്കൾ പ്ര                                 |                                                                        |                                                                                            |                                                                                                               |                                                       | 10                                                                |
|               |                                                                      | ള കണക്കുകൾ പ്രക                                                 |                                                                        |                                                                                            | 0                                                                                                             |                                                       | 12                                                                |
| e             |                                                                      |                                                                 | സ്റ്റേഷനുകളുടെ പ                                                       |                                                                                            | and and any                                                                                                   | ' eno - ( /                                           | 38                                                                |
|               |                                                                      |                                                                 | Colour                                                                 |                                                                                            |                                                                                                               |                                                       |                                                                   |
|               | White oole                                                           | ø                                                               |                                                                        | No Alerts mile                                                                             | പവിൽ മന്നറിയ                                                                                                  | ിപ്പകൾ ഇല                                             |                                                                   |
|               | Yellow മഞ                                                            |                                                                 |                                                                        |                                                                                            |                                                                                                               | പ്പൂലാം ഇക്<br>റിപ്പ് (WARNING L                      | EVEL)                                                             |
|               | Orange ഓറ                                                            |                                                                 |                                                                        |                                                                                            |                                                                                                               | യിപ്പ് (DANGER L                                      | THE OWNER WAR                                                     |
|               | Red ച്ചവം                                                            |                                                                 |                                                                        |                                                                                            |                                                                                                               | പ്പ് (HIGH FLOOD                                      |                                                                   |
|               |                                                                      | ച<br>ല കമ്മീഷൻ (Centr                                           |                                                                        |                                                                                            |                                                                                                               | al \                                                  |                                                                   |