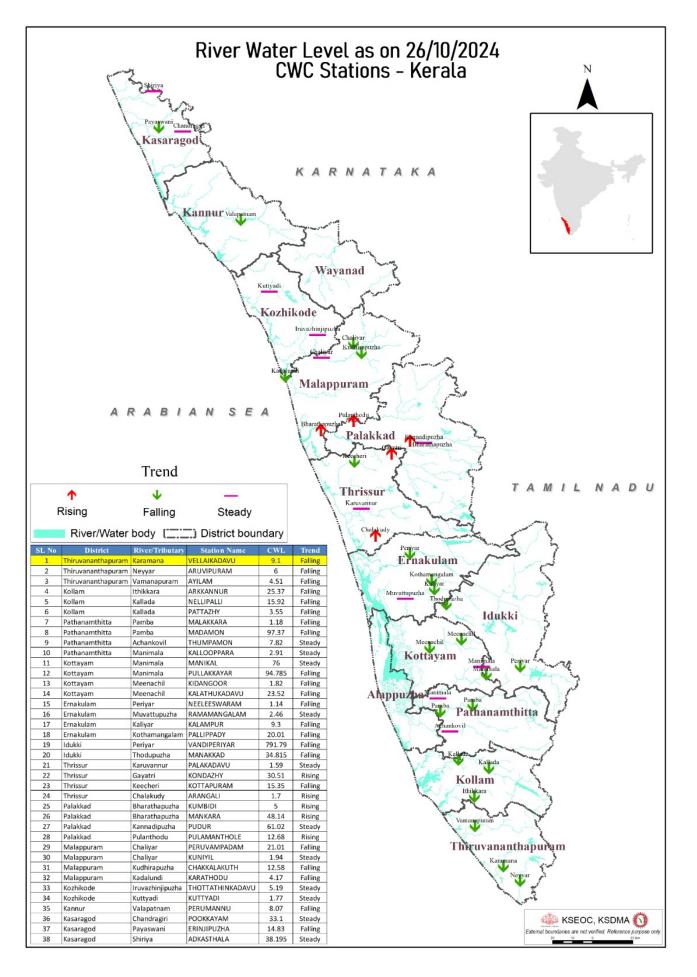

| 0.00                                          |
|            |                         |                      | •                                                      | ilൽ മുന്നറിയിപ്പകളില്ല<br>ie dams mentioned above                                                      | )                                                                                       |                                               |

അണക്കെട്ടിലെ പരമാവധി ജലനിരപ്പ്, പൂർണ സംഭരണ ശേഷി തുടങ്ങിയ വിശദവിവരങ്ങളടങ്ങിയ പട്ടിക https://sdma.kerala.gov.in/dam-waterlevel എന്ന ലിങ്കിൽ ലഭ്യമാണ്.

(The table with details such as maximum water level and full storage capacity of the dams is available at the link

https://sdma.kerala.gov.in/dam-water-level)

### FLOOD REPORT



| കേന്ദ്ര ജല കമ്മിഷൻ (CWC) പ്രളയ മുന്നറിയിപ്പ് സംവിധാനം |                  |                                                                                                                                                                                                                                                                                                                                                                                                                                                                                                                                                                                                                                                                                                                                           |