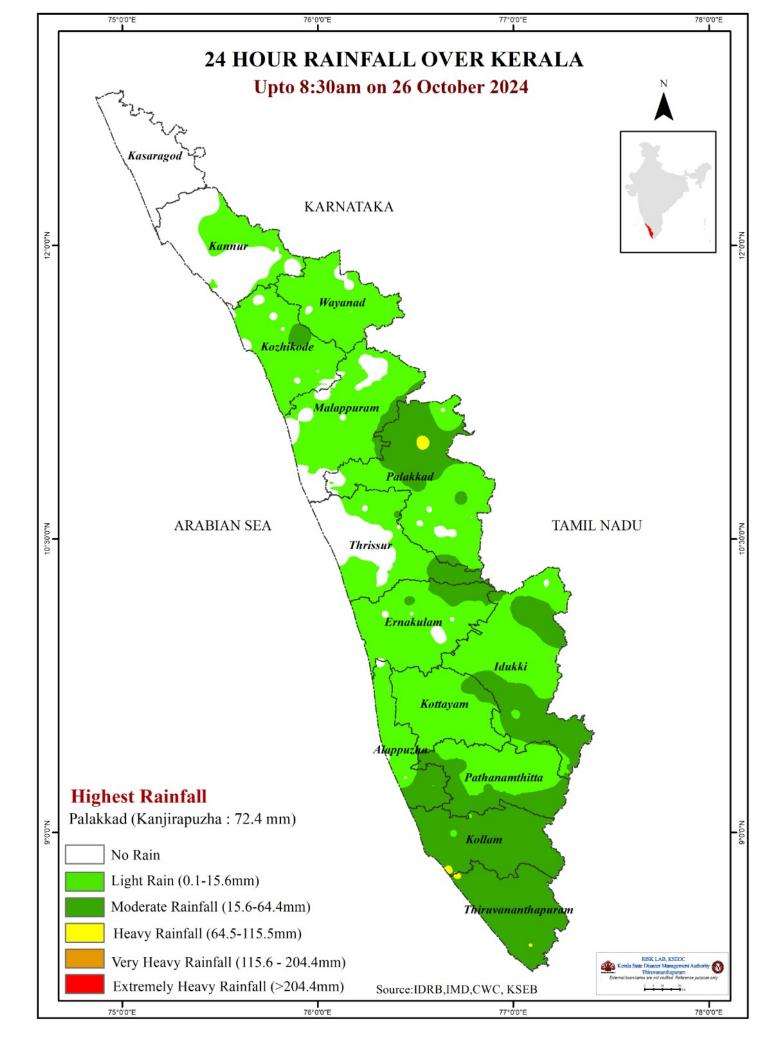

| 3rd Stage                                                                      | of Alert ama-                        | ഘട്ട <u>മന്നറിയി</u> ം      | 되 (HIGH FLOOD                    | LEVEL)                         |

## SEA STATE