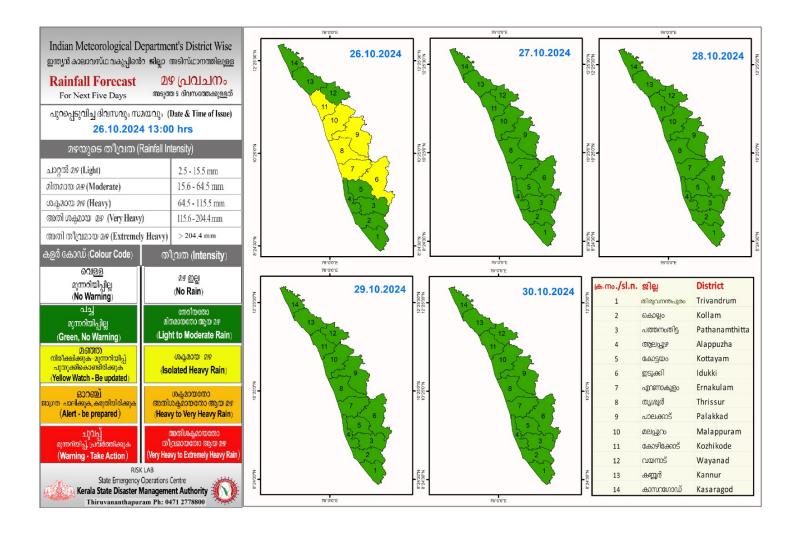

#### RAINFALL



# **KSEB RESERVOIRS- STATISTICS**

|                                                                                                                                                         | അലർട്ട് നിലനിൽക്ക                              | ന്ന കേരളത്തിലെ പ്രധാര        | ° ,                                                                                                    | ലെ (KSEB) ദിവസേനയുള്ള                                                      | ജലനിരപ്പ് സംബന്ധിച്ചുള                                          | ള്ള വിവരം                                                 |  |  |
|---------------------------------------------------------------------------------------------------------------------------------------------------------|------------------------------------------------|---------