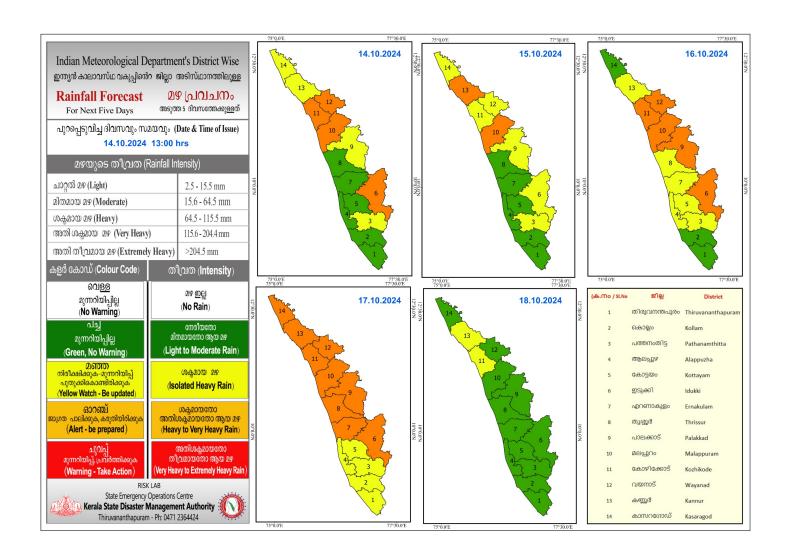

## **RAINFALL**



## KSEB RESERVOIRS-STATISTICS

അലർട്ട് നിലനിൽക്കുന്ന കേരളത്തിലെ പ്രധാന അണക്കെട്ടുകളിലെ (KSEB) ദിവസേനയുള്ള ജലനിരപ്പ് സംബന്ധിച്ചുള്ള വിവരം 14/10/2024 - 11.00 AM

Daily Water Level Details of Major Power Generation Dams with Alert (KSEB) - KERALA

| Mo.      | അണക്കെട്ട്<br>Reservoir          | ଞ୍ଚില്ല<br>District                         | നിലവിലെ<br>ജലനിരപ്പ്<br>Today's Water<br>Level (ft or<br>metre) | നിലവിൽ സംഭരിക്കപ്പെട്ട<br>ജലത്തിന്റെ അളവ്<br>Today's Live Storage<br>(MCM) | നിലവിലെ സംഭരണ<br>ശതമാനം<br>% Storage wrt Live<br>Storage at FRL | പുറത്ത് വിടുന്ന<br>വെള്ളം<br>Spillway Release<br>(m3/sec) |  |  |
|----------|----------------------------------|---------------------------------------------|-----------------------------------------------------------------|-------------------------