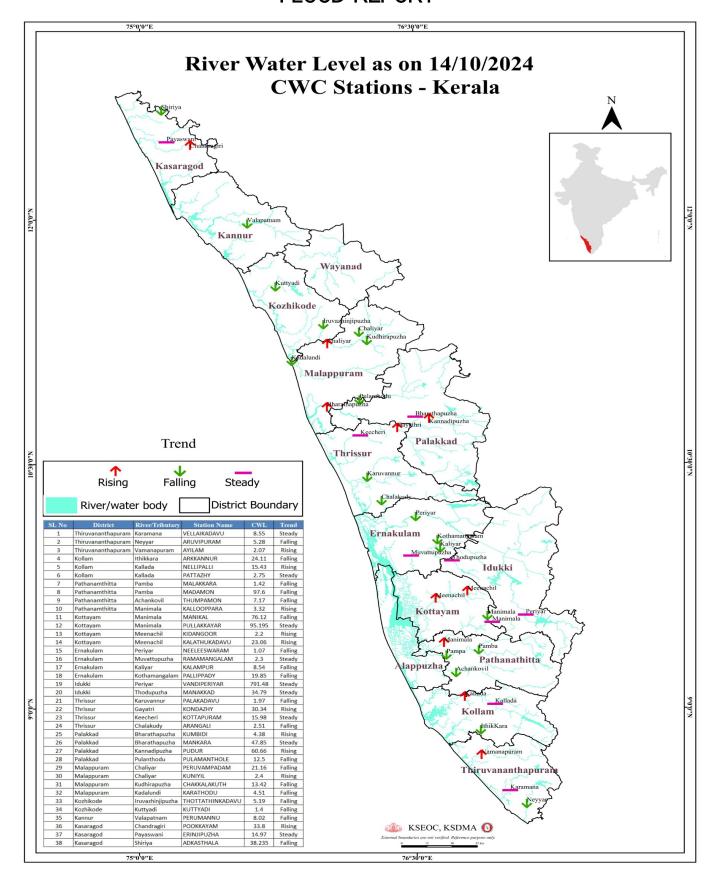

## FLOOD REPORT

| കേന്ദ്ര ജല കമ്മിഷൻ (CWC) പ്രളയ മുന്നറിയിപ്പ് സംവിധാനം |                          |                                         |                                                                                                                           |                                      |                             |                                  |                                |
|-------------------------------------------------------|--------------------------|-----------------------------------------|---------------------------------------------------------------------------------------------------------------------------|--------------------------------------|-----------------------------|----------------------------------|--------------------------------|
| ക്രമ<br>നമ്പർ                                         | നദി                      | സ്തേഷൻ                                  | <u> </u> 영인                                                                                                               | മുന്നറിയിപ്പ്<br>നിരപ്പ്<br>(മീറ്റർ) | അപകട<br>നിരപ്പ്<br>(മീറ്റർ) | നിലവിലെ<br>ജലനിരപ്പ്<br>(മീറ്റർ) | നിലവിലെ<br>പ്രവണത<br>(at 8 am) |
| 1                                                     |                          |                                         | തിരുവനന്തപുരം                                                                                                             | 9.00                                 | 10.00                       | 8.550                            | മാറ്റമില്ല                     |
| 2                                                     | 2 നെയ്യാർ അരുവിപ്പുറം    |                                         | തിരുവനന്തപുരം                                                                                                             | 6.50                                 | 8.00                        | 5.280                            | താഴന്ത                         |
| 3                                                     | വാമനപുരം                 | അയിലം                                   | തിരുവനന്തപുരം                                                                                                             | 6.00                                 | 8.50                        | 2.070                            | ഉയരുന്നു                       |
| 4                                                     | ഇത്തിക്കര                | അരക്കന്നൂർ                              | കൊല്ലം                                                                                                                    | 27.00                                | 28.00                       | 24.110                           | താഴന്ത                         |
| 5                                                     | കല്പട                    | നെല്ലിപ്പള്ളി                           | കൊല്ലം                                                                                                                    | 18.00                                | 20.00                       | 15.430                           | ഉയരുന്നു                       |
| 6                                                     | കല്ലട                    | പട്ടാഴി                                 | കൊല്ലം                                                                                                                    | 7.00                                 | 8.00                        | 2.750                            | മാറ്റമില്ല                     |
| 7                                                     | പമ്പ                     | മലക്കര                                  | പത്തനംതിട്ട                                                                                                               | 6.00                                 | 7.00                        | 1.42                             | താഴന്ത                         |
| 8                                                     | പമ്പ                     | മടമൺ                                    | പത്തനംതിട്ട                                                                                                               | 100.00                               | 101.00                      | 97.600                           | താഴന്ത                         |
| 9                                                     | അച്ചൻകോവിൽ               | <u>ഇംപമൺ</u>                            | പത്തനംതിട്ട                                                                                                               | 9.00                                 | 10.00                       | 7.170                            | താഴന്ത                         |
| 10                                                    | മണിമല                    | കല്ലപ്പാറ                               | പത്തനംതിട്ട                                                                                                               | 5.00                                 | 6.00                        | 3.320                            | ഉയരുന്നു                       |
| 11                                                    | മണിമല                    | മണിക്കൽ                                 | കോട്ടയം                                                                                                                   | 77,40                                | 78.40                       | 76.120                           | താഴന്ത                         |
| 12                                                    | മണിമല                    | പുല്ലക്കയാർ                             | കോട്ടയം                                                                                                                   | 96.20                                | 97.20                       | 95.195                           | മാറ്റമില്ല                     |
| 13                                                    | മീനച്ചിൽ                 | കിടങ്ങൂർ                                | കോട്ടയം                                                                                                                   | 6.16                                 | 7.16                        | 2.200                            | ഉയരുന്നു                       |
| 14                                                    | മീനച്ചിൽ                 | കാലത്തംകടവ്                             | കോട്ടയം                                                                                                                   | 24.80                                | 25.80                       | 23.060                           | ഉയരുന്നു                       |
| 15                                                    | പെരിയാർ                  | നീലീശ്വരം                               | എറണാകളം                                                                                                                   | 9.00                                 | 10.00                       | 1.07                             | താഴന്ത                         |
| 16                                                    | മുവാറ്റപുഴ               | രാമമംഗലം                                | എറണാകളം                                                                                                                   | 8.00                                 | 9.00                        | 2.300                            | മാറ്റമില്ല                     |
| 17                                                    | കാളിയാർ                  | കലംപുർ                                  | എറണാകളം                                                                                                                   | 12.64                                | 13.64                       | 8.540                            | താഴന്ത                         |
| 18                                                    | കോതമംഗലം                 | പള്ളിപ്പടി                              | എറണാകളം                                                                                                                   | 23.80                                | 24.80                       | 19.850                           | താഴന്ത                         |
| 19                                                    | പെരിയാർ                  | വണ്ടിപെരിയാർ                            | ഇടുക്കി                                                                                                                   | 794.20                               | 795.20                      | 791.480                          | മാറ്റമില്ല                     |
| 20                                                    | തൊട്ടപുഴ                 | മണക്കാട്                                | ഇടുക്കി                                                                                                                   | 36.50                                | 37.50                       | 34.790                           | മാറ്റമില്ല                     |
| 21                                                    | കരുവന്ത്യർ               | പാലകടവ്                                 | 72                                                                                                                        | 4.14                                 | 5.14                        | 1.970                            | യാഴന്ത                         |
| 22                                                    | ഗായത്രി                  | കൊണ്ടാഴി                                | തൃശൂർ                                                                                                                     | 32.20                                | 33.30                       | 30.340                           | ഉയരുന്നു                       |
| 23                                                    | കീച്ചേരി                 | 300000000000000000000000000000000000000 | തൃശൂർ                                                                                                                     | 18.50                                | 20.00                       | 15.980                           | മാറ്റമില്ല                     |
| 24                                                    | ചാലക്കടി                 | കോട്ടപ്പറം<br>അരങ്ങാലി                  | തൃശൂർ                                                                                                                     | 7.10                                 | 8.10                        | 2.510                            | താഴന്ത                         |
|                                                       |                          | കമ്പിടി                                 | തൃശ്ശൂർ<br>പാലക്കാട്                                                                                                      | 8.20                                 | 9.20                        | 4.38                             | ഉയരുന്നു                       |
| 26                                                    | - H                      |                                         | പാലക്കാട്                                                                                                                 | 51.53                                | 52.53                       | 47.850                           | മാറ്റമില്ല                     |
| 27                                                    | ഭാരതപ്പുഴ                | 280                                     | പാലക്കാട്                                                                                                                 | 63.50                                | 64.50                       | 60.660                           | ഉയരുന്നു                       |
| 28                                                    | കണ്ണാടിപ്പുഴ             | പുദ്ദർ                                  |                                                                                                                           | 15.60                                | 16.60                       | 12.500                           | താഴന്നു                        |
| 29                                                    | പുലംതോട്<br>ചാലിയാർ      | പുലാമന്തോൾ                              | പാലക്കാട്                                                                                                                 |                                      |                             | 21.160                           |                                |
|                                                       |                          | പെരുവമ്പടം                              | മലപ്പറം                                                                                                                   | 26.50                                | 27.50                       |                                  | താഴന്ന                         |
| 30                                                    | ചാലിയാർ                  | കനിയിൽ                                  | മലപ്പറം                                                                                                                   | 10.85                                | 11.85                       | 2.400                            | ഉയരാന                          |
| 31                                                    | കദിരപ്പഴ                 | ചക്കളകത്ത്                              | മലപ്പറം                                                                                                                   | 17.90                                | 18.90                       |                                  | താഴന്ത                         |
| 32                                                    | കടലുണ്ടി                 | കാരത്തോട്                               | മലപ്പറം                                                                                                                   | 12.00                                | 13.00                       | 4.510                            | താഴന്ത                         |
| 33                                                    | 34 കുറ്റിയാടി കുറ്റിയാടി |                                         | കോഴിക്കോട്                                                                                                                | 15.80                                | 16.80                       | 5.190                            | ത്നുത                          |
| 34                                                    |                          |                                         | കോഴിക്കോട്                                                                                                                | 5.95                                 | 6.95                        | 1.400                            | താഴത                           |
| 35                                                    | വളപട്ടണം                 | പെരുമണ്ണ്                               | കണ്ണൂർ                                                                                                                    | 17.20                                | 18.20                       | 8.020                            | താഴന്ത                         |
| 36                                                    | ചന്ദ്രഗിരി               | പുക്കയം                                 | കാസറഗോഡ്                                                                                                                  | 36.20                                | 37.20                       | 33.800                           | ഉയരുന്നു                       |
| 37                                                    | പയസ്വിനി                 | എരിഞ്ഞിപ്പഴ                             | കാസറഗോഡ്                                                                                                                  | 18.03                                | 19.03                       | 14.970                           | മാറ്റമില്ല                     |
| 38                                                    | ഷിറിയ                    | അടക്കസ്ഥല                               | കാസറഗോഡ്                                                                                                                  | 43.75                                | 44.75                       | 38.235                           | താഴന്ത                         |
|                                                       |                          |                                         | കാരം ജലനിരപ്പ് ഉയരുന്ന സ്റ്റേഷനുകളുടെ എണ്ണം (↑)                                                                           |                                      |                             |                                  | 10                             |
| 2                                                     |                          |                                         |                                                                                                                           |                                      |                             | 19                               |                                |
| 힏                                                     | al o at at a man ()      |                                         |                                                                                                                           |                                      |                             |                                  |                                |
| സ്റ്റേഷനുകളുടെ എണ്ണം 38<br>Colour Code                |                          |                                         |                                                                                                                           |                                      |                             |                                  |                                |
| White വെള്ള No Alerts നിലവിൽ മുന്നറിയിപ്പുകൾ ഇല്ല     |                          |                                         |                                                                                                                           |                                      |                             |                                  |                                |
|                                                       | Yellow മഞ                |                                         |                                                                                                                           |                                      |                             |                                  | EVEL)                          |
|                                                       | Orange ഓറ                |                                         | ist Stage of Alert ഒന്നാംഘട്ട മുന്നറിയിപ്പ് (WARNING LEVEL)<br>2st Stage of Alert ഒന്നാംഘട്ട മുന്നറിയിപ്പ് (DANGER LEVEL) |                                      |                             |                                  |                                |
|                                                       | Red ച്ചവം                |                                         |                                                                                                                           | of Alert മന്നാം                      |                             |                                  |                                |
|                                                       |                          | ല കമ്മീഷൻ (Centr                        |                                                                                                                           |                                      |                             |                                  |                                |

(14/10/2024, 12.00 pm)