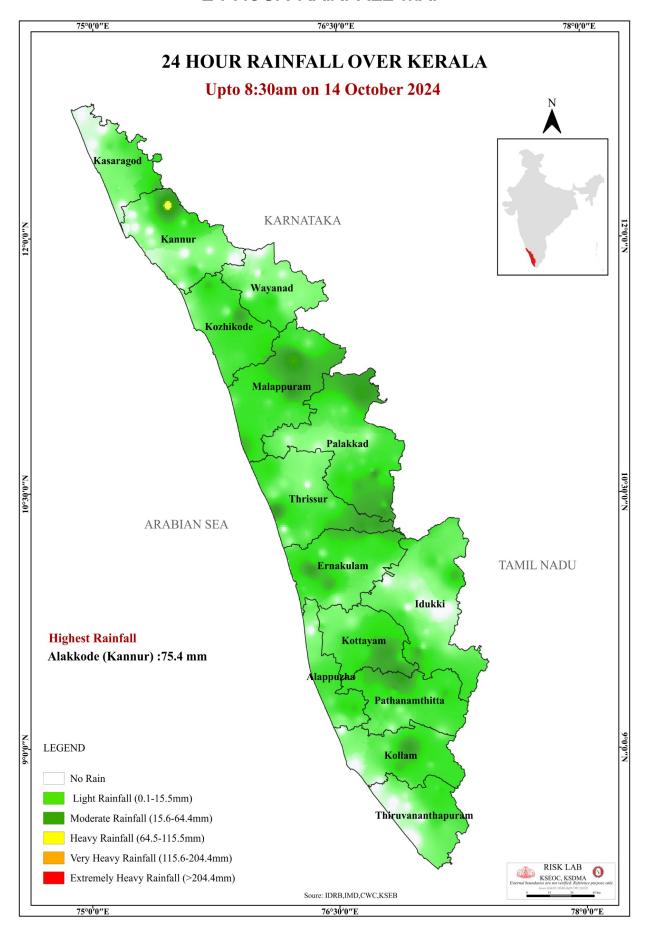

| Red ച്ചവം                |                                         |                                                                                                                           | of Alert മന്നാം                      |                             |                                  |                                |
|                                                       |                          | ല കമ്മീഷൻ (Centr                        |                                                                                                                           |                                      |                             |                                  |                                |

(14/10/2024, 12.00 pm)

# **SEA STATE**



## 24 HOUR RAINFALL MAP