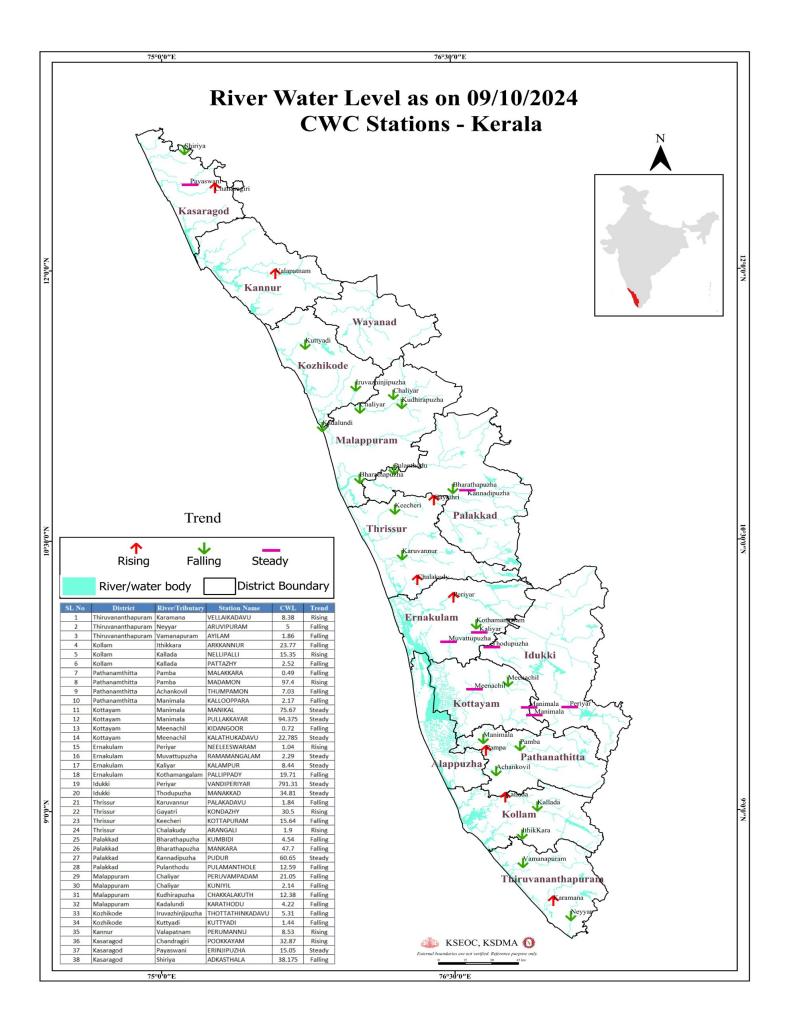

| 16 /6            | 0.00            |        |
| 2   | ചിമ്മിനി                         | തൃശുർ         | 73.75             | 131.0                  | 86%              | 0.00            |        |
| 2   | (Chimoni)                        | (Thrissur)    | 73.75             | 131.0                  | 00 /6            | 0.00            |        |

മേൽ അണക്കെട്ടുകളിൽ നിലവിൽ മുന്നറിയിപ്പുകളില്ല (Currently there is no warning on the dams mentioned above)

അണക്കെട്ടിലെ പരമാവധി ജലനിരപ്പ്, പൂർണ സംഭരണ ശേഷി ഇടങ്ങിയ വിശദവിവരങ്ങളടങ്ങിയ പട്ടിക https://sdma.kerala.gov.in/dam-waterlevel എന്ന ലിങ്കിൽ ലഭ്യമാണ്.

(The table with details such as maximum water level and full storage capacity of the dams is available at the link https://sdma.kerala.gov.in/dam-water-level)

### FLOOD REPORT



|                      | കേന്ദ്ര ജല കമ്മിഷൻ (CWC) പ്രളയ മുന്നറിയിപ്പ് സംവിധാനം |                                                             |                                                                                                              |                                      |                             |                                  |                                |  |
|----------------------|-------------------------------------------------------|-------------------------------------------------------------|--------------------------------------------------------------------------------------------------------------|--------------------------------------|-----------------------------|----------------------------------|--------------------------------|--|
| <b>ക്രമ<