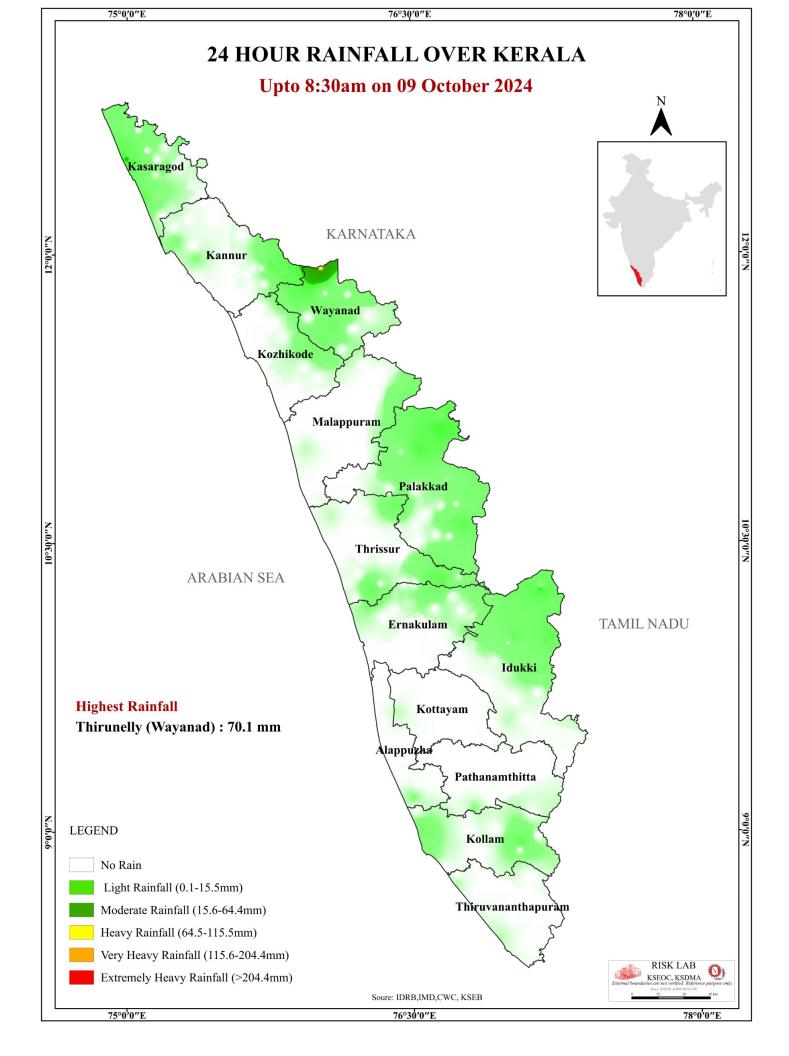

| 3rd Stage of Alert മൂന്നാംഘട്ട മുന്നറിയിപ്പ് (HIGH FLOOD LEVEL)                                              |                                      |                             |                                  | LEVEL)                         |  |
|                      | Source : കേന്ദ്ര ജ                                    | ല കമ്മീഷൻ (Centi                                            | ral Water Commiss                                                                                            | ion) പ്രളയ മുന                       | നറിയിപ്പ് സംവി              | യാനം-KSEOC-                      | KSDMA                          |  |

Source : കേന്ദ്ര ജല കമ്മീഷൻ (Central Water Commission) പ്രളയ മുന്നറിയിപ്പ് സംവിധാനം-KSEOC-KSDMA (09/10/2024, 12.00 pm)

### **SEA STATE**