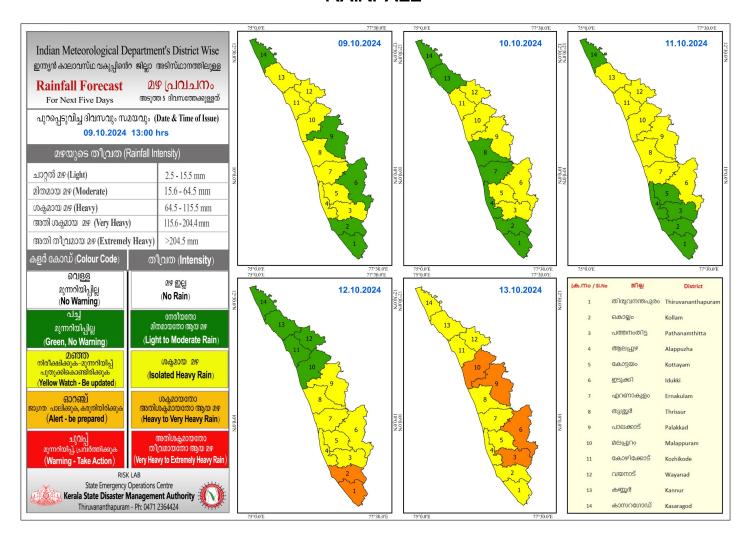

## **RAINFALL**



### KSEB RESERVOIRS-STATISTICS

അലർട്ട് നിലനിൽക്കുന്ന കേരളത്തിലെ പ്രധാന അണക്കെട്ടുകളിലെ (KSEB) ദിവസേനയുള്ള ജലനിരപ്പ് സംബന്ധിച്ചുള്ള വിവരം 09/10/2024 - 11.00 AM

Daily Water Level Details of Major Power Generation Dams with Alert (KSEB) - KERALA

| മാട്ടുപ്പെട്ടി ഇടുക്കി 1596.50 m 46.19 84.33%                             | ooeaam പുറത്ത് വിടുന്ന<br>വെള്ളം<br>ort Live Spillway Release<br>t FRL (m3/sec) |
|---------------------------------------------------------------------------|---------------------------------------------------------------------------------|
| (Maduppetty) (Idukki)                                                     | 6 0.00                                                                          |
| കണ്ടള ഇടുക്കി 1758.20 m 7.045 92.09%<br>(Kundala) (ldukki)