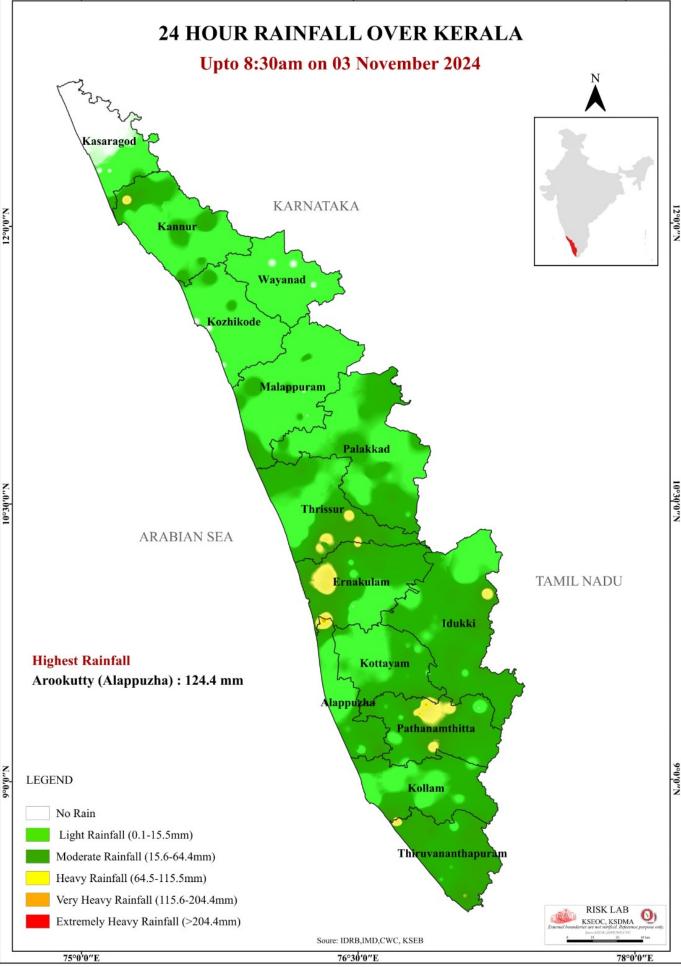

| EVEL)                                                                                                                                                                                                                                                                                                                                                                                                                                                                                                                                                                                                                                                                                      |  |

(03/11/2024, 12.00 pm)