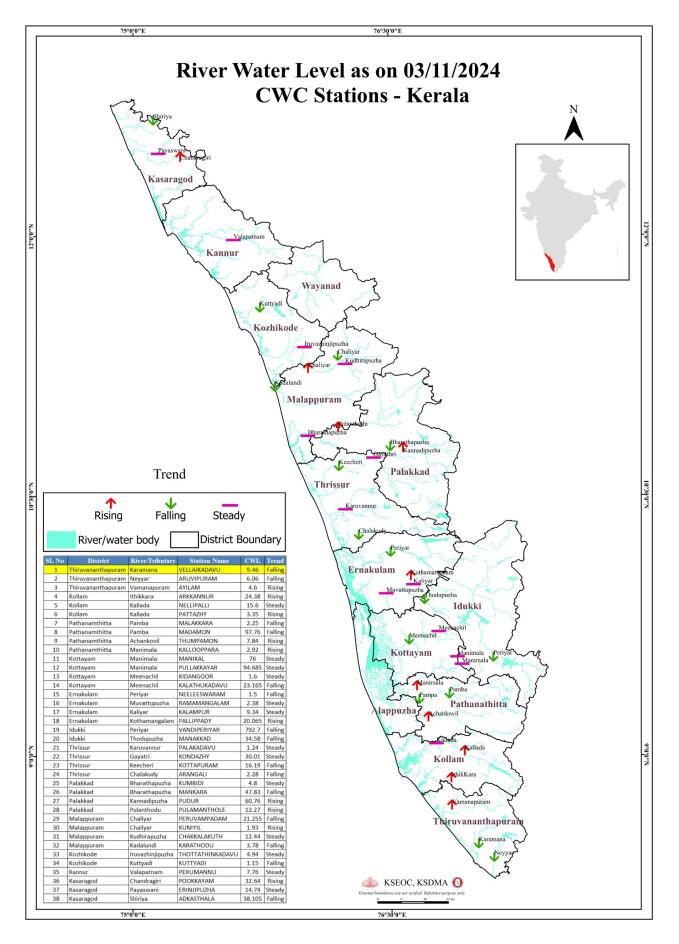

| മേൽ അണ              | ക്കെട്ടുകളിൽ നിലവ          | ിൽ മുന്നറിയിപ്പകളില്ല  |                     |                     |
|      |                        |                     | •                          | e dams mentioned above | :)                  |                     |
|      |                        |                     |                            |                        |                     |                     |
| അണരെ | ക്കട്ടിലെ പരമാവധി ജലനി | രപ്പ്, പൂർണ സംഭരണ ഭ | ശഷി തുടങ്ങിയ വിശ           | ദവിവരങ്ങളടങ്ങിയ പട്ടിക | https://sdma.kerala | a.gov.in/dam-water- |

level എന്ന ലിങ്കിൽ ലഭ്യമാണ്.

(The table with details such as maximum water level and full storage capacity of the dams is available at the link

https://sdma.kerala.gov.in/dam-water-level)

### **FLOOD REPORT**



| 10    11    12    13    14    15    16    17    18    19    20    21    22                                                                                | കരമന        നെയ്യാർ        വാമനപുരം        ഇത്തിക്കര        കല്ലട        കല്ലട        കല്ലട        പമ്പ        വാമനപ്പെറിൽ        മണിമല        മണിമല        മണിമല        മണിമല        മണിമല        മനിമല        മനിമല        മനിമല        മനിമല        മനിമല        മനിമല        മനിമല        മനിമല        മനിമല        മനിമാം        മനിമാം        മനിമാം        മനിമാം        മനാരിയാർ        പാരിയാർ        മാം        മാം        മാരിയാർ