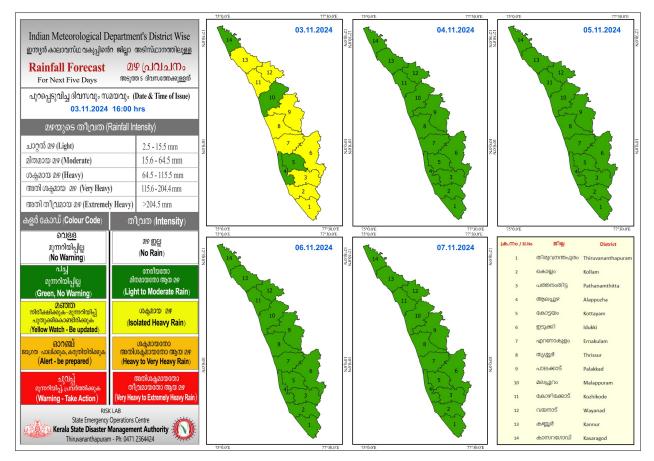

### RAINFALL





# **KSEB RESERVOIR STATISTICS**

|            | Dei                              | ly Water Level Dataile | 03/11/2024 -                                                                         |                                                                                                           |                                                                                  |                                                          |
|------------|----------------------------------|------------------------|--------------------------------------------------------------------------------------|-----------------------------------------------------------------------------------------------------------|----------------------------------------------------------------------------------|-