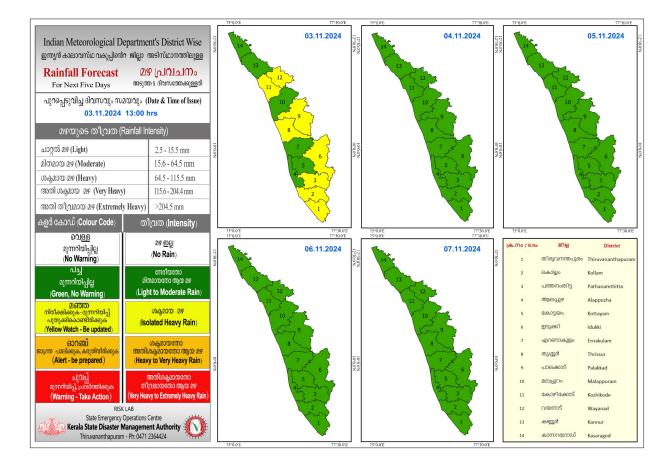

### RAINFALL





# **KSEB RESERVOIR STATISTICS**

|            | Dei                              | ly Water Level Dataile | 03/11/2024 -                                                                         |                                                                                                           |                                                                                  |                                                          |
|------------|----------------------------------|------------------------|--------------------------------------------------------------------------------------|-----------------------------------------------------------------------------------------------------------|----------------------------------------------------------------------------------