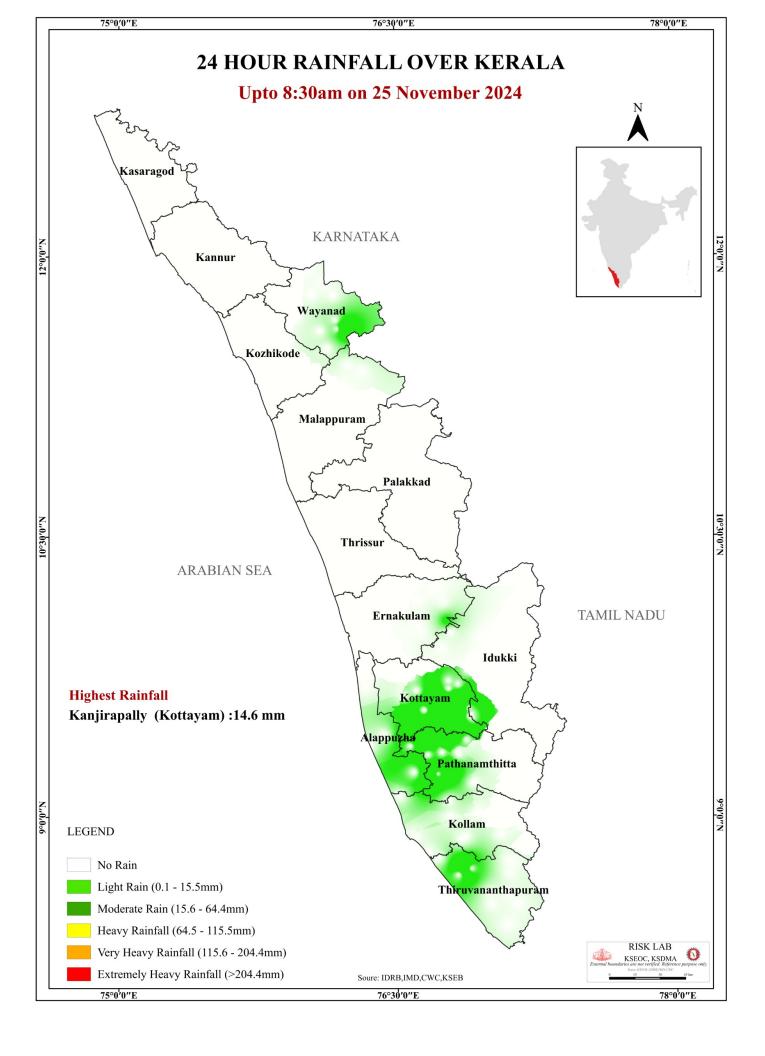

|                     |                                                                                                                              |                                                       |                             |                                         |                                |  |

Source : കേന്ദ്ര ജല കമ്മീഷൻ (Central Water Commission) പ്രളയ മുന്നറിയിച്ച് സംവിധാനം-KSEOC-KSDMA (25/11/2024, 12.00 pm)

# **SEA STATE**