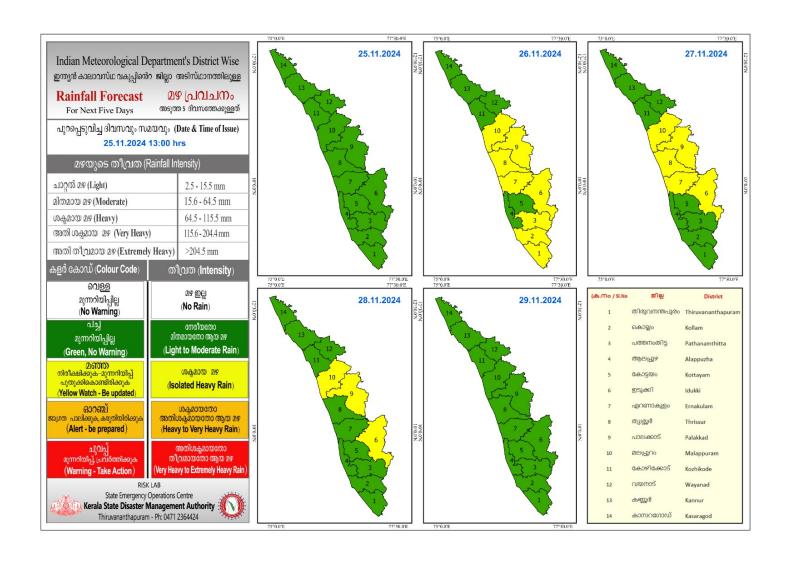

## **RAINFALL**



# KSEB RESERVOIRS-STATISTICS

അലർട്ട് നിലനിൽക്കുന്ന കേരളത്തിലെ പ്രധാന അണക്കെട്ടുകളിലെ (KSEB) ദിവസേനയുള്ള ജലനിരപ്പ് സംബന്ധിച്ചുള്ള വിവരം 25/11/2024 - 11.00 AM

Daily Water Level Details of Major Power Generation Dams with Alert (KSEB) - KERALA

| നം.<br>No. | അണക്കെട്ട്<br>Reservoir    | छीट्स<br>District          | നിലവിലെ<br>ജലനിരപ്പ്<br>Today's Water<br>Level (ft or<br>metre) | നിലവിൽ സംഭരിക്കപ്പെട്ട<br>ജലത്തിന്റെ അളവ്<br>Today's Live Storage<br>(MCM) | നിലവിലെ സംഭരണ<br>ശതമാനം<br>% Storage wrt Live<br>Storage at FRL | പുറത്ത് വിടുന്ന<br>വെള്ളം<br>Spillway Release<br>(m3/sec) |
|------------|----------------------------|----------------------------|-----------------------------------------------------------------|--------------------------------------------------------------------------