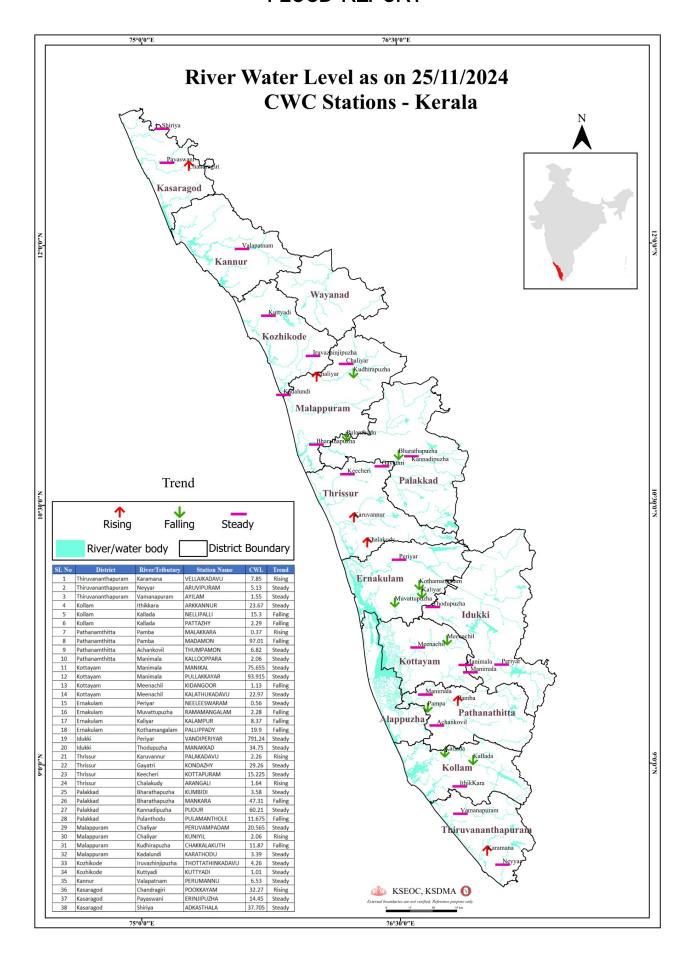

|  |  |  |
|---------------|---------------------------------------------------------------------------------------------------------------------|--|--|--|--|--|--|
| Orange ഓറഞ്ച് | 2nd Stage of alert രണ്ടാംഘട്ട മുന്നറിയിപ്പ്<br>3rd Stage of alert മൂന്നാംഘട്ട മൂന്നറിയിപ്പ്                         |  |  |  |  |  |  |
| Red ചുവപ്പ്   |                                                                                                                     |  |  |  |  |  |  |
|               | ജലസേചന ആവശ്യങ്ങൾക്കായോ മുൻകരുതലിൻറെ ഭാഗമായിട്ടോ നിലവിൽ നിയന്ത്രിത അളവിൽ ജലം പുറത്തേക്<br>ഒഴുക്കിവിടുന്ന അണക്കെട്ടകൾ |  |  |  |  |  |  |
| Yellow മഞ്ഞ   | (Dams that currently release controlled amounts of water for irrigation purpose or as a precautionary measure)      |  |  |  |  |  |  |

# FLOOD REPORT



| കേന്ദ്ര ജല കമ്മിഷൻ (CWC) പ്രളയ മുന്നറിയിപ്പ് സംവിധാനം                                           |