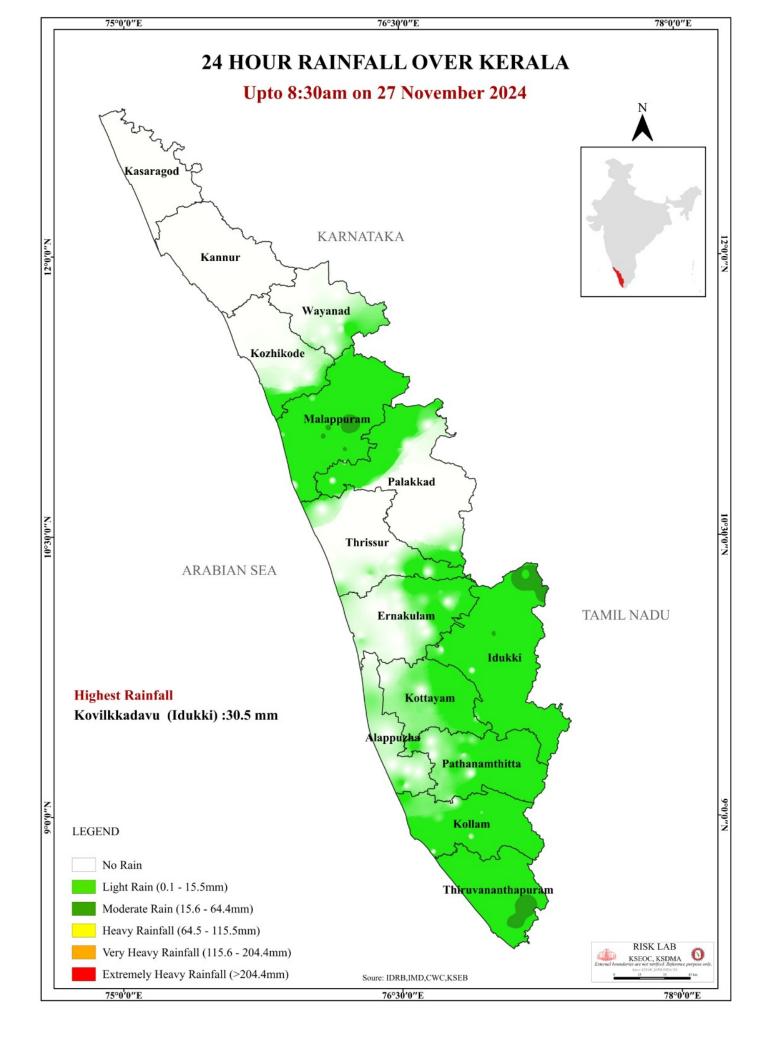

| Red ചുവപ്പ                    |                                     |                                                             | -6.44                    | Maria Caranta | Y (1 HOLL 5)         | 150               |  |  |

Source : കേന്ദ്ര ജല കമ്മീഷൻ (Central Water Commission) പ്രളയ മുന്നറിയിപ്പ് സംവിധാനം-KSEOC-KSDMA (27/11/2024, 12.00 pm)

## **SEA STATE**