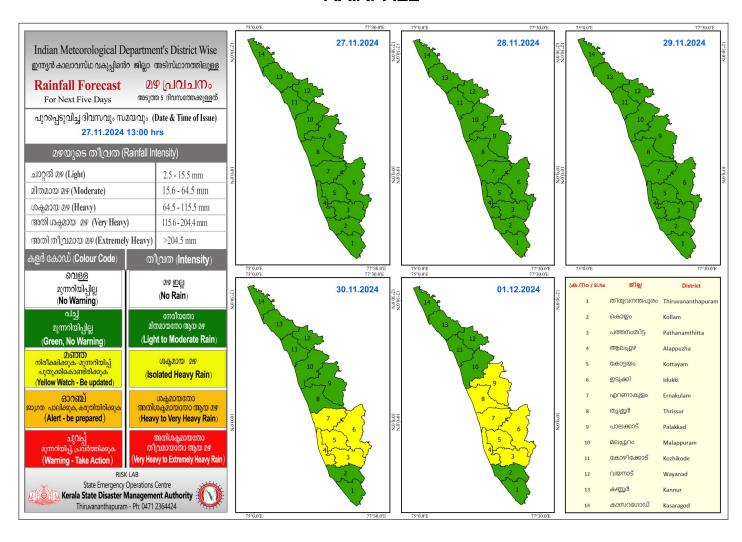

### **RAINFALL**



## KSEB RESERVOIRS- STATISTICS

അലർട്ട് നിലനിൽക്കുന്ന കേരളത്തിലെ പ്രധാന അണക്കെട്ടുകളിലെ (KSEB) ദിവസേനയുള്ള ജലനിരപ്പ് സംബന്ധിച്ചുള്ള വിവരം 27/11/2024 - 11.00 AM

Daily Water Level Details of Major Power Generation Dams with Alert (KSEB) - KERALA

| Mo. | Reservoir     | श्रीट्स<br>District | നിലവിലെ<br>ജലനിരപ്പ്<br>Today's Water<br>Level (ft or | നിലവിൽ സംഭരിക്കപ്പെട്ട<br>ജലത്തിന്റെ അളവ്<br>Today's Live Storage<br>(MCM) | നിലവിലെ സംഭരണ<br>ശതമാനം<br>% Storage wrt Live<br>Storage at FRL | പുറത്ത് വിടുന്ന<br>വെള്ളം<br>Spillway Release<br>(m3/sec) |  |
|-----|---------------|---------------------|-------------------------------------------------------|----------------------------------------------------------------------------|-----------------------------------------------------------------|