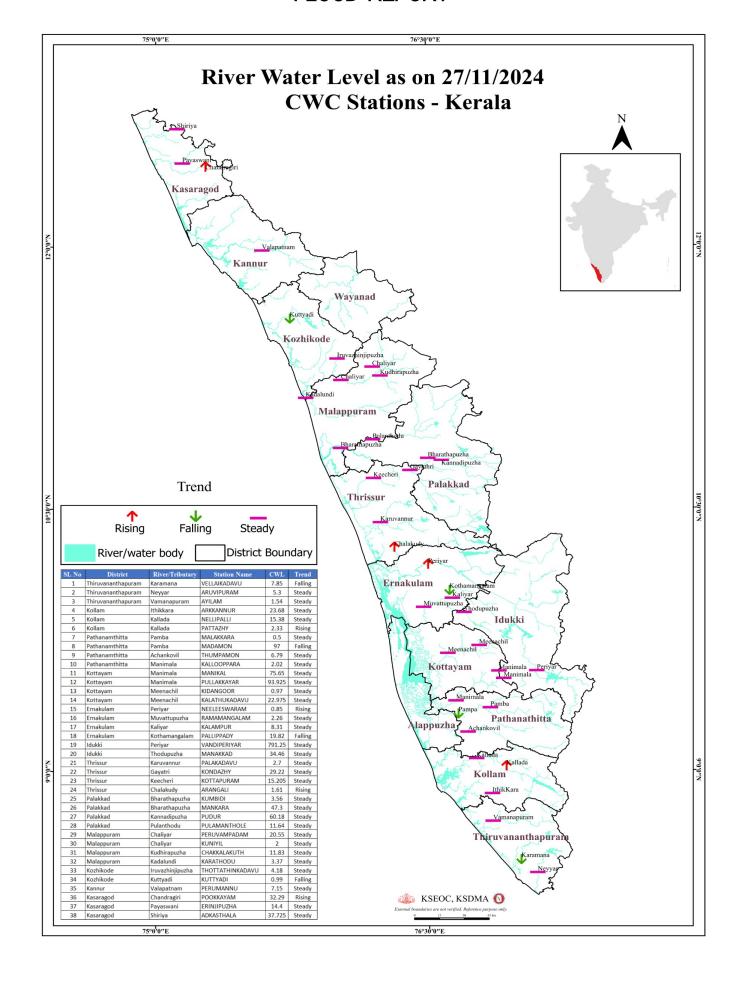

ഓറഞ്ച് | 2nd Stage of alert രണ്ടാംഘട്ട മുന്നറിയിപ്പ്                                                                                                                                                                                            |  |  |  |  |
| Red ച്ചവപ്പ്  | 3rd Stage of alert മൂന്നാംഘട്ട മുന്നറിയിപ്പ്                                                                                                                                                                                           |  |  |  |  |
| Yellow മഞ്ഞ   | ജലസേചന ആവശ്യങ്ങൾക്കായോ മുൻകരുതലിൻറെ ഭാഗമായിട്ടോ നിലവിൽ നിയന്ത്രിത അളവിൽ ജലം പുറത്തേക്<br>ഒഴുക്കിവിടുന്ന അണക്കെട്ടുകൾ<br>(Dams that currently release controlled amounts of water for irrigation purpose or as a precautionary measure) |  |  |  |  |

### FLOOD REPORT



| (B) A (D) A | <b>നദി</b><br>കരമന<br>നെയ്യാർ | <mark>സ്റ്റേഷൻ</mark><br>വെള്ളൈകടവ് | <b>නി</b> ല്ല                                               | മുന്നറിയിപ്പ്<br>നിരപ്പ് | അപകട<br>നിരപ്പ്