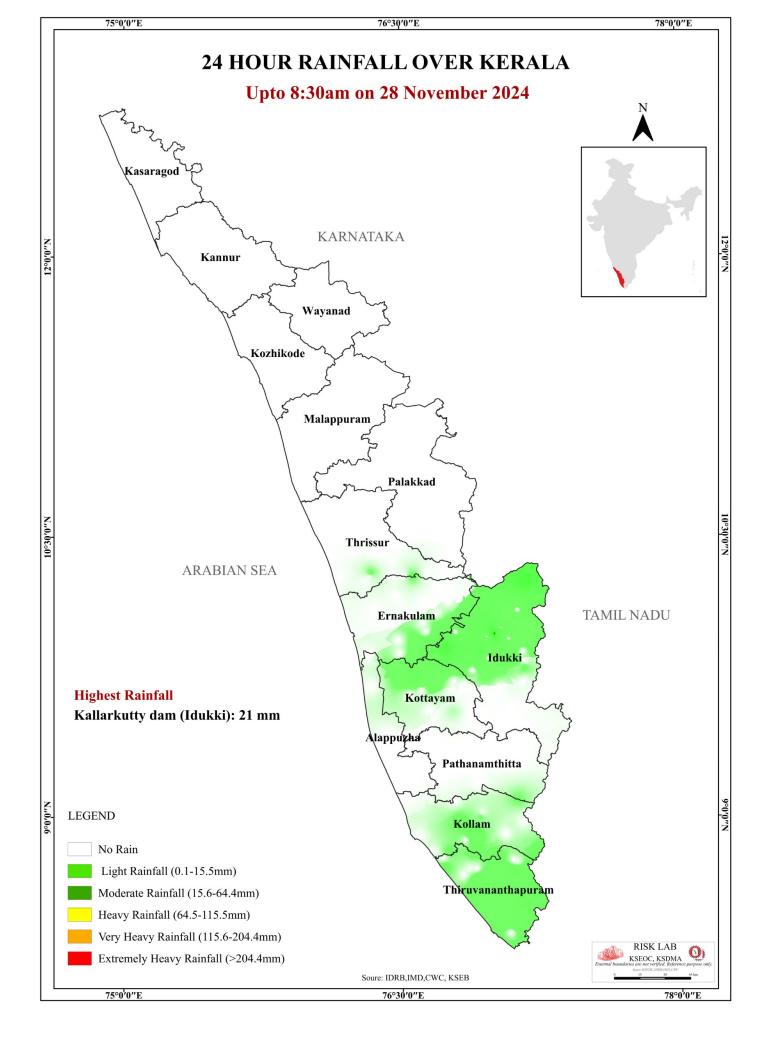

|                  |               |                                                                                                                        |                             |                                  |                                |  |  |

Source : കേന്ദ്ര ജല കമ്മീഷൻ (Central Water Commission) പ്രളയ മുന്നറിയിപ്പ് സംവിധാനം-KSEOC-KSDMA (28/11/2024, 12.00 pm)

## **SEA STATE**