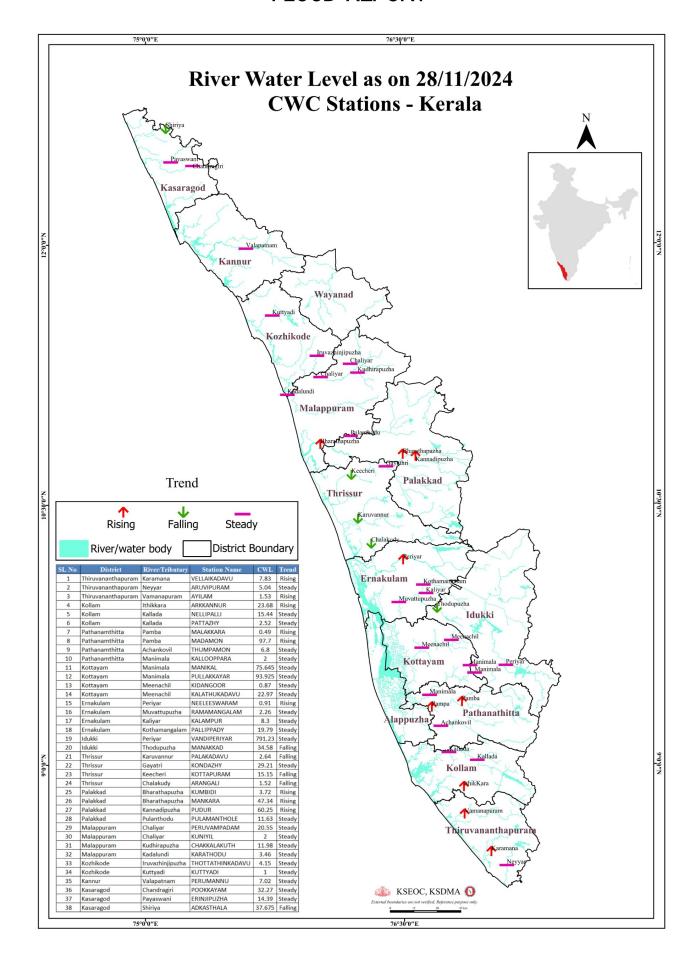

| 2nd Stage of alert രണ്ടാംഘട്ട മുന്നറിയിപ്പ്<br>3rd Stage of alert മൂന്നാംഘട്ട മുന്നറിയിപ്പ്                                                                                                                                            |  |  |  |  |  |
| Red ചുവപ്പ്   |                                                                                                                                                                                                                                        |  |  |  |  |  |
| Yellow മഞ്ഞ   | ജലസേചന ആവശ്യങ്ങൾക്കായോ മുൻകരുതലിൻറെ ഭാഗമായിട്ടോ നിലവിൽ നിയന്ത്രിത അളവിൽ ജലം പുറത്തേക്ക്<br>ഒഴുക്കിവിടുന്ന അണകെട്ടുകൾ<br>(Dams that currently release controlled amounts of water for irrigation purpose or as a precautionary measure) |  |  |  |  |  |

## FLOOD REPORT



| കേന്ദ്ര ജല കമ്മിഷൻ (CWC) പ്രളയ മുന്നറിയിപ്പ് സംവിധാനം                                                                                                                       |