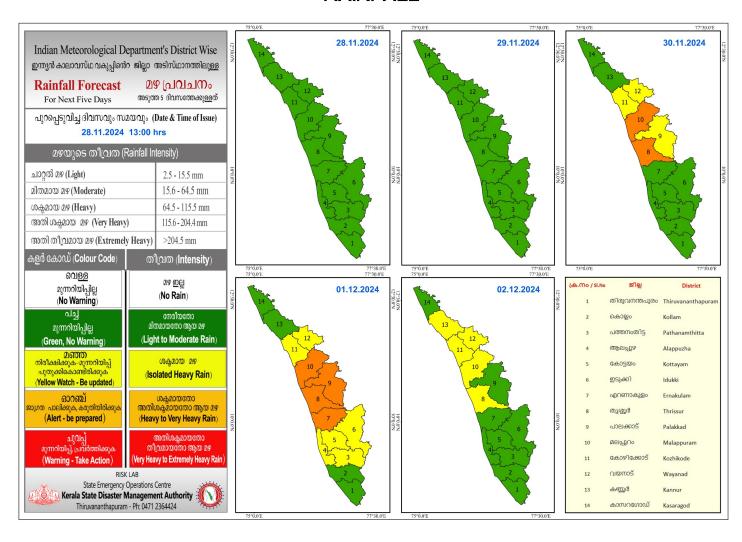

## **RAINFALL**



### KSEB RESERVOIRS - STATISTICS

അലർട്ട് നിലനിൽക്കുന്ന കേരളത്തിലെ പ്രധാന അണക്കെട്ടുകളിലെ (KSEB) ദിവസേനയുള്ള ജലനിരപ്പ് സംബന്ധിച്ചുള്ള വിവരം 28/11/2024 - 11.00 AM

Daily Water Level Details of Major Power Generation Dams with Alert (KSEB) - KERALA

| m₀.<br>No.  | അണക്കെട്ട്<br>Reservoir