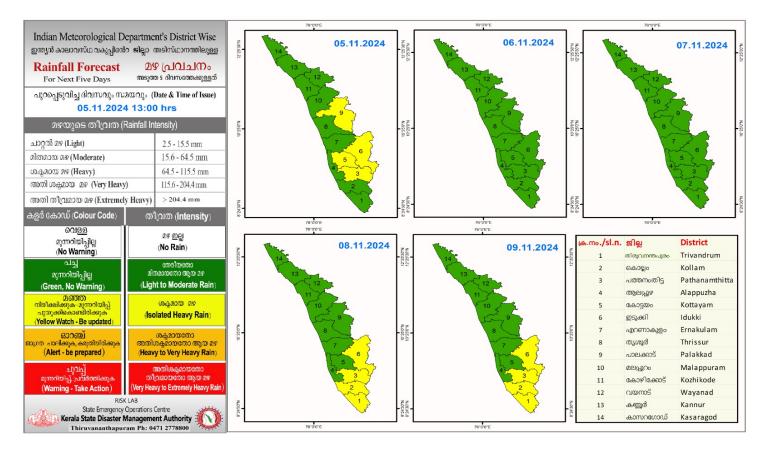

## RAINFALL





### **KSEB RESERVOIRS- STATISTICS**

|                                         | അലർട്ട് നിലനിൽക്ക                | ന്ന കേരളത്തിലെ പ്രധാ       | ന അണക്കെട്ടുകളിം<br>05/11/2024 -                                                                                                                                       | ലെ (KSEB) ദിവസേനയുള്ള<br>11.00 AM                                          | ജലനിരപ്പ് സംബന്ധിച്ചു                                           | ള്ള വിവരം                                                 |  |  |
|-----------------------------------------|----------------------------------|----------------------------|----------------------------------------------------------------------------------------------------------------------------------------------------------------------