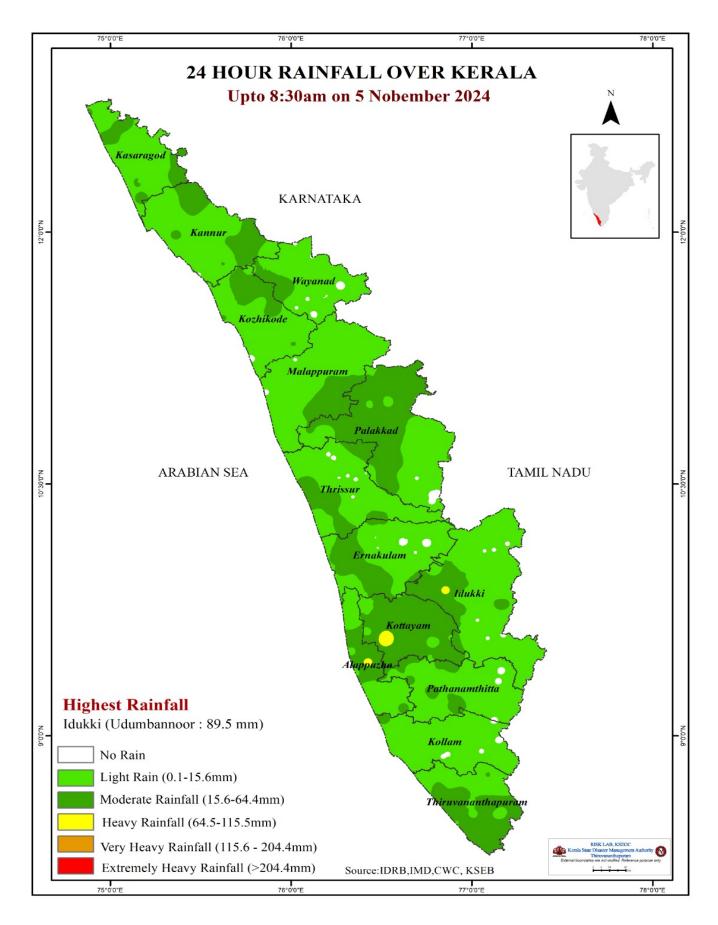

ING LEVEL) |                             |                             |                                  |                                |
| Orange ഓറഞ്ച് |               |                                                  | 2st Stage of alert ഒന്നാഠഘട്ട മുന്നറിയിപ്പ് (DANGER LEVEL)                                           |                             |                             |                                  |                                |
|               | Red ചുവ       | ม้                                               | 3rd Stage                                                                                            | of alert മൂന്നാം            | ഘട്ട മുന്നറിയി              | ଲୁଁ (HIGH FLOOD I                | EVEL)                          |

### 24 HOUR RAINFALL MAP