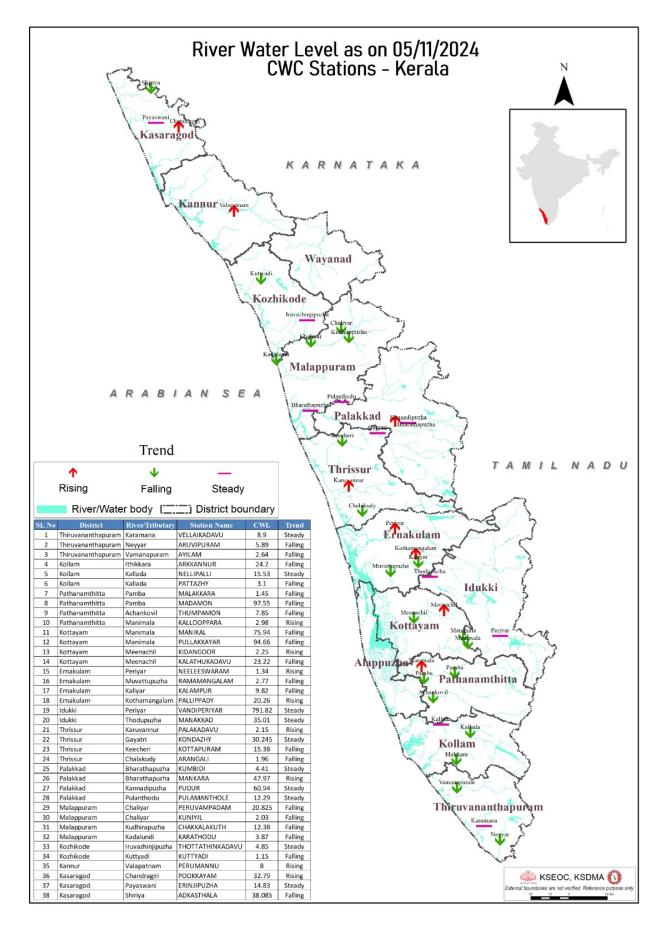

00                                          |
| 2          |                         | (Thrissur)           |                                                        | 137.37<br>ിൽ മുന്നറിയിപ്പകളില്ല                                                                        | 91%                                                                                     | 0.00                                          |

(Currently there is no warning on the dams mentioned above)

അണക്കെട്ടിലെ പരമാവധി ജലനിരപ്പ്, പൂർണ സംഭരണ ശേഷി തുടങ്ങിയ വിശദവിവരങ്ങളടങ്ങിയ പട്ടിക https://sdma.kerala.gov.in/dam-waterlevel എന്ന ലിങ്കിൽ ലഭ്യമാണ്.

(The table with details such as maximum water level and full storage capacity of the dams is available at the link

https://sdma.kerala.gov.in/dam-water-level)

### FLOOD REPORT



| ക്രമ<br>നമ്പർ | നദി           | സ്റ്റേഷൻ                                         | ജില്ല                                                                                                | വാണിംഗ്<br>നിരപ്പ് (മീറ്റർ) | അപകട<br>നിരപ്പ്<br>(മീറ്റർ) | നിലവിലെ<br>ജലനിരപ്പ്<br>(മീറ്റർ) | നിലവിലെ<br>പ്രവണത<br>(at 8 am) |
|---------------|---------------|--------------------------------------------------|------------------------------------------------------------------------------------------------------|-----------------------------|-----------------------------|----------------------------------|--------------------------------|
| 1             | കരമന          | വെള്ളൈകടവ്                                       | തിരുവനന്തപുരം