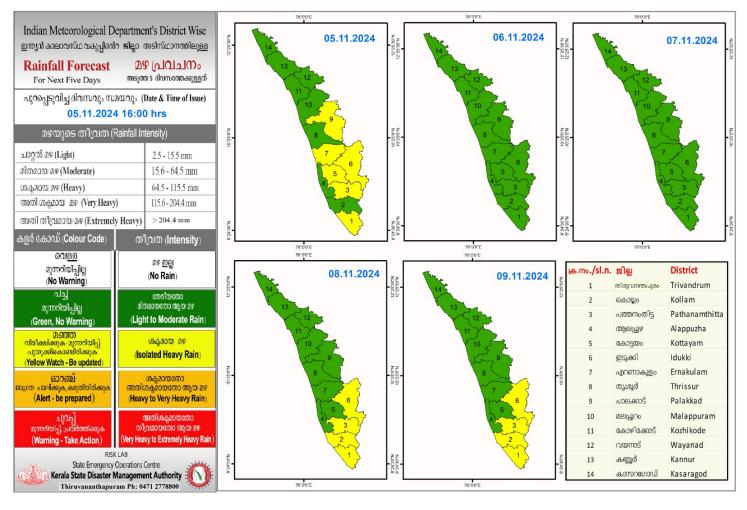

## RAINFALL





### **KSEB RESERVOIRS- STATISTICS**

|                                         | അലർട്ട് നിലനിൽക്ക                | ന്ന കേരളത്തിലെ പ്രധാ       | ന അണക്കെട്ടുകളിം<br>05/11/2024 -                                                                                                                                       | ലെ (KSEB) ദിവസേനയുള്ള<br>11.00 AM                                          | ജലനിരപ്പ് സംബന്ധിച്ചു                                           | ള്ള വിവരം                                                 |  |  |
|-----------------------------------------|----------------------------------|----------------------------|------------------------------------------------------------------------------------------------------------------------------------------------------------------------