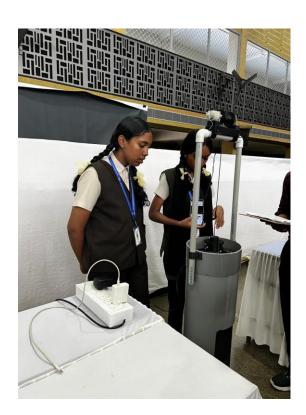

| Event Name           | CBSE Regional Level Exhibition                                     |
|----------------------|--------------------------------------------------------------------|
| Event date           | 08/11/2024 to 09/11/2024                                           |
| Event venue          | St. Peters Higher Secondary School Kadayirippu, Kolenchery         |
| Details of the event | The CBSE Regional Science Exhibition showcased the theme,          |
|                      | "Science and Technology for a Sustainable Future," featuring       |
|                      | around 140 exhibits across seven sub-themes. Students from         |
|                      | grades 6 to 11 participated in this inspiring event. I had the     |
|                      | privilege of evaluating exhibits in the sub-themes of Disaster     |
|                      | Management and Waste Management.                                   |
|                      | In the Disaster Management category, many exhibits focused on      |
|                      | landslide prediction using advanced sensors, demonstrating         |
|                      | innovative ways to mitigate natural hazards. In Waste              |
|                      | Management, students highlighted efficient drainage systems        |
|                      | and creative methods for reusing plastic products.                 |
|                      | It was a wonderful experience to exchange ideas with these         |
|                      | budding science enthusiasts and witness their passion for          |
|                      | sustainable solutions. The exhibition truly embodied the spirit of |
|                      | innovation for a better future.                                    |
| Resource             |                                                                    |
| person/organizer     | Amrutha K                                                          |
| from the side of     | Hazard Analyst                                                     |
| SDMA/DDMA            | -                                                                  |