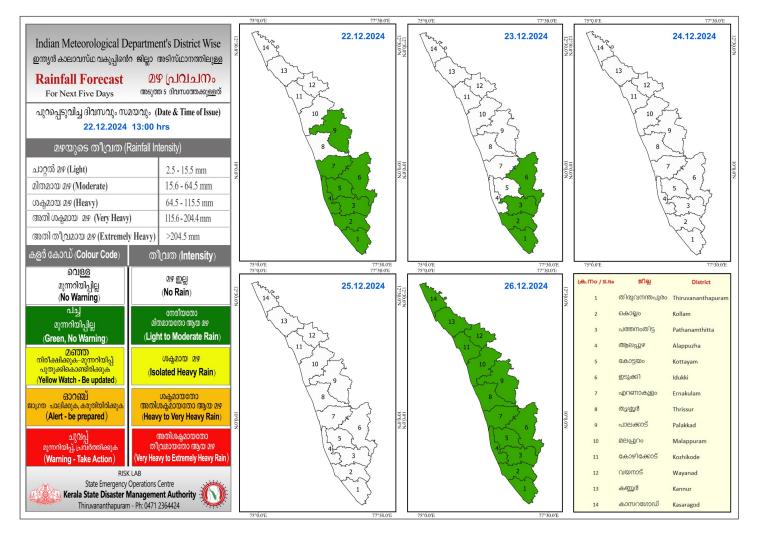

# RAINFALL



### KSEB RESERVOIRS- STATISTICS

|                    | അലർട്ട് നിലനിൽക്ക              | ന്ന കേരളത്തിലെ പ്രധാ                                                                                                                                     | ന അണക്കെട്ടുകളി<br>- 22/12/2024                                 | ലെ (KSEB) ദിവസേനയുള്ള                                                      | ജലനിരപ്പ് സംബന്ധിച്ചു                                           | ള്ള വിവരം                                                 |
|--------------------|--------------------------------|----------------------------------------------------------------------------------------------------------------------------------------------------------|-----------------------------------------------------------------|---------