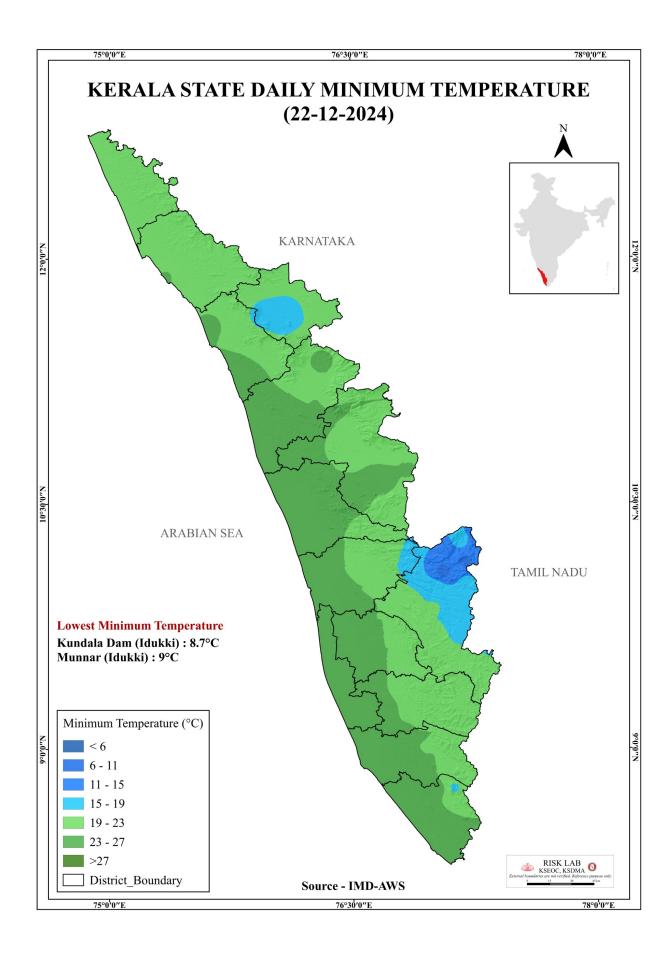

Alert മന്നാം                                                                             |                                                                                                                                                                                                                                                                                                    |                                                                                                                                   |                                                                                                                                                                                                                                   |

(22/12/2024, 12.00 pm)



### SEA STATE



75°0′0″E