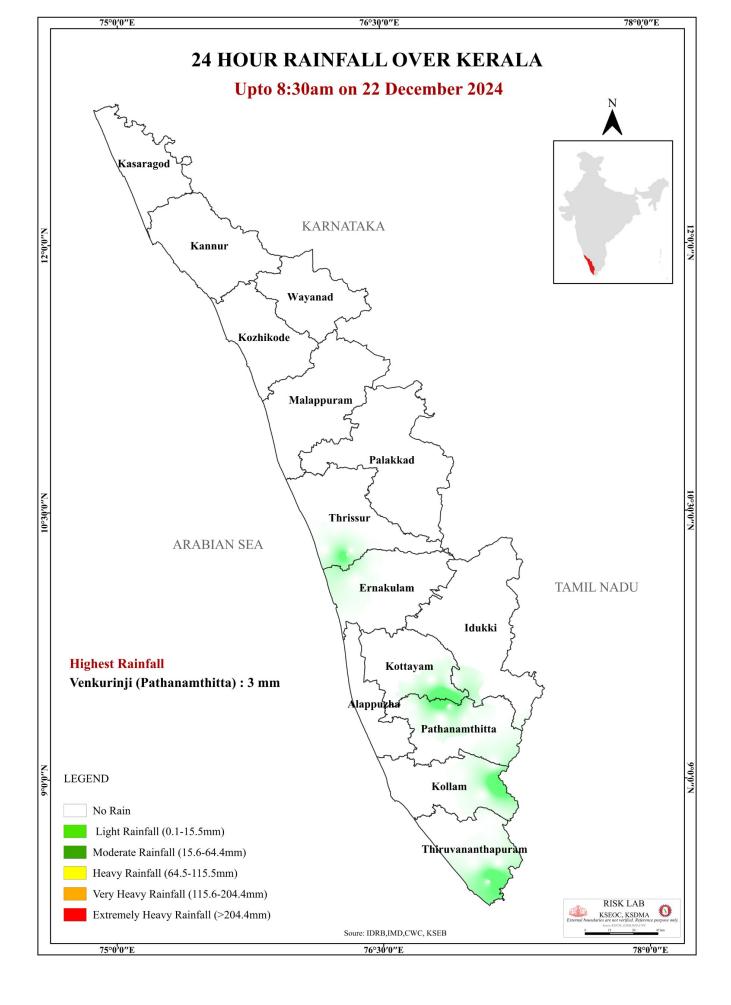

ert മന്നാം                                                                             |                                                                                                                                                                                                                                                                                                    |                                                                                                                                   |                                                                                                                                                                                                                                   |

(22/12/2024, 12.00 pm)



### SEA STATE



75°0′0″E