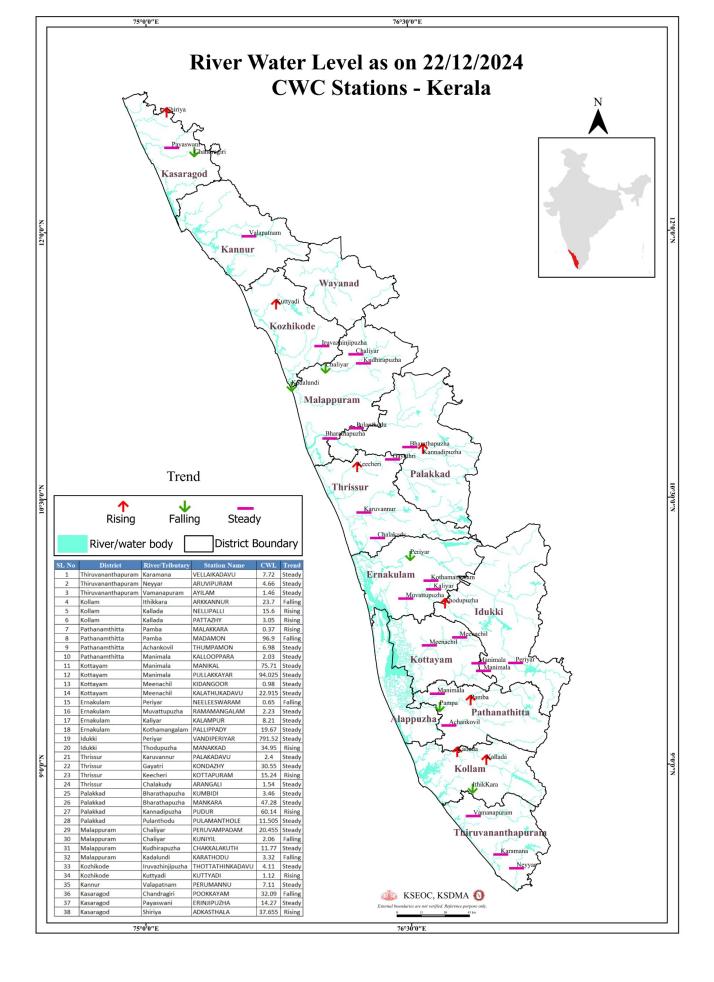

| of Alert മന്നാം                                                                             |                                                                                                                                                                                                                                                                                                    |                                                                                                                                   |                                                                                                                                                                                                                                   |

(22/12/2024, 12.00 pm)



### SEA STATE



75°0′0″E