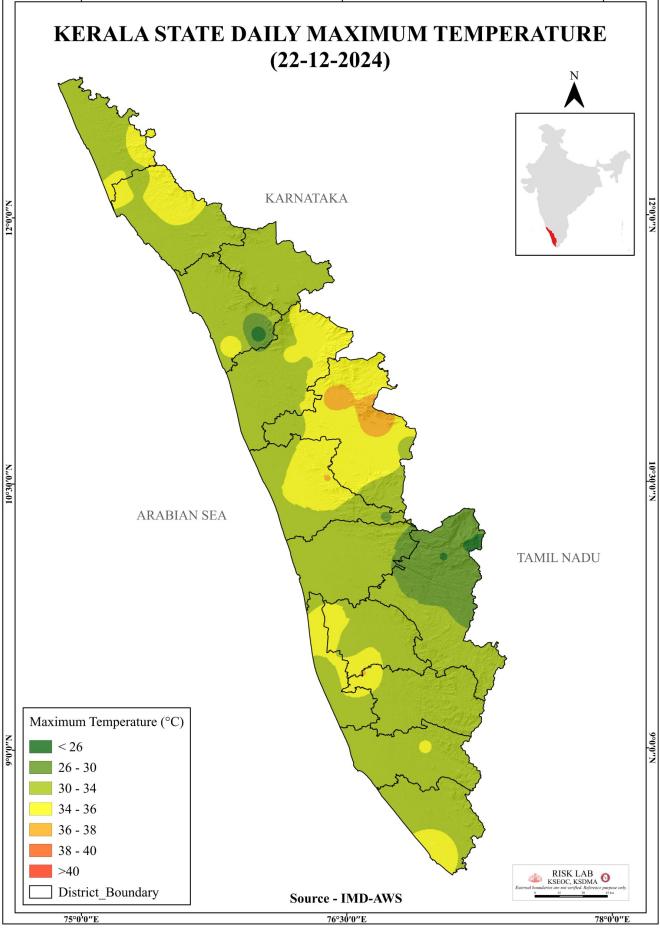

f Alert മന്നാം                                                                             |                                                                                                                                                                                                                                                                                                    |                                                                                                                                   |                                                                                                                                                                                                                                   |

(22/12/2024, 12.00 pm)



### SEA STATE



75°0′0″E