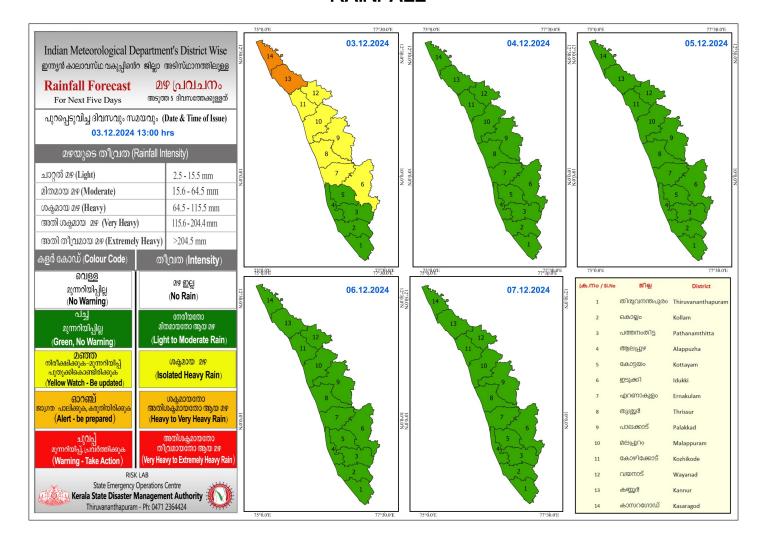

### **RAINFALL**



## KSEB RESERVOIRS-STATISTICS

അലർട്ട് നിലനിൽക്കുന്ന കേരളത്തിലെ പ്രധാന അണക്കെട്ടുകളിലെ (KSEB) ദിവസേനയുള്ള ജലനിരപ്പ് സംബന്ധിച്ചുള്ള വിവരം 03/12/2024 - 11.00 AM

Daily Water Level Details of Major Power Generation Dams with Alert (KSEB) - KERALA

|     | 2747. A. V. 1927. (1945.). 1 | 30473-1      | നിലവിലെ       | നിലവിൽ സംഭരിക്കപ്പെട്ട | നിലവിലെ സംഭരണ      | പുറത്ത് വിടുന്ന  |
|-----|------------------------------|--------------|---------------|------------------------|--------------------|------------------|
| Mo. | അണക്കെട്ട്                   | ജില്ല        | ജലനിരപ്പ്     | ജലത്തിന്റെ അളവ്        | ശതമാനം             | വെള്ളം           |
|     | Reservoir                    | District     | Today's Water | Today's Live Storage   | % Storage wrt Live | Spillway Release |
|     |