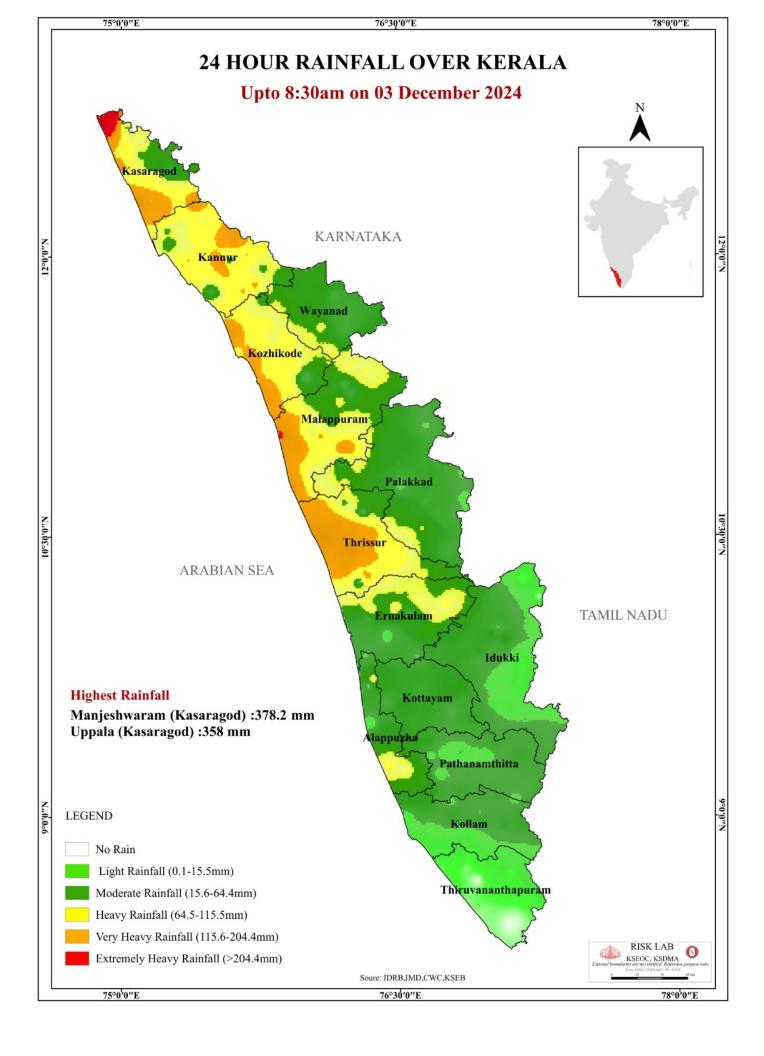

| Red ച്ചവ <sub>ു</sub> | Ĭ                | 3rd Stage                                                  | of Alert മൂന്നാം                                            | ഘട്ട മുന്നറിയിം             | ਮੂੰ (HIGH FLOOD                  | LEVEL)                         |  |
| Source : കേന്ദ്ര ജല കമ്മീഷൻ (Central Water Commission) പ്രളയ മുന്നറിയിപ്പ് സംവിധാനം-KSEOC-KSDMA |                       |                  |                                                            |                                                             |                             |                                  |                                |  |

Source : കേന്ദ്ര ജല കമ്മീഷൻ (Central Water Commission) പ്രളയ മുന്നറിയിച്ച് സംവിധാനം-KSEOC-KSDMA (03/12/2024, 12.00 pm)

## **SEA STATE**