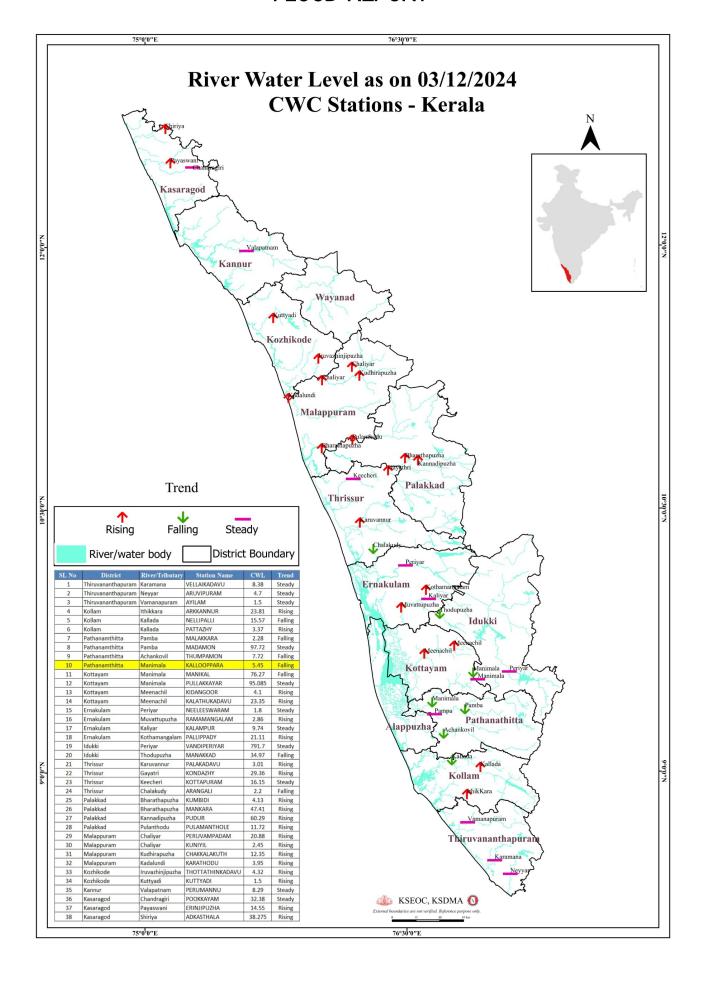

|
| 2   | ചിമ്മിനി<br>(Chimoni)   | തൃള്ളർ<br>(Thrissur) | 72.86                                                  | 124.30                                                                                                 | 82%                                                                                     | 0.00                                          |

മേൽ അണക്കെട്ടുകളിൽ നിലവിൽ മുന്നറിയിപ്പകളില്ല

(Currently there is no warning on the dams mentioned above)

അണക്കെട്ടിലെ പരമാവധി ജലനിരപ്പ്, പൂർണ സംഭരണ ശേഷി ഇടങ്ങിയ വിശദവിവരങ്ങളടങ്ങിയ പട്ടിക https://sdma.kerala.gov.in/dam-waterlevel എന്ന ലിങ്കിൽ ലഭ്യമാണ്.

(The table with details such as maximum water level and full storage capacity of the dams is available at the link https://sdma.kerala.gov.in/dam-water-level)

### FLOOD REPORT



| കേന്ദ്ര ജല കമ്മിഷൻ (CWC) പ്രളയ മുന്നറിയിപ്പ് സംവിധാനം                                           |                       |                  |                                                            |                                                             |                             |                                  |                                |  |
|-------------------------------------------------------------------------------------------------|-----------------------|------------------|------------------------------------------------------------|-------------------------------------------------------------|-----------------------------|----------------------------------|--------------------------------|--|
| <b>ക്രമ</b><br>നമ്പർ