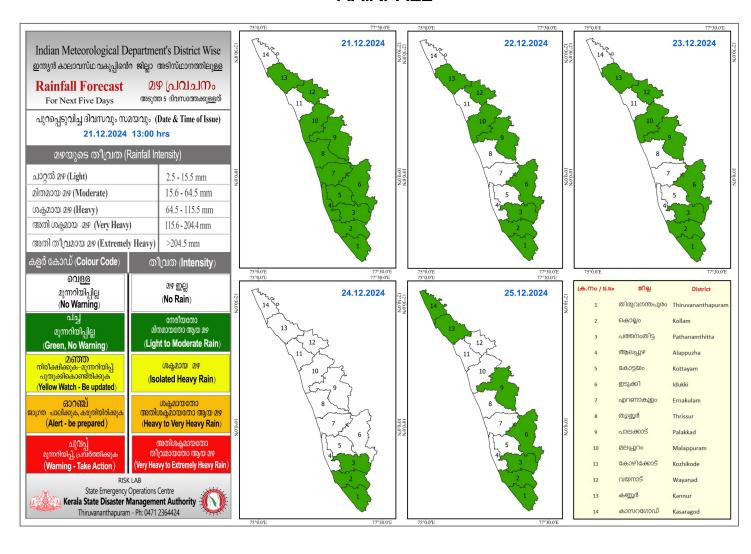

## **RAINFALL**



## KSEB RESERVOIRS - STATISTICS

അലർട്ട് നിലനിൽക്കുന്ന കേരളത്തിലെ പ്രധാന അണക്കെട്ടുകളിലെ (KSEB) ദിവസേനയുള്ള ജലനിരപ്പ് സംബന്ധിച്ചുള്ള വിവരം 21/12/2024 - 11.00 AM

Daily Water Level Details of Major Power Generation Dams with Alert (KSEB) - KERALA

| Mo. | അണക്കെട്ട്<br>Reservoir             | ജില്ല ജലനിരപ്പ് ജലത്തിന്റെ അളവ |           | നിലവിൽ സംഭരിക്കപ്പെട്ട<br>ജലത്തിന്റെ അളവ്<br>Today's Live Storage<br>(MCM) | നിലവിലെ സംഭരണ<br>ശതമാനം<br>% Storage wrt Live<br>Storage at FRL | പുറത്ത് വിടുന്ന<br>വെള്ളം<br>Spillway Release<br>(m3/sec) |
|-----|-------------------------------------|--------------------------------|-----------|----------------------------------------------------------------------------|-----------------------------------------------------------------|------------------------