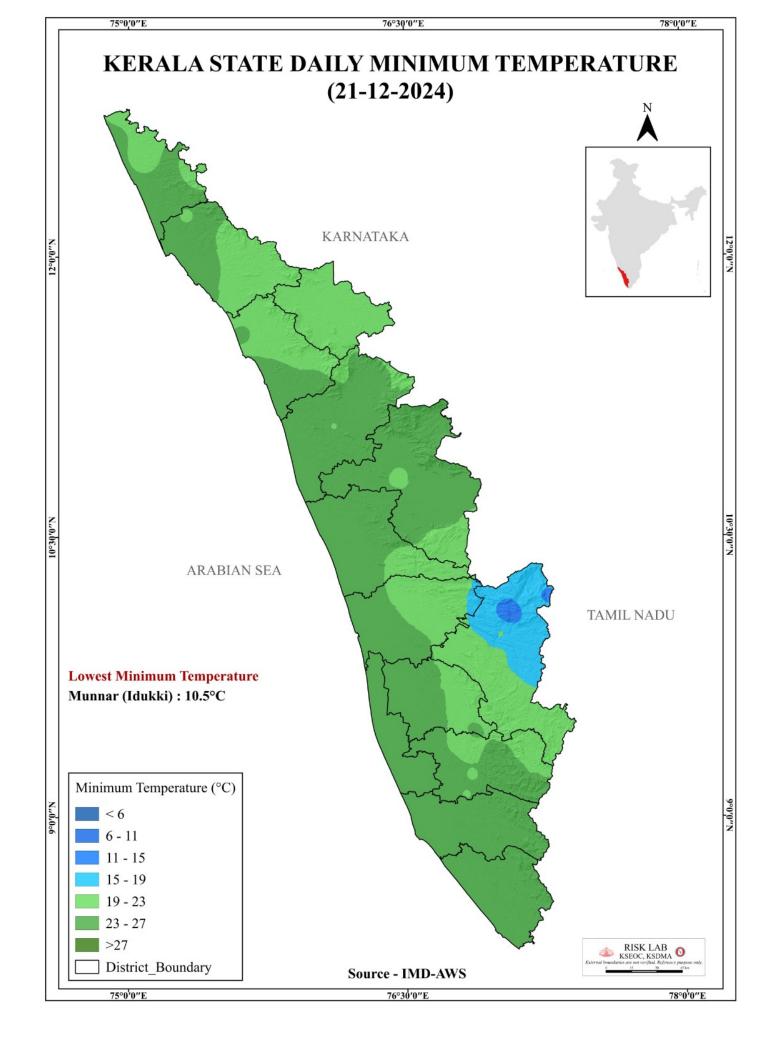

|

Source : കേന്ദ്ര ജല കമ്മീഷൻ (Central Water Commission) പ്രളയ മുന്നറിയിപ്പ് സംവിധാനം-KSEOC-KSDMA (21/12/2024, 12.00 pm)

## **SEA STATE**