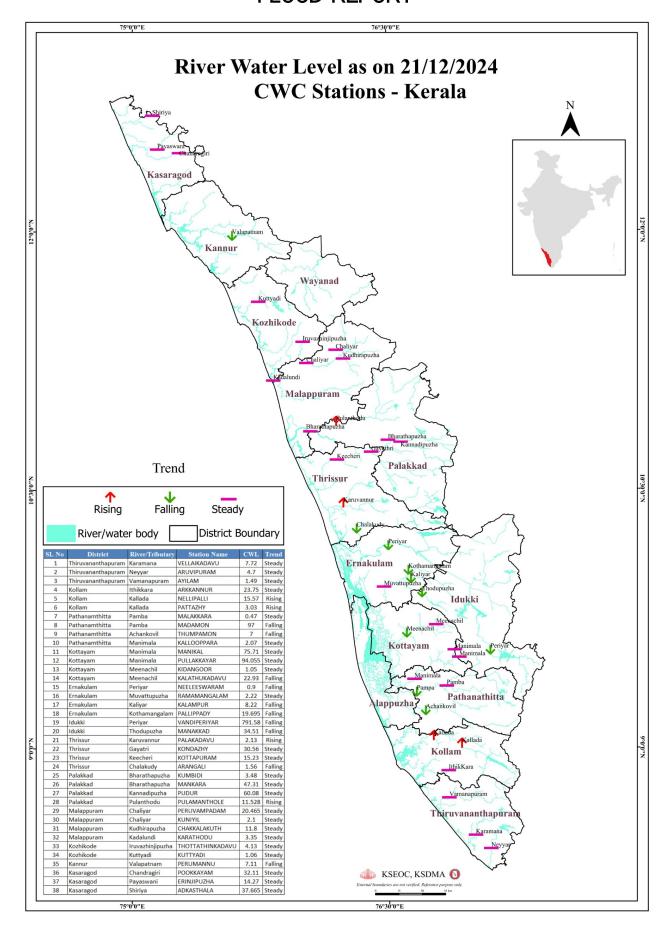

ange ഓറഞ്ച് | 2nd Stage of alert രണ്ടാംഘട്ട മുന്നറിയിപ്പ്                                                                    |
| Red ചുവപ്പ്   | 3rd Stage of alert മൂന്നാംഘട്ട മുന്നറിയിപ്പ്                                                                   |
|               | ജലസേചന ആവശൃങ്ങൾക്കായോ മുൻകരുതലിൻറെ ഭാഗമായിട്ടോ നിലവിൽ നിയന്ത്രിത അളവിൽ  ജലം പുറത്തേക്ക്                        |
| Yellow agroro | ഒഴുക്കിവിടുന്ന അണക്കെട്ടുകൾ                                                                                    |
| Tettow Educo  | (Dams that currently release controlled amounts of water for irrigation purpose or as a precautionary measure) |
|               |                                                                                                                |

## FLOOD REPORT



| end control   | കേന്ദ്ര ജല കമ്മിഷൻ (CWC) പ്രളയ മുന്നറിയിപ്പ് സംവിധാനം |                     |                  |                                           |                                                |