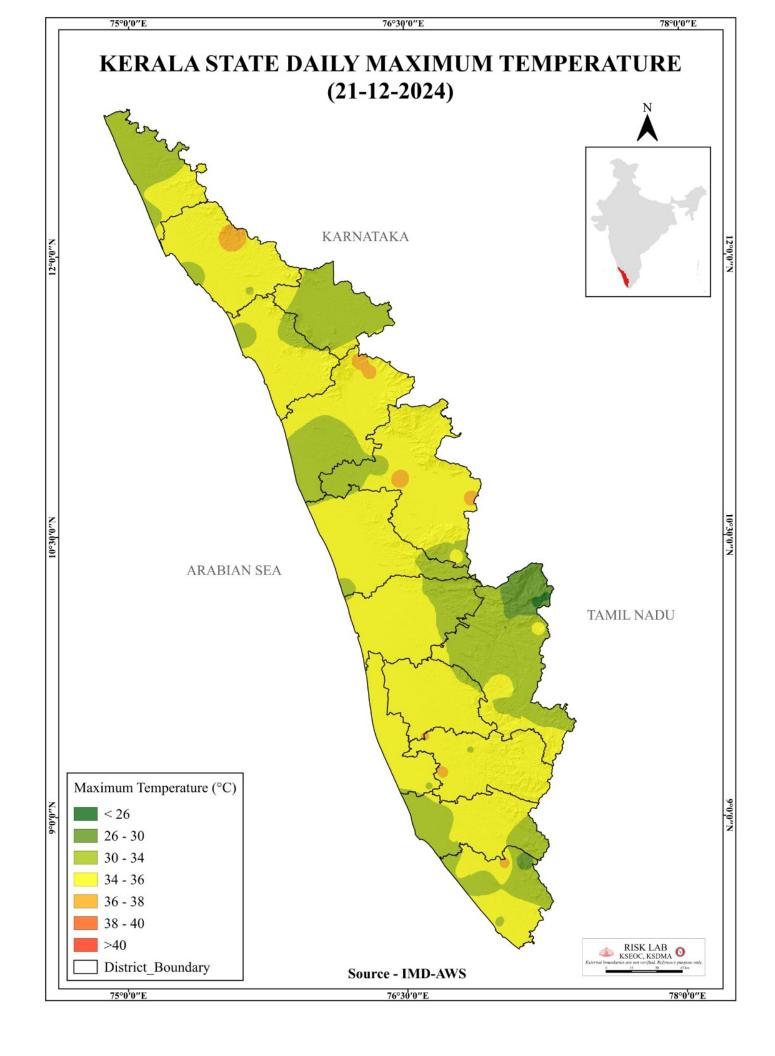

|

Source : കേന്ദ്ര ജല കമ്മീഷൻ (Central Water Commission) പ്രളയ മുന്നറിയിപ്പ് സംവിധാനം-KSEOC-KSDMA (21/12/2024, 12.00 pm)

## **SEA STATE**