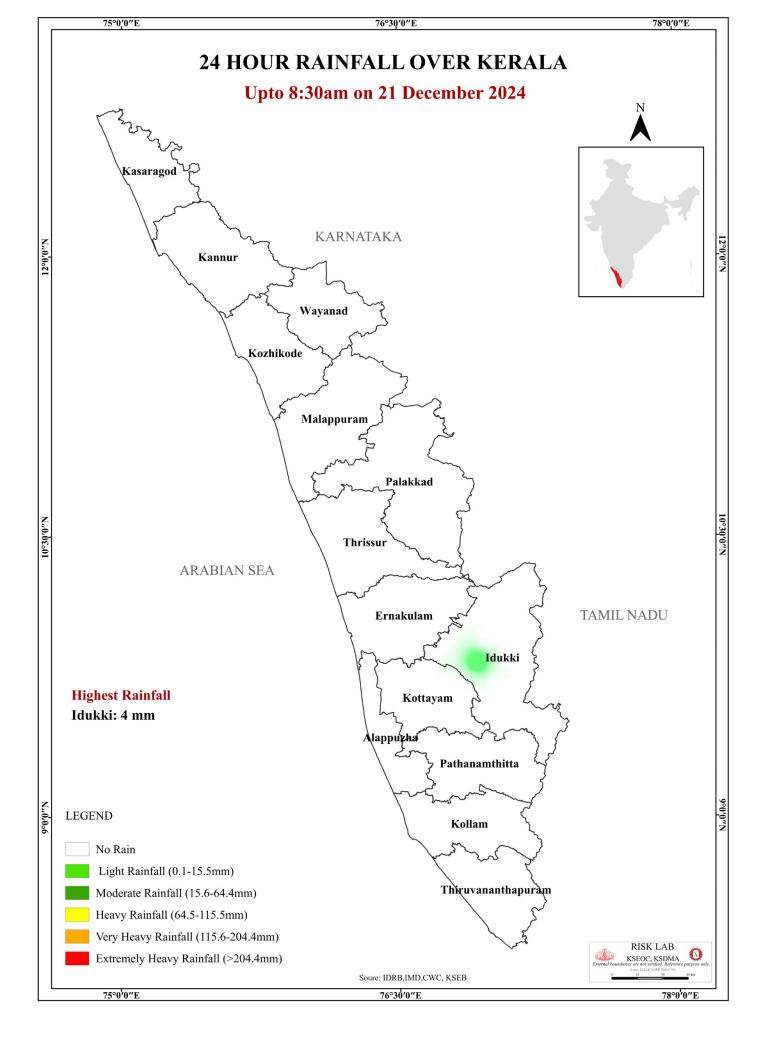

|

Source : കേന്ദ്ര ജല കമ്മീഷൻ (Central Water Commission) പ്രളയ മുന്നറിയിപ്പ് സംവിധാനം-KSEOC-KSDMA (21/12/2024, 12.00 pm)

## **SEA STATE**