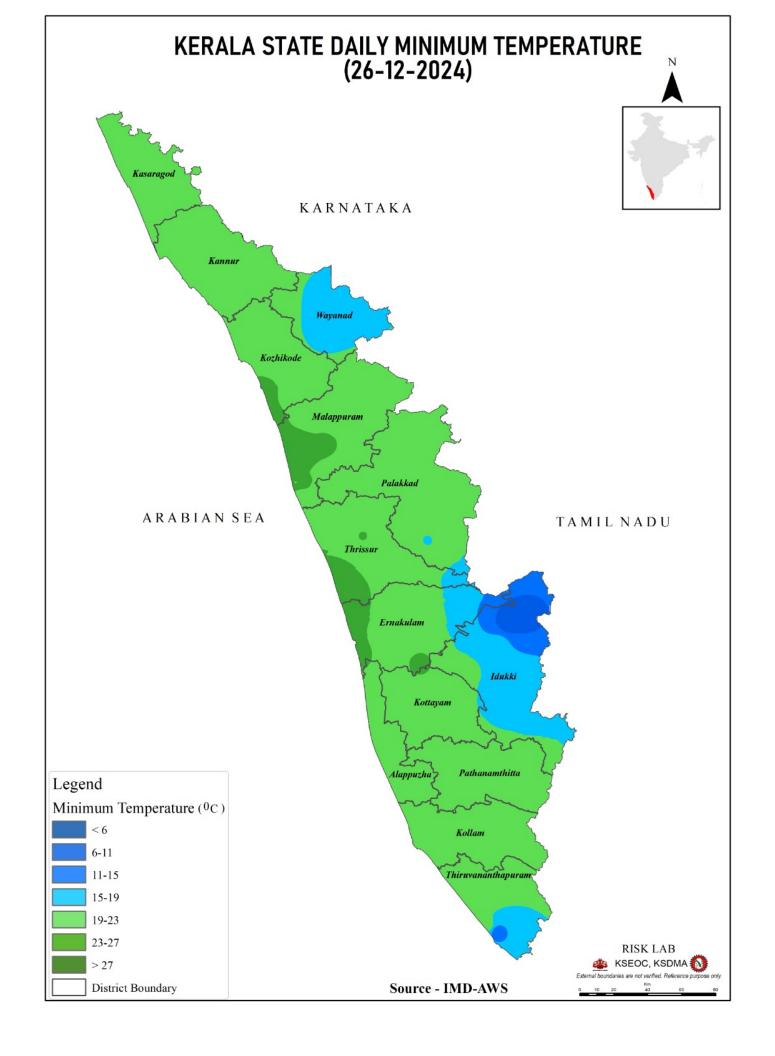

ഓറ                     |                  | 2st Stage of Alert ഒന്നാംഘട്ട മുന്നറിയിപ്പ് (DANGER LEVEL)<br>3rd Stage of Alert മുന്നാംഘട്ട മുന്നറിയിപ്പ് (HIGH FLOOD LEVEL) |                                         |                             |                                  |                                |
|                      | Red ചുവര                      |                  |                                                                                                                               |                                         |                             |                                  |                                |

Source : കേന്ദ്ര ജല കമ്മീഷൻ (Central Water Commission) പ്രളയ മുന്നറിയിച്ച് സംവിധാനം-KSEOC-KSDMA (26/12/2024, 12.00 pm)

# **SEA STATE**