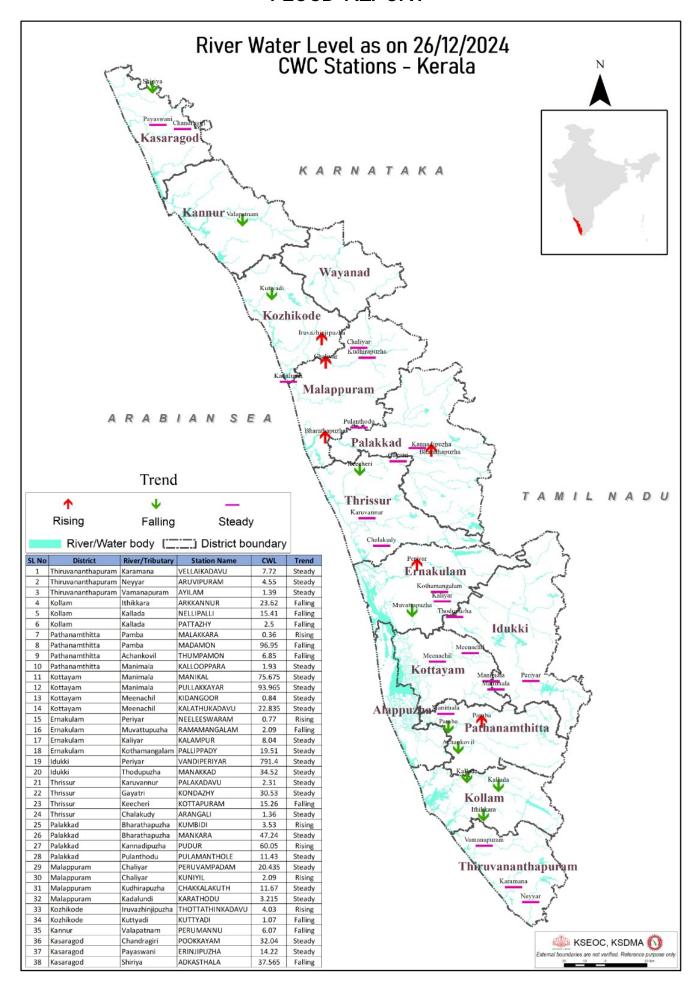

## FLOOD REPORT

|                      | Cd                            | കന്ദ്ര ജല കമ്മി  | ഷൻ (CWC) പ്ര                                                                                                                  | ളയ മുന്നറിയ                             | <b>മിപ്പ് സംവി</b> ധ        | ഠാനം                             |                                |
|----------------------|-------------------------------|------------------|-------------------------------------------------------------------------------------------------------------------------------|-----------------------------------------|-----------------------------|----------------------------------|--------------------------------|
| <b>ക്രമ</b><br>നമ്പർ | നദി                           | സ്തേഷൻ           | ฒ                                                                                                                             | മുന്നറിയിപ്പ്<br>നിരപ്പ്<br>(മീറ്റർ)    | അപകട<br>നിരപ്പ്<br>(മീറ്റർ) | നിലവിലെ<br>ജലനിരപ്പ്<br>(മീറ്റർ) | നിലവിലെ<br>പ്രവണത<br>(at 8 am) |
| 1                    | കരമന                          | വെള്ളൈകടവ്       | തിരുവനന്തപുരം                                                                                                                 | 9.00                                    | 10.00                       | 7.720                            | മാറ്റമില്ല                     |
| 2                    | നെയ്യാർ                       | അത്രവിപ്പറം      | തിരുവനന്തപുരം                                                                                                                 | 6.50                                    | 8.00                        | 4.550                            | മാറ്റമില്ല                     |
| 3                    | വാമനപുരം                      | അയിലം            | തിരുവനന്തപുരം                                                                                                                 | 6.00                                    | 8.50                        | 1.390                            | മാറ്റമില്ല                     |
| 4                    | ഇത്തിക്കര                     | അരക്കന്നൂർ       | കൊല്ലം                                                                                                                        | 27.00                                   | 28.00                       | 23.620                           | താഴന്ത                         |
| 5                    | കല്ലട                         | നെല്ലിപ്പള്ളി    | കൊല്ലം                                                                                                                        | 18.00                                   | 20.00                       | 15.410                           | താഴന്ന                         |
| 6                    | കല്ലട                         | പട്ടാഴി          | കൊല്ലം                                                                                                                        | 7.00                                    | 8.00                        | 2.500                            | താഴന്ത                         |
| 7                    | പമ്പ                          | മലക്കര           | പത്തനംതിട്ട                                                                                                                   | 6.00                                    | 7.00                        | 0.36                             | ഉയരുന്നു                       |
| 8                    | പമ്പ                          | മടമൺ             | പത്തനംതിട്ട                                                                                                                   | 100.00                                  | 101.00                      | 96.950                           | താഴന്ത                         |
| 9                    | അച്ചൻകോവിൽ                    | <u>തംപമൺ</u>     | പത്തനംതിട്ട                                                                                                                   | 9.00                                    | 10.00                       | 6.850                            | താഴന്ത                         |
| 10                   | മണിമല                         | കല്ലപ്പാറ        | പത്തനംതിട്ട                                                                                                                   | 5.00                                    | 6.00                        | 1.930                            | മാറ്റമില്ല                     |
| 11                   | മണിമല                         | മണിക്കൽ          | കോട്ടയം                                                                                                                       | 77.40                                   | 78.40                       | 75.675                           | മാറ്റമില്ല                     |
| 12                   | മണിമല                         | പുല്ലക്കയാർ      | കോട്ടയം                                                                                                                       | 96.20                                   | 97.20                       | 93.965                           | മാറ്റമില്ല                     |
| 13                   | മീനച്ചിൽ                      | കിടങ്ങൂർ         | കോട്ടയം                                                                                                                       | 6.16                                    | 7.16                        | 0.840                            | മാറ്റമില്ല                     |
| 14                   | മീനച്ചിൽ                      | കാലത്തംകടവ്      | കോട്ടയം                                                                                                                       | 24.80                                   | 25.80                       | 22.835                           | മാറ്റമില്ല                     |
| 15                   | പെരിയാർ                       | നീലീശ്വരം        | എറണാകളം                                                                                                                       | 9.00                                    | 10.00                       | 0.77                             | ഉയരുന്നു                       |
| 16                   |                               | രാമമംഗലം         | എറണാകളം                                                                                                                       | 8.00                                    | 9.00                        | 2.090                            | താഴന്ന                         |
| 17                   | <b>മ</b> വാറ്റുപുഴ<br>കാളിയാർ | കലംപുർ           | veriles in entre in                                                                                                           | 12.64                                   | 13.64                       | 8.040                            | മാറ്റമില്ല                     |
| 18                   | കോതമംഗലം                      | പള്ളിപ്പടി       | എറണാകളം                                                                                                                       | 23.80                                   | 24.80                       | 19.510                           | മാറ്റമില്ല                     |
| 19                   | പെരിയാർ                       | വണ്ടിപെരിയാർ     | എറണാകളം                                                                                                                       | 794.20                                  | 795.20                      | 791.400                          | മാറ്റമില്ല                     |
| 20                   |                               | മണക്കാട്         | ഇടുക്കി<br>ഇടുക്കി                                                                                                            | 36.50                                   | 37.50                       | 34.520                           | മാറ്റമില്ല                     |
| 21                   | തൊടുപുഴ                       | പാലകടവ്          |                                                                                                                               | 4.14                                    | 5.14                        | 2.310                            | മാറ്റമില്ല                     |
| 22                   | കരുവന്നൂർ<br>ഗായത്രി          | കൊണ്ടാഴി         | തൃശൂർ                                                                                                                         | 32.20                                   | 33.30                       | 30.530                           |                                |
| 23                   |                               |                  | തൃശ്ശൂർ                                                                                                                       | 0.000                                   | 20.00                       | 15.260                           | മാറ്റമില്ല                     |
| 79355                | കീച്ചേരി                      | കോട്ടപ്പറം       | തൃശ്ശൂർ                                                                                                                       | 18.50                                   |                             | To the second second             | താഴന്ന                         |
| 24                   | ചാലക്കുടി                     | അരങ്ങാലി         | തൃശ്ശൂർ                                                                                                                       | 7.10                                    | 8.10                        | 1.360                            | മാറ്റമില്ല                     |
| 25                   | ഭാരതപ്പുഴ                     | കമ്പിടി          | പാലക്കാട്                                                                                                                     | 8.20                                    | 9.20                        | 3.53                             | ഉയരുന്നു                       |
| 26                   | ഭാരതപ്പുഴ                     | 2850             | പാലക്കാട്                                                                                                                     | 51.53                                   | 52.53                       | 47.240                           | മാറ്റമില്ല                     |
| 27                   | കണ്ണാടിപ്പുഴ                  | പുദ്ദർ           | പാലക്കാട്                                                                                                                     | 63.50                                   | 64.50                       | 60.050                           | ഉയരുന്നു                       |
| 28                   | പുലംതോട്                      | പുലാമന്തോൾ       | പാലക്കാട്                                                                                                                     | 15.60                                   | 16.60                       | 11.430                           | മാറ്റമില്ല                     |
| 29                   | ചാലിയാർ                       | പെരുവമ്പടം       | മലപ്പറം                                                                                                                       | 26.50                                   | 27.50                       | 20.435                           | മാറ്റമില്ല                     |
| 30                   | ചാലിയാർ                       | കനിയിൽ           | മലപ്പറം                                                                                                                       | 10.85                                   | 11.85                       | 2.090                            | ഞെയര്വ                         |
| 31                   | കദിരപ്പുഴ                     | ചക്കളകത്ത്       | മലപ്പറം                                                                                                                       | 17.90                                   | 18.90                       | 11.670                           | മാറ്റമില്ല                     |
| 32                   | കടലുണ്ടി                      | കാരത്തോട്        | മലപ്പറം                                                                                                                       | 12.00                                   | 13.00                       | 3.215                            | മാറ്റമില്ല                     |
| 33                   | ഇരുവഞ്ഞിപ്പുഴ                 | തോട്ടത്തിൻകടവ്   | കോഴിക്കോട്                                                                                                                    | 15.80                                   | 16.80                       | 4.030                            | ഉയരുന്നു                       |
| 34                   | കുറ്റിയാടി                    | കുറ്റിയാടി       | കോഴിക്കോട്                                                                                                                    | 5.95                                    | 6.95                        | 1.070                            | താഴന്ത                         |
| 35                   | വളപട്ടണം                      | പെരുമണ്ണ്        | കണ്ണൂർ                                                                                                                        | 17.20                                   | 18.20                       | 6.070                            | യാർഡ                           |
| 36                   | ചന്ദ്രഗിരി                    | പൃക്കയം          | കാസറഗോഡ്                                                                                                                      | 36.20                                   | 37.20                       | 32.040                           | മാറ്റമില്ല                     |
| 37                   | പയസ്വിനി                      | എരിഞ്ഞിപുഴ       | കാസറഗോഡ്                                                                                                                      | 18.03                                   | 19.03                       | 14.220                           | മാറ്റമില്ല                     |
| 38                   | ഷിറിയ                         | അടക്കസ്ഥല        | കാസറഗോഡ്                                                                                                                      | 43.75                                   | 44.75                       | 37.565                           | താഴന്ത                         |
|                      |                               | ള്ള കണക്കുകൾ പ്ര |                                                                                                                               | -                                       |                             |                                  | 6                              |
|                      | ഇന്ന് രാവിലെയു                | ള്ള കണക്കുകൾ പ്ര | <u>ൃകാരം ജലനിരപ്പ്</u>                                                                                                        | താഴന്ന സ്റ്റേഷ                          | നുകളുടെ എണ്ണ                | }∘ (↓)                           | 10                             |
| <u>e</u>             | ഉന്ന് രാവിലെയുള്ള             | ം കണക്കൾ പ്രക    | ാരം ജലനിരപ്പ് മാ                                                                                                              | റ്റമില്ലാത്ത സ്റ്റേ                     | ഷനുകളുടെ എ                  | ണ്ണം (-)                         | 22                             |
|                      |                               |                  | സ്തേഷനുകളുടെ പ                                                                                                                |                                         |                             |                                  | 38                             |
|                      |                               |                  | Colour (                                                                                                                      | 0.0000000000000000000000000000000000000 |                             | -                                |                                |
|                      | White വെള                     |                  |                                                                                                                               | No Alerts നില                           |                             |                                  |                                |
|                      | Yellow മഞ                     |                  | 1st Stage of Alert ഒന്നാംഘട്ട മുന്നറിയിപ്പ് (WARNING LEVEL)                                                                   |                                         |                             |                                  |                                |
|                      | Orange ഓറ                     |                  | 2st Stage of Alert ഒന്നാംഘട്ട മുന്നറിയിപ്പ് (DANGER LEVEL)<br>3rd Stage of Alert മുന്നാംഘട്ട മുന്നറിയിപ്പ് (HIGH FLOOD LEVEL) |                                         |                             |                                  |                                |
|                      | Red ചുവര                      |                  |                                                                                                                               |                                         |                             |                                  |                                |

Source : കേന്ദ്ര ജല കമ്മീഷൻ (Central Water Commission) പ്രളയ മുന്നറിയിച്ച് സംവിധാനം-KSEOC-KSDMA (26/12/2024, 12.00 pm)