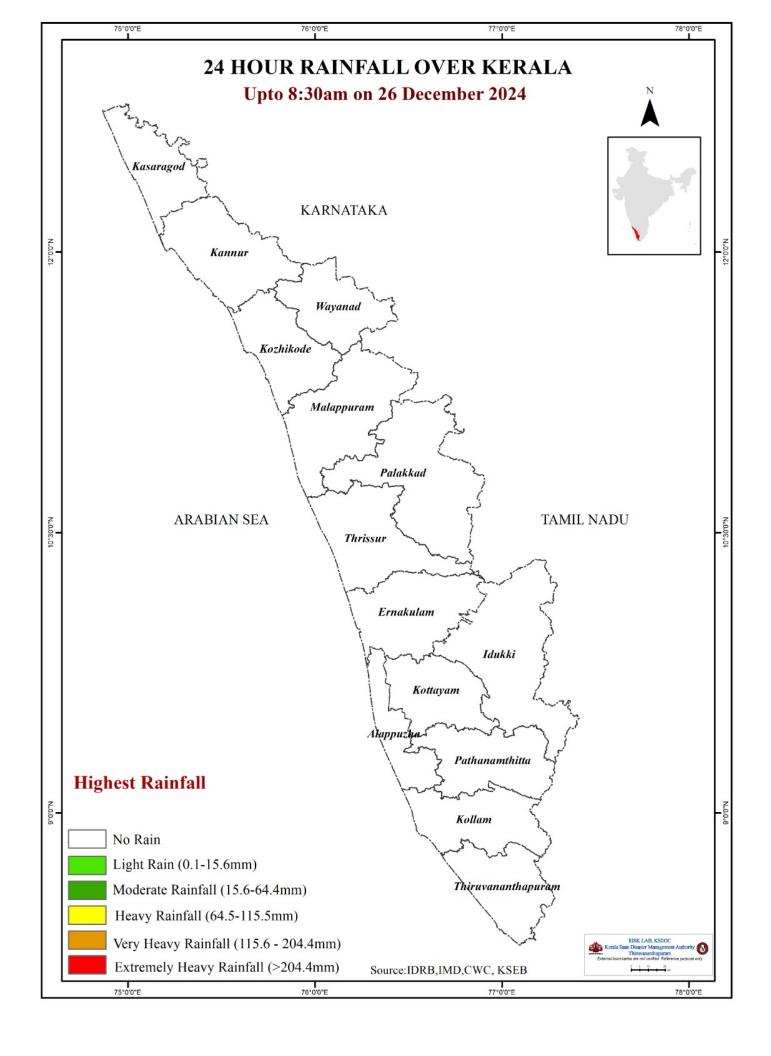

nge ഓറ                     |                  | 2st Stage of Alert ഒന്നാംഘട്ട മുന്നറിയിപ്പ് (DANGER LEVEL)<br>3rd Stage of Alert മുന്നാംഘട്ട മുന്നറിയിപ്പ് (HIGH FLOOD LEVEL) |                                         |                             |                                  |                                |
|                      | Red ചുവര                      |                  |                                                                                                                               |                                         |                             |                                  |                                |

Source : കേന്ദ്ര ജല കമ്മീഷൻ (Central Water Commission) പ്രളയ മുന്നറിയിച്ച് സംവിധാനം-KSEOC-KSDMA (26/12/2024, 12.00 pm)

# **SEA STATE**