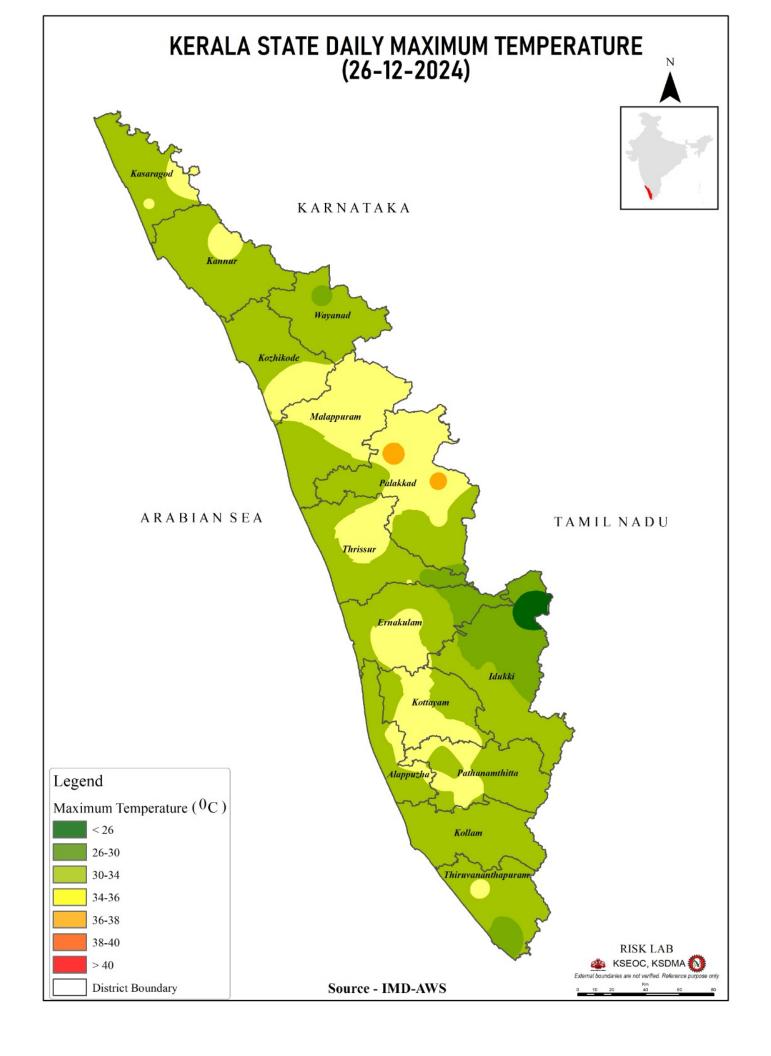

e ഓറ                     |                  | 2st Stage of Alert ഒന്നാംഘട്ട മുന്നറിയിപ്പ് (DANGER LEVEL)<br>3rd Stage of Alert മുന്നാംഘട്ട മുന്നറിയിപ്പ് (HIGH FLOOD LEVEL) |                                         |                             |                                  |                                |
|                      | Red ചുവര                      |                  |                                                                                                                               |                                         |                             |                                  |                                |

Source : കേന്ദ്ര ജല കമ്മീഷൻ (Central Water Commission) പ്രളയ മുന്നറിയിച്ച് സംവിധാനം-KSEOC-KSDMA (26/12/2024, 12.00 pm)

# **SEA STATE**