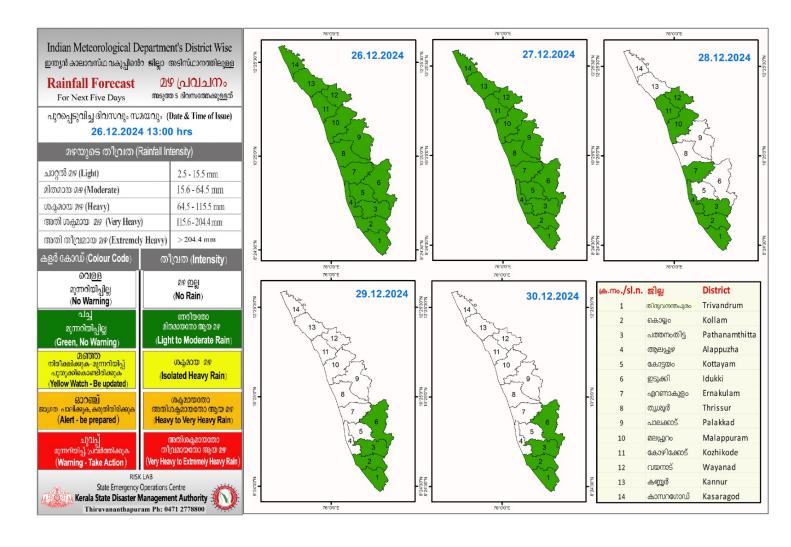

## RAINFALL



## KSEB RESERVOIRS-STATISTICS

അലർട്ട് നിലനിൽക്കുന്ന കേരളത്തിലെ പ്രധാന അണക്കെട്ടുകളിലെ (KSEB) ദിവസേനയുള്ള ജലനിരപ്പ് സംബന്ധിച്ചുള്ള വിവരം 26/12/2024 - 11.00 AM

Daily Water Level Details of Major Power Generation Dams with Alert (KSEB) - KERALA

| m <sub>o</sub> . |               |              | നിലവിലെ       | നിലവിൽ സംഭരിക്കപ്പെട്ട | നിലവിലെ സംഭരണ      | പുറത്ത് വിടുന്ന  |  |
|------------------|---------------|--------------|---------------|------------------------|--------------------|------------------|--|
|                  | അണക്കെട്ട്    | ജില്ല        | ജലനിരപ്പ്     | ജലത്തിന്റെ അളവ്        | ശതമാനം             | വെള്ളം           |  |
|                  | Reservoir     | District     | Today's Water | Today's Live Storage   | % Storage wrt Live | Spillway Release |  |
|