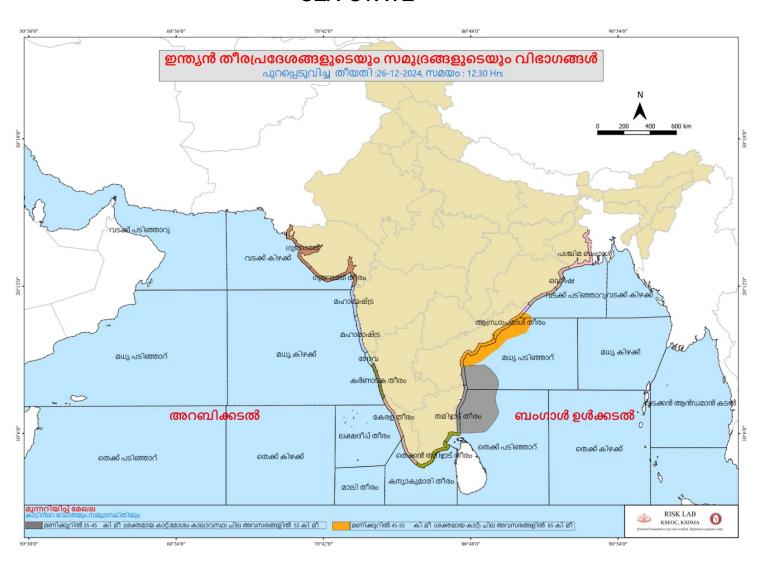

range ഓറ                     |                  | 2st Stage of Alert ഒന്നാംഘട്ട മുന്നറിയിപ്പ് (DANGER LEVEL)<br>3rd Stage of Alert മുന്നാംഘട്ട മുന്നറിയിപ്പ് (HIGH FLOOD LEVEL) |                                         |                             |                                  |                                |
|                      | Red ചുവര                      |                  |                                                                                                                               |                                         |                             |                                  |                                |

Source : കേന്ദ്ര ജല കമ്മീഷൻ (Central Water Commission) പ്രളയ മുന്നറിയിച്ച് സംവിധാനം-KSEOC-KSDMA (26/12/2024, 12.00 pm)

# **SEA STATE**