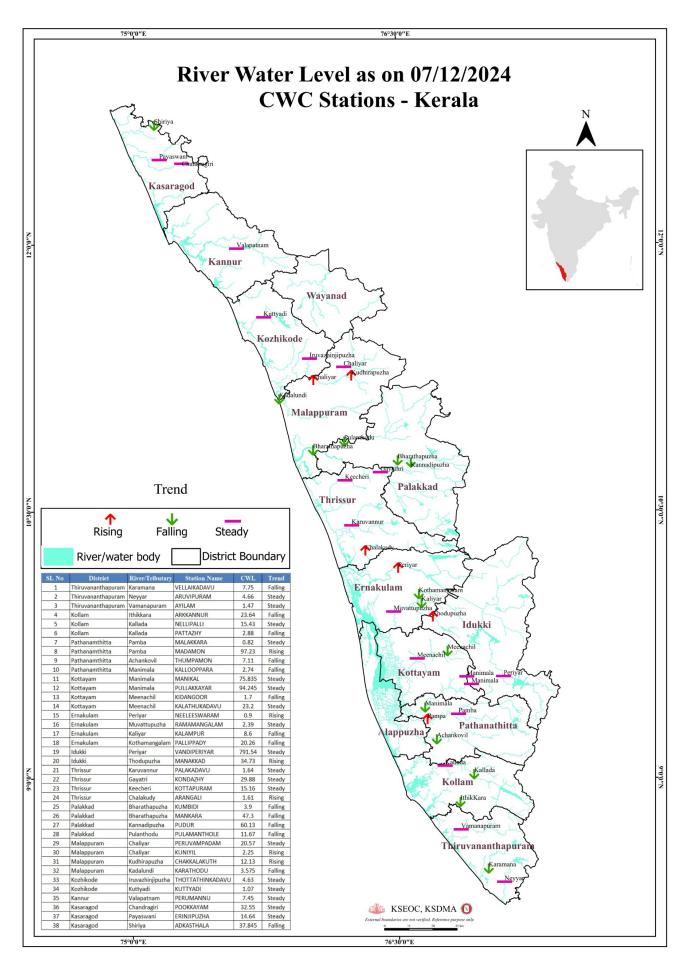

### FLOOD REPORT

| ക്രമ<br>നമ്പർ | നദി                   | സ്റ്റേഷൻ       | ജില്ല            | മുന്നറിയിപ്പ്<br>നിരപ്പ്<br>(മീറ്റർ) | അപകട<br>നിരപ്പ്<br>(മീറ്റർ) | നിലവിലെ<br>ജലനിരപ്പ്<br>(മീറ്റർ) | നിലവിലെ<br>പ്രവണത<br>(at 8 am) |
|---------------|-----------------------|----------------|------------------|--------------------------------------|-----------------------------|----------------------------------|--------------------------------|
| 1             | കരമന                  | വെള്ളൈകടവ്     | തിരുവനന്തപുരം    | 9.00                                 | 10.00                       | 7.750                            | ണുന്ത                          |
| 2             | നെയ്യാർ               | അരുവിപ്പറം     | തിരുവനന്തപുരം    | 6.50                                 | 8.00                        | 4.660                            | മാറ്റമില്ല                     |
| 3             | വാമനപുരം              | അയിലം          | തിരുവനന്തപുരം    | 6.00                                 | 8.50                        | 1.470                            | മാറ്റമില്ല                     |
| 4             | ഇത്തിക്കര             | തരക്കന്നൂർ     | കൊല്ലം           | 27.00                                | 28.00                       | 23.640                           | ണുത്ത                          |
| 5             | കല്ലട                 | നെല്ലിപ്പള്ളി  | കൊല്ലം           | 18.00                                | 20.00                       | 15.430                           | മാറ്റമില്ല                     |
| 6             | കല്ലട                 | പട്ടാഴി        | കൊല്ലം           | 7.00                                 | 8.00                        | 2.880                            | ണുത്ത                          |
| 7             | പമ്പ                  | മലക്കര         | പത്തനംതിട്ട      | 6.00                                 | 7.00                        | 0.82                             | മാറ്റമില്ല                     |
| 8             | പമ്പ                  | മടമൺ           | പത്തനംതിട്ട      | 100.00                               | 101.00                      | 97.230                           | ഉയരുന്നു                       |
| 9             | അച്ചൻകോവിൽ            | ത്രംപമൺ        | പത്തനംതിട്ട      | 9.00                                 | 10.00                       | 7.110                            | ണുത്ത                          |
| 10            | മണിമല                 | കല്ലപ്പാറ      | പത്തനംതിട്ട      | 5.00                                 | 6.00                        | 2.740                            | ണുന്ത                          |
| 11            | മണിമല                 | മണിക്കൽ        | കോട്ടയം          | 77.40                                | 78.40                       | 75.835                           | മാറ്റമില്ല                     |
| 12            | മണിമല                 | പുല്ലക്കയാർ    | കോട്ടയം          | 96.20                                | 97.20                       | 94.245                           | മാറ്റമില്ല                     |
| 13            | മീനച്ചിൽ              | കിടങ്ങൂർ       | കോട്ടയം          | 6.16                                 | 7.16                        | 1.700                            | ണുത്ര                          |
| 14            | മീനച്ചിൽ              | കാലത്തംകടവ്    | കോട്ടയം          | 24.80                                | 25.80                       | 23.200                           | മാറ്റമില്ല                     |
| 15            | പെരിയാർ               | നീലീശ്വരം      | എറണാകുളം         | 9.00                                 | 10.00                       | 0.90                             | ഉയരുന്നു                       |
| 16            | മുവാറ്റപുഴ            | രാമമംഗലം       | എറണാകുളം         | 8.00                                 | 9.00                        | 2.390                            | മാറ്റമില്ല                     |
| 17            | കാളിയാർ               | കലംപുർ         | എറണാകുളം         | 12.64                                | 13.64                       | 8.600                            | ണുത                            |
| 18            | കോതമംഗലം              | പള്ളിപ്പടി     | എറണാകുളം         | 23.80                                | 24.80                       | 20.260                           | ണുത്ര                          |
| 19            | പെരിയാർ               | വണ്ടിപെരിയാർ   | ഇടുക്കി          | 794.20                               | 795.20                      | 791.540                          | മാറ്റമില്ല                     |
| 20            | തൊടുപുഴ               | മണക്കാട്       | ഇടുക്കി          | 36.50                                | 37.50                       | 34.730                           | ഉയരുന്നു                       |
| 21            | കരുവന്തുർ             | പാലകടവ്        | തൃശ്ശർ           | 4.14                                 | 5.14                        | 1.640                            | മാറ്റമില്ല                     |
| 22            | ഗായത്രി               | കൊണ്ടാഴി       | ർഉയ്യ            | 32.20                                | 33.30                       | 29.880                           | മാറ്റമില്ല                     |
| 23            | കീച്ചേരി              | കോട്ടപ്പറം     | ന്ത്രൾ           | 18.50                                | 20.00                       | 15,160                           | മാറ്റമില്ല                     |
| 24            | ചാലക്കടി              | അരങ്ങാലി       | ർഉയയ             | 7.10                                 | 8.10                        | 1.610                            | ഉയരുന്നു                       |
| 25            | ഭാരതപ്പഴ              | കമ്പിടി        | പാലക്കാട്        | 8.20                                 | 9.20                        | 3.90                             | ണുത്ര                          |
| 26            | ഭാരതപ്പഴ              | മങ്കര          | പാലക്കാട്        | 51.53                                | 52.53                       | 47.300                           | ണുത്ര                          |
| 27            | കണ്ണാടിപ്പഴ           | പുദ്ദർ         | പാലക്കാട്        | 63.50                                | 64.50                       | 60.130                           | ണുത്ര                          |
| 28            | പലംതോട്               | പ്പലാമന്തോൾ    | പാലക്കാട്        | 15.60                                | 16.60                       | 11.670                           | ണുത                            |
| 29            | ചാലിയാർ               | പെരുവമ്പടം     | മലപ്പറം          | 26.50                                | 27.50                       | 20.570                           | മാറ്റമില്ല                     |
| 30            | ചാലിയാർ               | കനിയിൽ         | മലപ്പറം          | 10.85                                | 11.85                       | 2.250                            | ഉയരുന്നു                       |
| 31            | ക്ദിരപ്പഴ             | ചക്കളകത്ത്     | മലപ്പറം          | 17.90                                | 18.90                       | 12.130                           | ഉയരുന്നു                       |
| 32            | കടലുണ്ടി              | കാരത്തോട്      | മലപ്പറം          | 12.00                                | 13.00                       | 3.575                            | ണുത്ര                          |
| 33            | ഇരുവഞ്ഞിപ്പഴ          | തോട്ടത്തിൻകടവ് | കോഴിക്കോട്       | 15.80                                | 16.80                       | 4.630                            | മാറ്റമില്ല                     |
| 34            | കറ്റിയാടി             | കറ്റിയാടി      | കോഴിക്കോട്       | 5.95                                 | 6.95                        | 1.070                            | മാറ്റമില്ല                     |
| 35            | വളപട്ടണം              | പെരുമണ്ണ്      | കണ്ണൂർ           | 17.20                                | 18.20                       | 7.450                            | മാറ്റമില്ല                     |
| 36            | ചന്ദ്രഗിരി            | പക്കയം         | കാസറഗോഡ്         | 36.20                                | 37.20                       | 32.550                           | മാറ്റമില്ല                     |
| 37            | പയസ്വിനി              | എരിഞ്ഞിപ്പഴ    | കാസറഗോഡ്         | 18.03                                | 19.03                       | 14.640                           | മാറ്റമില്ല                     |
| 38            | ഷിറിയ                 | അടക്കസ്ഥല      | കാസറഗോഡ്         | 43.75                                | 44.75                       | 37.845                           | ണുത്ര                          |
|               |                       | ള കണക്കുകൾ പ്ര |                  |                                      |                             | Do (^)                           | 6                              |
|               |                       | ള്ള കണക്കൾ പ്ര |                  |                                      | -                           |                                  | 14                             |
| e             | <br>ഉന്ന് രാവിലെയുള്ള |                |                  |                                      | 0 00                        |                                  | 18                             |
|               |                       |                | സ്റ്റേഷനുകളുടെ പ | 0 00 00                              | 0 0                         |                                  | 38                             |
|               |                       |                | Colour (         |                                      |                             |                                  |                                |
|               | White വെള             | 9              |                  | No Alerts ma                         | പവിൽ <mark>മ</mark> ന്നറിയ  | ിപ്പകൾ ഇല്ല                      |                                |
|               | Yellow മഞ             | ത              |                  | e of Alert ഒന്നാ                     |                             | 0                                | EVEL)                          |
|               | Orange ഓറ             | മ്പ്           | 2st Stag         | je of Alert ഒന്ന                     | ാംഘട്ട മുന്നറിയ             | ഴിപ്പ് (DANGER L                 | EVEL)                          |
|               | Red ച്ചവപ             | r              | 3rd Stage        | of Alert gama                        | ഘട്ട മന്നറിയിം              | ਮੂੱ (HIGH FLOOD                  | LEVEL)                         |