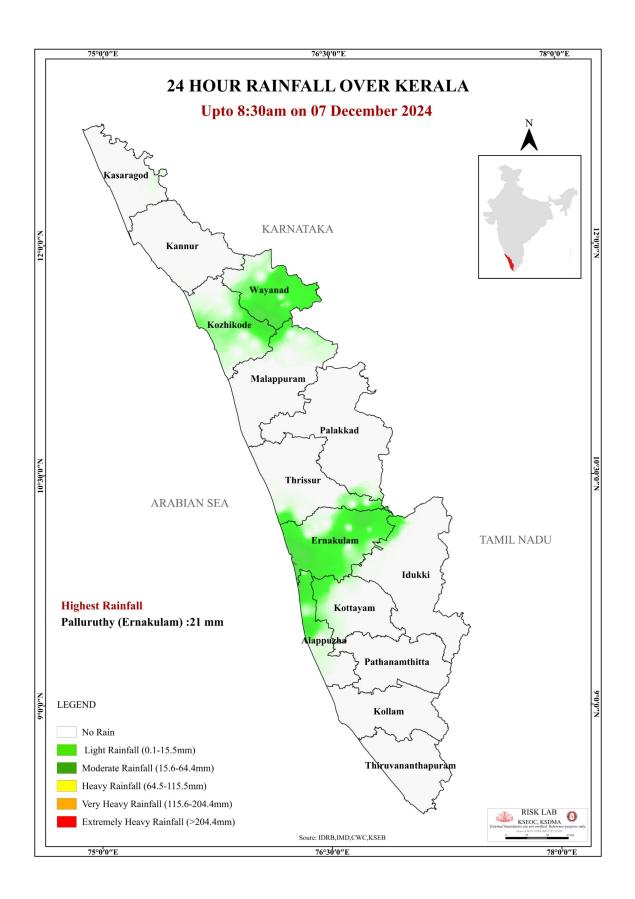

| No Alerts ma                         | പവിൽ <mark>മ</mark> ന്നറിയ  | ിപ്പകൾ ഇല്ല                      |                                |
|               | Yellow മഞ             | ത              |                  | e of Alert ഒന്നാ                     |                             | 0                                | EVEL)                          |
|               | Orange ഓറ             | മ്പ്           | 2st Stag         | je of Alert ഒന്ന                     | ാംഘട്ട മുന്നറിയ             | ഴിപ്പ് (DANGER L                 | EVEL)                          |
|               | Red ച്ചവപ             | r              | 3rd Stage        | of Alert gama                        | ഘട്ട മന്നറിയിം              | ਮੂੱ (HIGH FLOOD                  | LEVEL)                         |