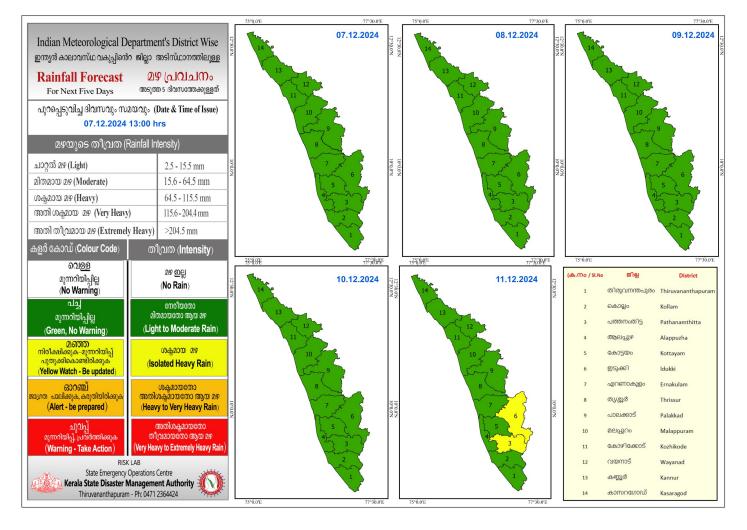

## RAINFALL



## **KSEB RESERVOIRS- STATISTICS**

|            | അലർട്ട് നിലനിൽക്ക          | ന്ന കേരളത്തിലെ പ്രധാ       | ന അണക്കെട്ടുകളിം                                                | ലെ (KSEB) ദിവസേനയുള്ള                                                      | ജലനിരപ്പ് സംബന്ധിച്ചു                                           | ള്ള വിവരം                                                 |
|------------|----------------------------|----------------------------|-----------------------------------------------------------------|----------------------------------------------------------------------------|-----------------------------------------------------------------|-----------------------------------------------------------|
|            |                            |                            | 07/12