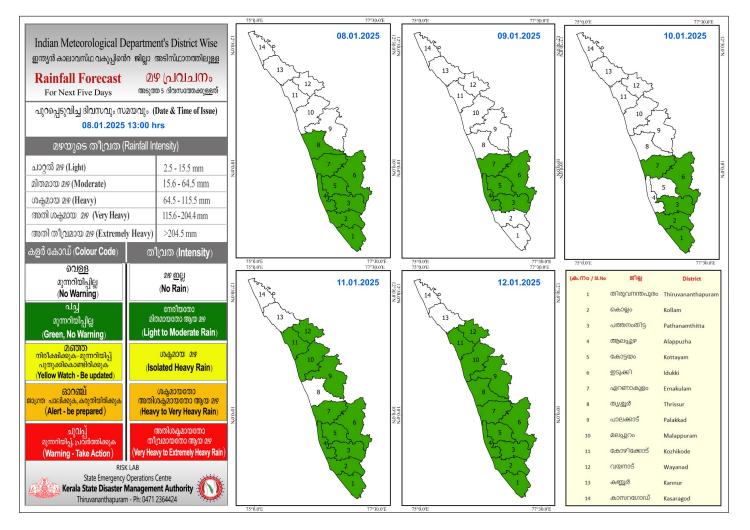

## RAINFALL



## **KSEB RESERVOIRS- STATISTICS**

|            | അലർട്ട് നിലനിൽക്ക                                                                                                                                                      | ന്ന കേരളത്തിലെ പ്രധാ                                                                                               | ന അണക്കെട്ടുകളിം<br>08/01/2025 -                                | ലെ (KSEB) ദിവസേനയുള്ള<br>11.00 AM                                          | ജലനിരപ്പ് സംബന്ധിച്ചു                                           | ള്ള വിവരം                                                 |
|------------|------------------------------------------------------------------------------------------------------------------------------------------------------------------------|---------