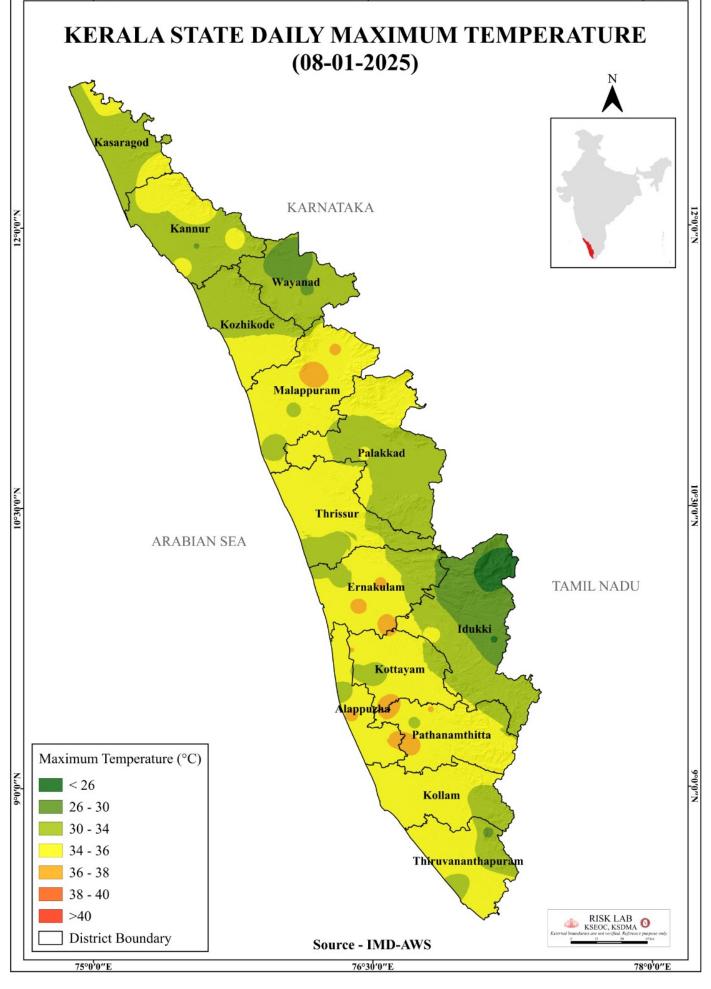

|
| 3          | ച്ചള്ളിയാർ<br>(Chulliyar) | പാലക്കാട്<br>(Palakkad) | 151.64                                                 | 9.78                                                                                           | 71%                                                                          | 0.00                                         |
|            |                           |                         | °                                                      | ിൽ മുന്നറിയിപ്പുകളില്ല<br>e dams mentioned above                                               | :)                                                                           |                                              |

https://sdma.kerala.gov.in/dam-water-level)

## SEA STATE