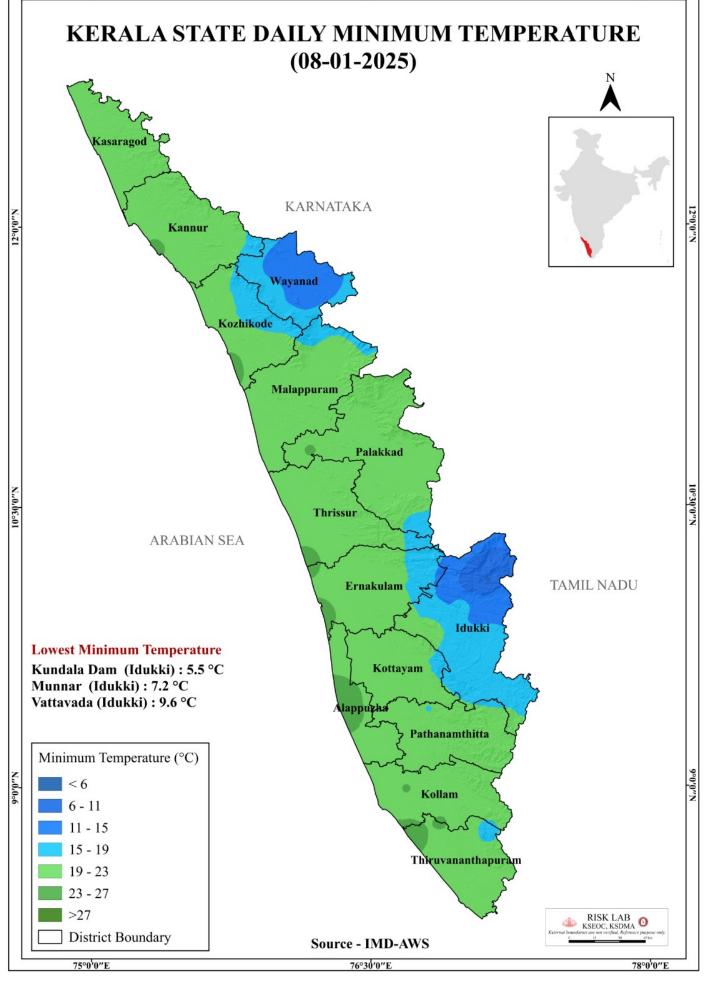

|
| 3          | ച്ചള്ളിയാർ<br>(Chulliyar) | പാലക്കാട്<br>(Palakkad) | 151.64                                                 | 9.78                                                                                           | 71%                                                                          | 0.00                                         |
|            |                           |                         | °                                                      | ിൽ മുന്നറിയിപ്പുകളില്ല<br>e dams mentioned above                                               | :)                                                                           |                                              |

https://sdma.kerala.gov.in/dam-water-level)

## SEA STATE