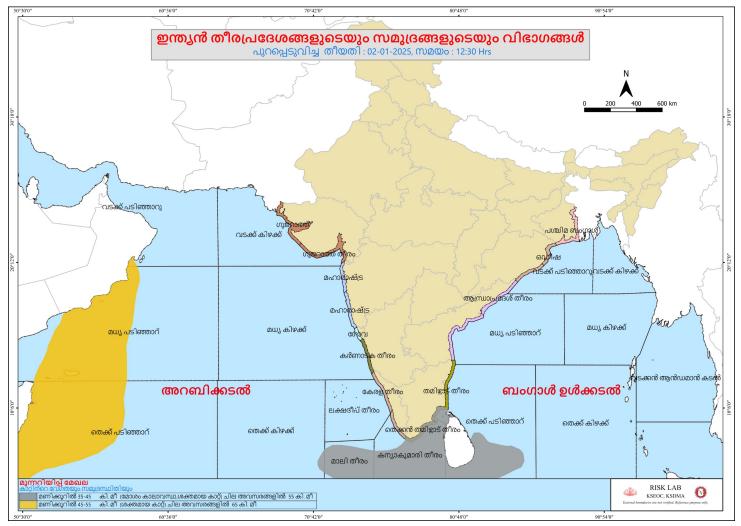

|  |  |
|            | മേൽ അണക്കെട്ടുകളിൽ നിലവിൽ മുന്നറിയിപ്പുകളില്ല<br>(Currently there is no warning on the dams mentioned above) |                                  |                                                        |                                                                                                        |                                                                                         |                                               |  |  |

അണക്കെട്ടിലെ പരമാവധി ജലനിരപ്പ്, പൂർണ സംഭരണ ശേഷി തുടങ്ങിയ വിശദവിവരങ്ങളടങ്ങിയ പട്ടിക https://sdma.kerala.gov.in/dam-waterlevel എന്ന ലിങ്കിൽ ലഭ്യമാണ്.

(The table with details such as maximum water level and full storage capacity of the dams is available at the link

https://sdma.kerala.gov.in/dam-water-level)

## SEA STATE