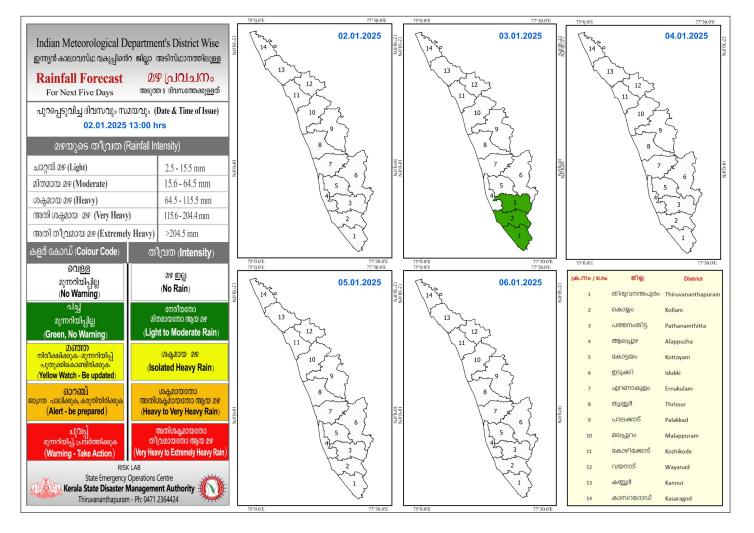

## RAINFALL



## KSEB RESERVOIRS- STATISTICS

|                                                                                                                                                                                                                                                                                                                              | അലർട്ട് നിലനിൽക്ക                                                                                                                                                        | ന്ന കേരളത്തിലെ പ്രധാ       | v                                                               | ലെ (KSEB) ദിവസേനയുള്ള                                                      | ജലനിരപ്പ് സംബന്ധിച്ചു                                           | ള്ള വിവരം