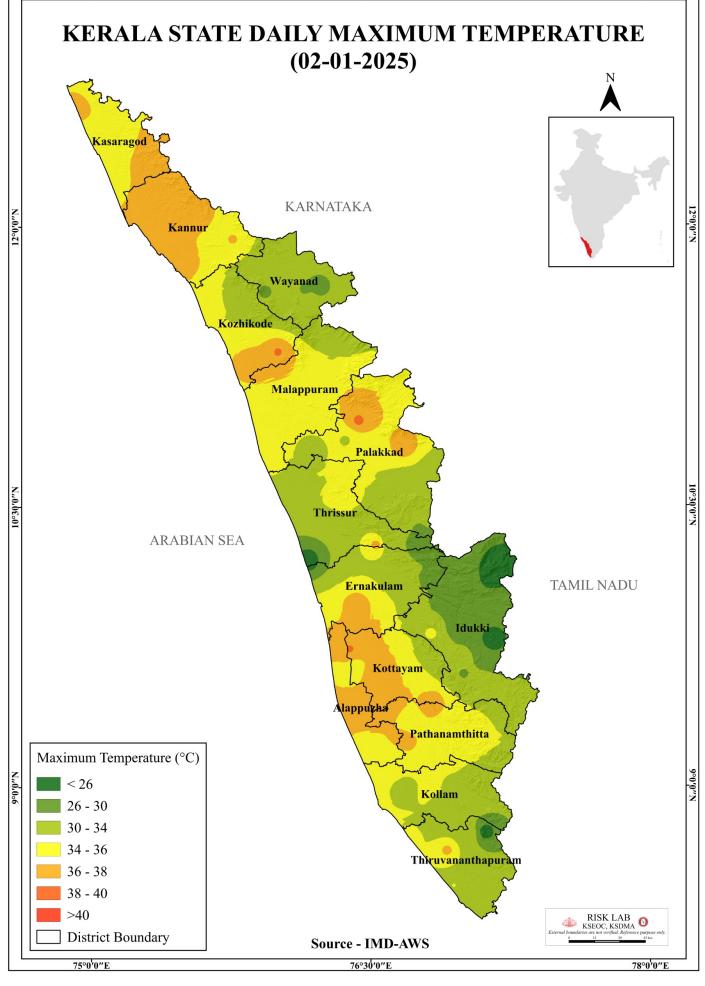

|  |
|            | മേൽ അണക്കെട്ടുകളിൽ നിലവിൽ മുന്നറിയിപ്പുകളില്ല<br>(Currently there is no warning on the dams mentioned above) |                                  |                                                        |                                                                                                        |                                                                                         |                                               |  |  |

അണക്കെട്ടിലെ പരമാവധി ജലനിരപ്പ്, പൂർണ സംഭരണ ശേഷി തുടങ്ങിയ വിശദവിവരങ്ങളടങ്ങിയ പട്ടിക https://sdma.kerala.gov.in/dam-waterlevel എന്ന ലിങ്കിൽ ലഭ്യമാണ്.

(The table with details such as maximum water level and full storage capacity of the dams is available at the link

https://sdma.kerala.gov.in/dam-water-level)

## SEA STATE