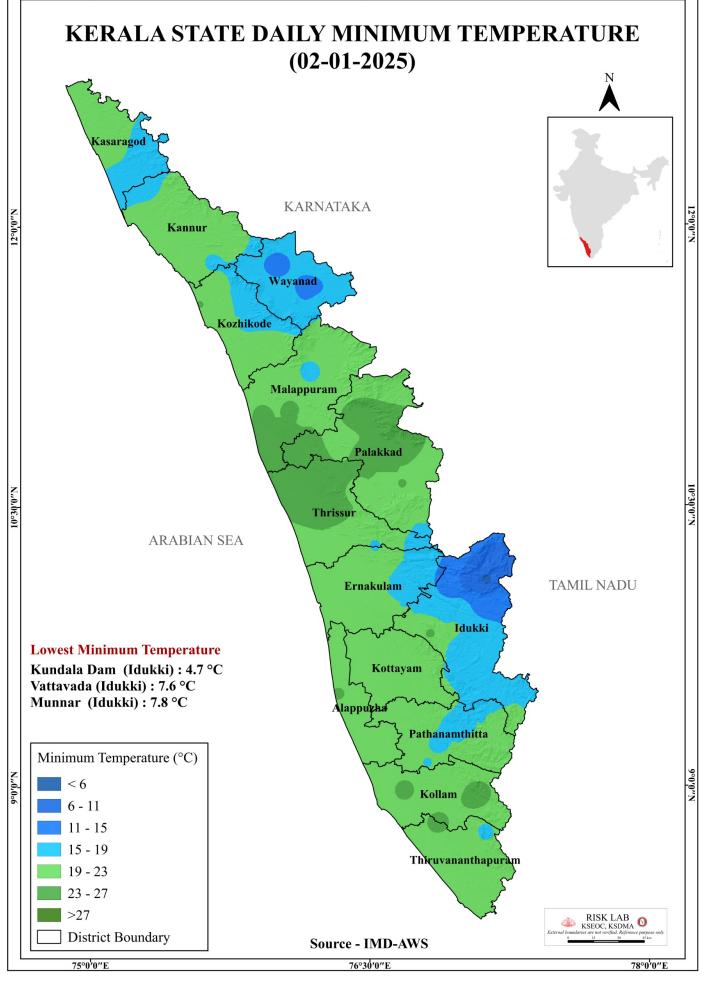

|
|            | മേൽ അണക്കെട്ടുകളിൽ നിലവിൽ മുന്നറിയിപ്പുകളില്ല<br>(Currently there is no warning on the dams mentioned above) |                                  |                                                        |                                                                                                        |                                                                                         |                                               |  |  |

അണക്കെട്ടിലെ പരമാവധി ജലനിരപ്പ്, പൂർണ സംഭരണ ശേഷി തുടങ്ങിയ വിശദവിവരങ്ങളടങ്ങിയ പട്ടിക https://sdma.kerala.gov.in/dam-waterlevel എന്ന ലിങ്കിൽ ലഭ്യമാണ്.

(The table with details such as maximum water level and full storage capacity of the dams is available at the link

https://sdma.kerala.gov.in/dam-water-level)

## SEA STATE