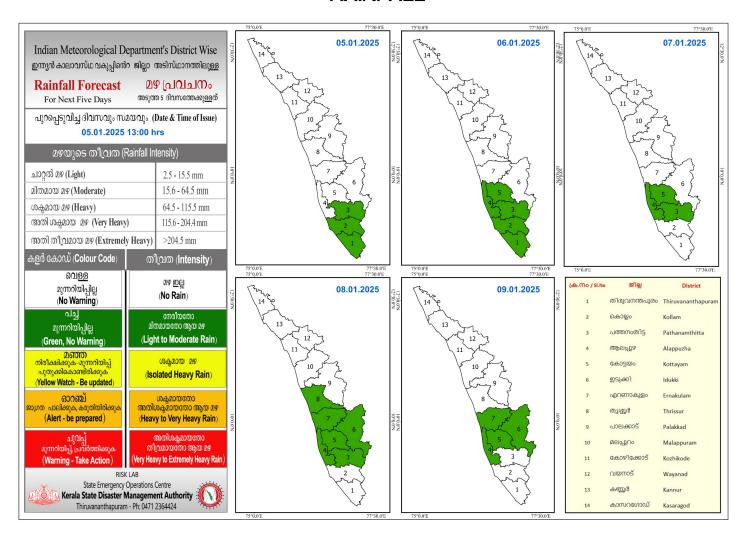

### **RAINFALL**



## KSEB RESERVOIRS-STATISTICS

അലർട്ട് നിലനിൽക്കുന്ന കേരളത്തിലെ പ്രധാന അണക്കെട്ടുകളിലെ (KSEB) ദിവസേനയുള്ള ജലനിരപ്പ് സംബന്ധിച്ചുള്ള വിവരം 05/01/2025 - 11.00 AM

Daily Water Level Details of Major Power Generation Dams with Alert (KSEB) - KERALA

| Ω₀.<br>No. | അണക്കെട്ട്<br>Reservoir        | ଞ୍ଚില്ല<br>District        | നിലവിലെ<br>ജലനിരപ്പ്<br>Today's Water<br>Level (ft or<br>metre) | നിലവിൽ സംഭരിക്കപ്പെട്ട<br>ജലത്തിന്റെ അളവ്<br>Today's Live Storage<br>(MCM) | നിലവിലെ സംഭരണ<br>ശതമാനം<br>% Storage wrt Live<br>Storage at FRL | പുറത്ത് വിടുന്ന<br>വെള്ളം<br>Spillway Release<br>(m3/sec) |
|------------|--------------------------------|----------------------------|-----------------------------------------------------------------|-----------------------------------------------------------------