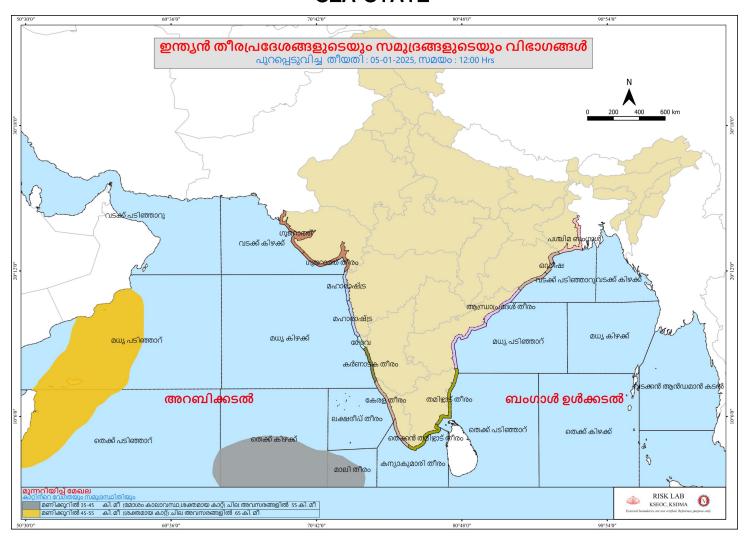

|
| 2   | ചുള്ളിയാർ<br>(Chulliyar) | പാലക്കാട്<br>(Palakkad) | 151.64                                                 | 9.78                                                                                                   | 71%                                                                                     | 0.00                                          |

മേൽ അണക്കെട്ടുകളിൽ നിലവിൽ മുന്നറിയിപ്പുകളില്ല (Currently there is no warning on the dams mentioned above)

അണക്കെട്ടിലെ പരമാവധി ജലനിരപ്പ്, പൂർണ സംഭരണ ശേഷി ഇടങ്ങിയ വിശദവിവരങ്ങളടങ്ങിയ പട്ടിക https://sdma.kerala.gov.in/dam-waterlevel എന്ന ലിങ്കിൽ ലഭൃമാണ്.

(The table with details such as maximum water level and full storage capacity of the dams is available at the link https://sdma.kerala.gov.in/dam-water-level)

# **SEA STATE**