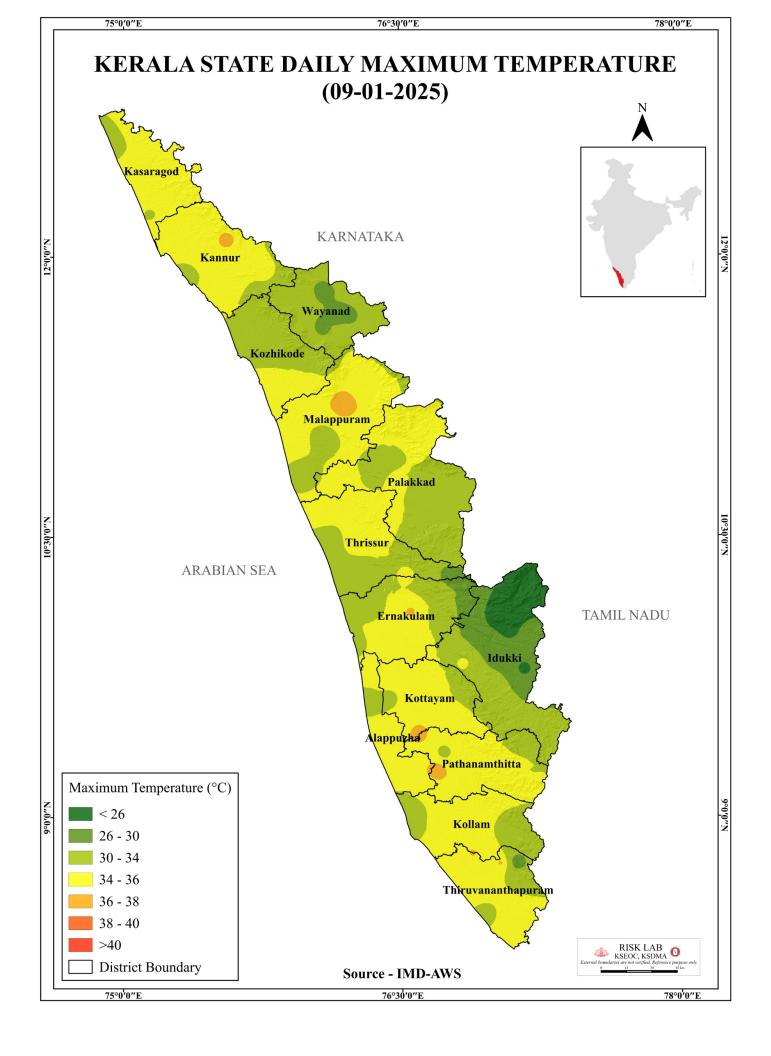

|
| 2   | Walayar<br>വാളയാർ       | Palakkad<br>പാലക്കാട്   | 200.47                                                 | 12.35                                                                                                  | 67%                                                                                     | 0.00                                          |

മേൽ അണക്കെട്ടുകളിൽ നിലവിൽ മുന്നറിയിപ്പുകളില്ല

(Currently there is no warning on the dams mentioned above)

അണക്കെട്ടിലെ പരമാവധി ജലനിരപ്പ്, പൂർണ സംഭരണ ശേഷി ഇടങ്ങിയ വിശദവിവരങ്ങളടങ്ങിയ പട്ടിക https://sdma.kerala.gov.in/dam-waterlevel എന്ന ലിങ്കിൽ ലഭ്യമാണ്.

(The table with details such as maximum water level and full storage capacity of the dams is available at the link https://sdma.kerala.gov.in/dam-water-level)

## **SEA STATE**