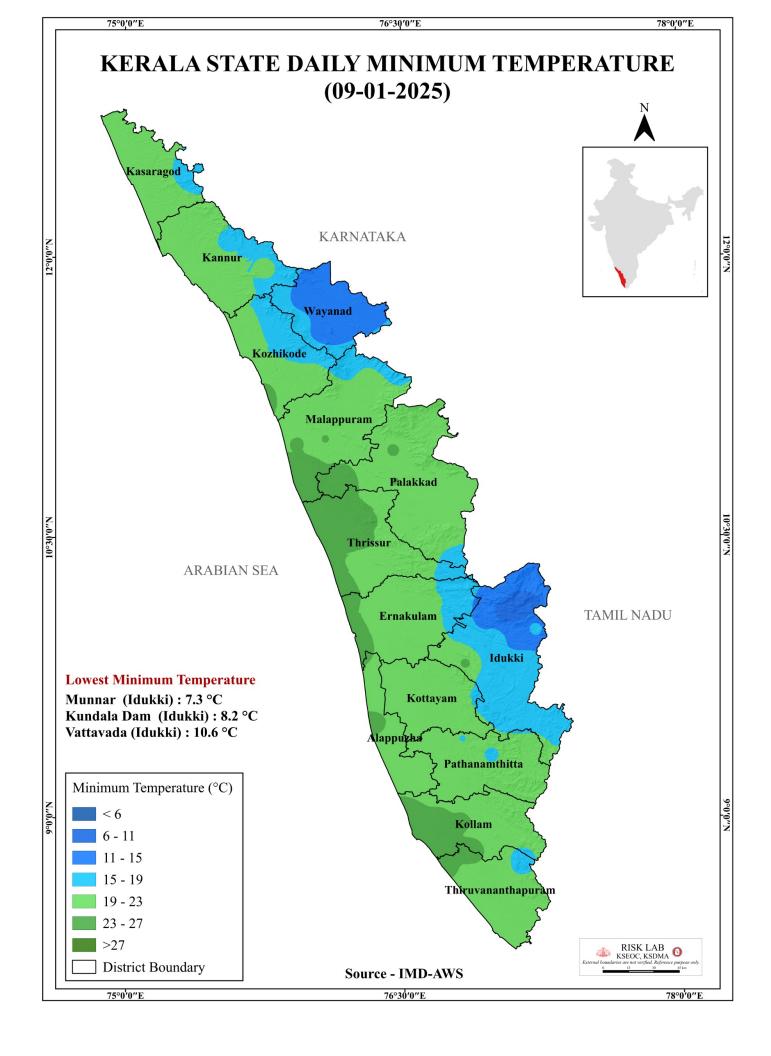

| 2   | Walayar<br>വാളയാർ       | Palakkad<br>പാലക്കാട്   | 200.47                                                 | 12.35                                                                                                  | 67%                                                                                     | 0.00                                          |

മേൽ അണക്കെട്ടുകളിൽ നിലവിൽ മുന്നറിയിപ്പുകളില്ല

(Currently there is no warning on the dams mentioned above)

അണക്കെട്ടിലെ പരമാവധി ജലനിരപ്പ്, പൂർണ സംഭരണ ശേഷി ഇടങ്ങിയ വിശദവിവരങ്ങളടങ്ങിയ പട്ടിക https://sdma.kerala.gov.in/dam-waterlevel എന്ന ലിങ്കിൽ ലഭ്യമാണ്.

(The table with details such as maximum water level and full storage capacity of the dams is available at the link https://sdma.kerala.gov.in/dam-water-level)

## **SEA STATE**