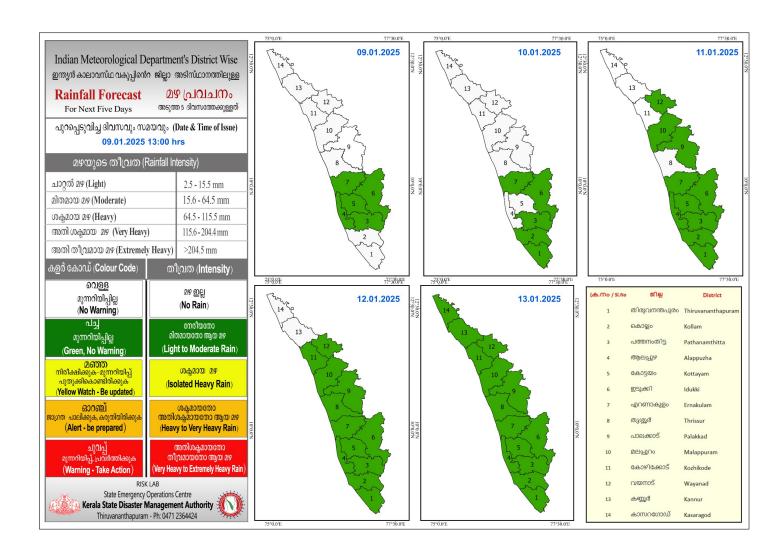

## **RAINFALL**



## KSEB RESERVOIRS - STATISTICS

അലർട്ട് നിലനിൽക്കുന്ന കേരളത്തിലെ പ്രധാന അണക്കെട്ടുകളിലെ (KSEB) ദിവസേനയുള്ള ജലനിരപ്പ് സംബന്ധിച്ചുള്ള വിവരം 09/01/2025 - 11.00 AM

Daily Water Level Details of Major Power Generation Dams with Alert (KSEB) - KERALA

|     |               |              | നിലവിലെ       | നിലവിൽ സംഭരിക്കപ്പെട്ട | നിലവിലെ സംഭരണ      | പുറത്ത് വിടുന്ന  |  |  |
|-----|---------------|--------------|---------------|------------------------|--------------------|------------------|--|--|
| നം. | അണക്കെട്ട്    | ജില്ല        | ജലനിരപ്പ്     | ജലത്തിന്റെ അളവ്        | ശതമാനം             | വെള്ളം           |  |  |
|     | Reservoir     | District     | Today's Water | Today's Live Storage   | % Storage wrt Live | Spillway Release |  |  |
| No. |               |              | Level (f