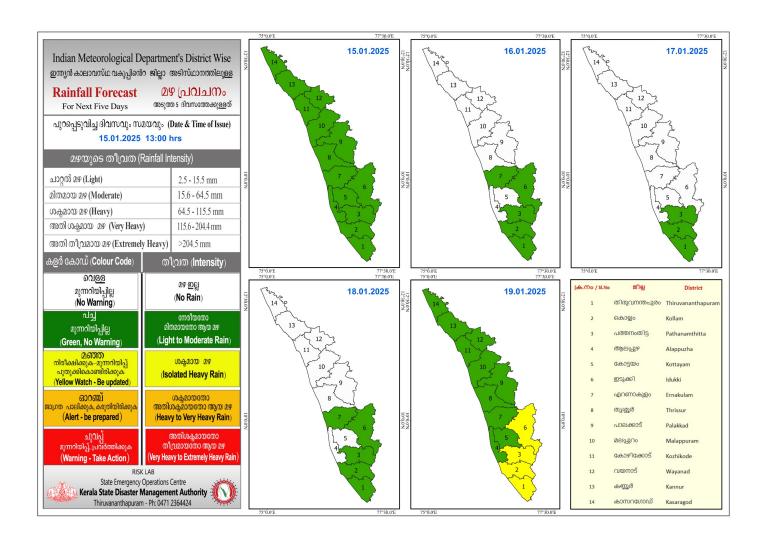

## **RAINFALL**



## KSEB RESERVOIRS-STATISTICS

അലർട്ട് നിലനിൽക്കുന്ന കേരളത്തിലെ പ്രധാന അണക്കെട്ടുകളിലെ (KSEB) ദിവസേനയുള്ള ജലനിരപ്പ് സംബന്ധിച്ചുള്ള വിവരം 15/01/2025 - 11.00 AM

Daily Water Level Details of Major Power Generation Dams with Alert (KSEB) - KERALA

| m₀.<br>No. |               |              | നിലവിലെ       | നിലവിൽ സംഭരിക്കപ്പെട്ട | നിലവിലെ സംഭരണ      | പുറത്ത് വിടുന്ന  |
|------------|---------------|--------------|---------------|------------------------|--------------------|------------------|
|            | അണക്കെട്ട്    | ജില്ല        | ജലനിരപ്പ്     | ജലത്തിന്റെ അളവ്        | ശതമാനം             | വെള്ളം           |
|            | Reservoir     | District     | Today's Water | Today's Live Storage   | % Storage wrt Live | Spillway Release |
|            |               |              |