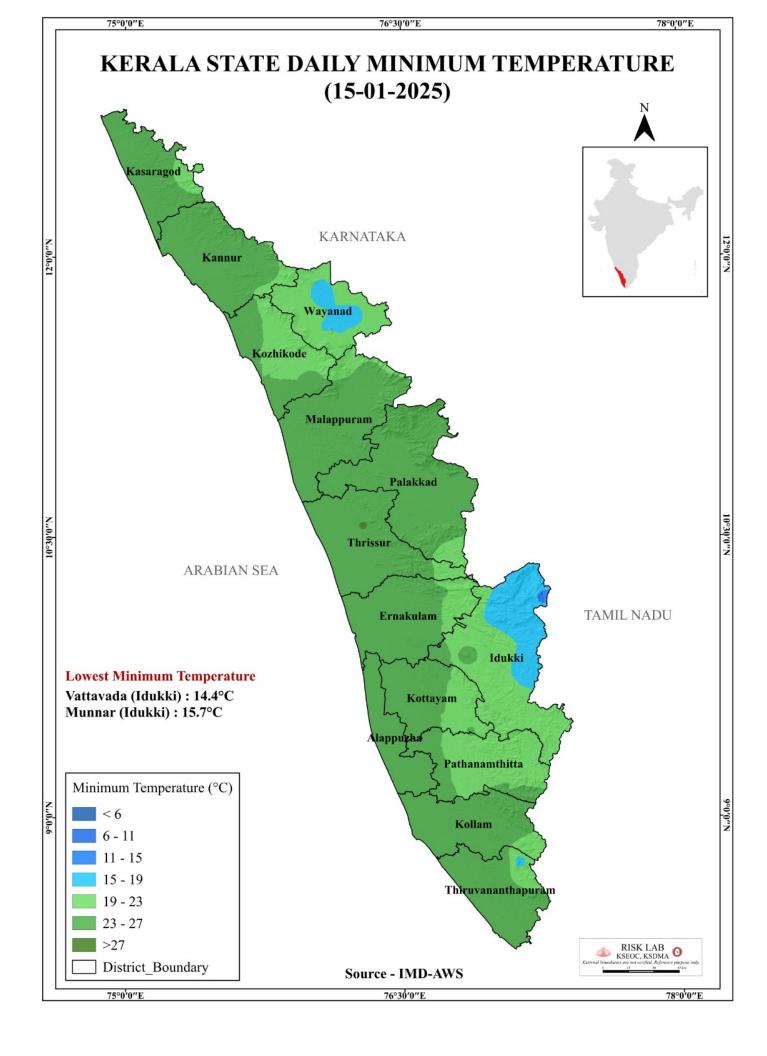

| Walayar<br>വാളയാർ       | Palakkad<br>പാലക്കാട് | 200.47                                                 | 12.35                                                                                                  | 67%                                                                                     | 0.00                                          |

മേൽ അണക്കെട്ടുകളിൽ നിലവിൽ മുന്നറിയിപ്പുകളില്ല

(Currently there is no warning on the dams mentioned above)

അണക്കെട്ടിലെ പരമാവധി ജലനിരപ്പ്, പൂർണ സംഭരണ ശേഷി തുടങ്ങിയ വിശദവിവരങ്ങളടങ്ങിയ പട്ടിക https://sdma.kerala.gov.in/dam-waterlevel എന്ന ലിങ്കിൽ ലഭ്യമാണ്.

(The table with details such as maximum water level and full storage capacity of the dams is available at the link https://sdma.kerala.gov.in/dam-water-level)

# **SEA STATE**