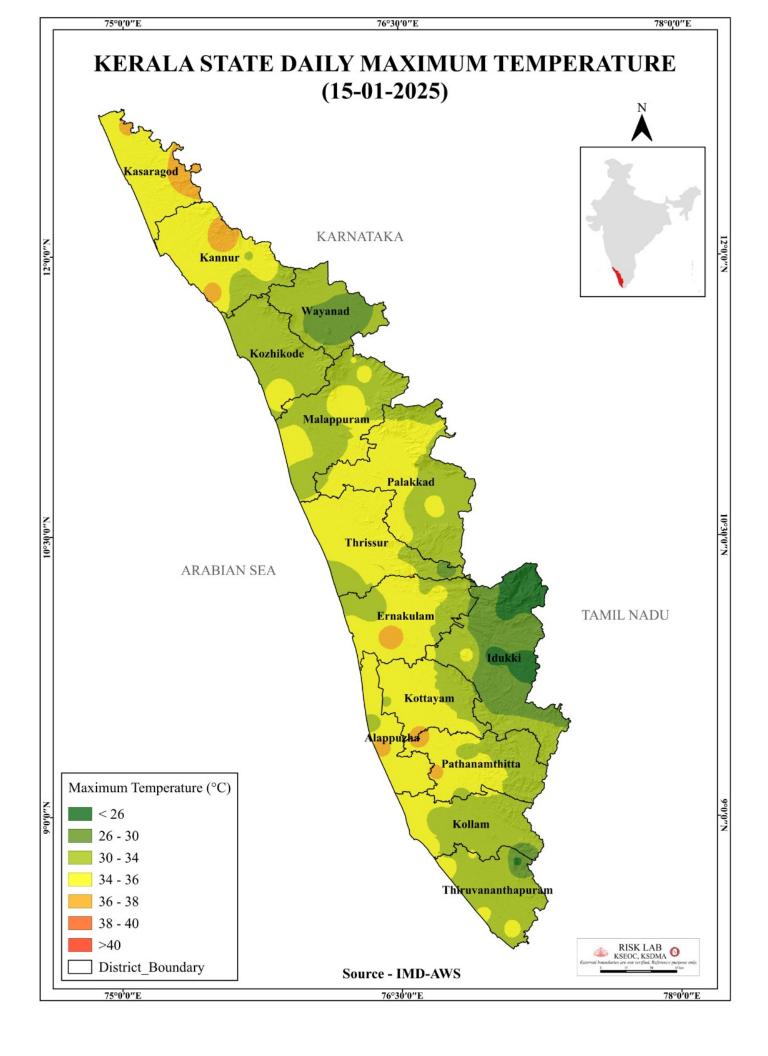

3          | Walayar<br>വാളയാർ       | Palakkad<br>പാലക്കാട് | 200.47                                                 | 12.35                                                                                                  | 67%                                                                                     | 0.00                                          |

മേൽ അണക്കെട്ടുകളിൽ നിലവിൽ മുന്നറിയിപ്പുകളില്ല

(Currently there is no warning on the dams mentioned above)

അണക്കെട്ടിലെ പരമാവധി ജലനിരപ്പ്, പൂർണ സംഭരണ ശേഷി തുടങ്ങിയ വിശദവിവരങ്ങളടങ്ങിയ പട്ടിക https://sdma.kerala.gov.in/dam-waterlevel എന്ന ലിങ്കിൽ ലഭ്യമാണ്.

(The table with details such as maximum water level and full storage capacity of the dams is available at the link https://sdma.kerala.gov.in/dam-water-level)

# **SEA STATE**