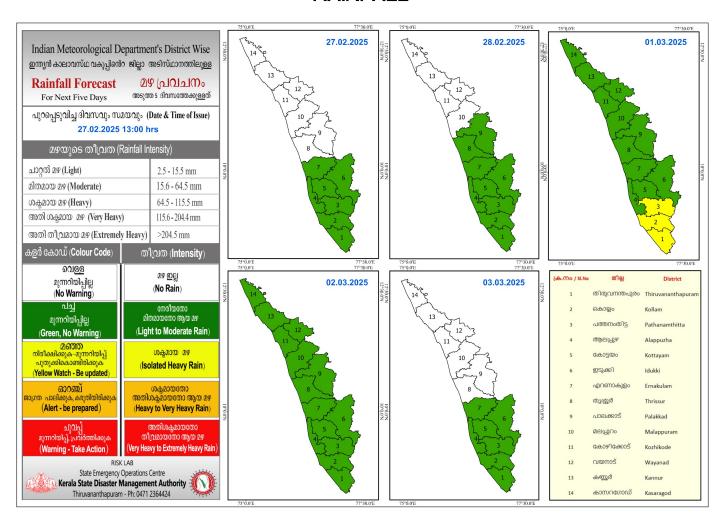

## **RAINFALL**



## KSEB RESERVOIRS- STATISTICS

അലർട്ട് നിലനിൽക്കുന്ന കേരളത്തിലെ പ്രധാന അണക്കെട്ടുകളിലെ (KSEB) ദിവസേനയുള്ള ജലനിരപ്പ് സംബന്ധിച്ചുള്ള വിവരം 27/02/2025 - 11.00 AM

Daily Water Level Details of Major Power Generation Dams with Alert (KSEB) - KERALA

| Mo. |               |          | നിലവിലെ       | നിലവിൽ               | നിലവിലെ സംഭരണ      | പുറത്ത് വിടുന്ന  |
|-----|---------------|----------|---------------|----------------------|--------------------|------------------|
|     | അണക്കെട്ട്    | ജില്ല    | ജലനിരപ്പ്     | സംഭരിക്കപ്പെട്ട      | ശതമാനം             | വെള്ളം           |
|     | Reservoir     | District | Today's Water | ജലത്തിന്റെ അളവ്      | % Storage wrt Live | Spillway Release |
| No. |               |          | Level (ft or  | Today's Live Storage | Storage at FRL     | (