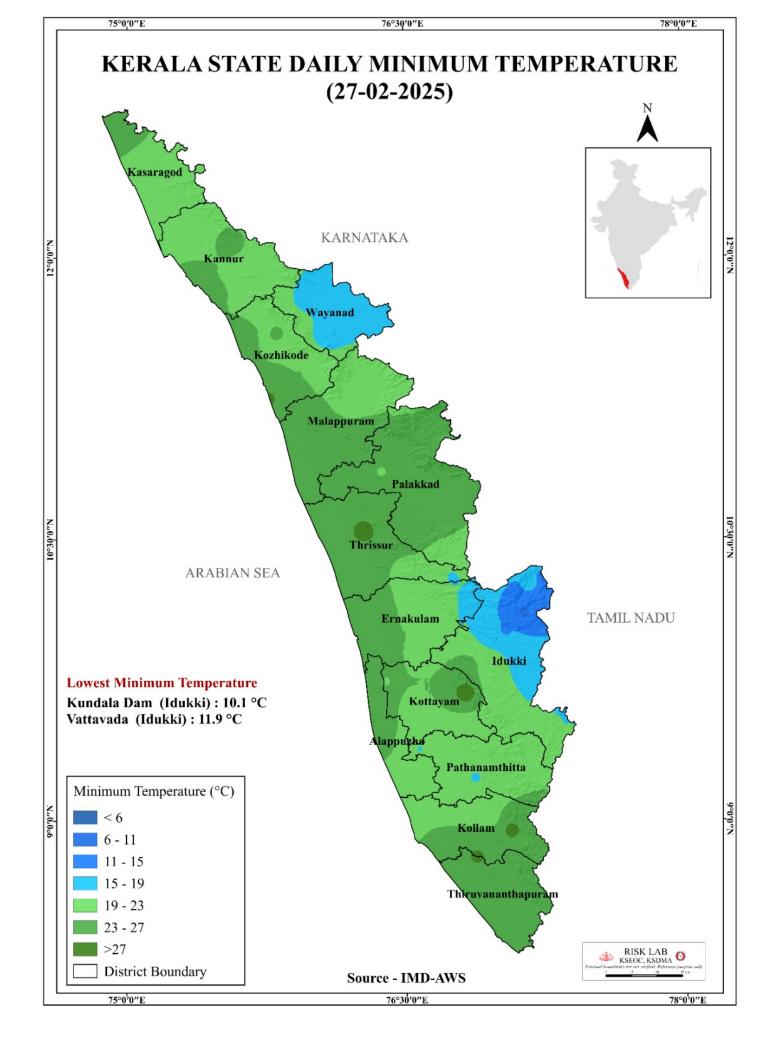

|
| 2   | Walayar<br>വാളയാർ       | Palakkad<br>പാലക്കാട് | 195.90                                                 | 4.97                                                                                                   | 27%                                                                                     | 0.00                                          |

മേൽ അണക്കെട്ടുകളിൽ നിലവിൽ മുന്നറിയിപ്പകളില്ല

(Currently there is no warning on the dams mentioned above)

അണക്കെട്ടിലെ പരമാവധി ജലനിരപ്പ്, പൂർണ സംഭരണ ശേഷി തുടങ്ങിയ വിശദവിവരങ്ങളടങ്ങിയ പട്ടിക https://sdma.kerala.gov.in/dam-waterlevel എന്ന ലിങ്കിൽ ലഭ്യമാണ്.

(The table with details such as maximum water level and full storage capacity of the dams is available at the link https://sdma.kerala.gov.in/dam-water-level)

## **SEA STATE**