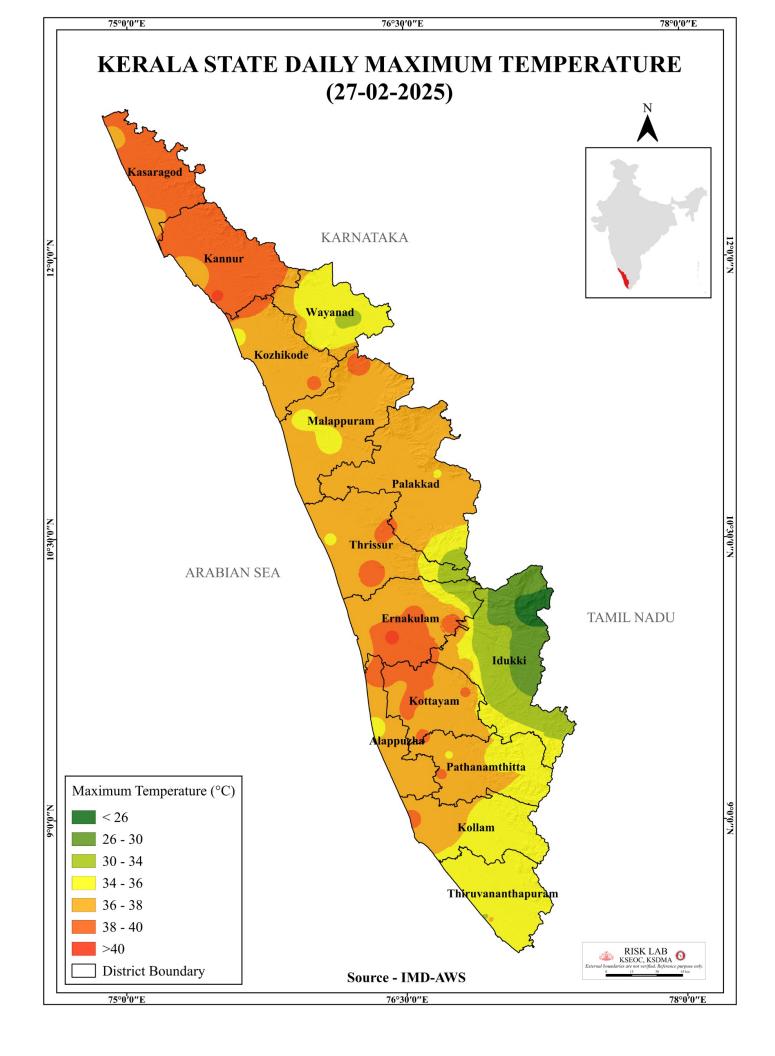

|
| 2   | Walayar<br>വാളയാർ       | Palakkad<br>പാലക്കാട് | 195.90                                                 | 4.97                                                                                                   | 27%                                                                                     | 0.00                                          |

മേൽ അണക്കെട്ടുകളിൽ നിലവിൽ മുന്നറിയിപ്പകളില്ല

(Currently there is no warning on the dams mentioned above)

അണക്കെട്ടിലെ പരമാവധി ജലനിരപ്പ്, പൂർണ സംഭരണ ശേഷി തുടങ്ങിയ വിശദവിവരങ്ങളടങ്ങിയ പട്ടിക https://sdma.kerala.gov.in/dam-waterlevel എന്ന ലിങ്കിൽ ലഭ്യമാണ്.

(The table with details such as maximum water level and full storage capacity of the dams is available at the link https://sdma.kerala.gov.in/dam-water-level)

## **SEA STATE**