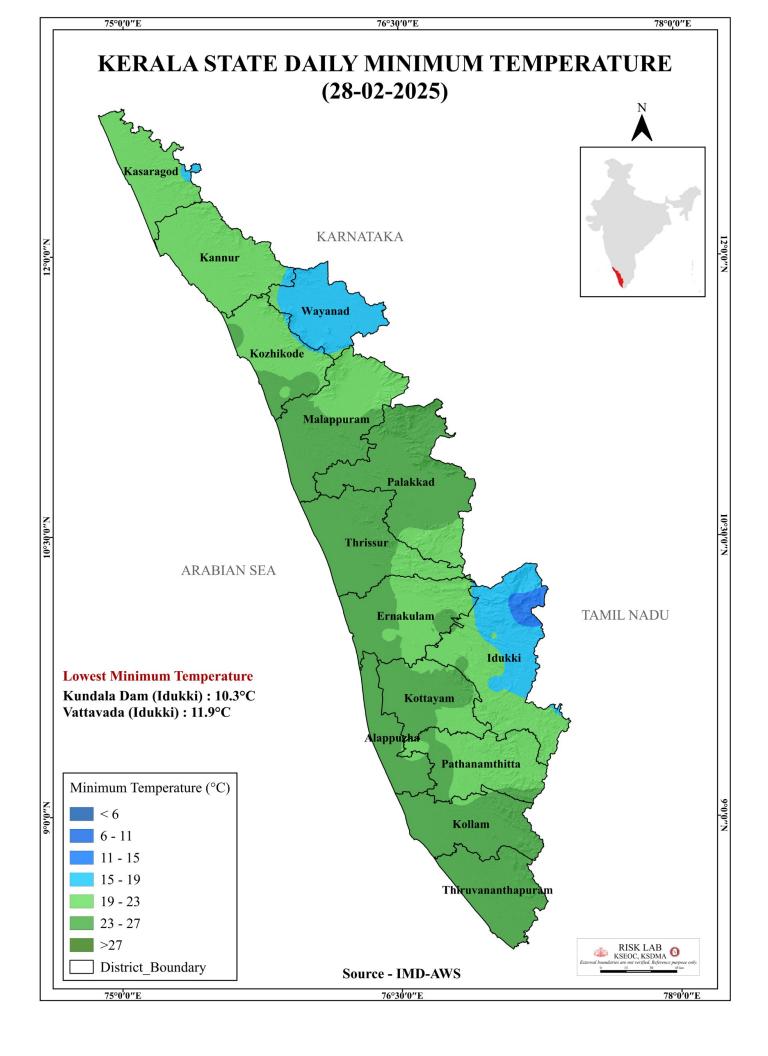

| 3   | Walayar<br>വാളയാർ       | Palakkad<br>പാലക്കാട്   | 195.90                                                 | 4.97                                                                                                   | 27%                                                                                     | 0.00                                          |

മേൽ അണക്കെട്ടുകളിൽ നിലവിൽ മുന്നറിയിപ്പകളില്ല

(Currently there is no warning on the dams mentioned above)

അണക്കെട്ടിലെ പരമാവധി ജലനിരപ്പ്, പൂർണ സംഭരണ ശേഷി തുടങ്ങിയ വിശദവിവരങ്ങളടങ്ങിയ പട്ടിക https://sdma.kerala.gov.in/dam-waterlevel എന്ന ലിങ്കിൽ ലഭ്യമാണ്.

(The table with details such as maximum water level and full storage capacity of the dams is available at the link https://sdma.kerala.gov.in/dam-water-level)

## **SEA STATE**