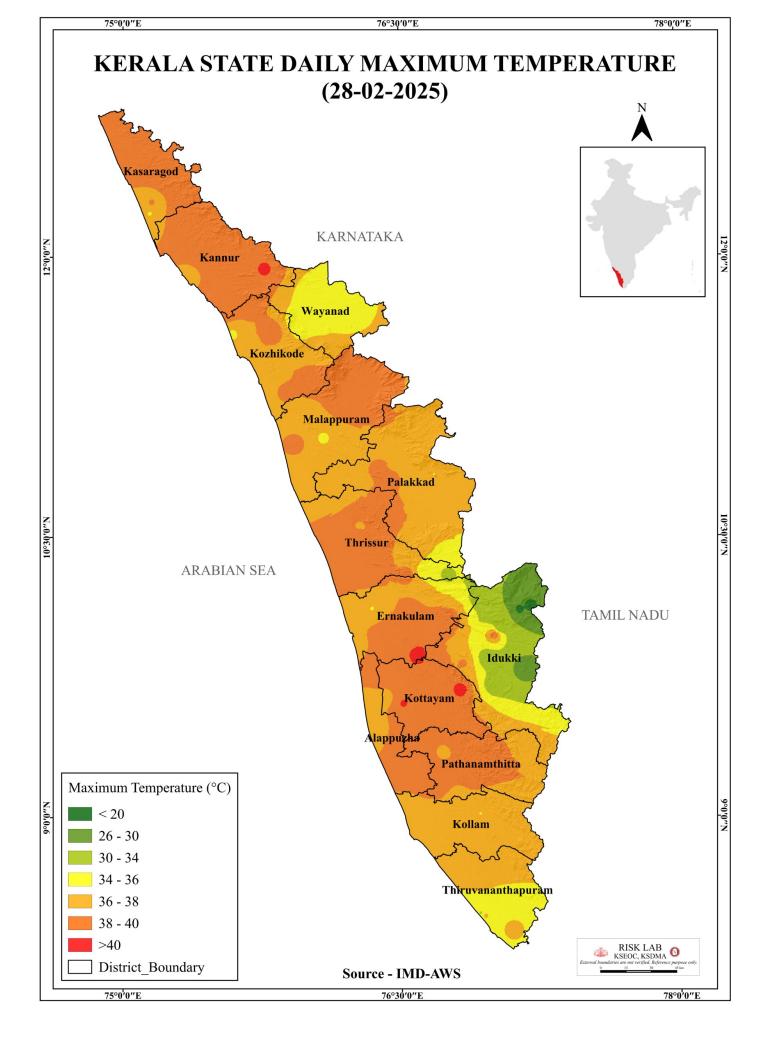

|
| 3   | Walayar<br>വാളയാർ       | Palakkad<br>പാലക്കാട്   | 195.90                                                 | 4.97                                                                                                   | 27%                                                                                     | 0.00                                          |

മേൽ അണക്കെട്ടുകളിൽ നിലവിൽ മുന്നറിയിപ്പകളില്ല

(Currently there is no warning on the dams mentioned above)

അണക്കെട്ടിലെ പരമാവധി ജലനിരപ്പ്, പൂർണ സംഭരണ ശേഷി തുടങ്ങിയ വിശദവിവരങ്ങളടങ്ങിയ പട്ടിക https://sdma.kerala.gov.in/dam-waterlevel എന്ന ലിങ്കിൽ ലഭ്യമാണ്.

(The table with details such as maximum water level and full storage capacity of the dams is available at the link https://sdma.kerala.gov.in/dam-water-level)

## **SEA STATE**