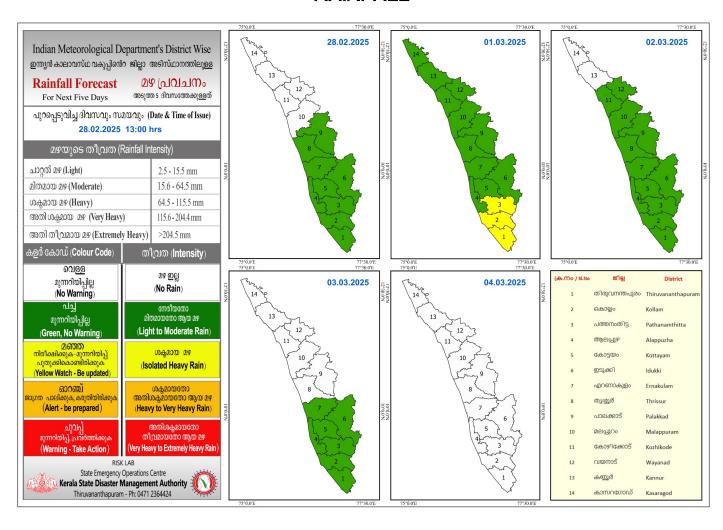

## **RAINFALL**



## KSEB RESERVOIRS-STATISTICS

അലർട്ട് നിലനിൽക്കുന്ന കേരളത്തിലെ പ്രധാന അണക്കെട്ടുകളിലെ (KSEB) ദിവസേനയുള്ള ജലനിരപ്പ് സംബന്ധിച്ചുള്ള വിവരം 28/02/2025 - 11.00 AM

Daily Water Level Details of Major Power Generation Dams with Alert (KSEB) - KERALA

| По. |               |          | നിലവിലെ       | നിലവിൽ               | നിലവിലെ സംഭരണ      | പുറത്ത് വിടുന്ന  |
|-----|---------------|----------|---------------|----------------------|--------------------|------------------|
|     | അണക്കെട്ട്    | ജില്ല    | ജലനിരപ്പ്     | സംഭരിക്കപ്പെട്ട      | ശതമാനം             | വെള്ളം           |
|     | Reservoir     | District | Today's Water | ജലത്തിന്റെ അളവ്      | % Storage wrt Live | Spillway Release |
|     |               |          | Level (ft or  | Today's Live Storage | Storage at FRL     | (m