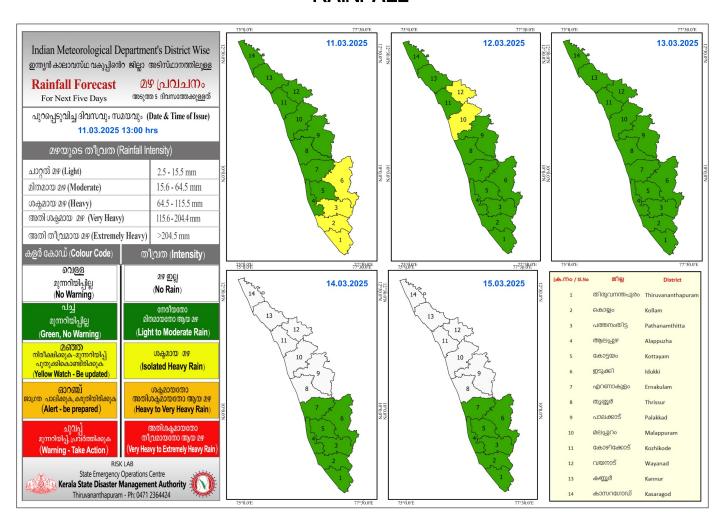

## **RAINFALL**



## KSEB RESERVOIRS-STATISTICS

അലർട്ട് നിലനിൽക്കുന്ന കേരളത്തിലെ പ്രധാന അണക്കെട്ടുകളിലെ (KSEB) ദിവസേനയുള്ള ജലനിരപ്പ് സംബന്ധിച്ചുള്ള വിവരം 11/03/2025 - 11.00 AM

Daily Water Level Details of Major Power Generation Dams with Alert (KSEB) - KERALA

|     |               |                  | നിലവിലെ       | നിലവിൽ               | നിലവിലെ സംഭരണ      | പുറത്ത് വിടുന്ന  |
|-----|---------------|------------------|---------------|----------------------|--------------------|------------------|
| _   | അണക്കെട്ട്    | ജില്ല            | ജലനിരപ്പ്     | സംഭരിക്കപ്പെട്ട      | ശതമാനം             | വെള്ളം           |
| Mo. | Reservoir     | District         | Today's Water | ജലത്തിന്റെ അളവ്      | % Storage wrt Live | Spillway Release |
| NO. |               |                  | Level (ft or  | Today'