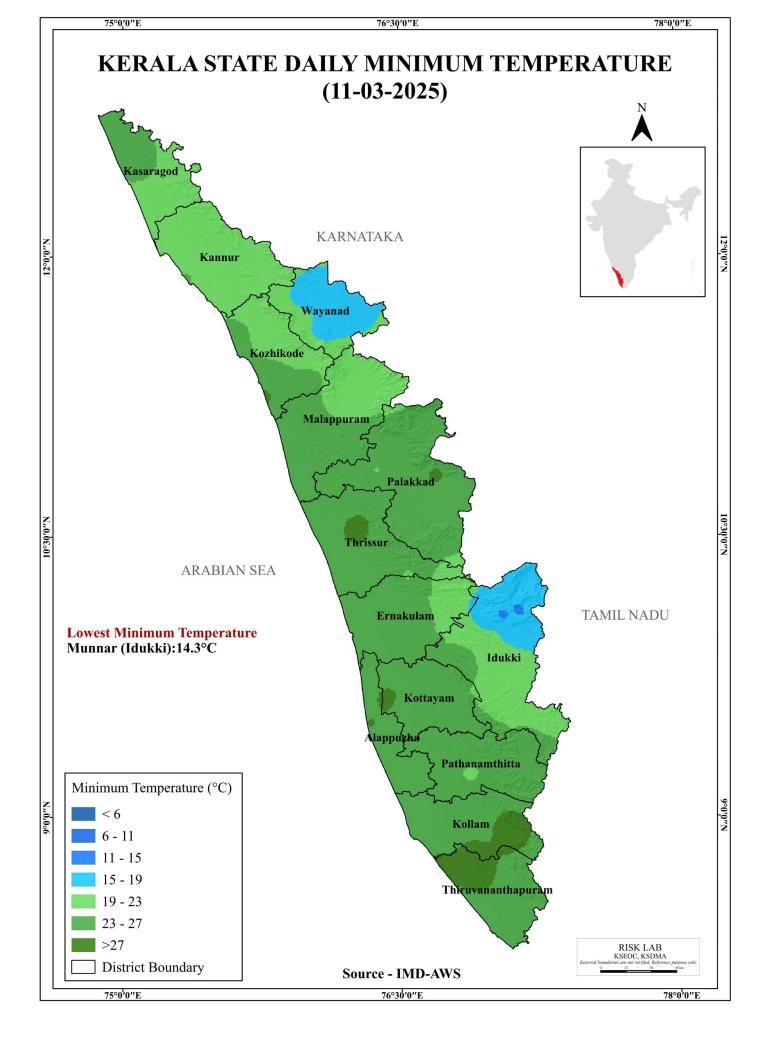

| 11/03/2025 പകൽ 09 മണി                                          |  |

# **SEA STATE**