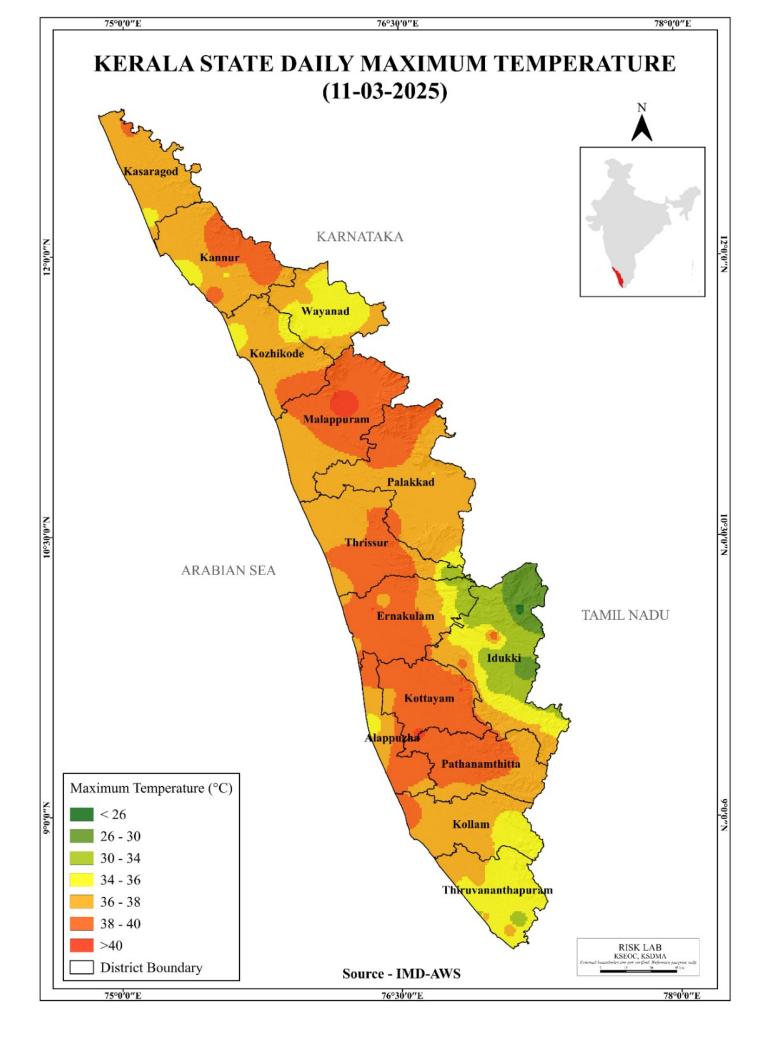

| 11/03/2025 പകൽ 09 മണി                                          |  |

# **SEA STATE**