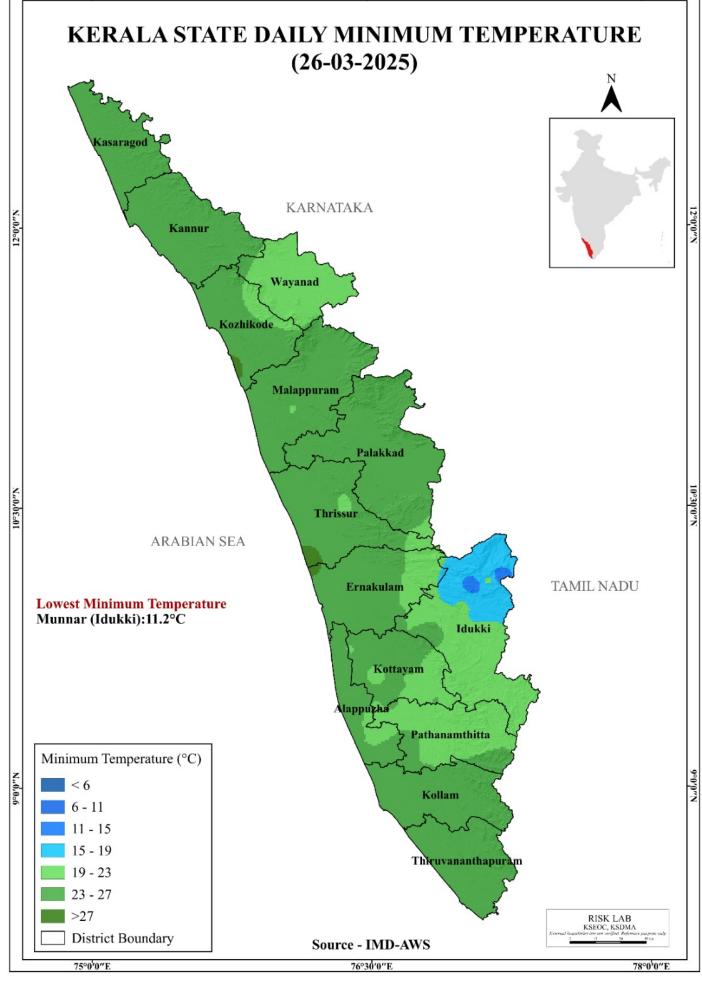

VJ3/lorawan-kerala-       |                                                                                                                              |                         |                         |  |  |
| KSDMA                                                                                             | KSDMA–ICF0SS പുറപ്പെട്ടവിച്ച സമയം 26/03/2025 പകൽ 09 മണി                                                                      |                         |                         |  |  |
| ഉഷ്ണമേഖലാ പ്രദേശങ്ങളിലും ഉയരം കൂടിയ മലന്ദ്രദേശങ്ങളിലും സാധാരണയായി ഉയർന്ന UV സൂചിക അനുഭവപ്പെടുന്നു |                                                                                                                              |                         |                         |  |  |

75°0′0″E