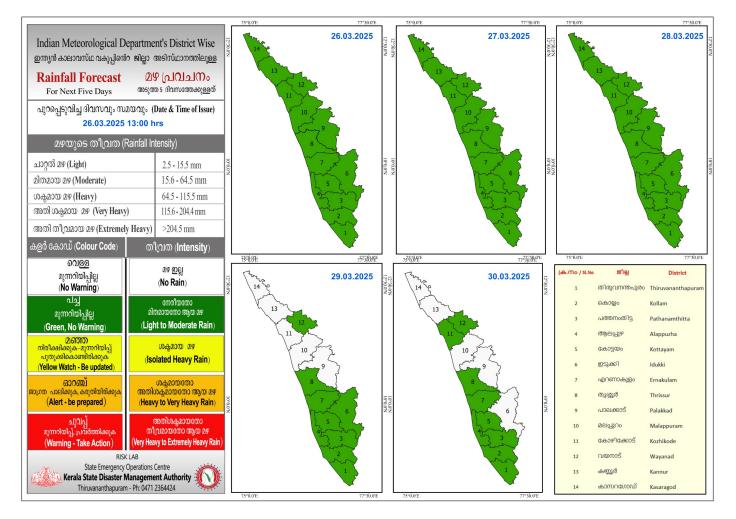

## RAINFALL



## KSEB RESERVOIRS- STATISTICS

| അലർട്ട് നിലനിൽക്കുന്ന കേരളത്തിലെ പ്രധാന അണക്കെട്ടുകളിലെ (KSEB) ദിവസേനയുള്ള ജലനിരപ്പ് സംബന്ധിച്ചുള്ള വിവരം                                                                                                                                                                                                          |                                                                                     |                     |                                                                 |                                                                               |                                                                 |                                                           |  |  |
|--------------------------------------------------------------------