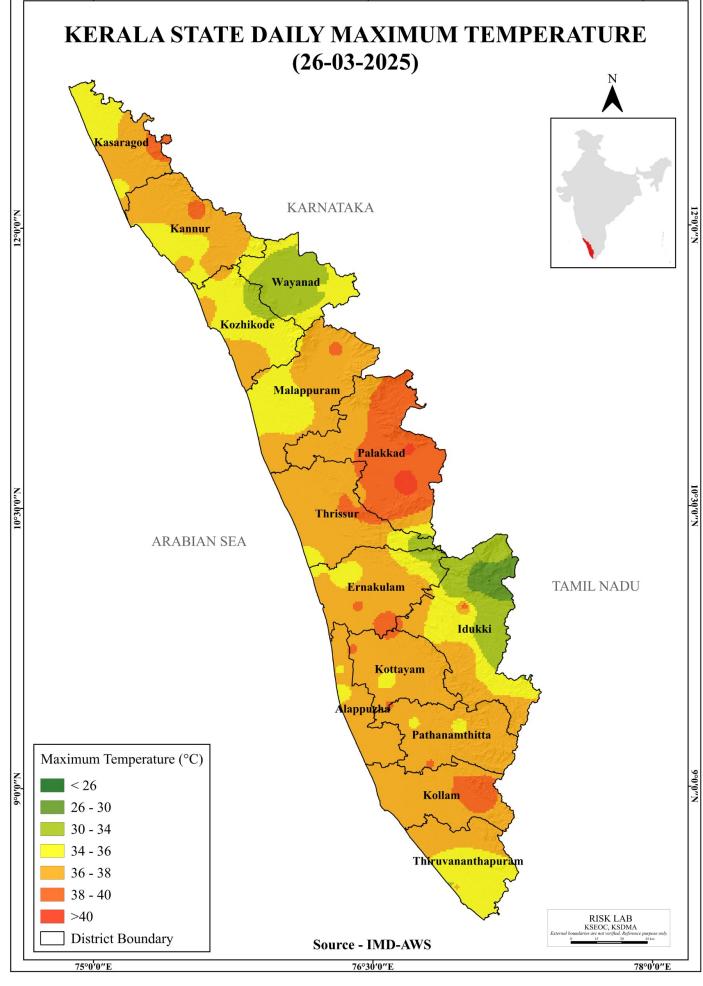

LOVJ3/lorawan-kerala-       |                                                                                                                              |                         |                         |  |  |
| KSDMA                                                                                             | KSDMA–ICF0SS പുറപ്പെട്ടവിച്ച സമയം 26/03/2025 പകൽ 09 മണി                                                                      |                         |                         |  |  |
| ഉഷ്ണമേഖലാ പ്രദേശങ്ങളിലും ഉയരം കൂടിയ മലന്ദ്രദേശങ്ങളിലും സാധാരണയായി ഉയർന്ന UV സൂചിക അനുഭവപ്പെടുന്നു |                                                                                                                              |                         |                         |  |  |

75°0′0″E