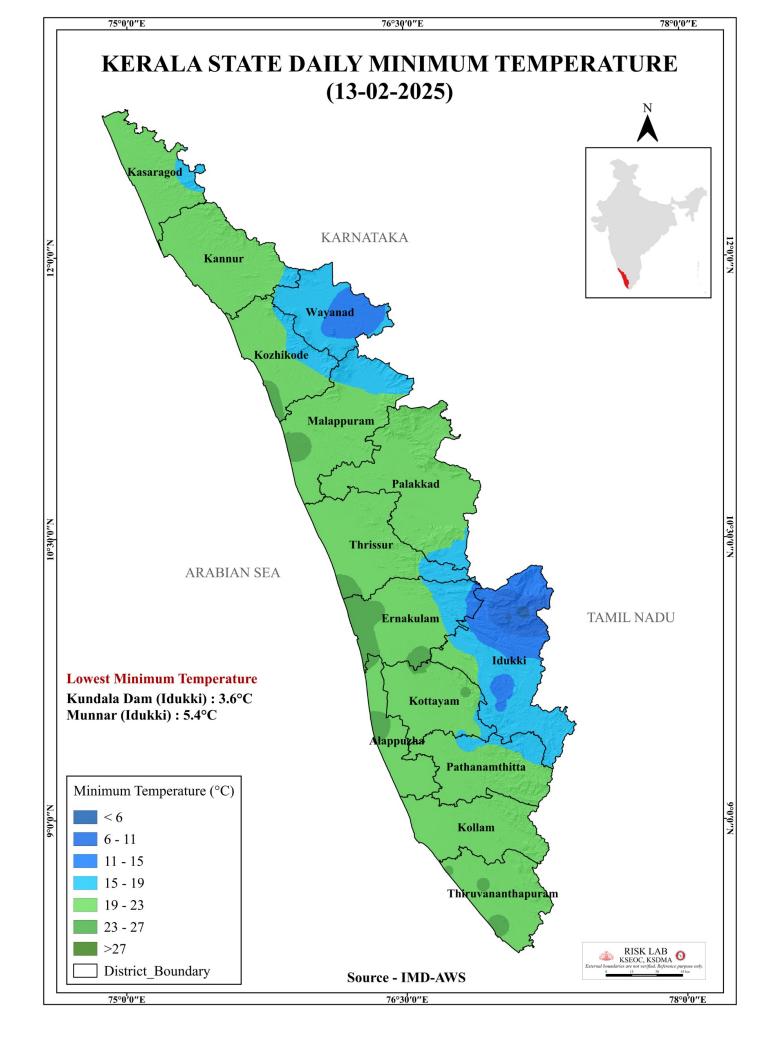

| 0.00             |
| 3   | ചുള്ളിയാർ               | പാലക്കാട്         | 146.61                                                 | 3.91                   | 29%              | 0.00             |
| 3   | (Chulliyar)             | (Palakkad)        |                                                        | 5.91                   | 29%              | 0.00             |

മേൽ അണക്കെട്ടുകളിൽ നിലവിൽ മുന്നറിയിപ്പകളില്ല

(Currently there is no warning on the dams mentioned above)

അണക്കെട്ടിലെ പരമാവധി ജലനിരപ്പ്, പൂർണ സംഭരണ ശേഷി തുടങ്ങിയ വിശദവിവരങ്ങളടങ്ങിയ പട്ടിക https://sdma.kerala.gov.in/dam-waterlevel എന്ന ലിങ്കിൽ ലഭ്യമാണ്.

(The table with details such as maximum water level and full storage capacity of the dams is available at the link https://sdma.kerala.gov.in/dam-water-level)