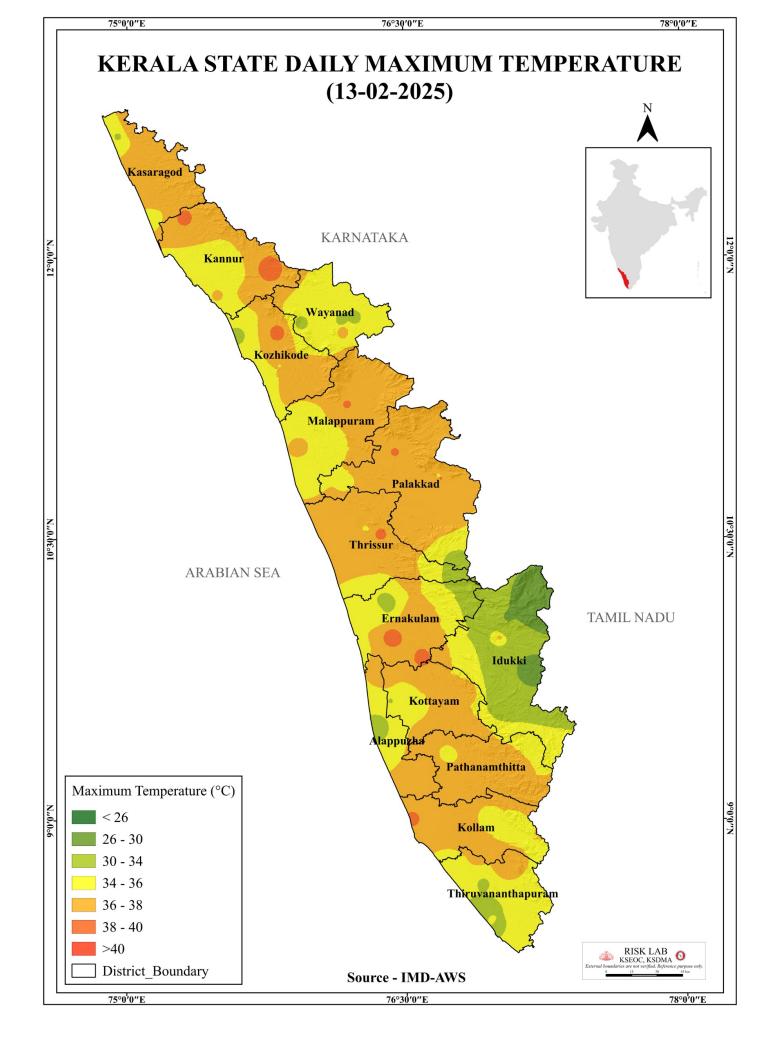

%             | 0.00             |
| 3   | ചുള്ളിയാർ               | പാലക്കാട്         | 146.61                                                 | 3.91                   | 29%              | 0.00             |
| 3   | (Chulliyar)             | (Palakkad)        |                                                        | 5.91                   | 29%              | 0.00             |

മേൽ അണക്കെട്ടുകളിൽ നിലവിൽ മുന്നറിയിപ്പകളില്ല

(Currently there is no warning on the dams mentioned above)

അണക്കെട്ടിലെ പരമാവധി ജലനിരപ്പ്, പൂർണ സംഭരണ ശേഷി തുടങ്ങിയ വിശദവിവരങ്ങളടങ്ങിയ പട്ടിക https://sdma.kerala.gov.in/dam-waterlevel എന്ന ലിങ്കിൽ ലഭ്യമാണ്.

(The table with details such as maximum water level and full storage capacity of the dams is available at the link https://sdma.kerala.gov.in/dam-water-level)