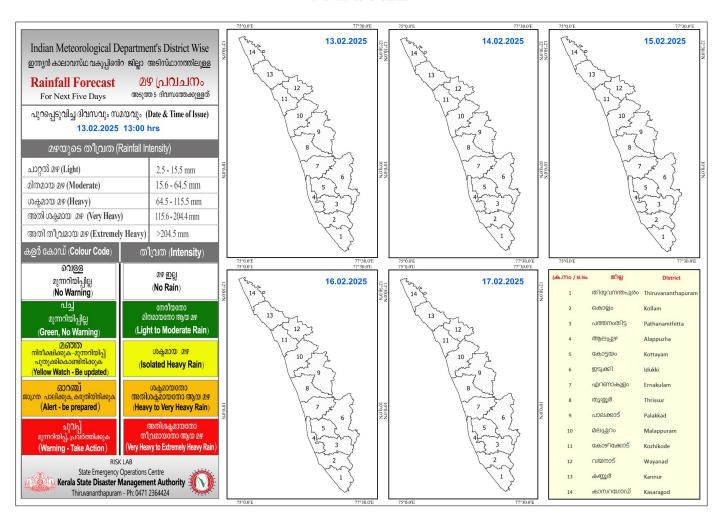

## **RAINFALL**



## KSEB RESERVOIRS-STATISTICS

അലർട്ട് നിലനിൽക്കുന്ന കേരളത്തിലെ പ്രധാന അണക്കെട്ടുകളിലെ (KSEB) ദിവസേനയുള്ള ജലനിരപ്പ് സംബന്ധിച്ചുള്ള വിവരം 13/02/2025 - 11.00 AM

Daily Water Level Details of Major Power Generation Dams with Alert (KSEB) - KERALA

| m₀.<br>No. | അണക്കെട്ട്<br>Reservoir    | 쬞l잁<br>District            | നിലവിലെ<br>ജലനിരപ്പ്<br>Today's Water<br>Level (ft or<br>metre) | നിലവിൽ<br>സംഭരിക്കപ്പെട്ട<br>ജലത്തിന്റെ അളവ്<br>Today's Live Storage<br>(MCM) | നിലവിലെ സംഭരണ<br>ശതമാനം<br>% Storage wrt Live<br>Storage at FRL | പുറത്ത് വിടുന്ന<br>വെള്ളം<br>Spillway Release<br>(m3/sec) |
|------------|----------------------------|----------------------------|-----------------------------------------------------------------|----------------------------------------------------------------------