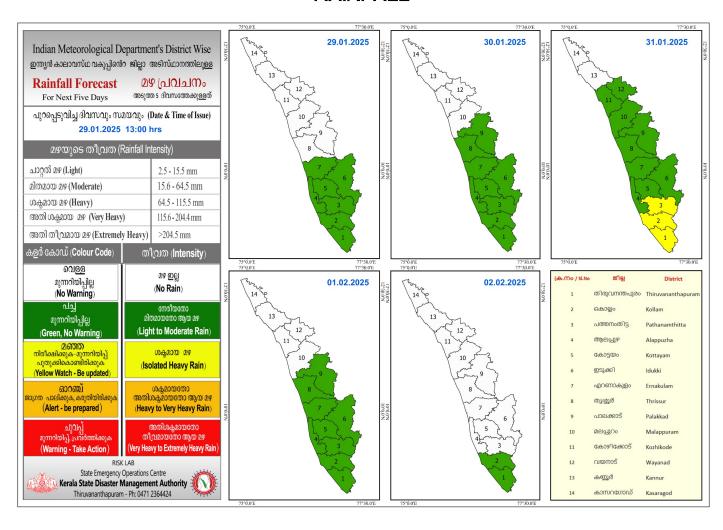

## **RAINFALL**



# KSEB RESERVOIRS- STATISTICS

അലർട്ട് നിലനിൽക്കുന്ന കേരളത്തിലെ പ്രധാന അണക്കെട്ടുകളിലെ (KSEB) ദിവസേനയുള്ള ജലനിരപ്പ് സംബന്ധിച്ചുള്ള വിവരം 29/01/2025 - 11.00 AM

Daily Water Level Details of Major Power Generation Dams with Alert (KSEB) - KERALA

|             |               |              | നിലവിലെ       | നിലവിൽ               | നിലവിലെ സംഭരണ      | പുറത്ത് വിടുന്ന  |  |  |
|-------------|---------------|--------------|---------------|----------------------|--------------------|------------------|--|--|
| _           | അണക്കെട്ട്    | ജില്ല        | ജലനിരപ്പ്     | സംഭരിക്കപ്പെട്ട      | ശതമാനം             | വെള്ളം           |  |  |
| mo.         | Reservoir     | District     | Today's Water | ജലത്തിന്റെ അളവ്      | % Storage wrt Live | Spillway Release |  |  |
| No.         |