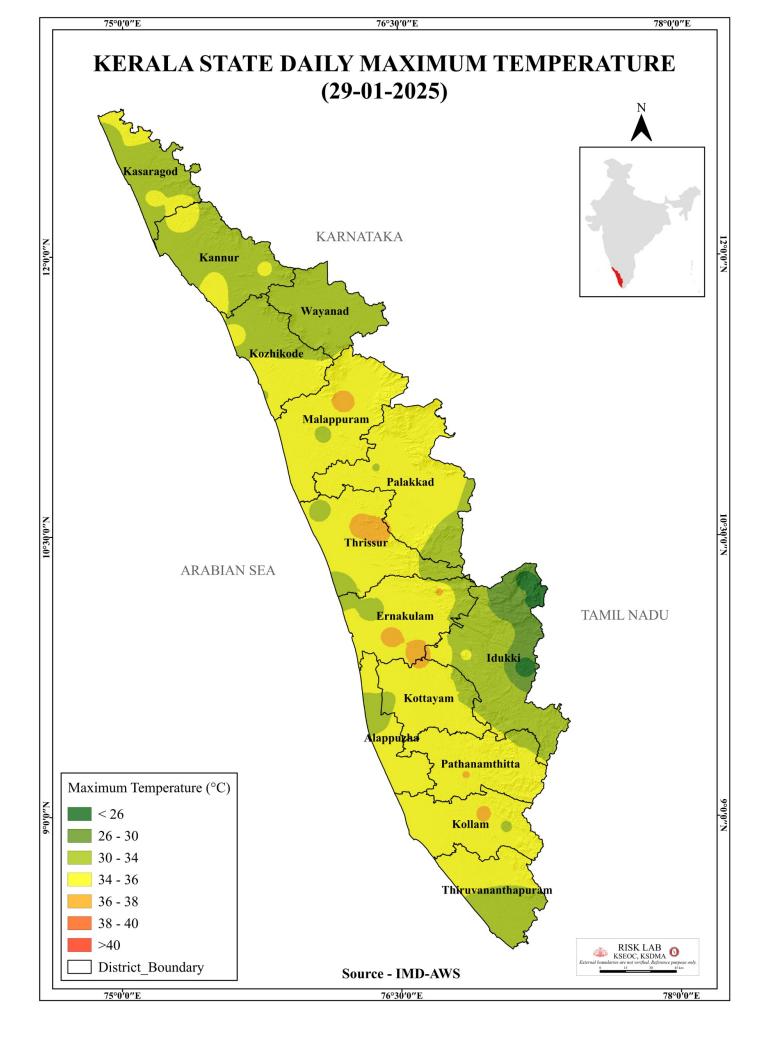

| 0.00             |
| 3    | ച്ചള്ളിയാർ              | പാലക്കാട്           | 149.43                                                 |                        | ****             |                  |
|      | (Chulliyar)             | (Palakkad)          |                                                        | 6.68                   | 49%              | 0.00             |

മേൽ അണക്കെട്ടുകളിൽ നിലവിൽ മുന്നറിയിപ്പുകളില്ല

(Currently there is no warning on the dams mentioned above)

അണക്കെട്ടിലെ പരമാവധി ജലനിരപ്പ്, പൂർണ സംഭരണ ശേഷി ഇടങ്ങിയ വിശദവിവരങ്ങളടങ്ങിയ പട്ടിക https://sdma.kerala.gov.in/dam-waterlevel എന്ന ലിങ്കിൽ ലഭ്യമാണ്.

(The table with details such as maximum water level and full storage capacity of the dams is available at the link https://sdma.kerala.gov.in/dam-water-level)