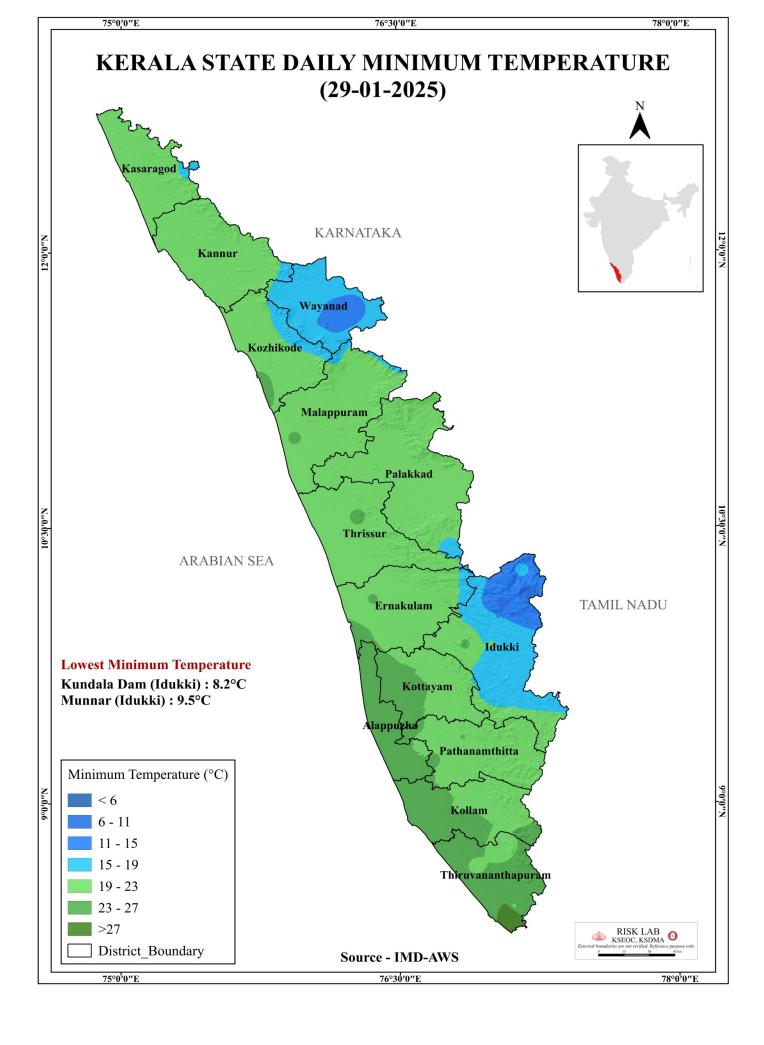

| 0.00             |
| 3    | ച്ചള്ളിയാർ              | പാലക്കാട്           | 149.43                                                 |                        | ****             |                  |
|      | (Chulliyar)             | (Palakkad)          |                                                        | 6.68                   | 49%              | 0.00             |

മേൽ അണക്കെട്ടുകളിൽ നിലവിൽ മുന്നറിയിപ്പുകളില്ല

(Currently there is no warning on the dams mentioned above)

അണക്കെട്ടിലെ പരമാവധി ജലനിരപ്പ്, പൂർണ സംഭരണ ശേഷി ഇടങ്ങിയ വിശദവിവരങ്ങളടങ്ങിയ പട്ടിക https://sdma.kerala.gov.in/dam-waterlevel എന്ന ലിങ്കിൽ ലഭ്യമാണ്.

(The table with details such as maximum water level and full storage capacity of the dams is available at the link https://sdma.kerala.gov.in/dam-water-level)