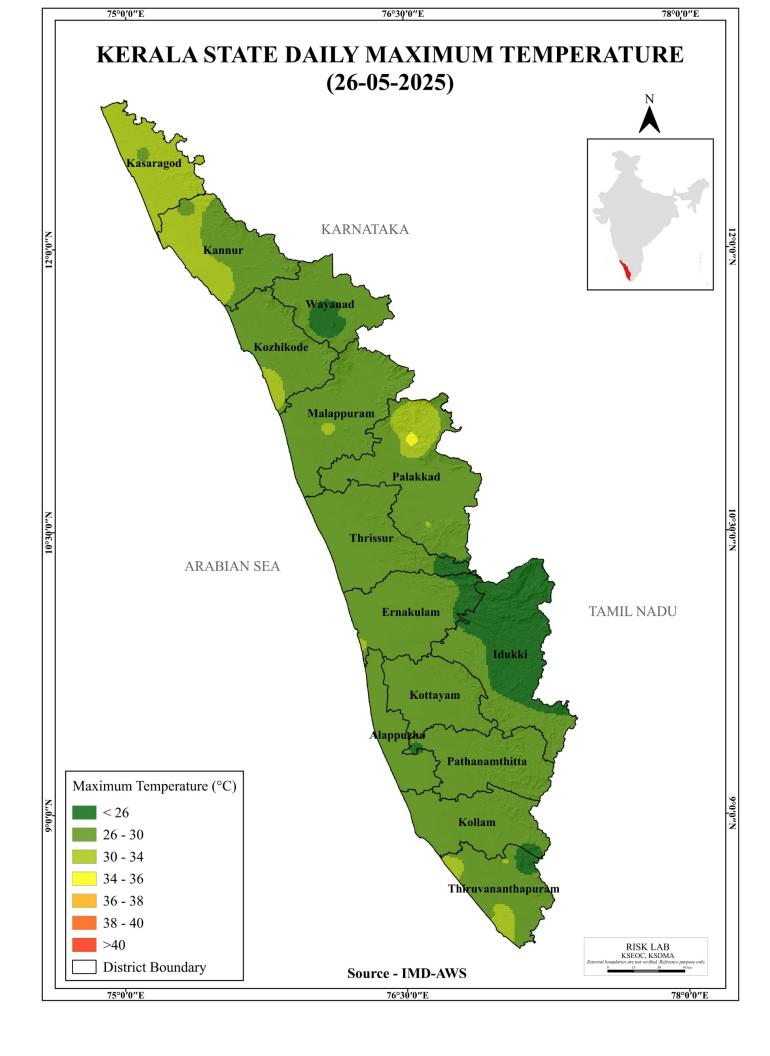

ം<br>(Mangalam)           | പാലക്കാട്<br>(Palakkad)         | 69.95                                                  | 4.90                                                                                                   | 19%                                                                                     | 0.00                                          |

മേൽ അണക്കെട്ടുകളിൽ നിലവിൽ മുന്നറിയിപ്പകളില്ല

(Currently there is no warning on the dams mentioned above)

അണക്കെട്ടിലെ പരമാവധി ജലനിരപ്പ്, പൂർണ സംഭരണ ശേഷി ഇടങ്ങിയ വിശദവിവരങ്ങളടങ്ങിയ പട്ടിക https://sdma.kerala.gov.in/dam-waterlevel എന്ന ലിങ്കിൽ ലഭ്യമാണ്.

(The table with details such as maximum water level and full storage capacity of the dams is available at the link https://sdma.kerala.gov.in/dam-water-level)

## **SEA STATE**