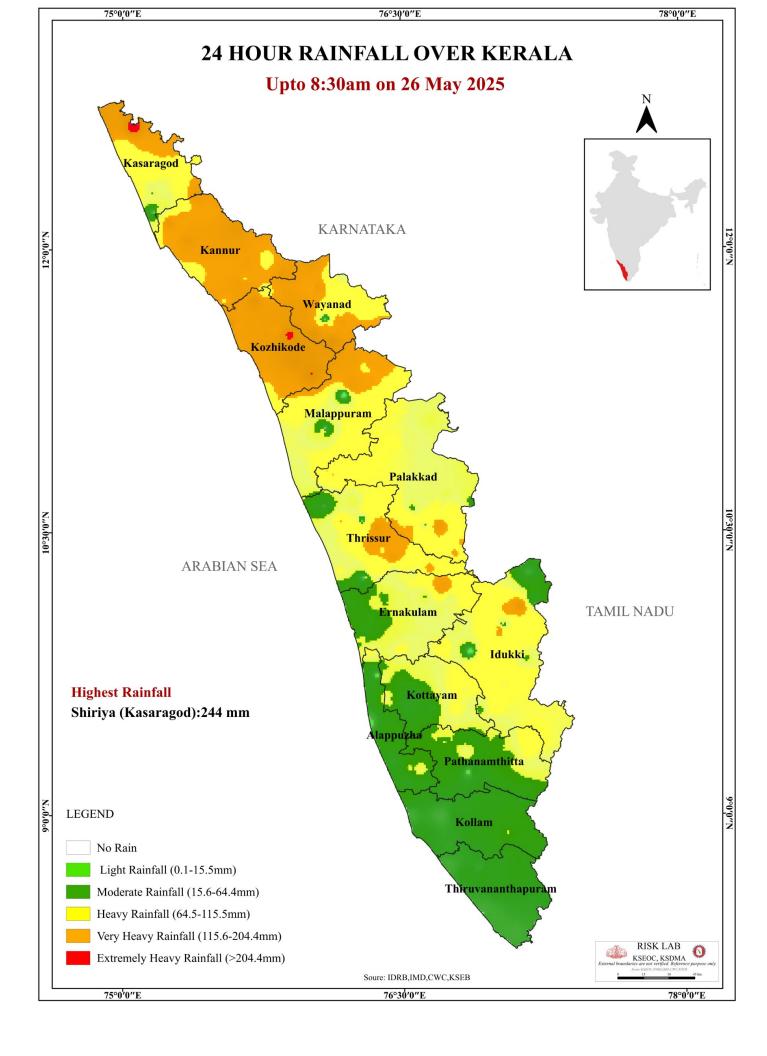

ഗലം<br>(Mangalam)           | പാലക്കാട്<br>(Palakkad)         | 69.95                                                  | 4.90                                                                                                   | 19%                                                                                     | 0.00                                          |

മേൽ അണക്കെട്ടുകളിൽ നിലവിൽ മുന്നറിയിപ്പകളില്ല

(Currently there is no warning on the dams mentioned above)

അണക്കെട്ടിലെ പരമാവധി ജലനിരപ്പ്, പൂർണ സംഭരണ ശേഷി ഇടങ്ങിയ വിശദവിവരങ്ങളടങ്ങിയ പട്ടിക https://sdma.kerala.gov.in/dam-waterlevel എന്ന ലിങ്കിൽ ലഭ്യമാണ്.

(The table with details such as maximum water level and full storage capacity of the dams is available at the link https://sdma.kerala.gov.in/dam-water-level)

## **SEA STATE**