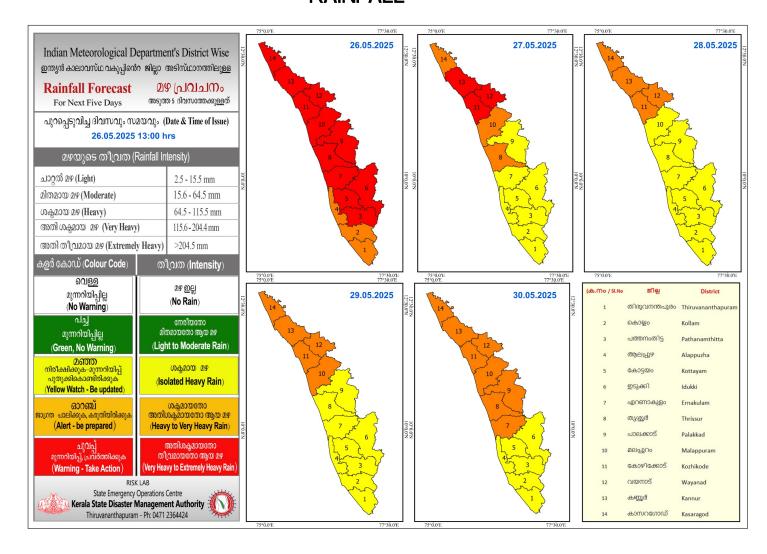

### RAINFALL

# India Meteorological Department's District Rainfall Forecast Issue Date: 26.05.2025; Time: 13:00 hrs.

District 26.05.2025 27.05.2025 28.05.2025 29.05.2025 30.05.2025 Thiruvananthapuram ISOL 'H to VH ISOL. H ISOL. H ISOL. H ISOL. H Kollam ISOL 'H to VH ISOL. H ISOL. H ISOL. H ISOL. H ISOL. H ISOL. H Pathanamthitta ISOL. H ISOL. H ISOL 'H to VH Alappuzha ISOL. H ISOL. H ISOL. H ISOL. H Kottayam ISOL. H ISOL 'H to VH Ernakulam Idukki ISOL. H ISOL. H ISOL. H ISOL. H Thrissur ISOL 'H to VH ISOL. H ISOL. H ISOL 'H to VH ISOL. H Palakkad ISOL. H ISOL. H ISOL 'H to VH Malappuram ISOL 'H to VH ISOL 'H to VH ISOL. H ISOL 'H to VH Kozhikode ISOL 'H to VH Wayanad ISOL 'H to VH Kannur ISOL 'H to VH ISOL 'H to VH Kasaragod ISOL 'H to VH ISOL 'H to VH ISOL 'H to VH ISOL 'H to VH

| COLOUR CODE                | WARNING                | INTENSITY                               |  |  |
|----------------------------|------------------------|-----------------------------------------|--|--|
| White                      | No Rain                | No Rain                                 |  |  |
| Green                      | No Warning (No Action) | Light Rain                              |  |  |
| Yellow Watch (Be Updated)  |                        | Moderate Rain                           |  |  |
| Orange Alert (Be Prepared) |                        | Heavy to Very Heavy Rain                |  |  |
| Red Warning (Take Action)  |                        | Very Heavy Rain to Extremely Heavy Rain |  |  |

| Rainfall Intensity (mm) |                    |  |  |  |  |
|-------------------------|--------------------|--|--|--|--|
| Light (2.5 - 15.5 mm)   |                    |  |  |  |  |
| Moderate                | (15.6 - 64.4 mm)   |  |  |  |  |
| Heavy                   | (64.5 - 115.5 mm)  |  |  |  |  |
| Very Heavy              | (115.6 - 204.4 mm) |  |  |  |  |
| Extremely Heavy         | (> 204.4 mm)       |  |  |  |  |

ISOL - Isolated Rainfall One or two places (<25% of stations gets rainfall)