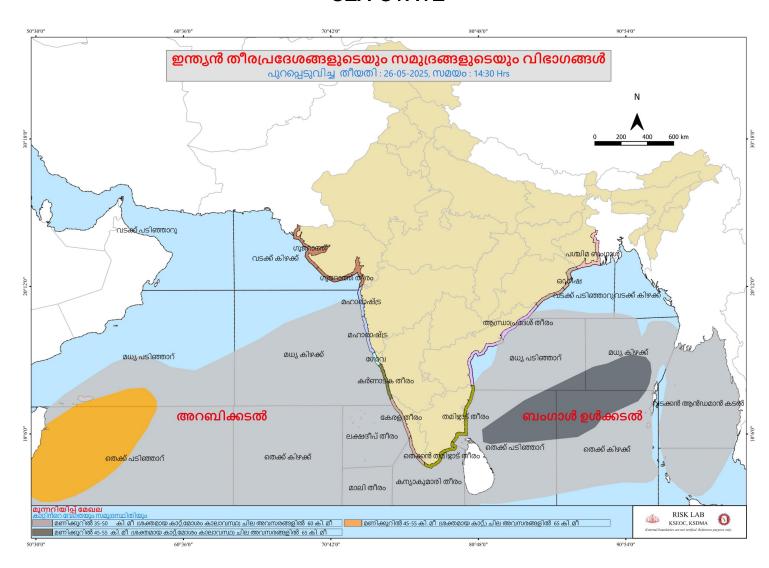

മംഗലം<br>(Mangalam)           | പാലക്കാട്<br>(Palakkad)         | 69.95                                                  | 4.90                                                                                                   | 19%                                                                                     | 0.00                                          |

മേൽ അണക്കെട്ടുകളിൽ നിലവിൽ മുന്നറിയിപ്പകളില്ല

(Currently there is no warning on the dams mentioned above)

അണക്കെട്ടിലെ പരമാവധി ജലനിരപ്പ്, പൂർണ സംഭരണ ശേഷി ഇടങ്ങിയ വിശദവിവരങ്ങളടങ്ങിയ പട്ടിക https://sdma.kerala.gov.in/dam-waterlevel എന്ന ലിങ്കിൽ ലഭ്യമാണ്.

(The table with details such as maximum water level and full storage capacity of the dams is available at the link https://sdma.kerala.gov.in/dam-water-level)

## **SEA STATE**