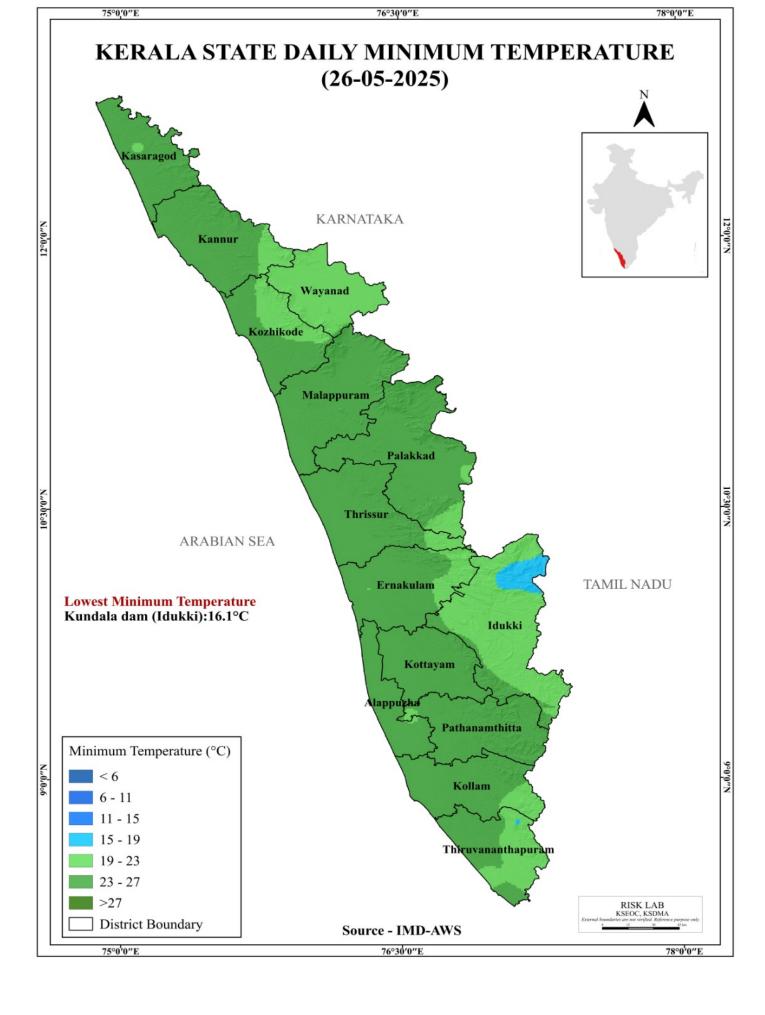

br>(Mangalam)           | പാലക്കാട്<br>(Palakkad)         | 69.95                                                  | 4.90                                                                                                   | 19%                                                                                     | 0.00                                          |

മേൽ അണക്കെട്ടുകളിൽ നിലവിൽ മുന്നറിയിപ്പകളില്ല

(Currently there is no warning on the dams mentioned above)

അണക്കെട്ടിലെ പരമാവധി ജലനിരപ്പ്, പൂർണ സംഭരണ ശേഷി ഇടങ്ങിയ വിശദവിവരങ്ങളടങ്ങിയ പട്ടിക https://sdma.kerala.gov.in/dam-waterlevel എന്ന ലിങ്കിൽ ലഭ്യമാണ്.

(The table with details such as maximum water level and full storage capacity of the dams is available at the link https://sdma.kerala.gov.in/dam-water-level)

## **SEA STATE**