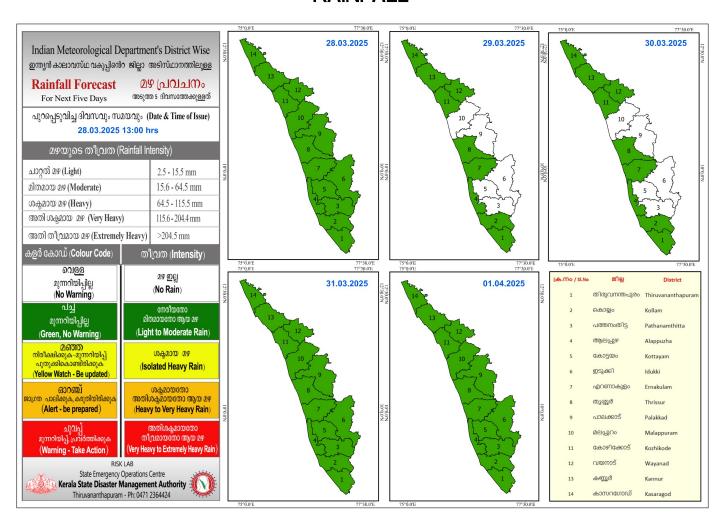

### **RAINFALL**



## KSEB RESERVOIRS-STATISTICS

അലർട്ട് നിലനിൽക്കുന്ന കേരളത്തിലെ പ്രധാന അണക്കെട്ടുകളിലെ (KSEB) ദിവസേനയുള്ള ജലനിരപ്പ് സംബന്ധിച്ചുള്ള വിവരം 28/03/2025 - 11.00 AM

Daily Water Level Details of Major Power Generation Dams with Alert (KSEB) - KERALA

|     |            |          | നിലവിലെ       | നിലവിൽ               | നിലവിലെ സംഭരണ      | പുറത്ത് വിടുന്ന  |
|-----|------------|----------|---------------|----------------------|--------------------|------------------|
| _   | അണക്കെട്ട് | ജില്ല    | ജലനിരപ്പ്     | സംഭരിക്കപ്പെട്ട      | ശതമാനം             | വെള്ളം           |
| Mo. | Reservoir  | District | Today's Water | ജലത്തിന്റെ അളവ്      | % Storage wrt Live | Spillway Release |
| No. |            |          | Level (ft or  | Today's Live Storage | Storage at FRL     | (m3/sec)