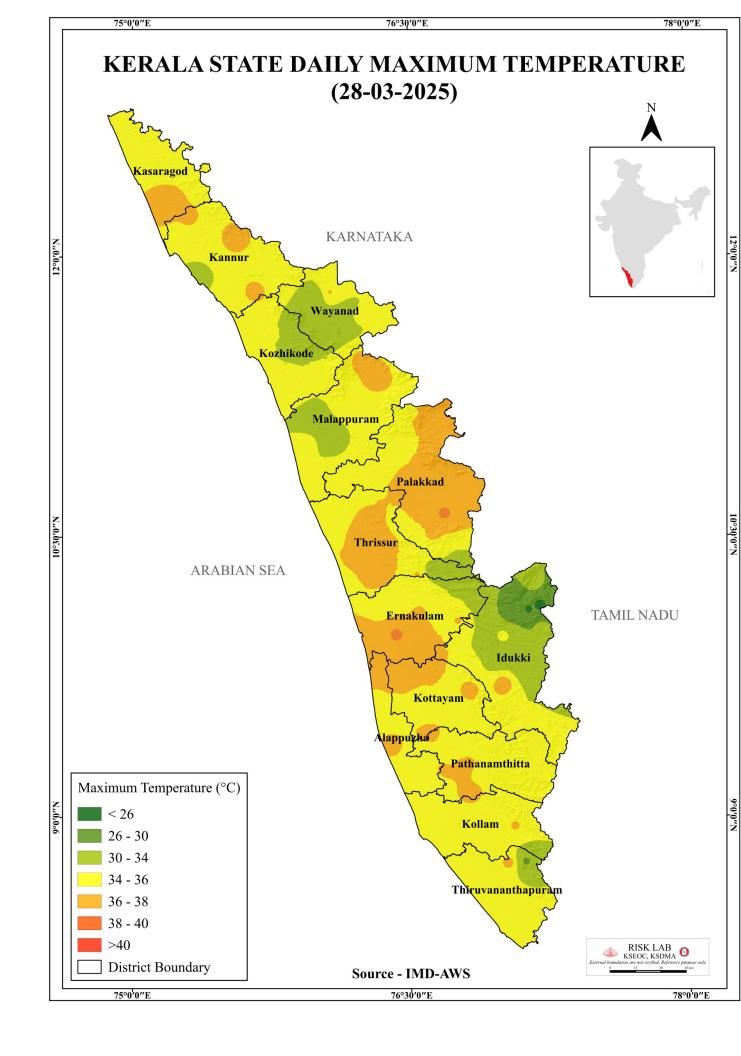

| ർകരുതലുകൾ സ്വീകരിക്കുക     |  |  |
| 11 ന് മുകളിൽ              | റെഡ് അലർട്ട്   | ഏറ്റവും ഗുരുതരമായ സാഹചര്യം - നേരിട്ട് ശരീരത്തിൽ സൂര്യപ്രകാരം<br>കൂടുതൽ സമയം ഏൽക്കുന്നത് ഒഴിവാക്കുക. |                            |  |  |
| തുടർച്ചയായി കൂടുർ         |                | ളവിലുള്ള അൾട്രാവയലറ്റ് റേഡിയേഷൻ ഏര<br>രോഗങ്ങൾക്കും കാരണമായേക്കാം.                                   | ർക്കുന്നത് സൂര്യാതപത്തിനും |  |  |
| മേൽ സ്റ്റേഷ               |                | വരങ്ങൾ https://visualize.openiot.in/d/2111RL(<br>orgid=2&refresh=30s ലിങ്കിൽ ലഭ്യമാണ്.              | OVJ3/lorawan-kerala-       |  |  |
| KSDMA                     | -ICFOSS        | പുറപ്പെട്ടവിച്ച സമയം                                                                                | 28/03/2025 പകൽ 09 മഒ       |  |  |