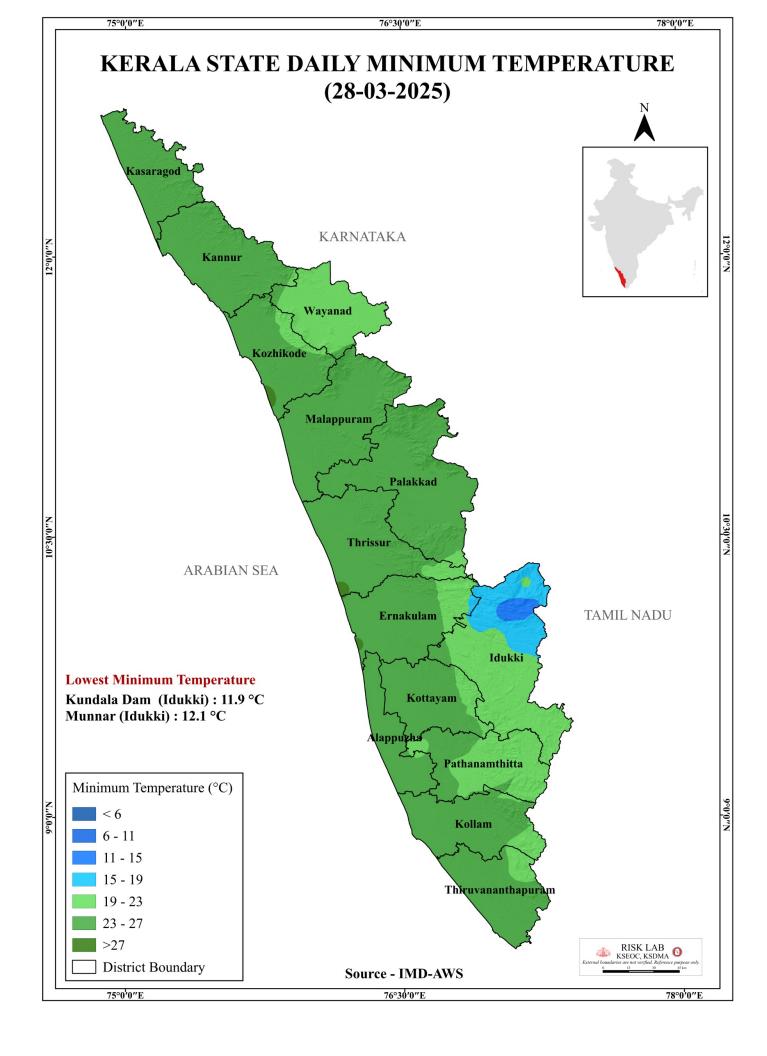

| ർകരുതലുകൾ സ്വീകരിക്കുക     |  |  |
| 11 ന് മുകളിൽ              | റെഡ് അലർട്ട്   | ഏറ്റവും ഗുരുതരമായ സാഹചര്യം - നേരിട്ട് ശരീരത്തിൽ സൂര്യപ്രകാരം<br>കൂടുതൽ സമയം ഏൽക്കുന്നത് ഒഴിവാക്കുക. |                            |  |  |
| തുടർച്ചയായി കൂടുർ         |                | ളവിലുള്ള അൾട്രാവയലറ്റ് റേഡിയേഷൻ ഏര<br>രോഗങ്ങൾക്കും കാരണമായേക്കാം.                                   | ർക്കുന്നത് സൂര്യാതപത്തിനും |  |  |
| മേൽ സ്റ്റേഷ               |                | വരങ്ങൾ https://visualize.openiot.in/d/2111RL(<br>orgid=2&refresh=30s ലിങ്കിൽ ലഭ്യമാണ്.              | OVJ3/lorawan-kerala-       |  |  |
| KSDMA                     | -ICFOSS        | പുറപ്പെട്ടവിച്ച സമയം                                                                                | 28/03/2025 പകൽ 09 മഒ       |  |  |