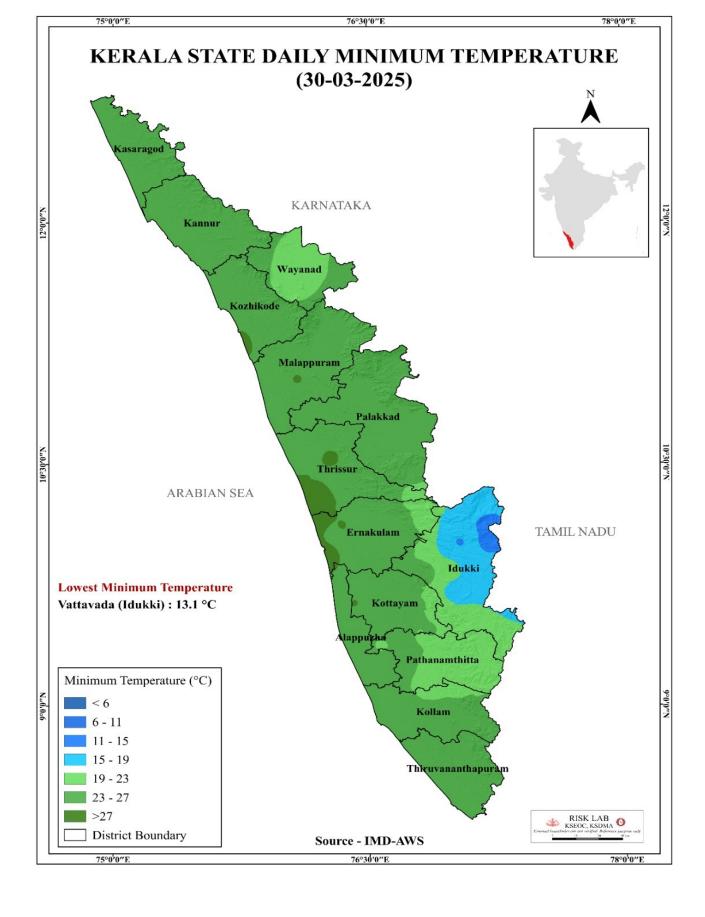

|
| ഇടർച്ചയായി കൂടുര                                                                                                              |                | ളവിലുള്ള അൾട്രാവയലറ്റ് റേഡിയേഷൻ ഏർ<br>രോഗങ്ങൾക്കും കാരണമായേക്കാം.                    | ർക്കുന്നത് സൂര്യാതപത്തിനും |
| മേൽ സ്റ്റേഷ                                                                                                                   |                | വരങ്ങൾ https://visualize.openiot.in/d/2111RL0<br>rgld=2&refresh=30s ലിങ്കിൽ ലഭൃമാണ്. | OVJ3/lorawan-kerala-       |
| KSDMA                                                                                                                         | -ICFOSS        | പ്പറപ്പെട്ടവിച്ച സമയം                                                                | 30/03/2025 പകൽ 09 മങ       |