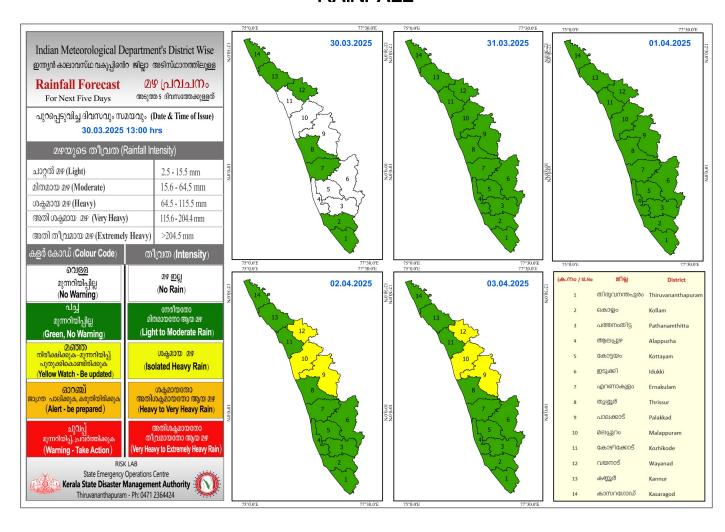

### **RAINFALL**



## KSEB RESERVOIRS-STATISTICS

അലർട്ട് നിലനിൽക്കുന്ന കേരളത്തിലെ പ്രധാന അണക്കെട്ടുകളിലെ (KSEB) ദിവസേനയുള്ള ജലനിരപ്പ് സംബന്ധിച്ചുള്ള വിവരം 30/03/2025 - 11.00 AM

Daily Water Level Details of Major Power Generation Dams with Alert (KSEB) - KERALA

|     |            |          | നിലവിലെ       | നിലവിൽ               | നിലവിലെ സംഭരണ      | പുറത്ത് വിടുന്ന  |
|-----|------------|----------|---------------|----------------------|--------------------|------------------|
|     | അണക്കെട്ട് | ജില്ല    | ജലനിരപ്പ്     | സംഭരിക്കപ്പെട്ട      | ശതമാനം             | വെള്ളം           |
| Mo. | Reservoir  | District | Today's Water | ജലത്തിന്റെ അളവ്      | % Storage wrt Live | Spillway Release |
| No. |            |          | Level (ft or  | Today's Live Storage | Storage at FRL     | (m3/sec)