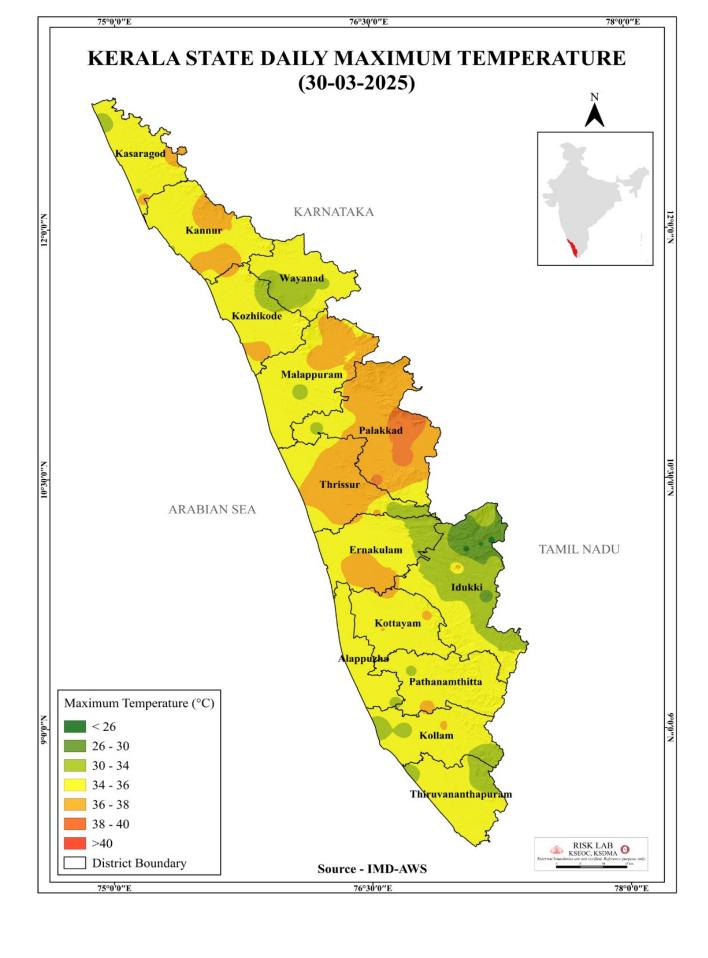

|
| ഇടർച്ചയായി കൂടുര                                                                                                              |                | ളവിലുള്ള അൾട്രാവയലറ്റ് റേഡിയേഷൻ ഏർ<br>രോഗങ്ങൾക്കും കാരണമായേക്കാം.                    | ർക്കുന്നത് സൂര്യാതപത്തിനും |
| മേൽ സ്റ്റേഷ                                                                                                                   |                | വരങ്ങൾ https://visualize.openiot.in/d/2111RL0<br>rgld=2&refresh=30s ലിങ്കിൽ ലഭൃമാണ്. | OVJ3/lorawan-kerala-       |
| KSDMA                                                                                                                         | -ICFOSS        | പ്പറപ്പെട്ടവിച്ച സമയം                                                                | 30/03/2025 പകൽ 09 മങ       |