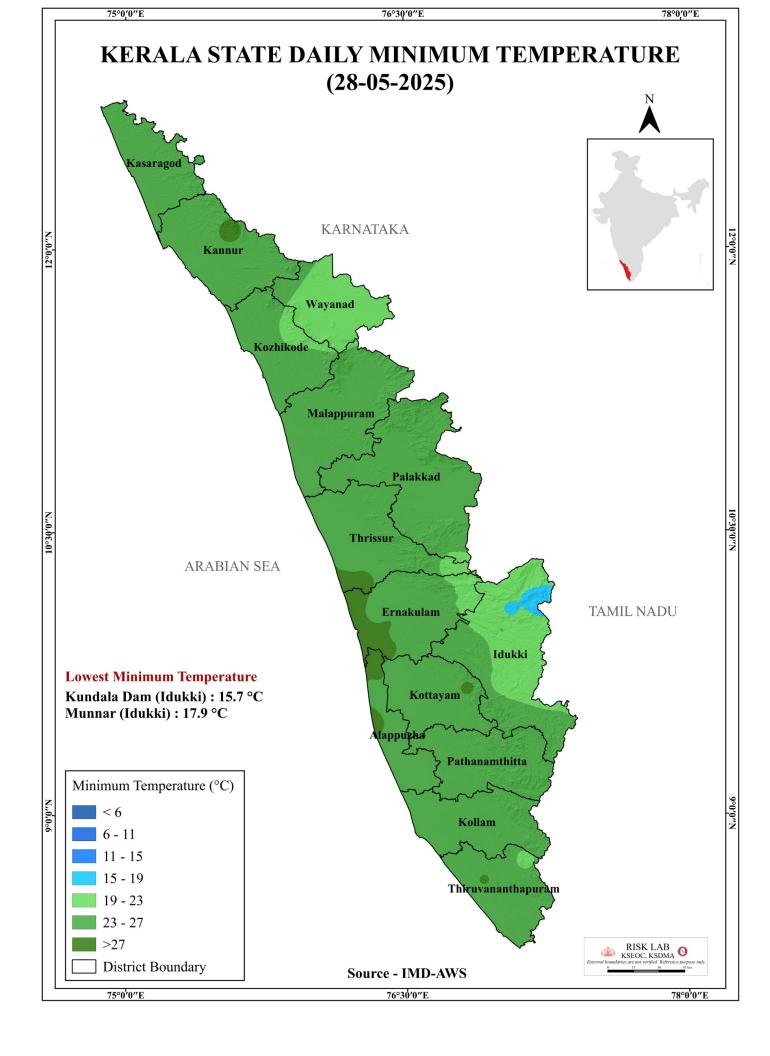

| മംഗലം<br>(Mangalam)      | പാലക്കാട്<br>(Palakkad)     | 71.75                                                  | 8.09                                                                                                   | 32%                                                                                     | 0.00                                          |

മേൽ അണക്കെട്ടുകളിൽ നിലവിൽ മുന്നറിയിപ്പകളില്ല

(Currently there is no warning on the dams mentioned above)

അണക്കെട്ടിലെ പരമാവധി ജലനിരപ്പ്, പൂർണ സംഭരണ ശേഷി തുടങ്ങിയ വിശദവിവരങ്ങളടങ്ങിയ പട്ടിക https://sdma.kerala.gov.in/dam-waterlevel എന്ന ലിങ്കിൽ ലഭ്യമാണ്.

(The table with details such as maximum water level and full storage capacity of the dams is available at the link https://sdma.kerala.gov.in/dam-water-level)

## **SEA STATE**