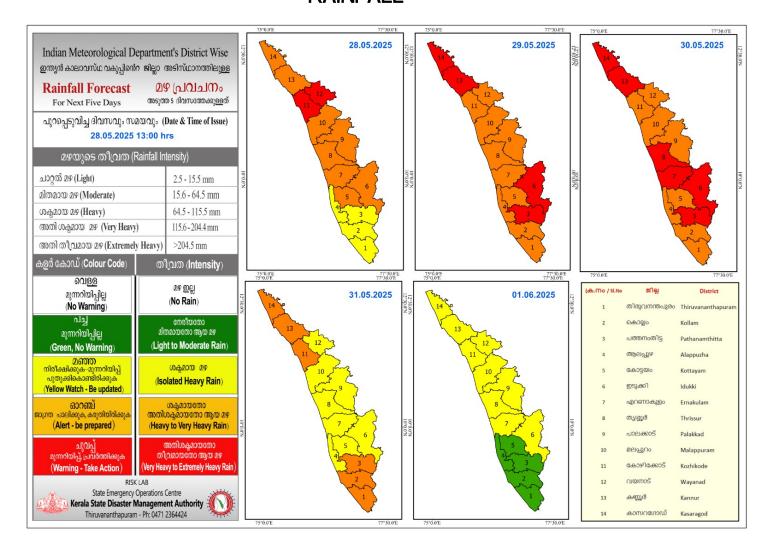

### **RAINFALL**



### KSEB RESERVOIRS- STATISTICS

അലർട്ട് നിലനിൽക്കുന്ന കേരളത്തിലെ പ്രധാന അണക്കെട്ടുകളിലെ (KSEB) ദിവസേനയുള്ള ജലനിരപ്പ് സംബന്ധിച്ചുള്ള വിവരം 28/05/2025 - 11.00 AM

Daily Water Level Details of Major Power Generation Dams with Alert (KSEB) - KERALA

| Mo.      |                 |                  | നിലവിലെ       | നിലവിൽ               | നിലവിലെ സംഭരണ      | പുറത്ത് വിടുന്ന  |
|----------|-----------------|------------------|---------------|----------------------|--------------------|------------------|
|          | അണക്കെട്ട്      | ജില്ല            | ജലനിരപ്പ്     | സംഭരിക്കപ്പെട്ട      | ശതമാനം             | വെള്ളം           |
|          | Reservoir       | District         | Today's Water | ജലത്തിന്റെ അളവ്      | % Storage wrt Live | Spillway Release |
| No.      |                 |