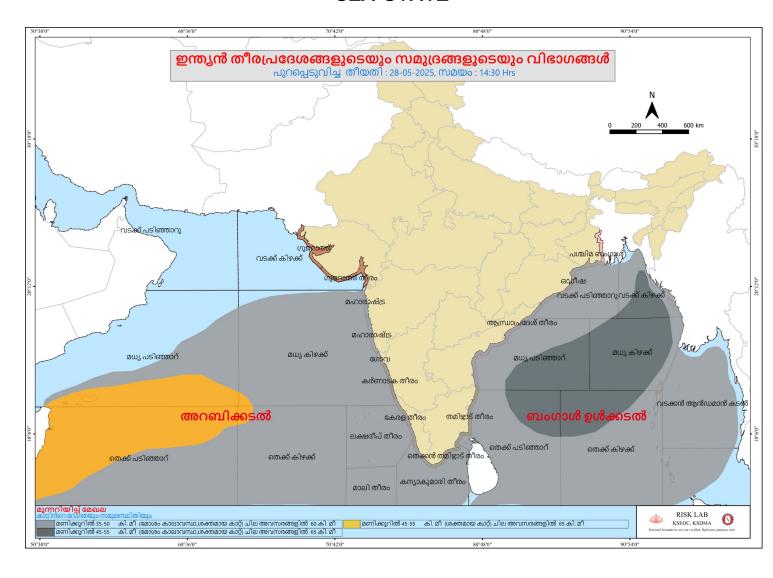

| മംഗലം<br>(Mangalam)      | പാലക്കാട്<br>(Palakkad)     | 71.75                                                  | 8.09                                                                                                   | 32%                                                                                     | 0.00                                          |

മേൽ അണക്കെട്ടുകളിൽ നിലവിൽ മുന്നറിയിപ്പകളില്ല

(Currently there is no warning on the dams mentioned above)

അണക്കെട്ടിലെ പരമാവധി ജലനിരപ്പ്, പൂർണ സംഭരണ ശേഷി തുടങ്ങിയ വിശദവിവരങ്ങളടങ്ങിയ പട്ടിക https://sdma.kerala.gov.in/dam-waterlevel എന്ന ലിങ്കിൽ ലഭ്യമാണ്.

(The table with details such as maximum water level and full storage capacity of the dams is available at the link https://sdma.kerala.gov.in/dam-water-level)

## **SEA STATE**