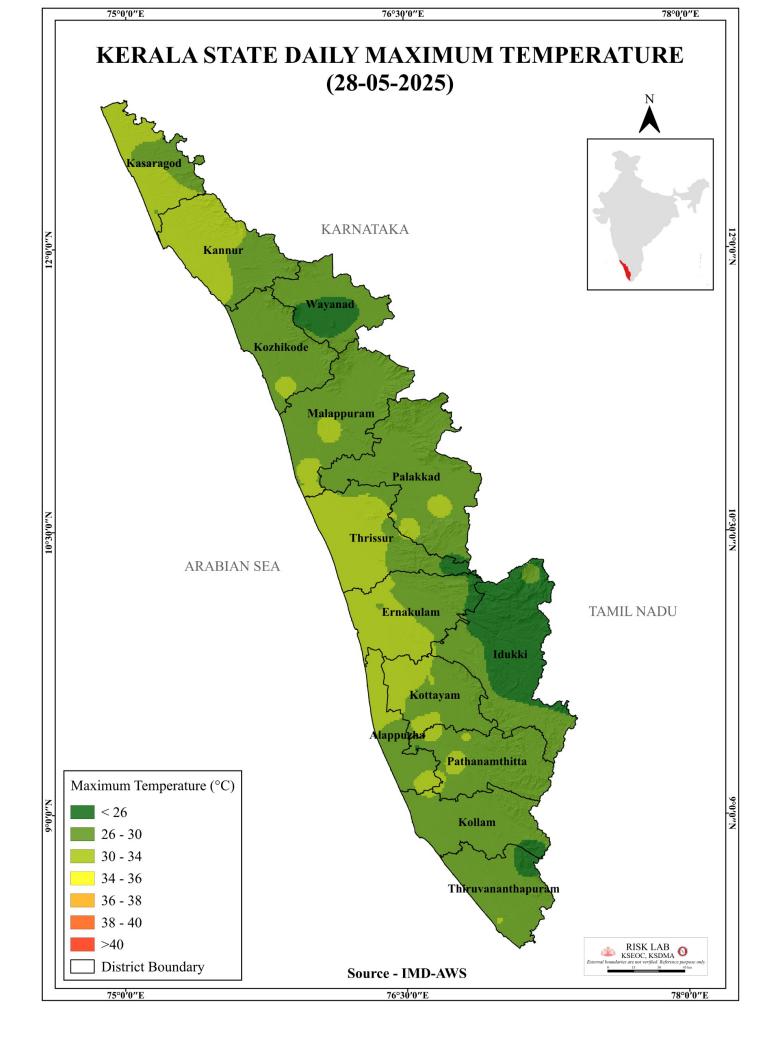

| മംഗലം<br>(Mangalam)      | പാലക്കാട്<br>(Palakkad)     | 71.75                                                  | 8.09                                                                                                   | 32%                                                                                     | 0.00                                          |

മേൽ അണക്കെട്ടുകളിൽ നിലവിൽ മുന്നറിയിപ്പകളില്ല

(Currently there is no warning on the dams mentioned above)

അണക്കെട്ടിലെ പരമാവധി ജലനിരപ്പ്, പൂർണ സംഭരണ ശേഷി തുടങ്ങിയ വിശദവിവരങ്ങളടങ്ങിയ പട്ടിക https://sdma.kerala.gov.in/dam-waterlevel എന്ന ലിങ്കിൽ ലഭ്യമാണ്.

(The table with details such as maximum water level and full storage capacity of the dams is available at the link https://sdma.kerala.gov.in/dam-water-level)

## **SEA STATE**