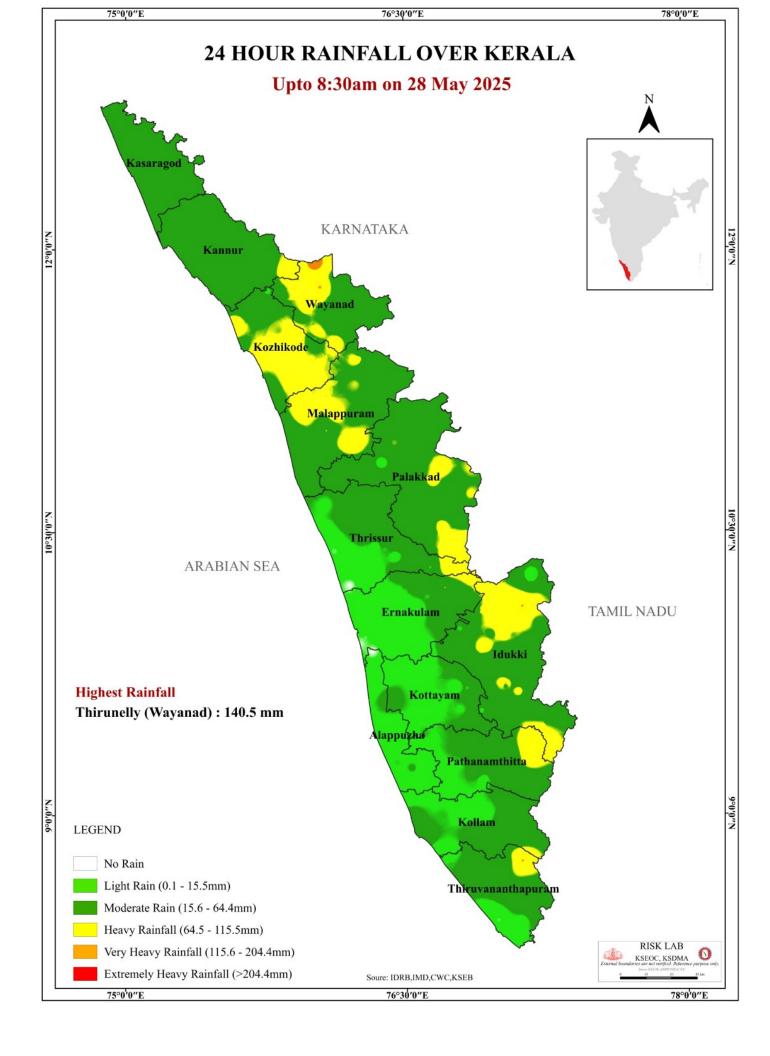

| മംഗലം<br>(Mangalam)      | പാലക്കാട്<br>(Palakkad)     | 71.75                                                  | 8.09                                                                                                   | 32%                                                                                     | 0.00                                          |

മേൽ അണക്കെട്ടുകളിൽ നിലവിൽ മുന്നറിയിപ്പകളില്ല

(Currently there is no warning on the dams mentioned above)

അണക്കെട്ടിലെ പരമാവധി ജലനിരപ്പ്, പൂർണ സംഭരണ ശേഷി തുടങ്ങിയ വിശദവിവരങ്ങളടങ്ങിയ പട്ടിക https://sdma.kerala.gov.in/dam-waterlevel എന്ന ലിങ്കിൽ ലഭ്യമാണ്.

(The table with details such as maximum water level and full storage capacity of the dams is available at the link https://sdma.kerala.gov.in/dam-water-level)

## **SEA STATE**