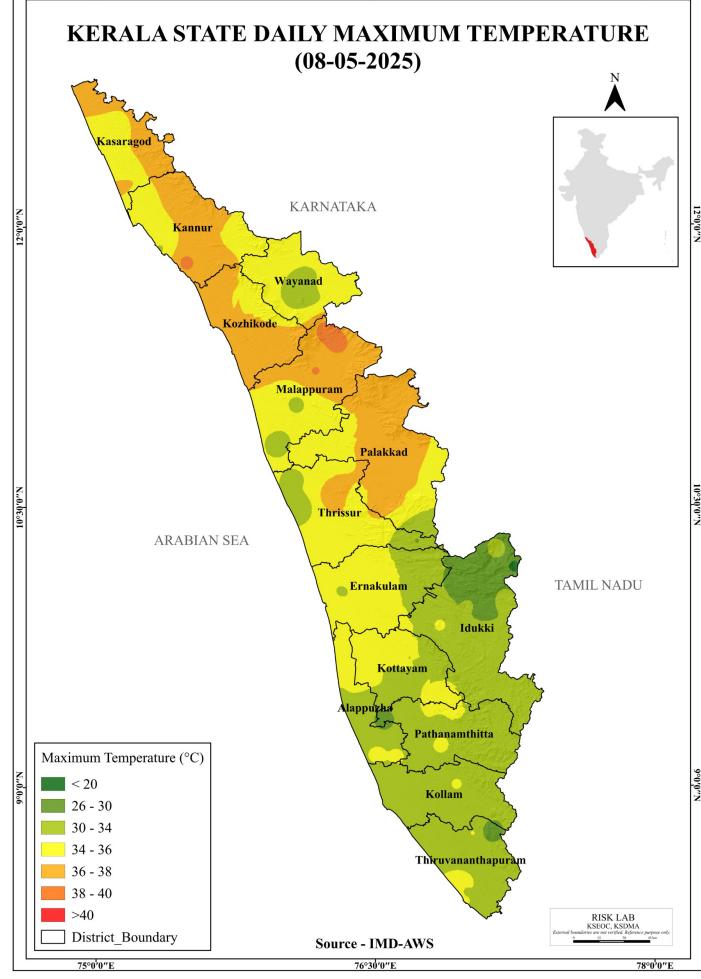

| ർന്ന അളവിലുള്ള അൾട്രാവയലറ്റ് റേഡി<br>രം ചർമരോഗങ്ങൾക്കം കാരണമായേക്ക            |                         |  |  |
| മേൽ സ്റ്റേഷനുക                                                                                                              |                                                                   | രങ്ങൾ https://visualize.openiot.in/d/21<br>Id=2&refresh=30s ലിങ്കിൽ ലഭ്യമാണ്. | IRLOVJ3/lorawan-kerala- |  |  |
| KSDMA-                                                                                                                      | ICFOSS                                                            | പുറപ്പെട്ടവിച്ച സമയം                                                          | 08/05/2025 പകൽ 09 മദ    |  |  |

75°0′0″E

76°30′0″E

78°0'/0"E



75°0′0″E

76°30′0″E

78°0'/0"E



### SEA STATE