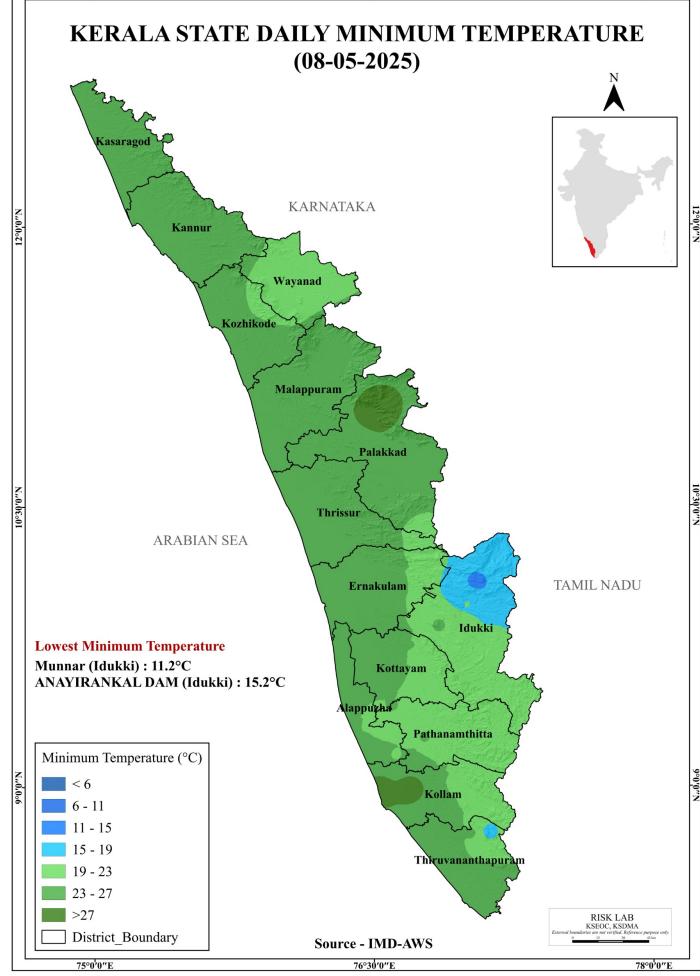

| ർന്ന അളവിലുള്ള അൾട്രാവയലറ്റ് റേഡി<br>രം ചർമരോഗങ്ങൾക്കം കാരണമായേക്ക            |                         |  |  |
| മേൽ സ്റ്റേഷനുക                                                                                                              |                                                                   | രങ്ങൾ https://visualize.openiot.in/d/21<br>Id=2&refresh=30s ലിങ്കിൽ ലഭ്യമാണ്. | IRLOVJ3/lorawan-kerala- |  |  |
| KSDMA-                                                                                                                      | ICFOSS                                                            | പുറപ്പെട്ടവിച്ച സമയം                                                          | 08/05/2025 പകൽ 09 മദ    |  |  |

75°0′0″E

76°30′0″E

78°0'/0"E



75°0′0″E

76°30′0″E

78°0'/0"E



### SEA STATE