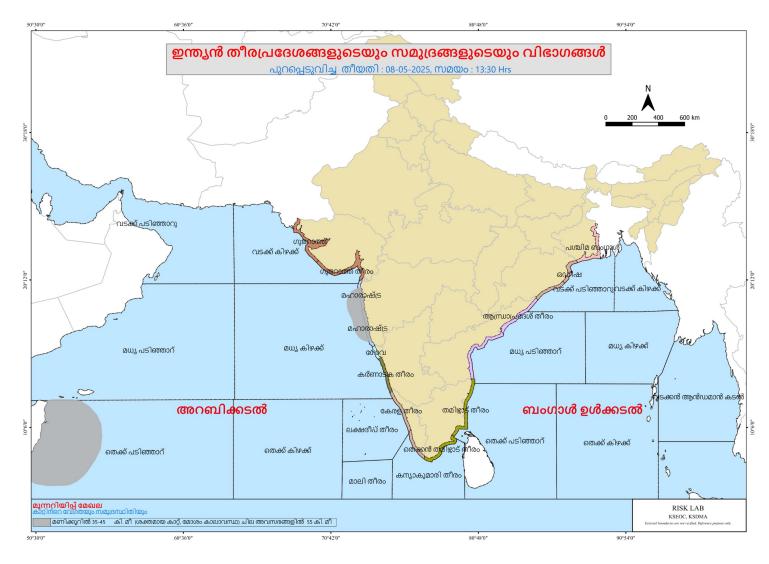

്ള അൾട്രാവയലറ്റ് റേഡി<br>രം ചർമരോഗങ്ങൾക്കം കാരണമായേക്ക            |                         |  |  |
| മേൽ സ്റ്റേഷനുക                                                                                                              |                                                                   | രങ്ങൾ https://visualize.openiot.in/d/21<br>Id=2&refresh=30s ലിങ്കിൽ ലഭ്യമാണ്. | IRLOVJ3/lorawan-kerala- |  |  |
| KSDMA-                                                                                                                      | ICFOSS                                                            | പുറപ്പെട്ടവിച്ച സമയം                                                          | 08/05/2025 പകൽ 09 മദ    |  |  |

75°0′0″E

76°30′0″E

78°0'/0"E



75°0′0″E

76°30′0″E

78°0'/0"E



### SEA STATE