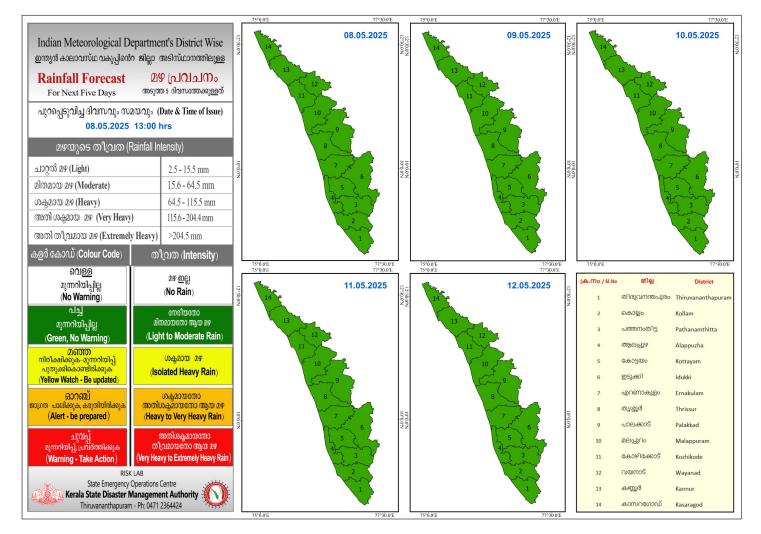

## RAINFALL



#### **KSEB RESERVOIRS- STATISTICS**

|            | കേരളത്തിലെ 🌾                        | ച്ചധാന അണക്കെട്ടും              | കളിലെ (KSEB) ദി                                                 | വസേനയുള്ള ജലനി                                                      | രപ്പ് സംബന്ധിച്ചുള്ള                                    | ള വിവരം                                                   |
|------------|-------------------------------------|---------------------------------|-----------------------------------------------------------------|---------------------------------------------------------------------|---------------------------------------------------------|-----------------------------------------------------------|
|            |                                     |