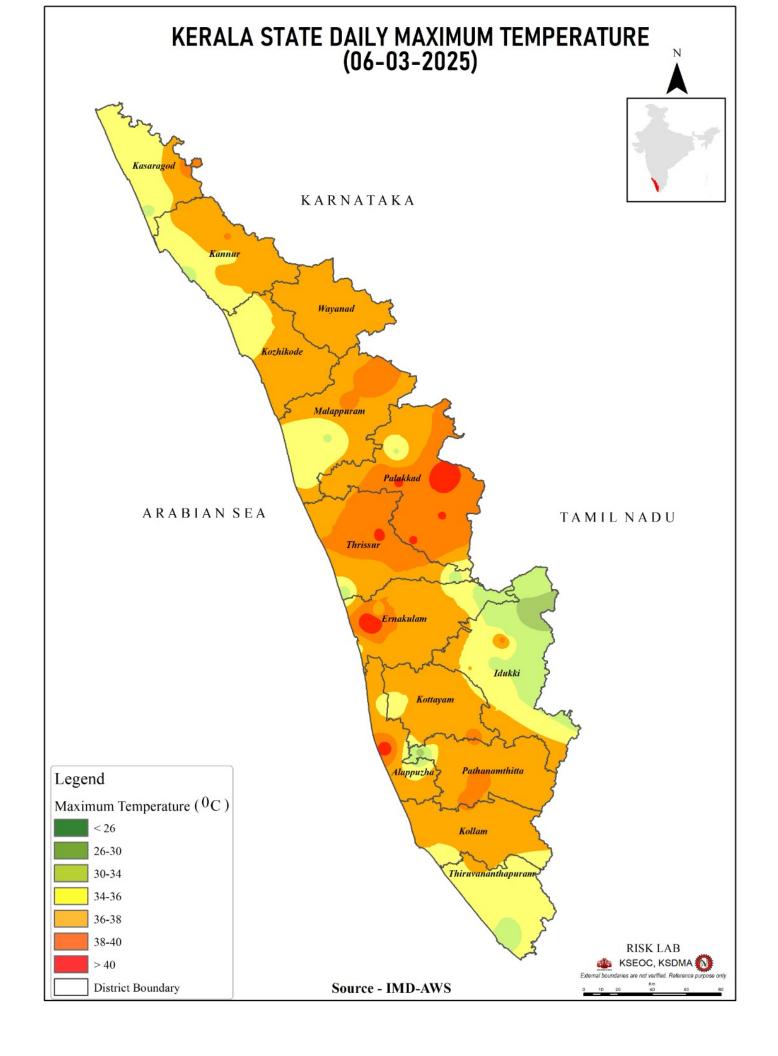

| 5                       | മംഗലം<br>(Mangalam)       | പാലക്കാട്<br>(Palakkad) | 67.16                                                  | 1.75                                                                                                   | 7%                                                                                      | 0.00                                          |

മേൽ അണക്കെട്ടുകളിൽ നിലവിൽ മുന്നറിയിപ്പുകളില്ല

(Currently there is no warning on the dams mentioned above)

അണക്കെട്ടിലെ പരമാവധി ജലനിരപ്പ്, പൂർണ സംഭരണ ശേഷി ഇടങ്ങിയ വിശദവിവരങ്ങളടങ്ങിയ പട്ടിക https://sdma.kerala.gov.in/dam-waterlevel എന്ന ലിങ്കിൽ ലഭ്യമാണ്.

(The table with details such as maximum water level and full storage capacity of the dams is available at the link https://sdma.kerala.gov.in/dam-water-level)