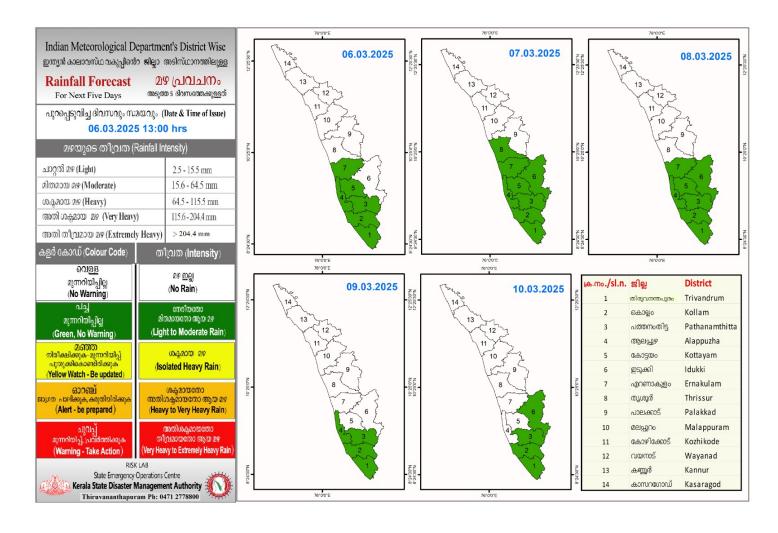

# **RAINFALL**



# KSEB RESERVOIRS - STATISTICS

അലർട്ട് നിലനിൽക്കുന്ന കേരളത്തിലെ പ്രധാന അണക്കെട്ടുകളിലെ (KSEB) ദിവസേനയുള്ള ജലനിരപ്പ് സംബന്ധിച്ചുള്ള വിവരം 06/03/2025 - 11.00 AM

Daily Water Level Details of Major Power Generation Dams with Alert (KSEB) - KERALA

|            |               |                  | നിലവിലെ       | നിലവിൽ               | നിലവിലെ സംഭരണ      | പുറത്ത് വിടുന്ന  |
|------------|---------------|------------------|---------------|----------------------|--------------------|------------------|
| По.<br>No. | അണക്കെട്ട്    | ജില്ല            | ജലനിരപ്പ്     | സംഭരിക്കപ്പെട്ട      | ശതമാനം             | വെള്ളം           |
|            | Reservoir     | District         | Today's Water | ജലത്തിന്റെ അളവ്      | % Storage wrt Live | Spillway Release |
|            |               |