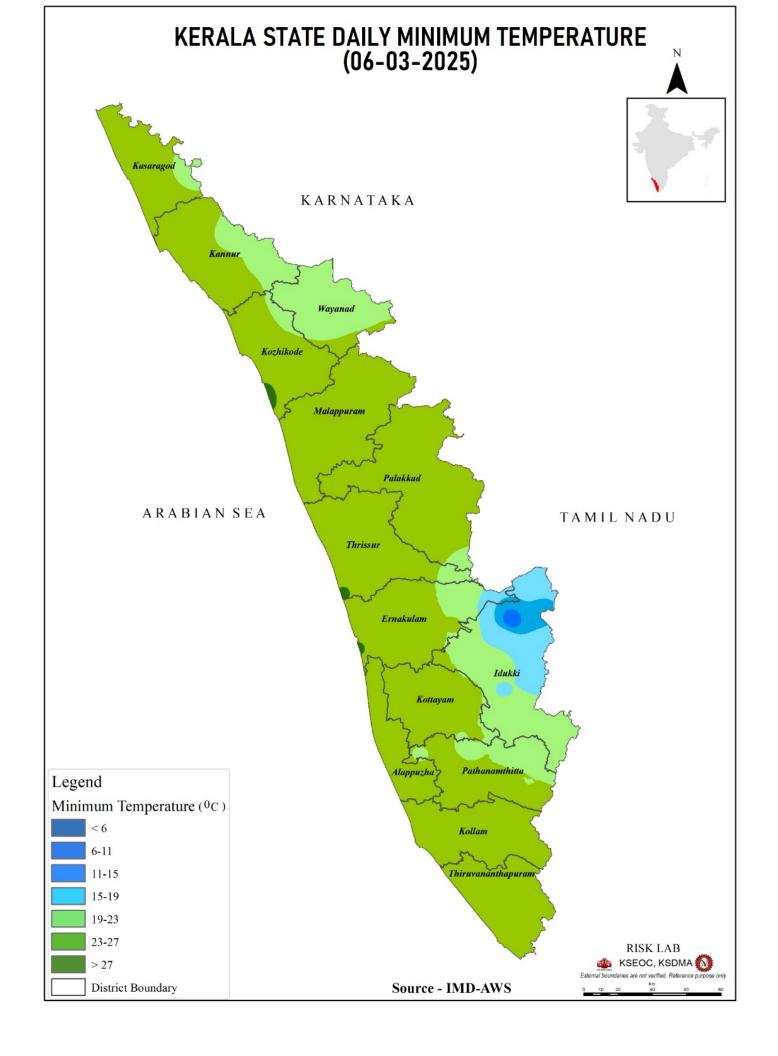

5                       | മംഗലം<br>(Mangalam)       | പാലക്കാട്<br>(Palakkad) | 67.16                                                  | 1.75                                                                                                   | 7%                                                                                      | 0.00                                          |

മേൽ അണക്കെട്ടുകളിൽ നിലവിൽ മുന്നറിയിപ്പുകളില്ല

(Currently there is no warning on the dams mentioned above)

അണക്കെട്ടിലെ പരമാവധി ജലനിരപ്പ്, പൂർണ സംഭരണ ശേഷി ഇടങ്ങിയ വിശദവിവരങ്ങളടങ്ങിയ പട്ടിക https://sdma.kerala.gov.in/dam-waterlevel എന്ന ലിങ്കിൽ ലഭ്യമാണ്.

(The table with details such as maximum water level and full storage capacity of the dams is available at the link https://sdma.kerala.gov.in/dam-water-level)