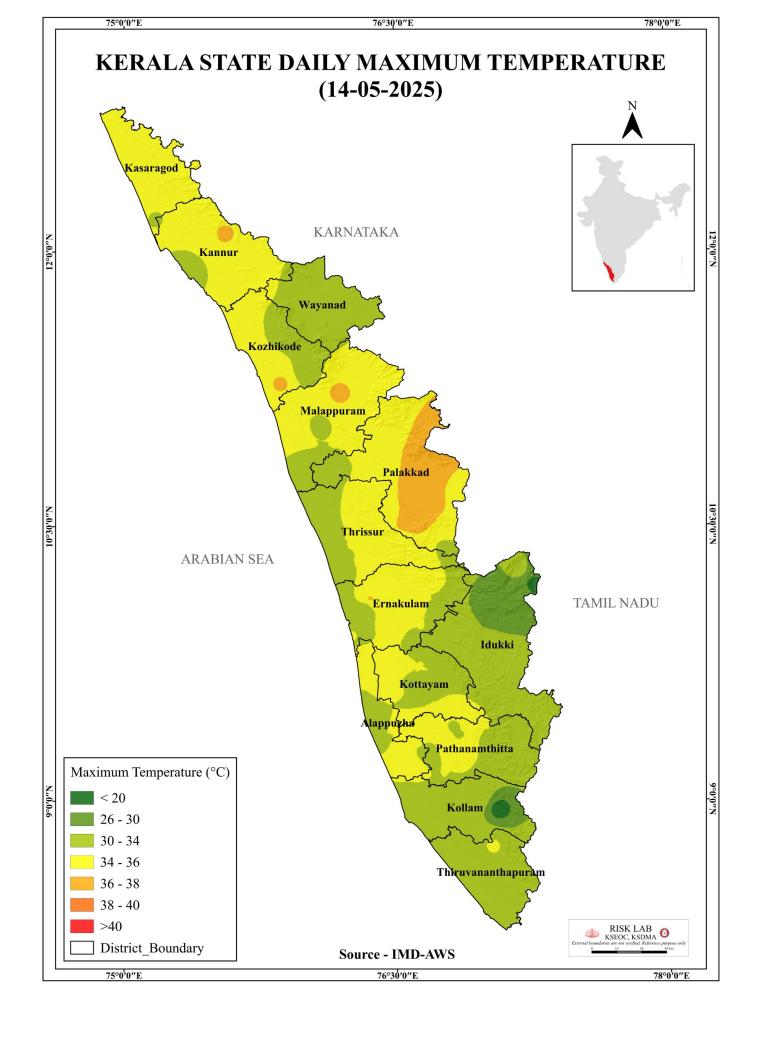

ശരീരത്തിൽ സൂര്യപ്രകാരം<br>കൂടുതൽ സമയം ഏൽക്കുന്നത് ഒഴിവാക്കുക. |                        |  |  |  |
| <u>ത</u> ടർച്ചയായ്                | _                        | ർന്ന അളവിലുള്ള അൾട്രാവയലറ്റ് റേഡി<br>രം ചർമരോഗങ്ങൾക്കും കാരണമായേക്കാ                                |                        |  |  |  |
| മേൽ സ്റ്റേഷനും                    |                          | രങ്ങൾ https://visualize.openiot.in/d/2111                                                           | RLOVJ3/lorawan-kerala- |  |  |  |
|                                   | cluster?org              | pld=2&refresh=30s ലിങ്കിൽ ലഭ്യമാണ്.                                                                 |                        |  |  |  |

ഉഷ്ണമേഖലാ പ്രദേശങ്ങളിലും ഉയരം കൂടിയ മലമ്പ്രദേശങ്ങളിലും സാധാരണയായി ഉയർന്ന UV സൂചിക അനുഭവപ്പെടുന്ന





## **SEA STATE**