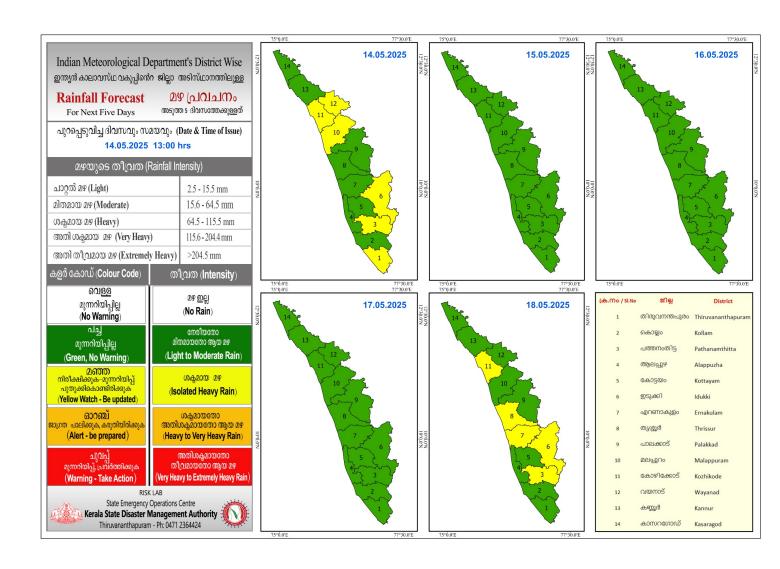

## **RAINFALL**



## KSEB RESERVOIRS - STATISTICS

അലർട്ട് നിലനിൽക്കുന്ന കേരളത്തിലെ പ്രധാന അണക്കെട്ടുകളിലെ (KSEB) ദിവസേനയുള്ള ജലനിരപ്പ് സംബന്ധിച്ചുള്ള വിവരം 14/05/2025 - 11.00 AM

### Daily Water Level Details of Major Power Generation Dams with Alert (KSEB) - KERALA

|     |             |                  | നിലവിലെ       | നിലവിൽ               | നിലവിലെ സംഭരണ      | പുറത്ത് വിടുന്ന  |
|-----|-------------|------------------|---------------|----------------------|--------------------|------------------|
|     | അണക്കെട്ട്  | ജില്ല            | ജലനിരപ്പ്     | സംഭരിക്കപ്പെട്ട      | ശതമാനം             | വെള്ളം           |
| mo. | Reservoir   | District         | Today's Water | ജലത്തിന്റെ അളവ്      | % Storage wrt Live | Spillway Release |
| No. |             |                  | Level (ft or  | Today's Li