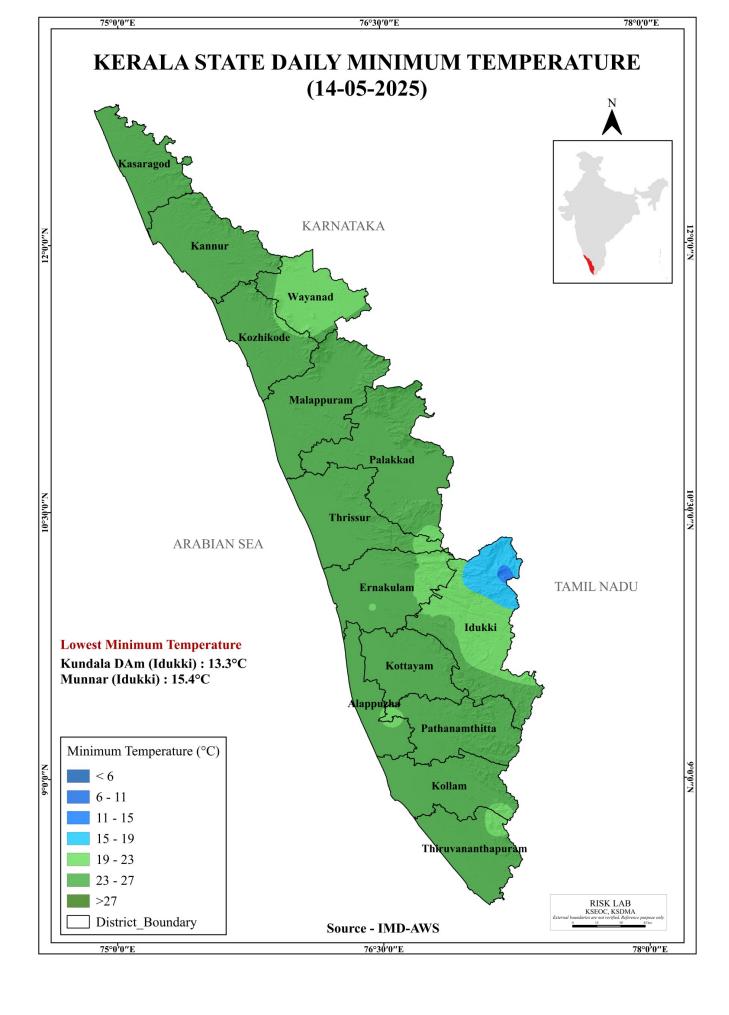

ീരത്തിൽ സൂര്യപ്രകാരം<br>കൂടുതൽ സമയം ഏൽക്കുന്നത് ഒഴിവാക്കുക. |                        |  |  |  |
| <u>ത</u> ടർച്ചയായ്                | _                        | ർന്ന അളവിലുള്ള അൾട്രാവയലറ്റ് റേഡി<br>രം ചർമരോഗങ്ങൾക്കും കാരണമായേക്കാ                                |                        |  |  |  |
| മേൽ സ്റ്റേഷനും                    |                          | രങ്ങൾ https://visualize.openiot.in/d/2111                                                           | RLOVJ3/lorawan-kerala- |  |  |  |
|                                   | cluster?org              | pld=2&refresh=30s ലിങ്കിൽ ലഭ്യമാണ്.                                                                 |                        |  |  |  |

ഉഷ്ണമേഖലാ പ്രദേശങ്ങളിലും ഉയരം കൂടിയ മലമ്പ്രദേശങ്ങളിലും സാധാരണയായി ഉയർന്ന UV സൂചിക അനുഭവപ്പെടുന്ന





## **SEA STATE**