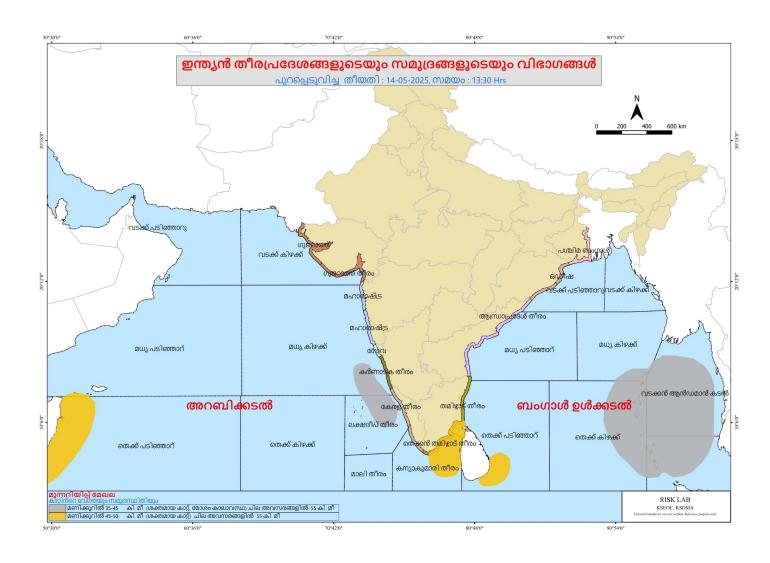

<br>കൂടുതൽ സമയം ഏൽക്കുന്നത് ഒഴിവാക്കുക. |                        |  |  |  |
| <u>ത</u> ടർച്ചയായ്                | _                        | ർന്ന അളവിലുള്ള അൾട്രാവയലറ്റ് റേഡി<br>രം ചർമരോഗങ്ങൾക്കും കാരണമായേക്കാ                                |                        |  |  |  |
| മേൽ സ്റ്റേഷനും                    |                          | രങ്ങൾ https://visualize.openiot.in/d/2111                                                           | RLOVJ3/lorawan-kerala- |  |  |  |
|                                   | cluster?org              | pld=2&refresh=30s ലിങ്കിൽ ലഭ്യമാണ്.                                                                 |                        |  |  |  |

ഉഷ്ണമേഖലാ പ്രദേശങ്ങളിലും ഉയരം കൂടിയ മലമ്പ്രദേശങ്ങളിലും സാധാരണയായി ഉയർന്ന UV സൂചിക അനുഭവപ്പെടുന്ന





## **SEA STATE**