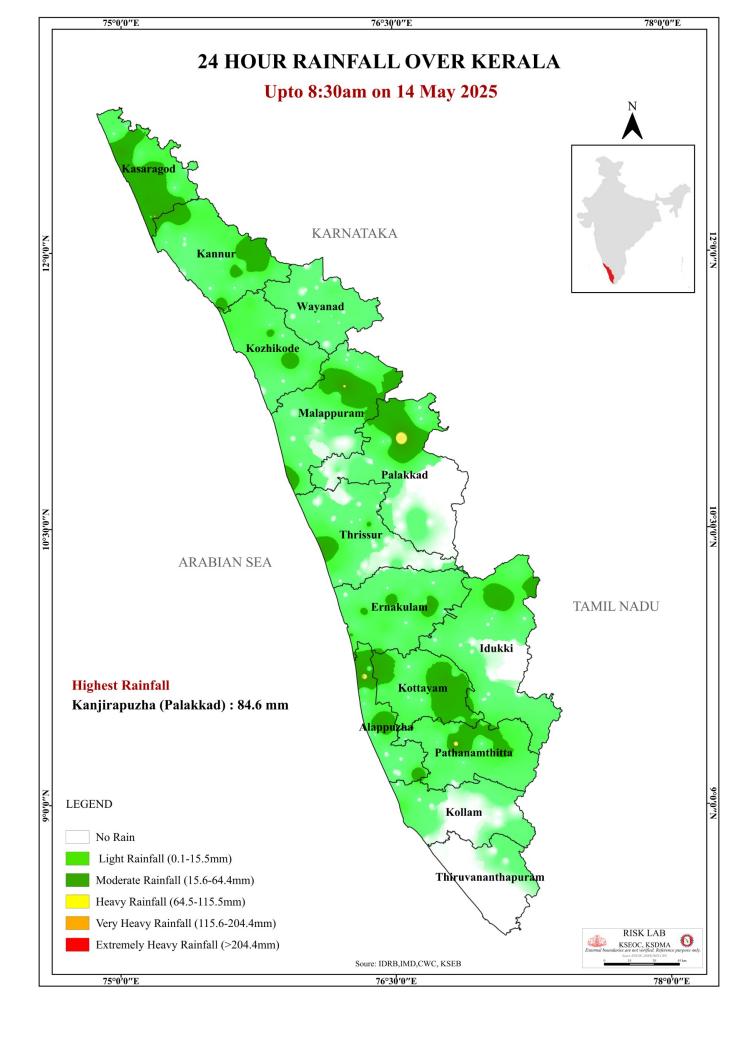

r>കൂടുതൽ സമയം ഏൽക്കുന്നത് ഒഴിവാക്കുക. |                        |  |  |  |
| <u>ത</u> ടർച്ചയായ്                | _                        | ർന്ന അളവിലുള്ള അൾട്രാവയലറ്റ് റേഡി<br>രം ചർമരോഗങ്ങൾക്കും കാരണമായേക്കാ                                |                        |  |  |  |
| മേൽ സ്റ്റേഷനും                    |                          | രങ്ങൾ https://visualize.openiot.in/d/2111                                                           | RLOVJ3/lorawan-kerala- |  |  |  |
|                                   | cluster?org              | pld=2&refresh=30s ലിങ്കിൽ ലഭ്യമാണ്.                                                                 |                        |  |  |  |

ഉഷ്ണമേഖലാ പ്രദേശങ്ങളിലും ഉയരം കൂടിയ മലമ്പ്രദേശങ്ങളിലും സാധാരണയായി ഉയർന്ന UV സൂചിക അനുഭവപ്പെടുന്ന





## **SEA STATE**