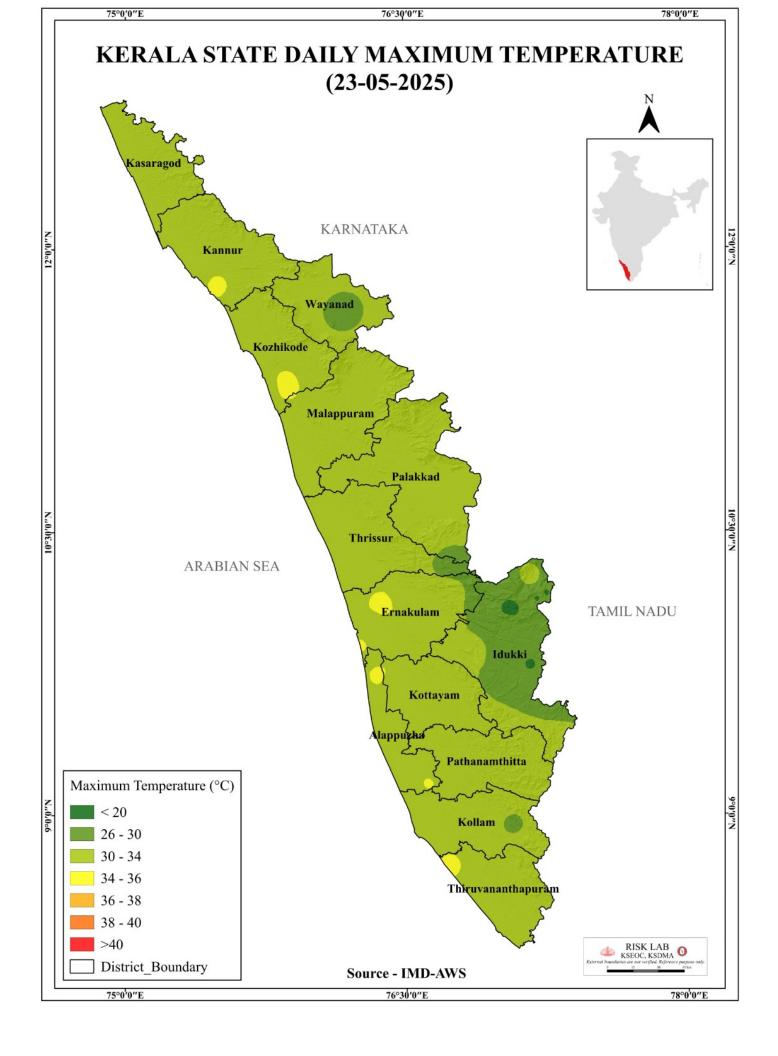

|
|               | ജലസേചന ആവശ്യങ്ങൾക്കായോ മുൻകരുതലിൻറെ ഭാഗമായിട്ടോ നിലവിൽ നിയന്ത്രിത അളവിൽ ജലം പുറത്തേക്ക്                                                                                |
| Vellow memm   | ഒഴുക്കിവിടുന്ന അണക്കെട്ടുകൾ                                                                                                                                            |
| 75.617 23.55  | (Dams that currently release controlled amounts of water for irrigation purpose or as a precautionary measure)                                                         |
|               | ard Stage of alert മൂന്നാംഘട്ട മൂന്നറിയിപ്പ്<br>ജലസേചന ആവശ്യങ്ങൾക്കായോ മുൻകരുതലിൻറെ ഭാഗമായിട്ടോ നിലവിൽ നിയന്ത്രിത അളവിൽ ജലം പുറത്തേക്ക്<br>ഒഴുക്കിവിടുന്ന അണക്കെട്ടുകൾ |

## **SEA STATE**







### **UV INDEX**

### കേരളത്തിൽ കഴിഞ്ഞ 24 മണിക്കുറിൽ രേഖപ്പെടുത്തപ്പെട്ട ഉയർന്ന അൾടാവയലറ്റ് സൂചിക (UV INDEX)

| ൽശാല<br>ാരക്കര<br>ാന്നി<br>ദന്ന്യർ<br>നാശ്ശേരി<br>നാർ<br>ശശ്ശേരി<br>ചൂർ<br>ന്നാല<br>ന്നാനി | തിരുവനന്തപുരം കൊല്ലം പത്തനംതിട്ട ആലപ്പുഴ കോട്ടയം ഇടുക്കി എറണാകളം തൃശ്ശൂർ പാലക്കാട് മലപ്പുറം കോഴിക്കോട് | 7<br>9<br>10<br>9<br>10<br>7<br>7<br>7<br>5<br>6                                                         |
|--------------------------------------------------------------------------------------------|--------------------------------------------------------------------------------------------------------|----------------------------------------------------------------------------------------------------------|
| ാന്നി<br>ദന്നൂർ<br>നാശ്ശേരി<br>നാർ<br>കശ്ശേരി<br>പ്ലൂർ<br>ന്താല<br>ന്ന