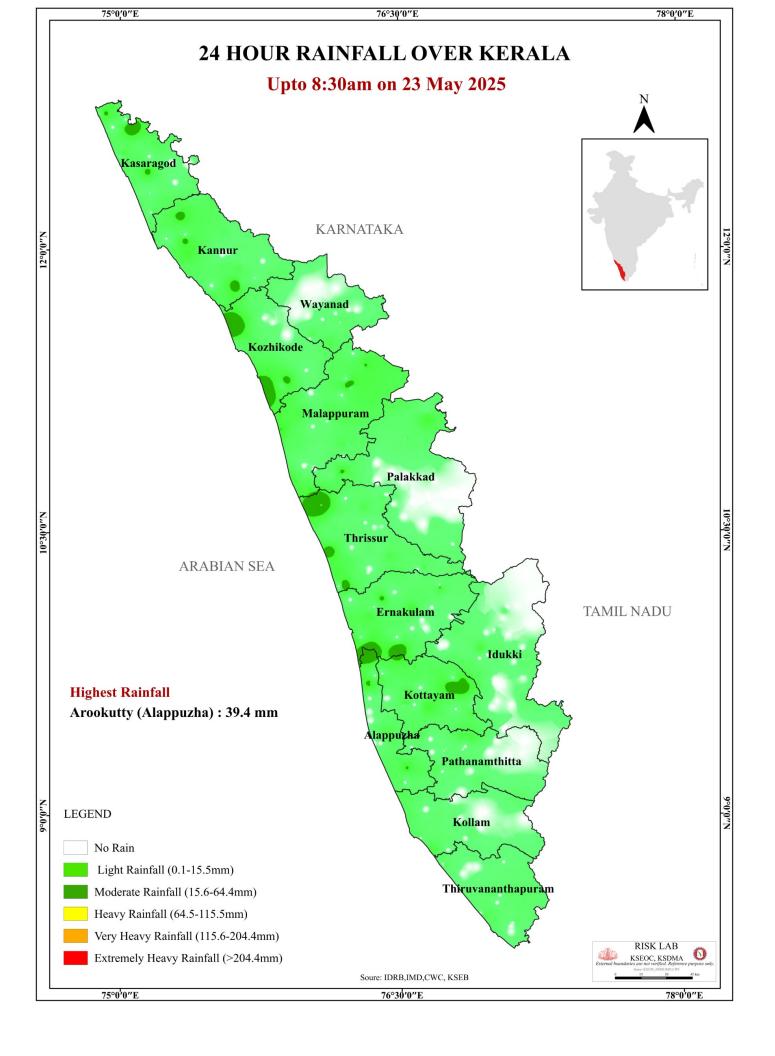

| ഏറ്റവും ഗുരുതരമായ സാഹചര്യം - നേ<br>കൂടുതൽ സമയം ഏൽക്കു                                                  |                                                                                                          |
| 0                                                                                          | ய <b>ർ</b> ട്ട്<br><mark>பைർട്ട്</mark><br>അലർട്ട്                                                     | ളമ കാസറഗോഡ്<br>ചർട്ട് ജാഗ്രത നിർ<br>അലർട്ട് മുൻകരുതൽ സ്വീ<br>അലർട്ട് അതീവ ജാഗ്രത - ഗൗരവകരമായ മു<br>അലർട് |

മേൽ സ്റ്റേഷനുകളിലെ തത്സമയ വിവരങ്ങൾ https://visualize.openiot.in/d/21l1RLOVJ3/lorawan-keralacluster?orgld=2&refresh=30s ലിങ്കിൽ ലഭ്യമാണ്.

ഉഷ്ണമേഖലാ പ്രദേശങ്ങളിലും ഉയരം കൂടിയ മലമ്പ്രദേശങ്ങളിലും സാധാരണയായി ഉയർന്ന UV സൂചിക അനുഭവപ്പെടുന്നു