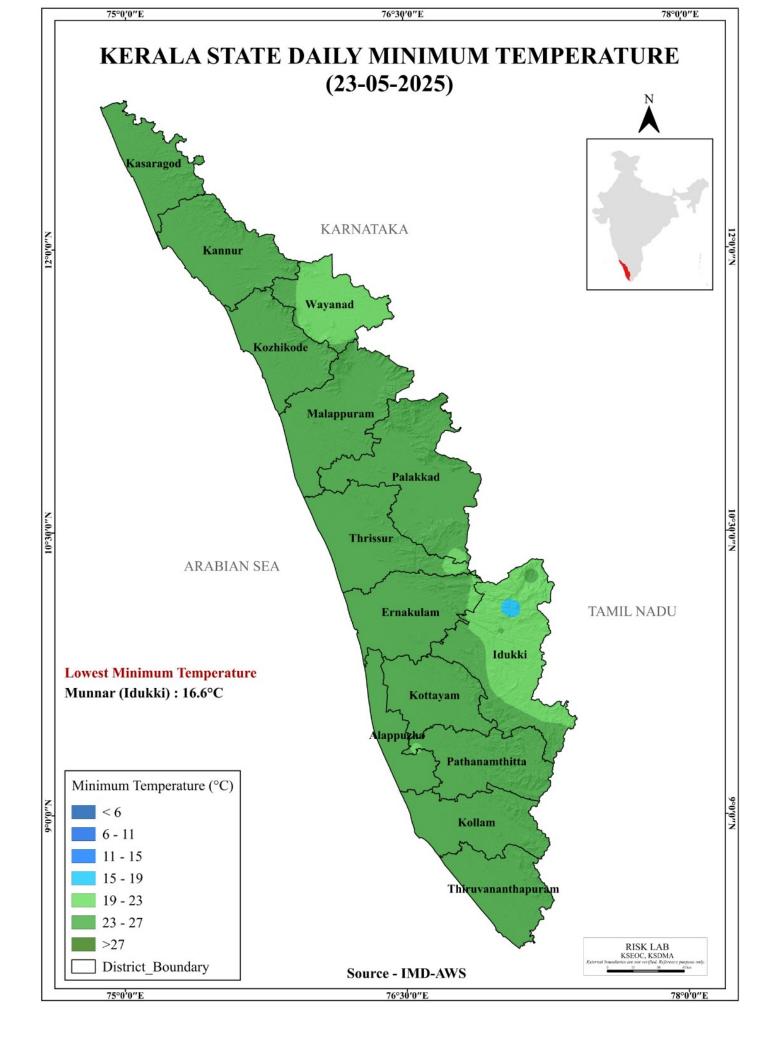

|
|               | ജലസേചന ആവശ്യങ്ങൾക്കായോ മുൻകരുതലിൻറെ ഭാഗമായിട്ടോ നിലവിൽ നിയന്ത്രിത അളവിൽ ജലം പുറത്തേക്ക്                                                                                |
| Vellow memm   | ഒഴുക്കിവിടുന്ന അണക്കെട്ടുകൾ                                                                                                                                            |
| 75.617 23.55  | (Dams that currently release controlled amounts of water for irrigation purpose or as a precautionary measure)                                                         |
|               | ard Stage of alert മൂന്നാംഘട്ട മൂന്നറിയിപ്പ്<br>ജലസേചന ആവശ്യങ്ങൾക്കായോ മുൻകരുതലിൻറെ ഭാഗമായിട്ടോ നിലവിൽ നിയന്ത്രിത അളവിൽ ജലം പുറത്തേക്ക്<br>ഒഴുക്കിവിടുന്ന അണക്കെട്ടുകൾ |

## **SEA STATE**







### **UV INDEX**

### കേരളത്തിൽ കഴിഞ്ഞ 24 മണിക്കുറിൽ രേഖപ്പെടുത്തപ്പെട്ട ഉയർന്ന അൾടാവയലറ്റ് സൂചിക (UV INDEX)

| ൽശാല<br>ാരക്കര<br>ാന്നി<br>ദന്ന്യർ<br>നാശ്ശേരി<br>നാർ<br>ശശ്ശേരി<br>ചൂർ<br>ന്നാല<br>ന്നാനി | തിരുവനന്തപുരം കൊല്ലം പത്തനംതിട്ട ആലപ്പുഴ കോട്ടയം ഇടുക്കി എറണാകളം തൃശ്ശൂർ പാലക്കാട് മലപ്പുറം കോഴിക്കോട് | 7<br>9<br>10<br>9<br>10<br>7<br>7<br>7<br>5<br>6                                                         |
|--------------------------------------------------------------------------------------------|--------------------------------------------------------------------------------------------------------|----------------------------------------------------------------------------------------------------------|
| ാന്നി<br>ദന്നൂർ<br>നാശ്ശേരി<br>നാർ<br>കശ്ശേരി<br>പ്ലൂർ<br>ന്താല<br>ന്നാന