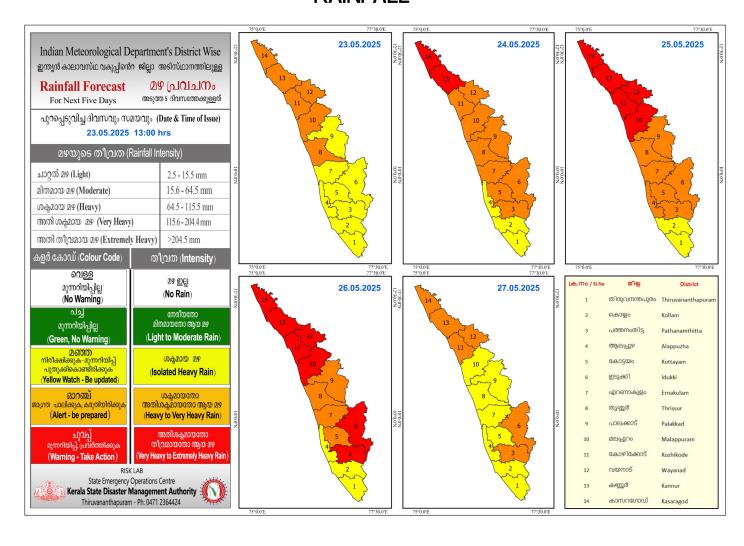

### **RAINFALL**



### KSEB RESERVOIRS - STATISTICS

കേരളത്തിലെ പ്രധാന അണക്കെട്ടുകളിലെ (KSEB) ദിവസേനയുള്ള ജലനിരപ്പ് സംബന്ധിച്ചുള്ള വിവരം 23/05/2025 – 11.00 AM

Daily Water Level Details of Major Power Generation Dams (KSEB) - KERALA

| m <sub>o</sub> .<br>No. | അണക്കെട്ട്<br>Reservoir             | 뙤l<br>District                  | നിലവിലെ<br>ജലനിരപ്പ്<br>Today's Water<br>Level (ft or<br>metre) | നിലവിൽ<br>സംഭരിക്കപ്പെട്ട<br>ജലത്തിന്റെ അളവ്<br>Today's Live Storage<br>(MCM) | നിലവിലെ<br>സംഭരണ<br>ശതമാനം<br>% Storage wrt<br>Live Storage at FRL | പുറത്ത് വിടുന്ന<br>വെള്ളം<br>Spillway Release<br>(m3/sec) |
|-------------------------|-------------------------------------|---------------------------------|-----------------------------------------------------------------|-------------------------------------------