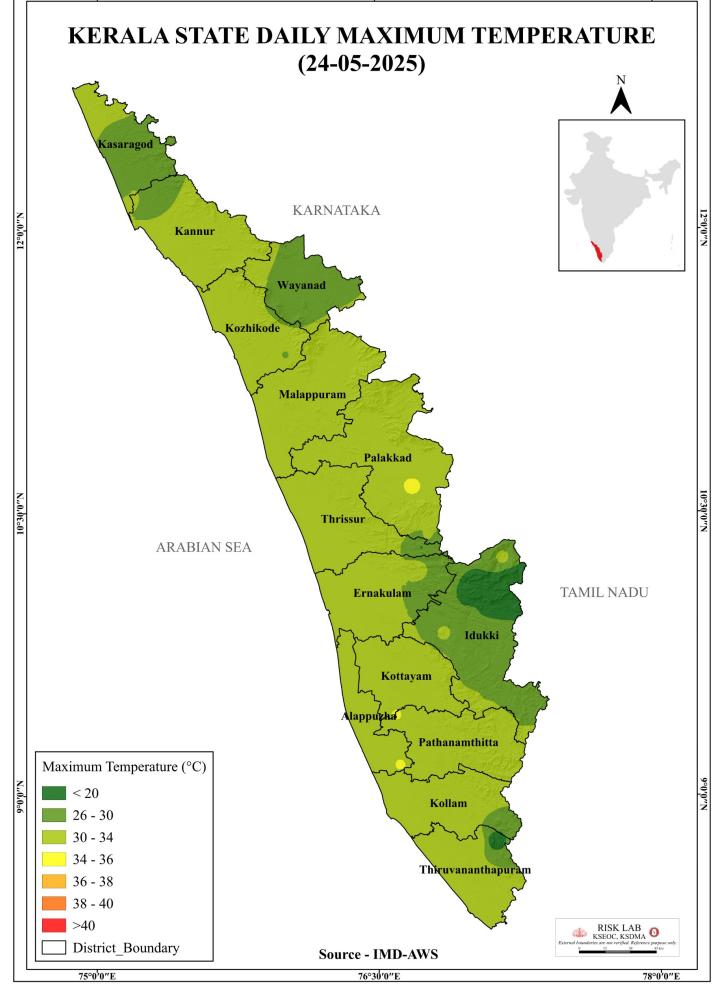

|                         |                                                        |                                                                                                     |                                                                                   |                                            |  |  |  |  |
| Yellow amon والمعادي المعادي المعادي<br>المعادي المعادي ال |                                               |                         |                                                        |                                                                                                     |                                                                                   |                                            |  |  |  |  |

## SEA STATE









78°0′0″E