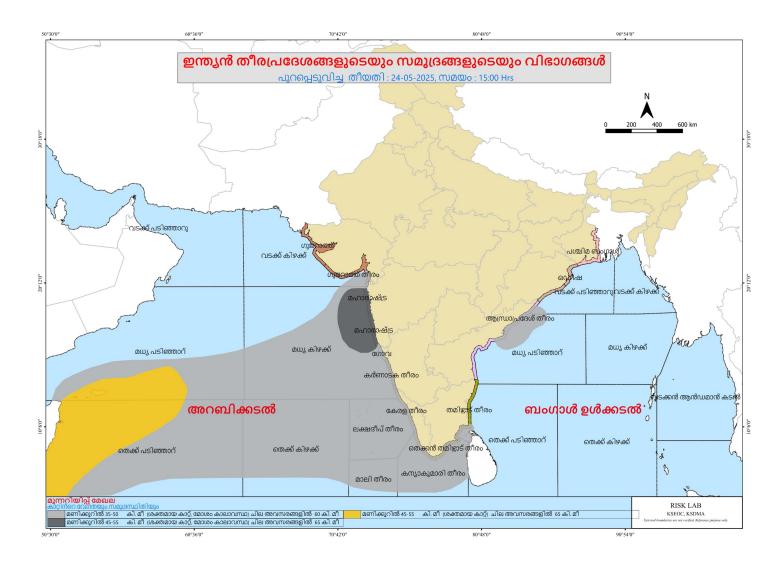

|                         |                                                        |                                                                                                     |                                                                                   |                                            |  |  |  |  |
| Yellow amon والمعادي المعادي المعادي<br>المعادي المعادي ال |                                               |                         |                                                        |                                                                                                     |                                                                                   |                                            |  |  |  |  |

## SEA STATE









78°0′0″E