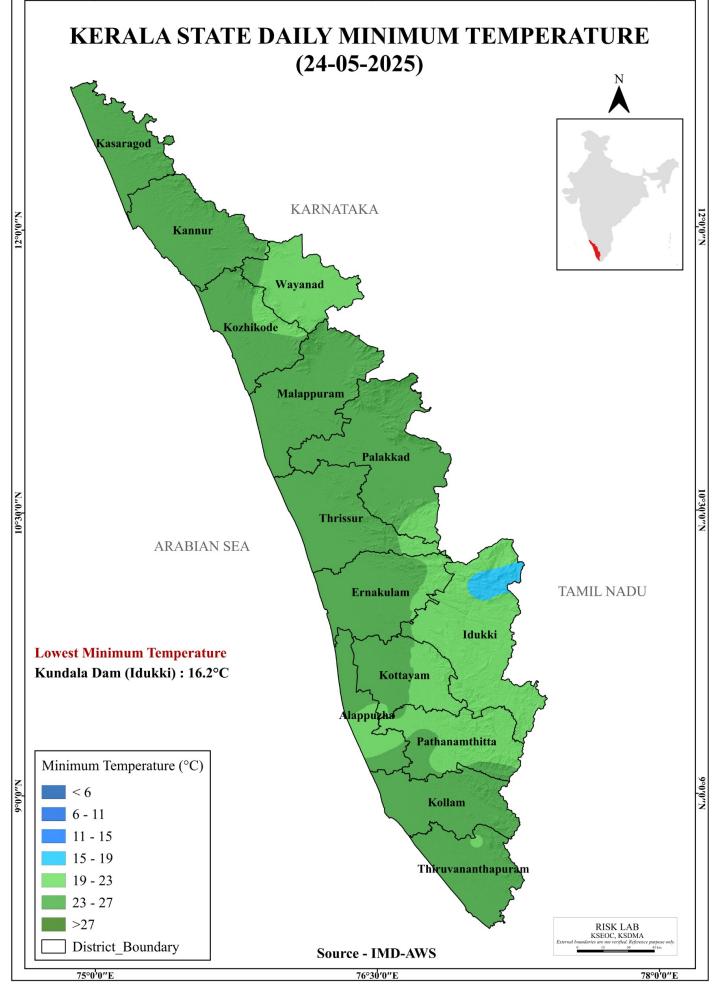

|                         |                                                        |                                                                                                     |                                                                                   |                                            |  |  |  |  |
| Yellow amon والمعادي المعادي المعادي<br>المعادي المعادي ال |                                               |                         |                                                        |                                                                                                     |                                                                                   |                                            |  |  |  |  |

## SEA STATE









78°0′0″E