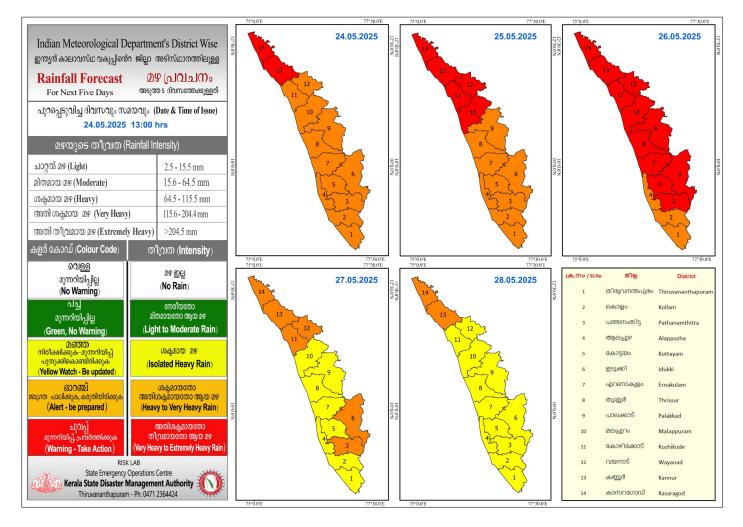

## RAINFALL



## **KSEB RESERVOIRS- STATISTICS**

| കേരളത്തിലെ പ്രധാന അണക്കെട്ടുകളിലെ (KSEB) ദിവസേനയുള്ള ജലനിരപ്പ് സംബന്ധിച്ചുള്ള വിവരം               |                                     |                                          |                                                                                             |                                                                                                     |                                                                                     |                                                           |  |  |  |  |  |
|---------------------------------------------------------------------------------------------------|-------------------------------------|------------------------------------------|----------------------------------------