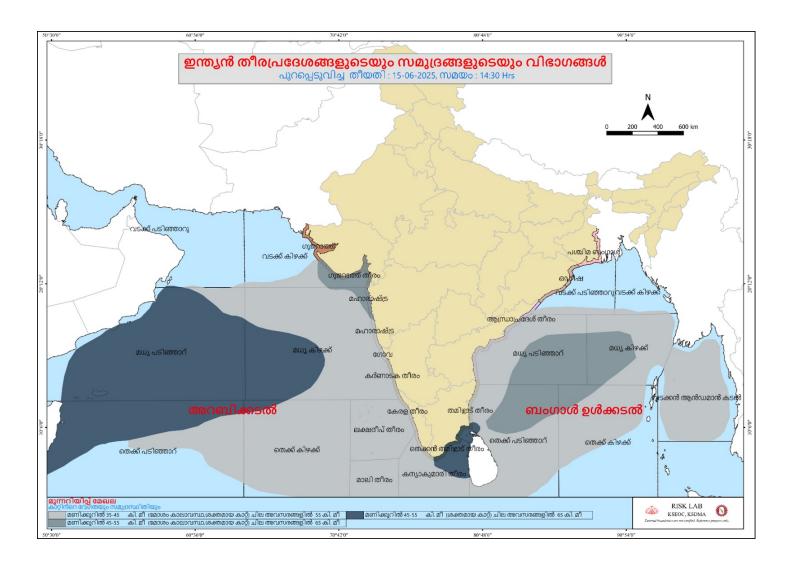

|                                      |                             | มู้ (HIGH FLOOD L                |                                                                                                                                                                                                                                                                                                                                                                                                                                                                                                                                                                                                                                                                                                     |

## SEA STATE