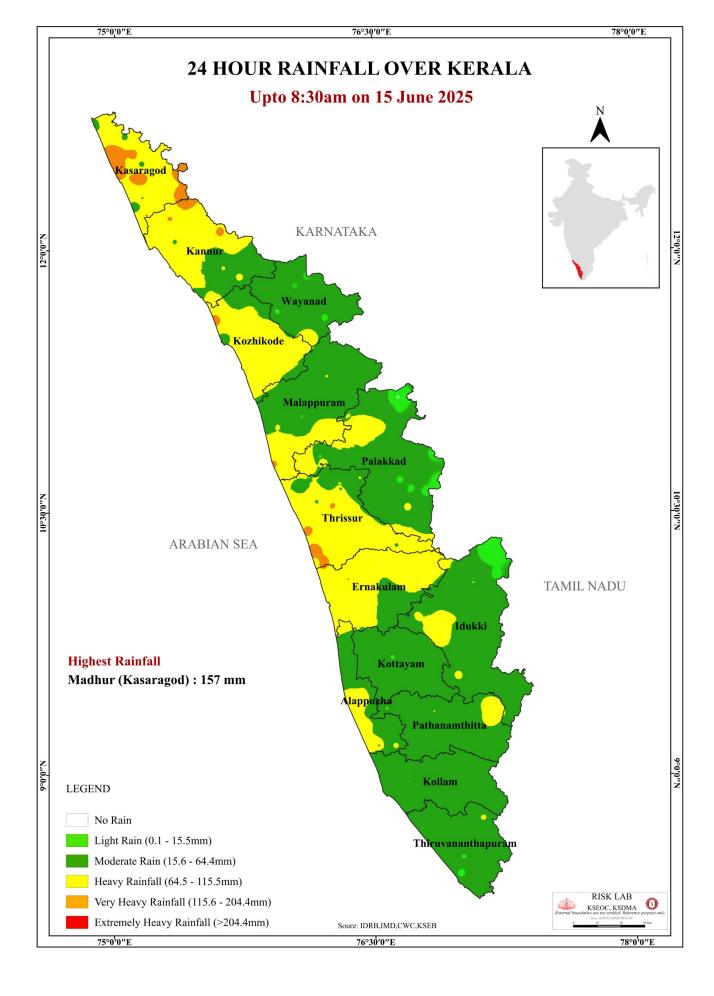

|                             | มู้ (HIGH FLOOD L                |                                                                                                                                                                                                                                                                                                                                                                                                                                                                                                                                                                                                                                                                                                     |

## SEA STATE