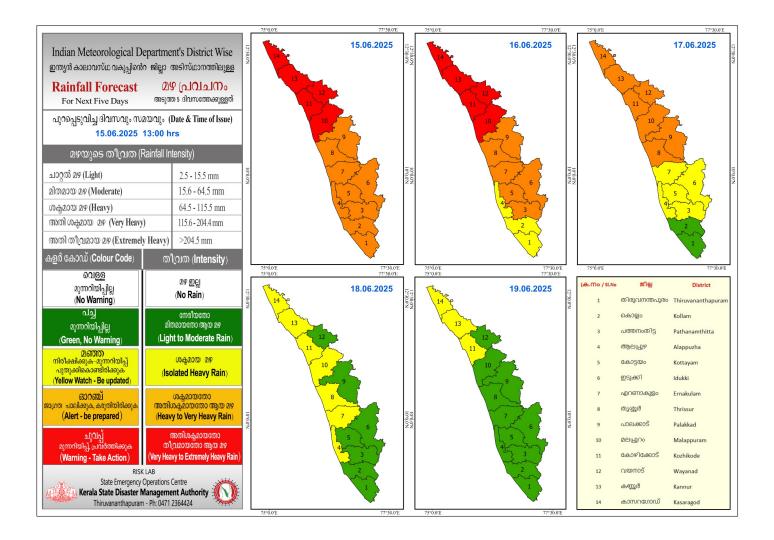

### RAINFALL



## KSEB RESERVOIRS- STATISTICS

| ത                                                                                                                                                             | രലർട്ട് നിലനിൽക്കന              | കരളത്തിലെ പ്രധാര                                                                                                                                                         | ന അണക്കെട്ടുകള്                         | ലെ (KSEB) ദിവസേനം                                | മുള്ള ജലനിരപ്പ് സംബ                  | ന്ധിച്ചുള്ള വിവരം                       |  |  |  |
|---------------------------------------------------------------------------------------------------------------------------------------------------------------|---------------------------------|---------------------