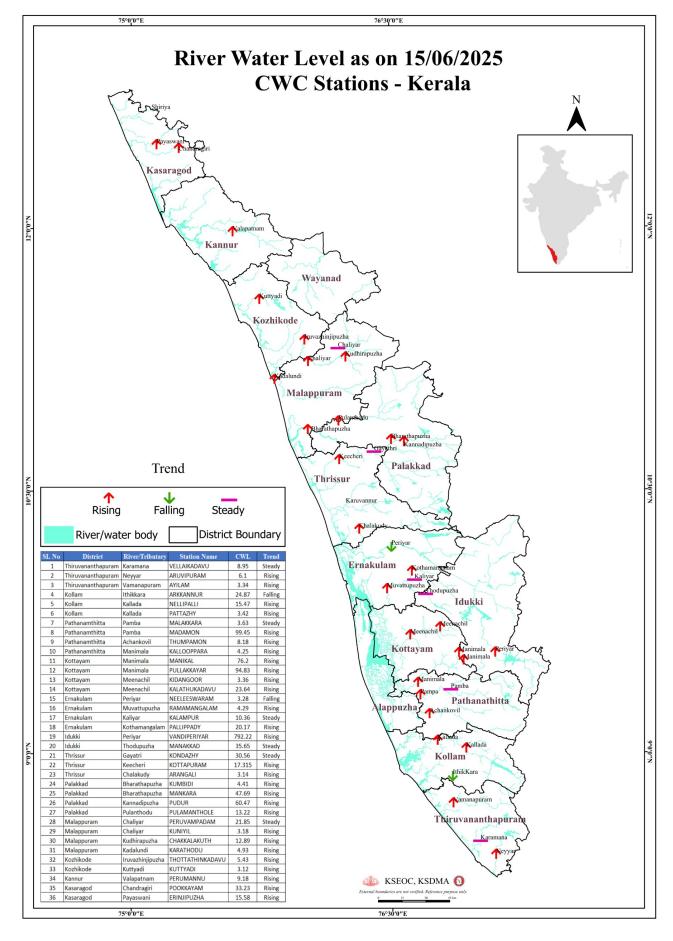

#### FLOOD REPORT

| ക്രമ നമ്പർ                                                                      | നദി                 | സ്റ്റേഷൻ                  | <u>ജ</u> ില്ല       | മുന്നറിയിപ്പ്<br>നിരപ്പ്<br>(മീറ്റർ) | അപകട<br>നിരപ്പ്<br>(മീറ്റർ) | നിലവിലെ<br>ജലനിരപ്പ്<br>(മീറ്റർ) | നിലവിലെ<br>പ്രവണത<br>(at 8 am)                                                                                                                                                                                                                                                                                                                                                                                                                                                                                                                                                                                                                                                                      |
|---------------------------------------------------------------------------------|---------------------|---------------------------|---------------------|--------------------------------------|-----------------------------|----------------------------------|-----------------------------------------------------------------------------------------------------------------------------------------------------------------------------------------------------------------------------------------------------------------------------------------------------------------------------------------------------------------------------------------------------------------------------------------------------------------------------------------------------------------------------------------------------------------------------------------------------------------------------------------------------------------------------------------------------|
| 1                                                                               | കരമന                | വെള്ളൈകടവ്                | തിരുവനന്തപുരം       | 9.00                                 | 10.00                       | 8.95                             | മാറ്റമില്ല                                                                                                                                                                                                                                                                                                                                                                                                                                                                                                                                                                                                                                                                                          |
| 2                                                                               | നെയ്യാർ             | അരുവിപ്പറം                | തിരുവനന്തപുരം       | 6.50                                 | 8.00                        | 6.10                             | ഉയരുന്നു                                                                                                                                                                                                                                                                                                                                                                                                                                                                                                                                                                                                                                                                                            |
| 3                                                                               | വാമനപുരം            | അയിലം                     | തിരുവനന്തപുരം       | 6.00                                 | 8.50                        | 3.34                             | ഉയരുന്നു                                                                                                                                                                                                                                                                                                                                                                                                                                                                                                                                                                                                                                                                                            |
| 4                                                                               | ഇത്തിക്കര           | തരക്നനൂർ                  | കൊല്ലം              | 27.00                                | 28.00                       | 24.87                            | ണുത്ര                                                                                                                                                                                                                                                                                                                                                                                                                                                                                                                                                                                                                                                                                               |
| 5                                                                               | കല്ലട               | നെല്ലിപ്പള്ളി             | കൊല്ലം              | 18.00                                | 20.00                       | 15.47                            | ഉയരുന്നു                                                                                                                                                                                                                                                                                                                                                                                                                                                                                                                                                                                                                                                                                            |
| 6                                                                               | കല്ലട               | പട്ടാഴി                   | കൊല്ലം              | 7.00                                 | 8.00                        | 3.42                             | ഉയരുന്നു                                                                                                                                                                                                                                                                                                                                                                                                                                                                                                                                                                                                                                                                                            |
| 7                                                                               | പമ്പ                | മലക്കര                    | പത്തനംതിട്ട         | 6.00                                 | 7.00                        | 3.63                             | മാറ്റമില്ല                                                                                                                                                                                                                                                                                                                                                                                                                                                                                                                                                                                                                                                                                          |
| 8                                                                               | പമ്പ                | മടമൺ                      | പത്തനംതിട്ട         | 100.00                               | 101.00                      | 99.45                            | ഉയരുന്നു                                                                                                                                                                                                                                                                                                                                                                                                                                                                                                                                                                                                                                                                                            |
| 9                                                                               | അച്ചൻകോവിൽ          | ത്രംപമൺ                   | പത്തനംതിട്ട         | 9.00                                 | 10.00                       | 8.18                             | ഉയരുന്നു                                                                                                                                                                                                                                                                                                                                                                                                                                                                                                                                                                                                                                                                                            |
| 10                                                                              | മണിമല               | കല്ലപ്പാറ                 | പത്തനംതിട്ട         | 5.00                                 | 6.00                        | 4.25                             | ഉയരുന്നു                                                                                                                                                                                                                                                                                                                                                                                                                                                                                                                                                                                                                                                                                            |
| 11                                                                              | മണിമല               | മണിക്കൽ                   | കോട്ടയം             | 77.40                                | 78.40                       | 76.20                            | ഉയരുന്നു                                                                                                                                                                                                                                                                                                                                                                                                                                                                                                                                                                                                                                                                                            |
| 12                                                                              | മണിമല               | <mark>പ</mark> ുല്ലക്കയാർ | കോട്ടയം             | 96.20                                | 97.20                       | 94.83                            | ഉയരുന്നു                                                                                                                                                                                                                                                                                                                                                                                                                                                                                                                                                                                                                                                                                            |
| 13                                                                              | മീനച്ചിൽ            | കിടങ്ങൂർ                  | കോട്ടയം             | 6.16                                 | 7.16                        | 3.36                             | ഉയരുന്നു                                                                                                                                                                                                                                                                                                                                                                                                                                                                                                                                                                                                                                                                                            |
| 14                                                                              | മീനച്ചിൽ            | കാലത്തംകടവ്               | കോട്ടയം             | 24.80                                | 25.80                       | 23.64                            | ഉയരുന്നു                                                                                                                                                                                                                                                                                                                                                                                                                                                                                                                                                                                                                                                                                            |
| 15                                                                              | പെരിയാർ             | നീലീശ്വരം                 | എറണാകളം             | 9.00                                 | 10.00                       | 3.28                             | ണുത                                                                                                                                                                                                                                                                                                                                                                                                                                                                                                                                                                                                                                                                                                 |
| 16                                                                              | മീവാറ്റ്പീര         | രാമമംഗലം                  | എറണാകളം             | 8.00                                 | 9.00                        | 4.29                             | ഉയരുന്നു                                                                                                                                                                                                                                                                                                                                                                                                                                                                                                                                                                                                                                                                                            |
| 17                                                                              | കാളിയാർ             | കലംപുർ                    | എറണാകളം             | 12.64                                | 13.64                       | 10.36                            | മാറ്റമില്ല                                                                                                                                                                                                                                                                                                                                                                                                                                                                                                                                                                                                                                                                                          |
| 18                                                                              | കോതമംഗലം            | പള്ളിപ്പടി                | എറണാകളം             | 23.80                                | 24.80                       | 20.17                            | ഉയരുന്നു                                                                                                                                                                                                                                                                                                                                                                                                                                                                                                                                                                                                                                                                                            |
| 19                                                                              | പെരിയാർ             | വണ്ടിപെരിയാർ              | ഇടുക്കി             | 794.20                               | 795.20                      | 792.22                           | ഉയരുന്നു                                                                                                                                                                                                                                                                                                                                                                                                                                                                                                                                                                                                                                                                                            |
| 20                                                                              | തൊടുപുഴ             | മണക്കാട്                  | ഇടുക്കി             | 36.50                                | 37.50                       | 35.65                            | മാറ്റമില്ല                                                                                                                                                                                                                                                                                                                                                                                                                                                                                                                                                                                                                                                                                          |
| 21                                                                              | കീച്ചേരി            |                           |                     | 18.50                                | 20.00                       | 17.315                           | and the second se |
| 22                                                                              |                     | കോട്ടപ്പറം<br>കൊണ്ടാഴി    | തൃശ്ശൂർ<br>തശ്രർ    | 32.20                                | 33.30                       | 30.56                            | ഊതിവ                                                                                                                                                                                                                                                                                                                                                                                                                                                                                                                                                                                                                                                                                                |
| 23                                                                              | ഗായത്രി<br>ചാലക്കടി | അരങ്ങാലി                  | തൃശ്ശൂർ<br>തശ്രർ    | 7.10                                 | 8.10                        | 3.14                             | മാറ്റമില്ല                                                                                                                                                                                                                                                                                                                                                                                                                                                                                                                                                                                                                                                                                          |
| 23                                                                              |                     | കമ്പിടി                   | ര്യുത്ര<br>നാലതാണ്  | 8.20                                 | 9.20                        | 4.41                             | ഉയരുന്നു                                                                                                                                                                                                                                                                                                                                                                                                                                                                                                                                                                                                                                                                                            |
|                                                                                 | ഭാരതപ്പഴ            |                           | പാലക്കാട്           |                                      | 1                           |                                  | ഉയരുന്നു                                                                                                                                                                                                                                                                                                                                                                                                                                                                                                                                                                                                                                                                                            |
| 25                                                                              | ഭാരതപ്പഴ            | മങ്കര                     | പാലക്കാട്           | 51.53                                | 52.53                       | 47.69                            | ഊതന്ത                                                                                                                                                                                                                                                                                                                                                                                                                                                                                                                                                                                                                                                                                               |
| 26                                                                              | കണ്ണാടിപ്പഴ         | പുദ്ദർ                    | പാലക്കാട്           | 63.50                                | 64.50                       | 60.47                            | ഊയരുന്നു                                                                                                                                                                                                                                                                                                                                                                                                                                                                                                                                                                                                                                                                                            |
| 27                                                                              | പുലംതോട്            | പ്പലാമന്തോൾ               | പാലക്കാട്           | 15.60                                | 16.60                       | 13.22                            | ഊയരുന്നു                                                                                                                                                                                                                                                                                                                                                                                                                                                                                                                                                                                                                                                                                            |
| 28                                                                              | ചാലിയാർ             | പെരുവമ്പടം                | മലപ്പുറം            | 26.50                                | 27.50                       | 21.85                            | മാറ്റമില്ല                                                                                                                                                                                                                                                                                                                                                                                                                                                                                                                                                                                                                                                                                          |
| 29                                                                              | ചാലിയാർ             | കനിയിൽ                    | മലപ്പുറം            | 10.85                                | 11.85                       | 3.18                             | ഉയരുന്നു                                                                                                                                                                                                                                                                                                                                                                                                                                                                                                                                                                                                                                                                                            |
| 30                                                                              | കദിരപ്പഴ            | ചക്കളകത്ത്                | മലപ്പുറം            | 17.90                                | 18.90                       | 12.89                            | ഉയരുന്നു                                                                                                                                                                                                                                                                                                                                                                                                                                                                                                                                                                                                                                                                                            |
| 31                                                                              | കടലുണ്ടി            | കാരത്തോട്                 | മലപ്പുറം            | 12.00                                | 13.00                       | 4.93                             | ഉയരുന്നു                                                                                                                                                                                                                                                                                                                                                                                                                                                                                                                                                                                                                                                                                            |
| 32                                                                              | ഇരുവഴിഞ്ഞിപ്പുഴ     | തോട്ടത്തിൻകടവ്            | കോഴിക്കോട്          | 15.80                                | 16.80                       | 5.43                             | ഉയരുന്നു                                                                                                                                                                                                                                                                                                                                                                                                                                                                                                                                                                                                                                                                                            |
| 33                                                                              | കറ്റിയാടി           | കറ്റിയാടി                 | കോഴിക്കോട്          | 5.95                                 | 6.95                        | 3.12                             | ഊയരുന്നു                                                                                                                                                                                                                                                                                                                                                                                                                                                                                                                                                                                                                                                                                            |
| 34                                                                              | വളപട്ടണം            | പെരുമണ്ണ്                 | കണ്ണൂർ              | 17.20                                | 18.20                       | 9.18                             | ഉയരുന്നു                                                                                                                                                                                                                                                                                                                                                                                                                                                                                                                                                                                                                                                                                            |
| 35                                                                              | ചന്ദ്രഗിരി          | പ്പക്കയം                  | കാസറഗോഡ്            | 36.20                                | 37.20                       | 33.23                            | ഉയരുന്നു                                                                                                                                                                                                                                                                                                                                                                                                                                                                                                                                                                                                                                                                                            |
| 36                                                                              | പയസ്വിനി            | എരിഞ്ഞിപ്പഴ               | കാസറഗോഡ്            | 18.03                                | 19.03                       | 15.58                            | ഉയരുന്നു                                                                                                                                                                                                                                                                                                                                                                                                                                                                                                                                                                                                                                                                                            |
|                                                                                 | ഇന്ന് രാവിലെയു      | ള്ള കണക്കുകൾ പ്ര          | കാരം ജലനിരപ്പ് ഉശ   | യരുന്ന സ്റ്റേഷനു                     | കളുടെ എണ്ണം                 | · (↑)                            | 28                                                                                                                                                                                                                                                                                                                                                                                                                                                                                                                                                                                                                                                                                                  |
|                                                                                 | ഇന്ന് രാവിലെയ്യ     | ുള്ള കണക്കകൾ പ്ര          | പ്പകാരം ജലനിരപ്പ് ത | ാഴന്ന സ്റ്റേഷന് <del>ദം</del>        | കളുടെ എണ്ണം                 | (↓)                              | 2                                                                                                                                                                                                                                                                                                                                                                                                                                                                                                                                                                                                                                                                                                   |
| ഇന്ന് രാവിലെയുള്ള കണക്കകൾ പ്രകാരം ജലനിരപ്പ് മാറ്റമില്ലാത്ത സ്റ്റേഷനുകളുടെ എറ്റെ |                     |                           |                     |                                      |                             |                                  | 6                                                                                                                                                                                                                                                                                                                                                                                                                                                                                                                                                                                                                                                                                                   |
| സ്റ്റേഷനുകളുടെ എണ്ണം 3                                                          |                     |                           |                     |                                      |                             |                                  | 36                                                                                                                                                                                                                                                                                                                                                                                                                                                                                                                                                                                                                                                                                                  |
|                                                                                 |                     |                           | Colour Co           | de                                   |                             |                                  |                                                                                                                                                                                                                                                                                                                                                                                                                                                                                                                                                                                                                                                                                                     |
|                                                                                 | White വെള്ള         | B                         |                     | No Alerts നില                        | വിൽ <mark>മ</mark> ന്നറിയ്  | പ്പുകൾ ഇല്ല                      |                                                                                                                                                                                                                                                                                                                                                                                                                                                                                                                                                                                                                                                                                                     |
|                                                                                 | Yellow മഞ           | ກ                         | 1st Stage           | of Alert ഒന്നാം                      | <mark>ഘട്ട മുന്നറിയ്</mark> | ក្ម្មី (WARNING LE               | VEL)                                                                                                                                                                                                                                                                                                                                                                                                                                                                                                                                                                                                                                                                                                |
|                                                                                 | Orange ഓറം          | ച്                        | 2st Stag            | e of Alert ഒന്നാ                     | ംഘട്ട മുന്നറിയ              | ഴിപ്പ് (DANGER LE                | VEL)                                                                                                                                                                                                                                                                                                                                                                                                                                                                                                                                                                                                                                                                                                |
|                                                                                 | Red ച്ചവപ്പ         |                           |                     |                                      |                             | มู้ (HIGH FLOOD L                |                                                                                                                                                                                                                                                                                                                                                                                                                                                                                                                                                                                                                                                                                                     |