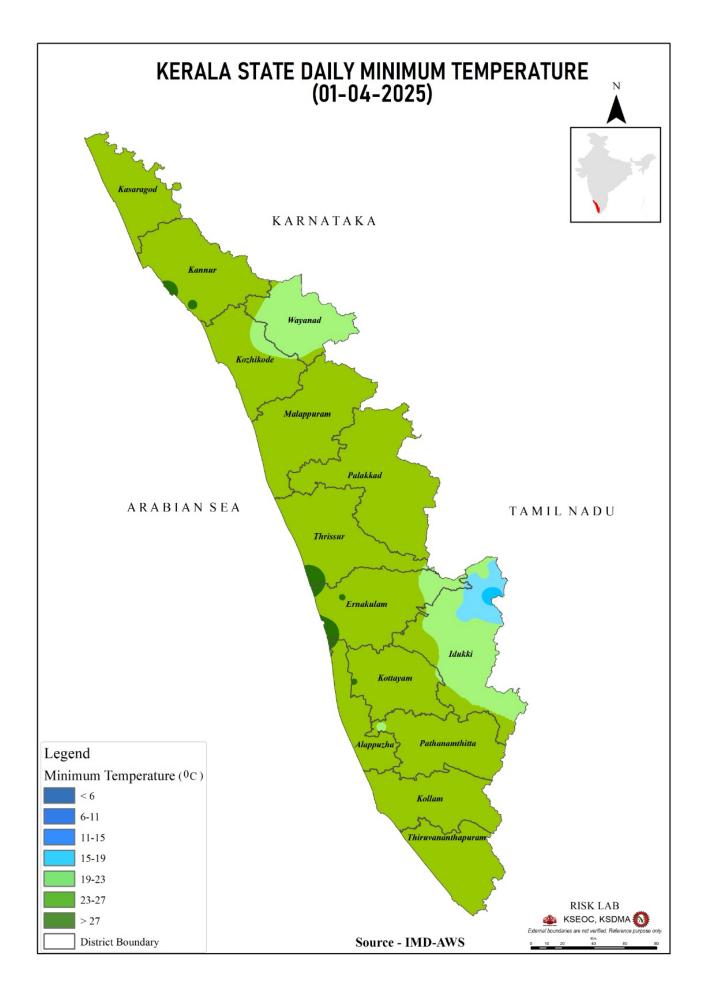

|                         | ളവിലുള്ള അൾട്രാവയലറ്റ് റേഡിയേഷൻ<br>രോഗങ്ങൾക്കം കാരണമായേക്കാം.                  | ഏൽക്കന്നത് സൂര്യാതപത്തിനും |  |
| മേൽ സ്റ്റേഷ                                                                                                                                       |                         | രങ്ങൾ https://visualize.openiot.in/d/21<br>gld=2&refresh=30s ലിങ്കിൽ ലഭ്യമാണ്. | hRLOVJ3/lorawan-kerala-    |  |
| KSDMA                                                                                                                                             | ICFOSS                  | പുറപ്പെട്ടവിച്ച സമയം                                                           | 01/04/2025 പകൽ 09 മണ       |  |