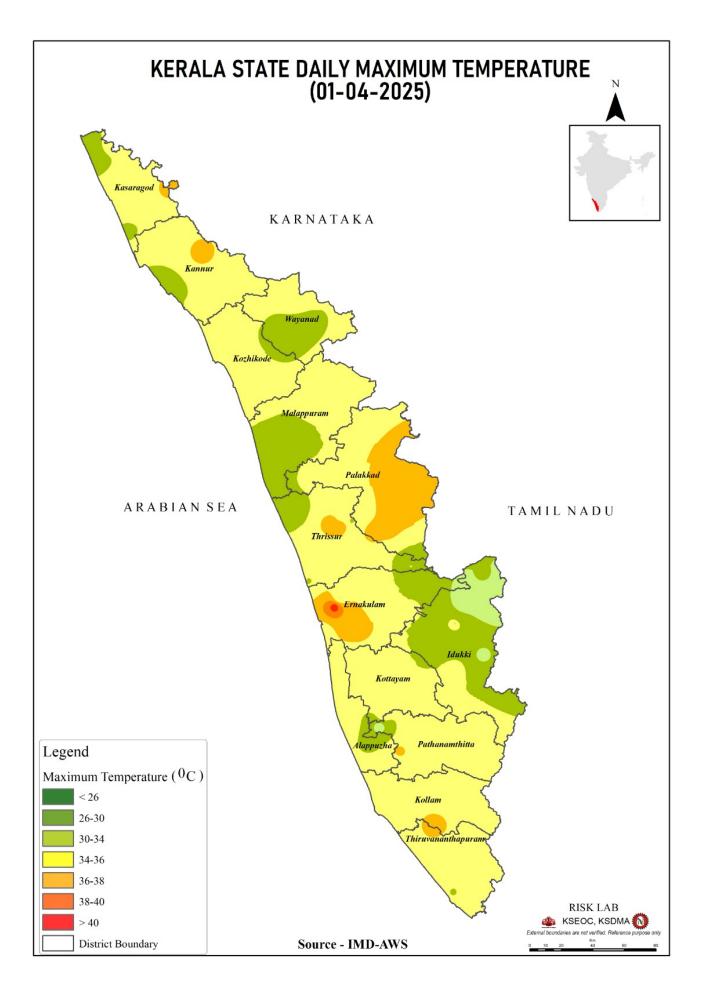

|                         | ളവിലുള്ള അൾട്രാവയലറ്റ് റേഡിയേഷൻ<br>രോഗങ്ങൾക്കം കാരണമായേക്കാം.                  | ഏൽക്കന്നത് സൂര്യാതപത്തിനും |  |
| മേൽ സ്റ്റേഷ                                                                                                                                       |                         | രങ്ങൾ https://visualize.openiot.in/d/21<br>gld=2&refresh=30s ലിങ്കിൽ ലഭ്യമാണ്. | hRLOVJ3/lorawan-kerala-    |  |
| KSDMA                                                                                                                                             | ICFOSS                  | പുറപ്പെട്ടവിച്ച സമയം                                                           | 01/04/2025 പകൽ 09 മണ       |  |