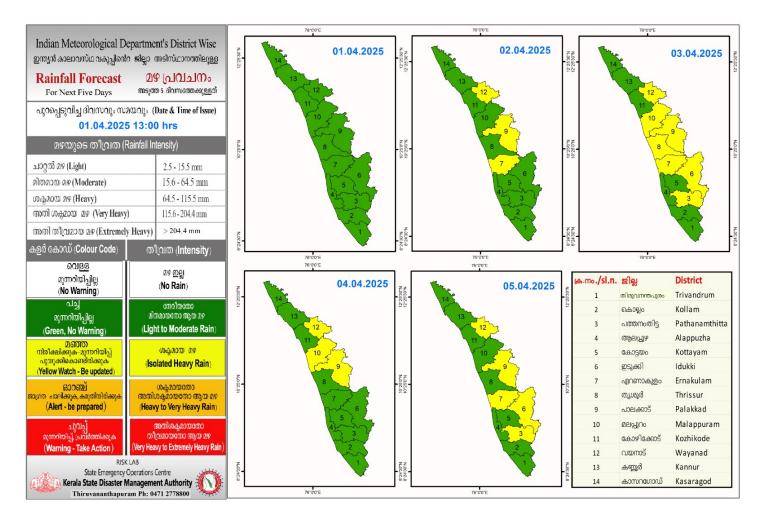

## RAINFALL



## KSEB RESERVOIRS- STATISTICS

|                                                                                                                                                                                      | അലർട്ട് നിലനിൽക്കാ          | ന്ന കേരളത്തിലെ പ്രധാന     | v                                                               | ല (KSEB) ദിവസേനയുള്ള                                                          | ജലനിരപ്പ് സംബന്ധിച്ചു                                           | ള്ള വിവരം                                                 |
|--------------------------------------------------------------------------------------------------------------------------------------------------------------------------------------|-----------------------------|---------------------------|---------