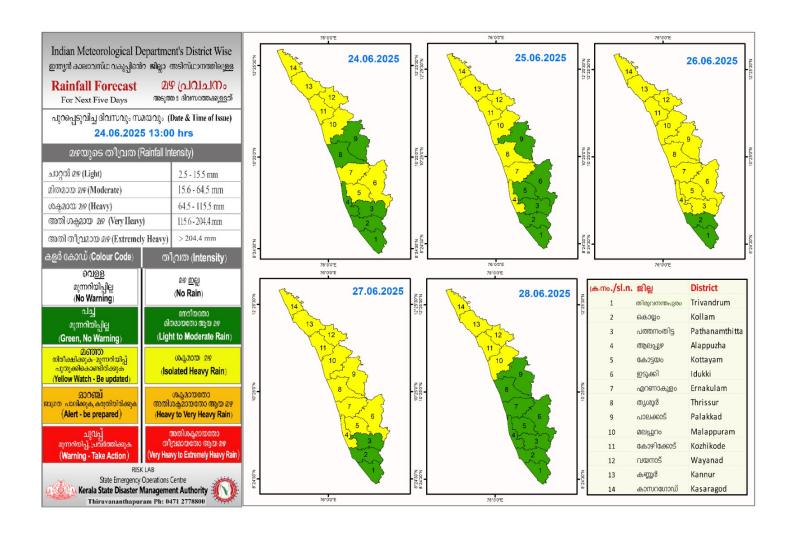

### RAINFALL



## KSEB RESERVOIRS- STATISTICS

അലർട്ട് നിലനിൽക്കുന്ന കേരളത്തിലെ പ്രധാന അണക്കെട്ടുകളിലെ (KSEB) ദിവസേനയുള്ള ജലനിരപ്പ് സംബന്ധിച്ചുള്ള വിവരം 24/06/2025 - 11.00 AM

Daily Water Level Details of Major Power Generation Dams with Alert (KSEB) - KERALA

| m₀.<br>No. | അണക്കെട്ട്      | ജില്ല            | നിലവിലെ       | നിലവിൽ               | നിലവിലെ സംഭരണ      | നിലവിൽ പുറത്ത്   |  |
|------------|-----------------|------------------|---------------|----------------------|--------------------|------------------|--|
|            |                 |                  | ജലനിരപ്പ്     | സംഭരിക്കപ്പെട്ട      | ശതമാനം             | വിടുന്ന വെള്ളം   |  |
|            | Reservoir       | District         | Today's Water | ജലത്തിന്റെ അളവ്      | % Storage wrt Live | Current Spillway |  |
|            |