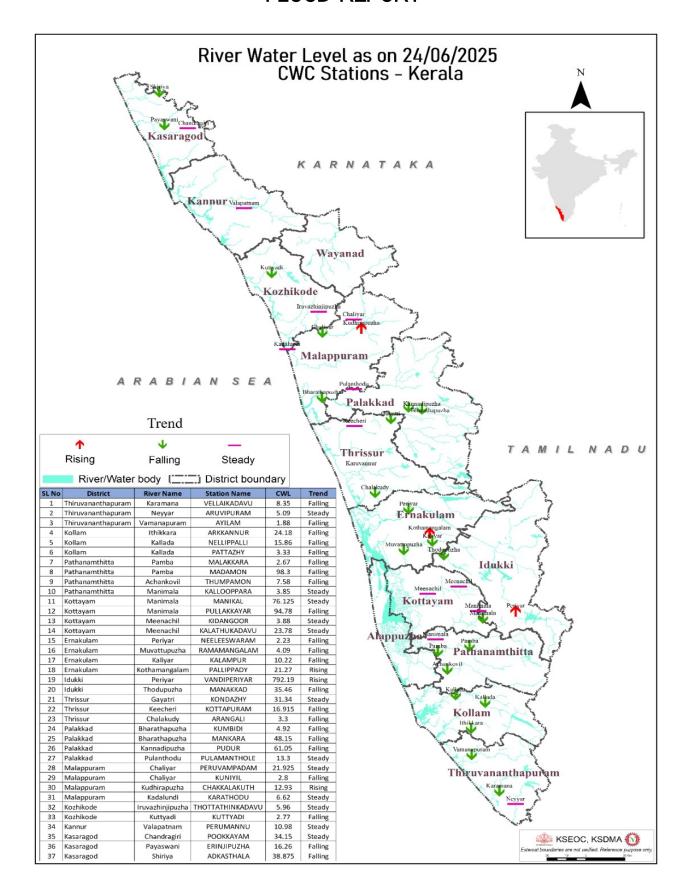

്ളിയാർ<br>(Chulliyar)      | പാലക്കാട്<br>(Palakkad)         | 149.43                                                 | 6.68                                                                                                   | 49%                                                                                     | 0.00                                          |  |

മേൽ അണക്കെട്ടുകളിൽ നിലവിൽ മുന്നറിയിപ്പുകളില്ല

(Currently there is no warning on the dams mentioned above)

അണക്കെട്ടിലെ പരമാവധി ജലനിരപ്പ്, പൂർണ സംഭരണ ശേഷി തുടങ്ങിയ വിശദവിവരങ്ങളടങ്ങിയ പട്ടിക https://sdma.kerala.gov.in/damwater-level എന്ന ലിങ്കിൽ ലഭൃമാണ്.

(The table with details such as maximum water level and full storage capacity of the dams is available at the link https://sdma.kerala.gov.in/dam-water-level)

## FLOOD REPORT



| കേന്ദ്ര ജല കമ്മിഷൻ (CWC) പ്രളയ മുന്നറിയിപ്പ് സംവിധാനം                    |                                                                                                                                                                                |                |                            |               |          |               |