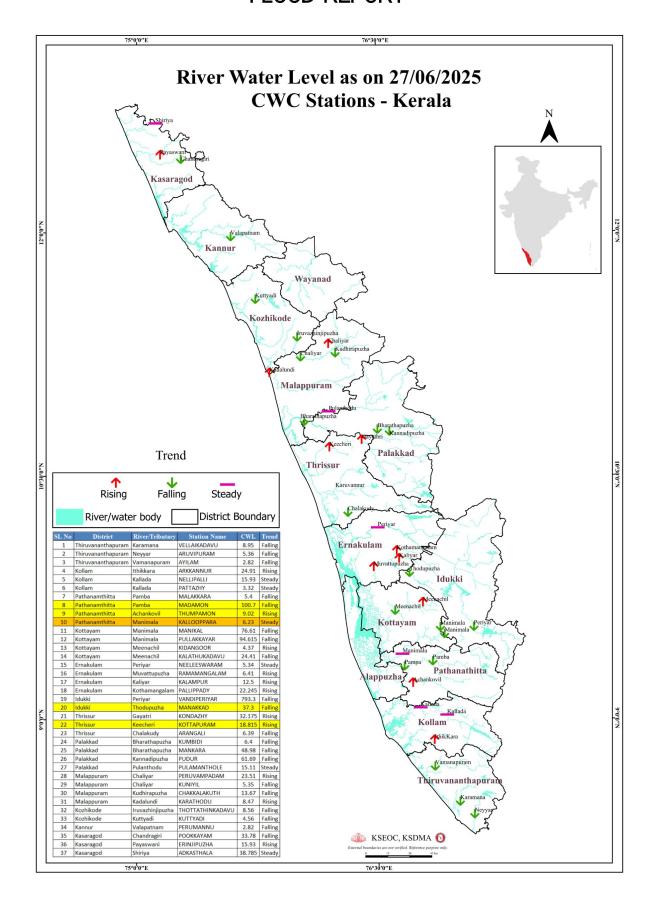

### FLOOD REPORT

| കേന്ദ്ര ജല കമ്മിഷൻ (CWC) പ്രളയ മുന്നറിയിപ്പ് സംവിധാനം                                      |                            |                |                                             |                                                     |                                                 |                                  |                                |  |
|--------------------------------------------------------------------------------------------|----------------------------|----------------|---------------------------------------------|-----------------------------------------------------|-------------------------------------------------|----------------------------------|--------------------------------|--|
| ക്രമ നമ്പർ                                                                                 | നദി                        | സ്റ്റേഷൻ       | <b>ଛ</b> ାକୁ                                | മുന്നറിയിപ്പ്<br>നിരപ്പ്<br>(മീറ്റർ)                | അപകട<br>നിരപ്പ്<br>(മീറ്റർ)                     | നിലവിലെ<br>ജലനിരപ്പ്<br>(മീറ്റർ) | നിലവിലെ<br>പ്രവണത<br>(at 8 am) |  |
| 1                                                                                          | കരമന                       | വെള്ളെകടവ്     | തിരുവനന്തപുരം                               | 9.00                                                | 10.00                                           | 8.95                             | ണുത                            |  |
| 2                                                                                          | നെയ്യാർ                    | അരുവിപ്പറം     | തിരുവനന്തപുരം                               | 6.50                                                | 8.00                                            | 5.36                             | താഴന്ത                         |  |
| 3                                                                                          | വാമനപുരം                   | അയിലം          | തിരുവനന്തപുരം                               | 6.00                                                | 8.50                                            | 2.82                             | താഴന്ത                         |  |
| 4                                                                                          | ഇത്തിക്കര                  | അരക്കന്നൂർ     | കൊല്ലം                                      | 27.00                                               | 28.00                                           | 24.91                            | ഉയരുന്നു                       |  |
| 5                                                                                          | കല്ലട                      | നെല്ലിപ്പള്ളി  | കൊല്ലം                                      | 18.00                                               | 20.00                                           | 15.93                            | മാറ്റമില്ല                     |  |
| 6                                                                                          | കല്ലട                      | പട്ടാഴി        | കൊല്ലം                                      | 7.00                                                | 8.00                                            | 3.32                             | മാറ്റമില്ല                     |  |
| 7                                                                                          | പമ്പ                       | മലക്കര         | പത്തനംതിട്ട                                 | 6.00                                                | 7.00                                            | 5.40                             | താഴന്ത                         |  |
| 8                                                                                          | പമ്പ                       | മടമൺ           | പത്തനംതിട്ട                                 | 100.00                                              | 101.00                                          | 100.70                           | താഴന്ത                         |  |
| 9                                                                                          | അച്ചൻകോവിൽ                 | <u>ഇംപമൺ</u>   | പത്തനംതിട്ട                                 | 9.00                                                | 10.00                                           | 9.02                             | ഉയരുന്നു                       |  |
| 10                                                                                         | മണിമല                      | കല്ലപ്പാറ      | പത്തനംതിട്ട                                 | 5.00                                                | 6.00                                            | 6.23                             | മാറ്റമില്ല                     |  |
| 11                                                                                         | മണിമല                      | മണിക്കൽ        | കോട്ടയം                                     | 77.40                                               | 78.40                                           | 76.61                            | യാഴ്യയ                         |  |
| 12                                                                                         | മണിമല                      | പുല്ലക്കയാർ    | കോട്ടയം                                     | 96.20                                               | 97.20                                           | 94.615                           | താഴന്ത                         |  |
| 13                                                                                         | മീനച്ചിൽ                   | കിടങ്ങർ        | - W. C. | 6.16                                                | 7.16                                            | 4.37                             | ഉയരുന്നു                       |  |
| 14                                                                                         | മീനച്ചിൽ                   | കാലത്തംകടവ്    | കോട്ടയം                                     | 24.80                                               | 25.80                                           | 24.41                            | The second recognition         |  |
| 15                                                                                         | പെരിയാർ                    | നീലീശ്വരം      | കോട്ടയം                                     | 9.00                                                | 10.00                                           | 5.34                             | താഴിവ                          |  |
| 10040                                                                                      |                            |                | എറണാകളം                                     | 0.000                                               |                                                 | 100.00.00                        | മാറ്റമില്ല                     |  |
| 16                                                                                         | മൂവാറ്റുപുഴ                | രാമമംഗലം       | എറണാകളം                                     | 8.00                                                | 9.00                                            | 6.41                             | ഉയരുന്നു                       |  |
| 17                                                                                         | കാളിയാർ                    | കലംപൂർ         | എറണാകളം                                     | 12.64                                               | 13.64                                           | 12.5                             | ഉയരുന്നു                       |  |
| 18                                                                                         | കോതമംഗലം                   | പള്ളിപ്പടി     | എറണാകളം                                     | 23.80                                               | 24.80                                           | 22.245                           | ഉയരുന്നു                       |  |
| 19                                                                                         | പെരിയാർ                    | വണ്ടിപെരിയാർ   | ഇടുക്കി                                     | 794.20                                              | 795.20                                          | 793.3                            | താഴന്ന                         |  |
| 20                                                                                         | തൊടുപുഴ                    | മണക്കാട്       | ഇടുക്കി                                     | 36.50                                               | 37.50                                           | 37.3                             | താഴന്ന                         |  |
| 21                                                                                         | ഗായത്രി                    | കൊണ്ടാഴി       | തൃശൂർ                                       | 32.20                                               | 33.30                                           | 32.175                           | ഉയരുന്നു                       |  |
| 22                                                                                         | കീച്ചേരി                   | കോട്ടപ്പറം     | തൃശൂർ                                       | 18.50                                               | 20.00                                           | 18.815                           | ഉയരുന്നു                       |  |
| 23                                                                                         | ചാലക്കുടി                  | അരങ്ങാലി       | തൃശ്ശൂർ                                     | 7.10                                                | 8.10                                            | 6.39                             | താഴന്ത                         |  |
| 24                                                                                         | ഭാരതപ്പൃഴ                  | കമ്പിടി        | പാലക്കാട്                                   | 8.20                                                | 9.20                                            | 6.40                             | താഴന്ത                         |  |
| 25                                                                                         | ഭാരതപ്പുഴ                  | മങ്കര          | പാലക്കാട്                                   | 51.53                                               | 52.53                                           | 48.98                            | താഴന്ത                         |  |
| 26                                                                                         | കണ്ണാടിപ്പഴ                | പുദുർ          | പാലക്കാട്                                   | 63.50                                               | 64.50                                           | 61.69                            | താഴന്ന                         |  |
| 27                                                                                         | പുലംതോട്                   | പ്പലാമന്തോൾ    | പാലക്കാട്                                   | 15.60                                               | 16.60                                           | 15.11                            | മാറ്റമില്ല                     |  |
| 28                                                                                         | ചാലിയാർ                    | പെരുവമ്പടം     | മലപ്പറം                                     | 26.50                                               | 27.50                                           | 23.51                            | ഉയരുന്നു                       |  |
| 29                                                                                         | ചാലിയാർ                    | കനിയിൽ         | മലപ്പറം                                     | 10.85                                               | 11.85                                           | 5.35                             | താഴന്ത                         |  |
| 30                                                                                         | കദിരപ്പുഴ                  | ചക്കളകത്ത്     | മലപ്പറം                                     | 17.90                                               | 18.90                                           | 13.67                            | താഴന്ത                         |  |
| 31                                                                                         | കടലുണ്ടി                   | കാരത്തോട്      | മലപ്പറം                                     | 12.00                                               | 13.00                                           | 8.47                             | ഉയരുന്നു                       |  |
| 32                                                                                         | ഇരുവഴിഞ്ഞിപ്പുഴ            | തോട്ടത്തിൻകടവ് | കോഴിക്കോട്                                  | 15.80                                               | 16.80                                           | 8.56                             | താഴന്നു                        |  |
| 33                                                                                         | കറ്റിയാടി                  | കറ്റിയാടി      | കോഴിക്കോട്                                  | 5.95                                                | 6.95                                            | 4.56                             | ണുത                            |  |
| 34                                                                                         | വളപട്ടണം                   | പെരുമണ്ണ്      | കണ്ണൂർ                                      | 17.20                                               | 18.20                                           | 2.82                             | താഴന്ത                         |  |
| 35                                                                                         | ചന്ദ്രഗിരി                 | പൂക്കയം        | കാസറഗോഡ്                                    | 36.20                                               | 37.20                                           | 33.78                            | താഴന്ത                         |  |
| 36                                                                                         | പയസ്വിനി                   | എരിഞ്ഞിപുഴ     | കാസറഗോഡ്                                    | 18.03                                               | 19.03                                           | 15.93                            | ഉയരുന്നു                       |  |
| 37                                                                                         | ഷിറിയ                      | അടക്കസ്ഥല      | കാസറഗോഡ്                                    | 43.75                                               | 44.75                                           | 38.785                           | മാറ്റമില്ല                     |  |
| ഇന്ന് രാവിലെയുള്ള കണക്കുകൾ പ്രകാരം ജലനിരപ്പ് ഉയരുന്ന സ്റ്റേഷനുകളുടെ എണ്ണം (↑)              |                            |                |                                             |                                                     |                                                 |                                  |                                |  |
| ഇന്ന് രാവിലെയുള്ള കണക്കുകൾ പ്രകാരം ജലനിരപ്പ് താഴുന്ന സ്റ്റേഷനുകളുടെ എണ്ണം ( $\downarrow$ ) |                            |                |                                             |                                                     |                                                 |                                  |                                |  |
| ഇന്ന് രാവിലെയുള്ള കണക്കുകൾ പ്രകാരം ജലനിരപ്പ് മാറ്റമില്ലാത്ത സ്റ്റേഷനുകളുടെ എണ്ണം (-)       |                            |                |                                             |                                                     |                                                 |                                  |                                |  |
| ഇ                                                                                          | സ്തേഷനുകളുടെ എണ്ണം 37      |                |                                             |                                                     |                                                 |                                  |                                |  |
| ഇ                                                                                          |                            |                | 0                                           |                                                     |                                                 |                                  |                                |  |
| ഇ                                                                                          |                            |                | Colour Co                                   | de                                                  |                                                 |                                  |                                |  |
| <b>ഇ</b>                                                                                   | White വെള്ള                | 8              |                                             |                                                     | വിൽ മുന്നറിയി                                   | പൂകൾ ഇല്ല                        |                                |  |
| ற                                                                                          | White വെള്ള<br>Yellow മഞ്ങ |                |                                             | No Alerts നില                                       |                                                 | -0                               | VEL)                           |  |
| <u></u>                                                                                    | Yellow മഞ                  | ิ              | 1st Stage                                   | No Alerts നില<br>of Alert ഒന്നാ                     | <mark>ംഘട്ട മുന്നറിയി</mark><br>-               | പ്പ് (WARNING LE                 |                                |  |
| 2                                                                                          |                            | ന<br>ച്        | 1st Stage<br>2st Stag                       | No Alerts നില<br>of Alert ഒന്നാ<br>e of Alert ഒന്നാ | <mark>ംഘട്ട മുന്നറിയി</mark><br>ാംഘട്ട മുന്നറിയ | -0                               | VEL)                           |  |

Source : കേന്ദ്ര ജല കമ്മീഷൻ (Central Water Commission) പ്രളയ മുന്നറിയിപ്പ് സംവിധാനം-KSEOC-KSDMA (27/06/2025, 12.00 pm)