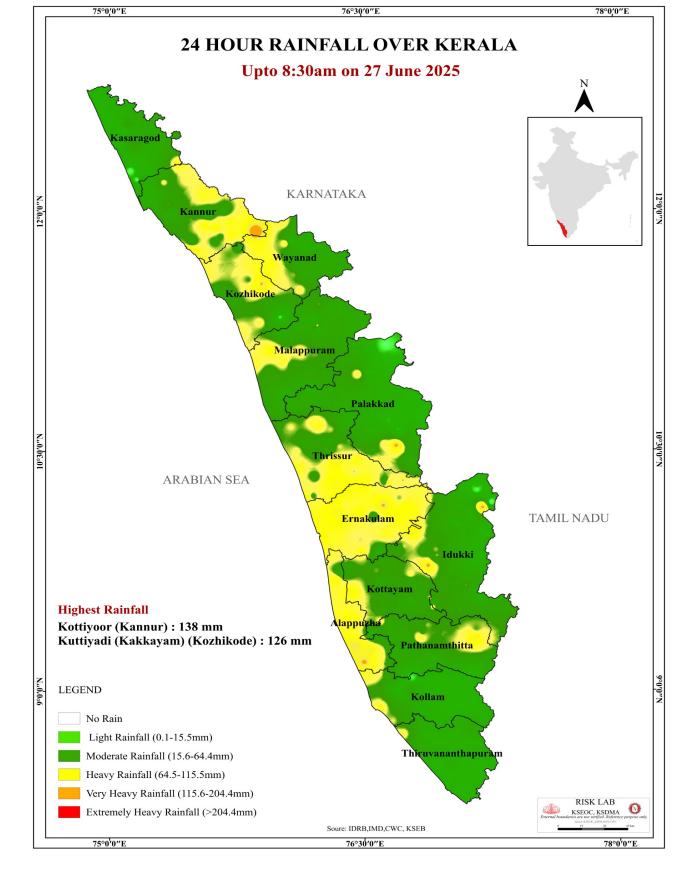

| Yellow മഞ                  | ิ              | 1st Stage                                   | No Alerts നില<br>of Alert ഒന്നാ                     | <mark>ംഘട്ട മുന്നറിയി</mark><br>-               | പ്പ് (WARNING LE                 |                                |  |
| 2                                                                                          |                            | ന<br>ച്        | 1st Stage<br>2st Stag                       | No Alerts നില<br>of Alert ഒന്നാ<br>e of Alert ഒന്നാ | <mark>ംഘട്ട മുന്നറിയി</mark><br>ാംഘട്ട മുന്നറിയ | -0                               | VEL)                           |  |

Source : കേന്ദ്ര ജല കമ്മീഷൻ (Central Water Commission) പ്രളയ മുന്നറിയിപ്പ് സംവിധാനം-KSEOC-KSDMA (27/06/2025, 12.00 pm)

## **SEA STATE**