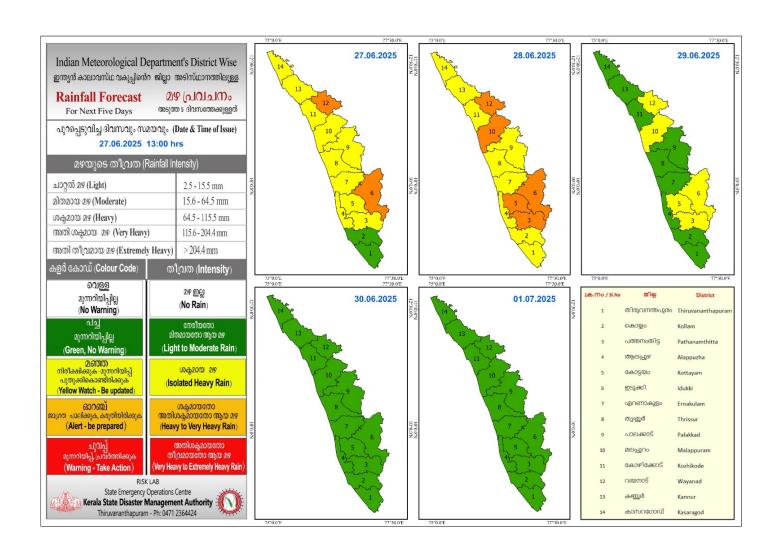

### RAINFALL



## KSEB RESERVOIRS - STATISTICS

അലർട്ട് നിലനിൽക്കുന്ന കേരളത്തിലെ പ്രധാന അണക്കെട്ടുകളിലെ (KSEB) ദിവസേനയുള്ള ജലനിരപ്പ് സംബന്ധിച്ചുള്ള വിവരം 27/06/2025 - 11.00 AM

Daily Water Level Details of Major Power Generation Dams with Alert (KSEB) - KERALA

|     |                 |                  | നിലവിലെ       | നിലവിൽ               | നിലവിലെ സംഭരണ      | നിലവിൽ പുറത്ത്   |  |
|-----|-----------------|------------------|---------------|----------------------|--------------------|------------------|--|
| mo. | അണക്കെട്ട്      | ജില്ല            | ജലനിരപ്പ്     | സംഭരിക്കപ്പെട്ട      | ശതമാനം             | വിടുന്ന വെള്ളം   |  |
| No. | Reservoir       | District         | Today's Water | ജലത്തിന്റെ അളവ്      | % Storage wrt Live | Current Spillway |  |
| NO. |                 |