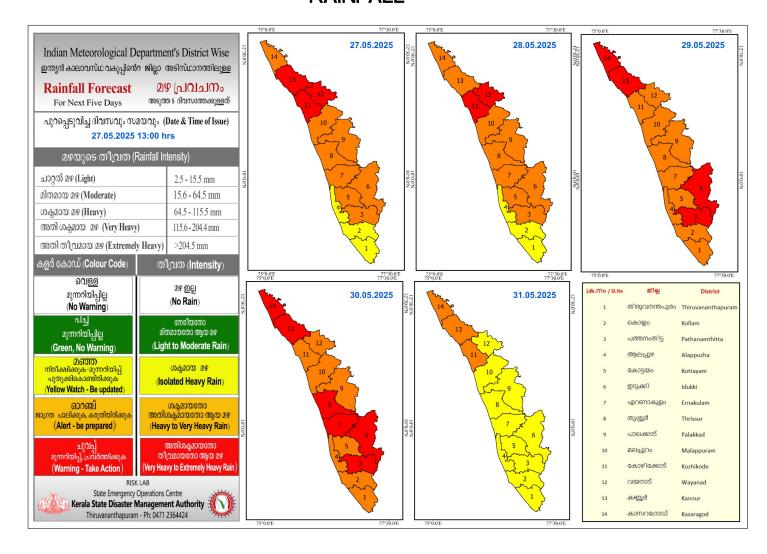

### **RAINFALL**



### KSEB RESERVOIRS - STATISTICS

അലർട്ട് നിലനിൽക്കുന്ന കേരളത്തിലെ പ്രധാന അണക്കെട്ടുകളിലെ (KSEB) ദിവസേനയുള്ള ജലനിരപ്പ് സംബന്ധിച്ചുള്ള വിവരം 27/05/2025 - 11.00 AM

Daily Water Level Details of Major Power Generation Dams with Alert (KSEB) - KERALA

|     |                 |                  | നിലവിലെ       | നിലവിൽ               | നിലവിലെ സംഭരണ      | പുറത്ത് വിടുന്ന  |
|-----|-----------------|------------------|---------------|----------------------|--------------------|------------------|
| _   | അണക്കെട്ട്      | ജില്ല            | ജലനിരപ്പ്     | സംഭരിക്കപ്പെട്ട      | ശതമാനം             | വെള്ളം           |
| mo. | Reservoir       | District         | Today's Water | ജലത്തിന്റെ അളവ്      | % Storage wrt Live | Spillway Release |
| No. |                 |                  | Level (ft