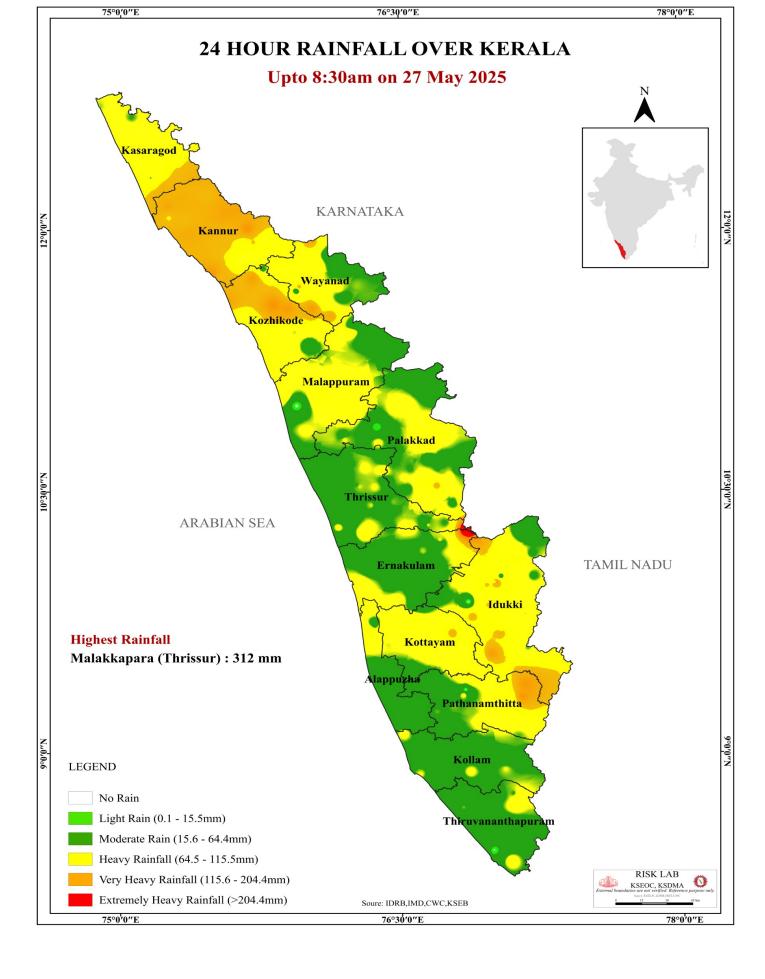

6   | മംഗലം<br>(Mangalam)      | പാലക്കാട്<br>(Palakkad)     | 71.08                                                  | 6.82                                                                                                   | 27%                                                                                     | 0.00                                          |

മേൽ അണക്കെട്ടുകളിൽ നിലവിൽ മുന്നറിയിപ്പുകളില്ല

(Currently there is no warning on the dams mentioned above)

അണക്കെട്ടിലെ പരമാവധി ജലനിരപ്പ്, പൂർണ സംഭരണ ശേഷി തുടങ്ങിയ വിശദവിവരങ്ങളടങ്ങിയ പട്ടിക https://sdma.kerala.gov.in/dam-waterlevel എന്ന ലിങ്കിൽ ലഭ്യമാണ്.

(The table with details such as maximum water level and full storage capacity of the dams is available at the link https://sdma.kerala.gov.in/dam-water-level)

# **SEA STATE**