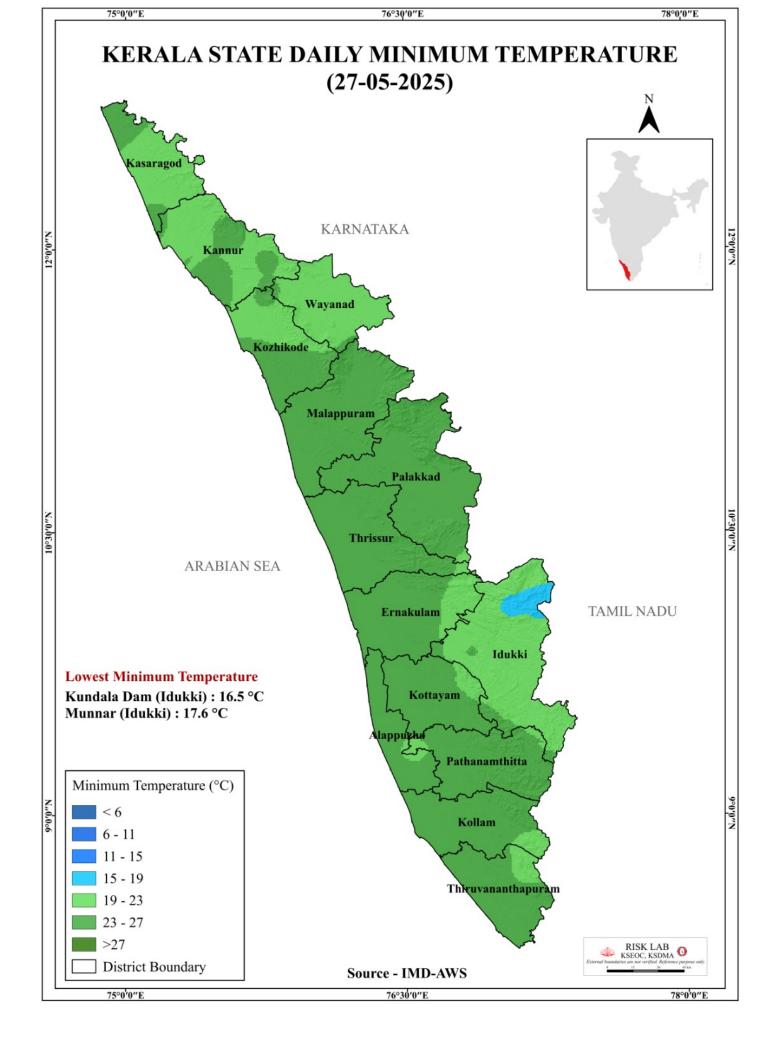

| മംഗലം<br>(Mangalam)      | പാലക്കാട്<br>(Palakkad)     | 71.08                                                  | 6.82                                                                                                   | 27%                                                                                     | 0.00                                          |

മേൽ അണക്കെട്ടുകളിൽ നിലവിൽ മുന്നറിയിപ്പുകളില്ല

(Currently there is no warning on the dams mentioned above)

അണക്കെട്ടിലെ പരമാവധി ജലനിരപ്പ്, പൂർണ സംഭരണ ശേഷി തുടങ്ങിയ വിശദവിവരങ്ങളടങ്ങിയ പട്ടിക https://sdma.kerala.gov.in/dam-waterlevel എന്ന ലിങ്കിൽ ലഭ്യമാണ്.

(The table with details such as maximum water level and full storage capacity of the dams is available at the link https://sdma.kerala.gov.in/dam-water-level)

# **SEA STATE**