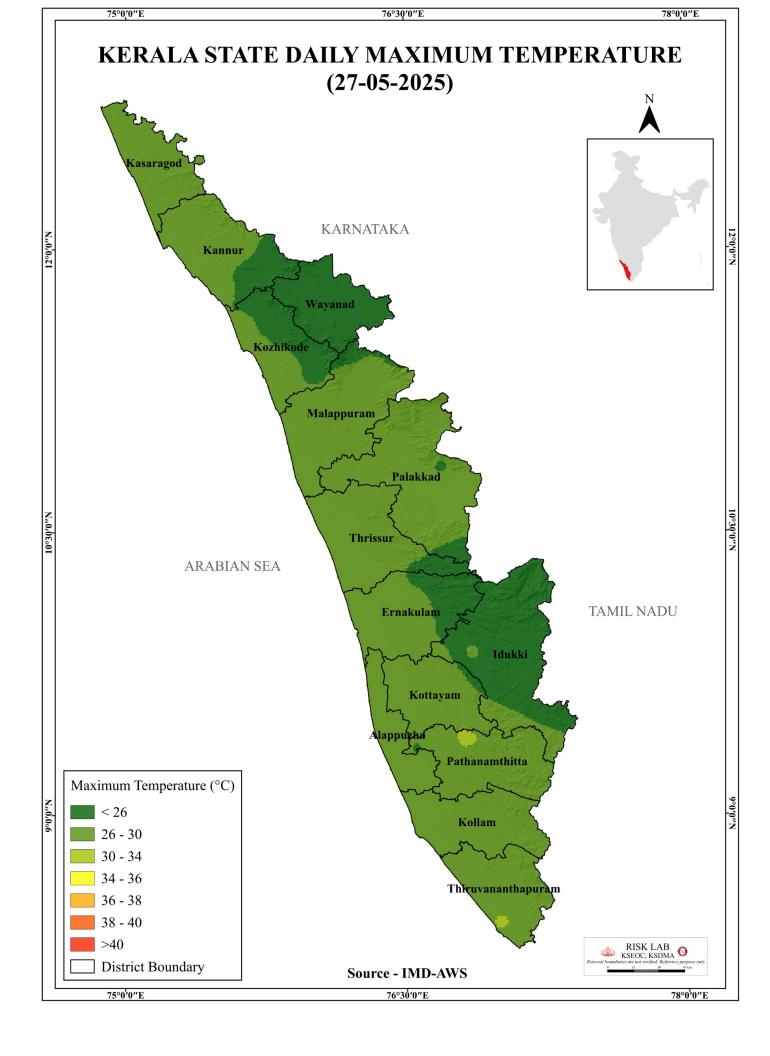

| മംഗലം<br>(Mangalam)      | പാലക്കാട്<br>(Palakkad)     | 71.08                                                  | 6.82                                                                                                   | 27%                                                                                     | 0.00                                          |

മേൽ അണക്കെട്ടുകളിൽ നിലവിൽ മുന്നറിയിപ്പുകളില്ല

(Currently there is no warning on the dams mentioned above)

അണക്കെട്ടിലെ പരമാവധി ജലനിരപ്പ്, പൂർണ സംഭരണ ശേഷി തുടങ്ങിയ വിശദവിവരങ്ങളടങ്ങിയ പട്ടിക https://sdma.kerala.gov.in/dam-waterlevel എന്ന ലിങ്കിൽ ലഭ്യമാണ്.

(The table with details such as maximum water level and full storage capacity of the dams is available at the link https://sdma.kerala.gov.in/dam-water-level)

# **SEA STATE**