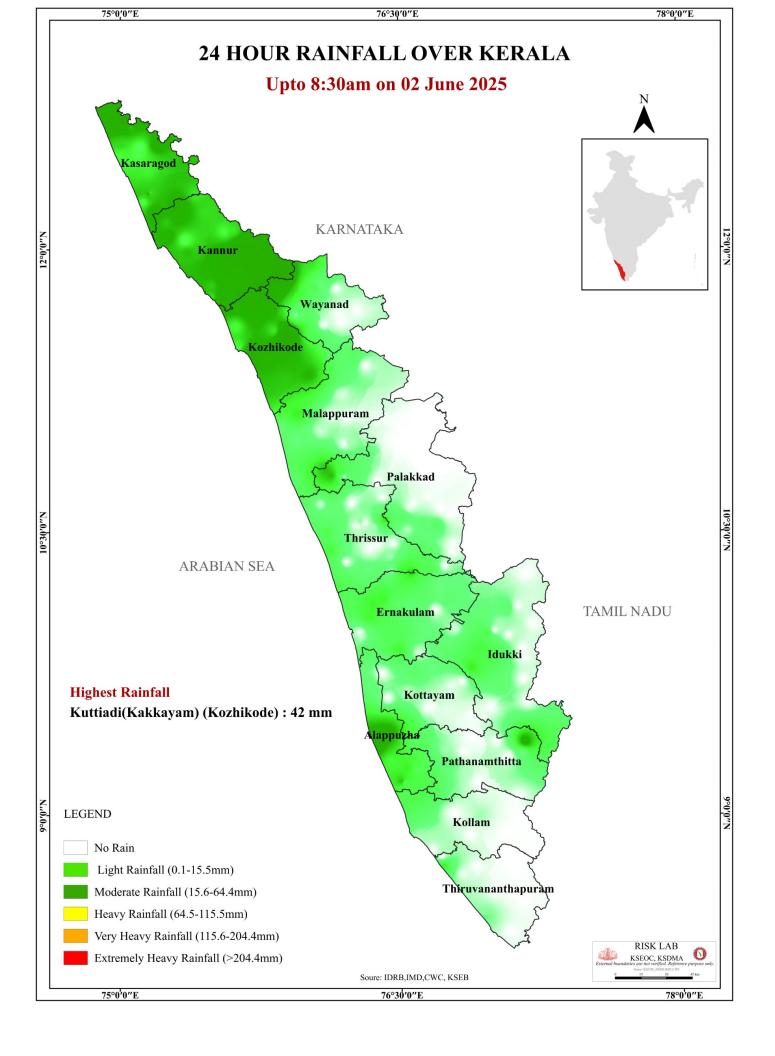

<br>Moolathara(Regulator) | പാലക്കാട്<br>(Palakkad)         | 180.90                                                 | -                                                                                                      | -                                                                                       | 0.00                                          |

മേൽ അണക്കെട്ടുകളിൽ നിലവിൽ മുന്നറിയിപ്പുകളില്ല

(Currently there is no warning on the dams mentioned above)

അണക്കെട്ടിലെ പരമാവധി ജലനിരപ്പ്, പൂർണ സംഭരണ ശേഷി തുടങ്ങിയ വിശദവിവരങ്ങളടങ്ങിയ പട്ടിക https://sdma.kerala.gov.in/dam-waterlevel എന്ന ലിങ്കിൽ ലഭ്യമാണ്.

(The table with details such as maximum water level and full storage capacity of the dams is available at the link https://sdma.kerala.gov.in/dam-water-level)

## **SEA STATE**