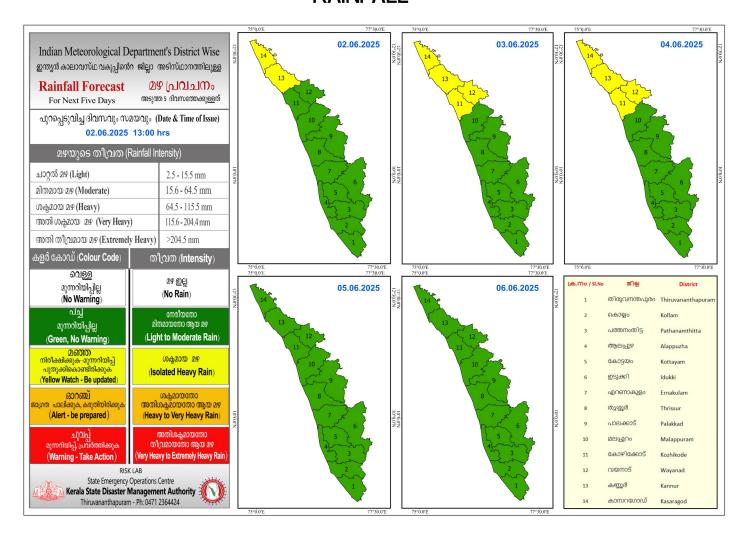

### **RAINFALL**



### KSEB RESERVOIRS - STATISTICS

അലർട്ട് നിലനിൽക്കുന്ന കേരളത്തിലെ പ്രധാന അണക്കെട്ടുകളിലെ (KSEB) ദിവസേനയുള്ള ജലനിരപ്പ് സംബന്ധിച്ചുള്ള വിവരം 02/06/2025 - 11.00 AM

Daily Water Level Details of Major Power Generation Dams with Alert (KSEB) - KERALA

|     |                 |                  | നിലവിലെ       | നിലവിൽ               | നിലവിലെ സംഭരണ      | പുറത്ത് വിടുന്ന  |
|-----|-----------------|------------------|---------------|----------------------|--------------------|------------------|
| _   | അണക്കെട്ട്      | ജില്ല            | ജലനിരപ്പ്     | സംഭരിക്കപ്പെട്ട      | ശതമാനം             | വെള്ളം           |
| Mo. | Reservoir       | District         | Today's Water | ജലത്തിന്റെ അളവ്      | % Storage wrt Live | Spillway Release |
| No. |                 |                  | Level (ft