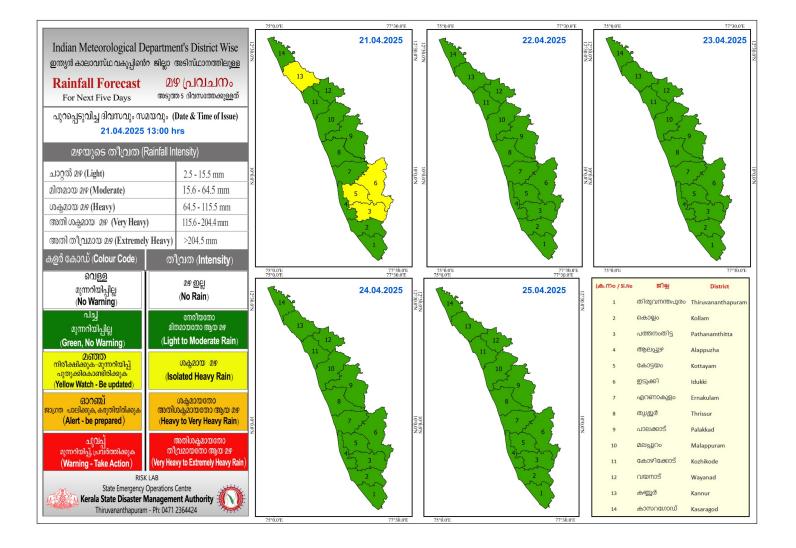

## RAINFALL



## **KSEB RESERVOIRS- STATISTICS**

| അലർട്ട്  നിലനിൽക്കന്ന കേരളത്തിലെ പ്രധാന അണക്കെട്ടുകളിലെ (KSEB) ദിവസേനയുള്ള ജലനിരപ്പ് സംബന്ധിച്ചുള്ള വിവരം          |                                                                                                                                                                                     |                     |                                                                 |                                                                               |                                                                 |                                                           |
|--------------------------------------------------------------------------------------------------------------------|-------------------------------------------------