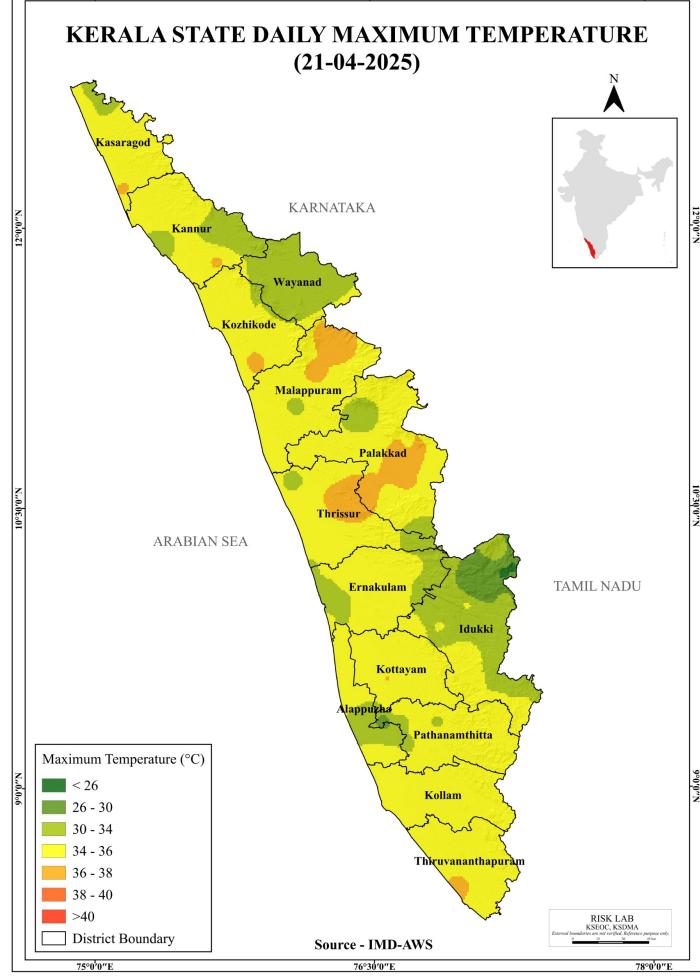

ലർട്ട്<br>കാറഞ്ഞ് അലർട്ട്<br>കാറഞ്ഞ് അലർട്ട്<br>കാറഞ്ഞ് അലർട്ട്<br>കാറബ് അലർട്ട് | സ്റ്റേഷൻ ജില്ല   വിളപ്പിൽശാല തിൽവനന്തപുരം   കൊട്ടാരക്കര കൊല്ലം   കോന്നി പത്തനംതിട്ട   ചങ്ങനാശ്ശേരി കോട്ടയം   ചങ്ങനാശ്ശരി കോട്ടയം   ചങ്ങനാശ്ശരി കോട്ടയം   ചങ്ങനാശ്ശരി കോട്ടയം   ചങ്ങനാശ്ശരി കോട്ടയം   ചങ്ങനാശ്ശരി കോട്ടയം   കളമശ്ശേരി എറണാകളം   ഒല്ലർ എറണാകളം   ഒല്ലർ എറണാകളം   ഒല്ലർ എറണാകളം   പാലക്കാട് പാലക്കാട്   പാനന്തവാടി വയനാട്   ധർമ്മടം കണ്ണർ   ഉദ്ദമ കാസറഗോഡ്   അലർട് അതീവ ജാഗ്രത - ഗൗരവകരമോയ എത്   എറ്റം ഇങ്കതമോത് - ഗോരവകരമോയ എത് ഏറ്റം ഇങ്കതമോത് നാഹച്ചരം - നേത്                                                                                                                                                                                                                       |  |  |

75°0′0″E

76°30′0″E

78°0'/0"E