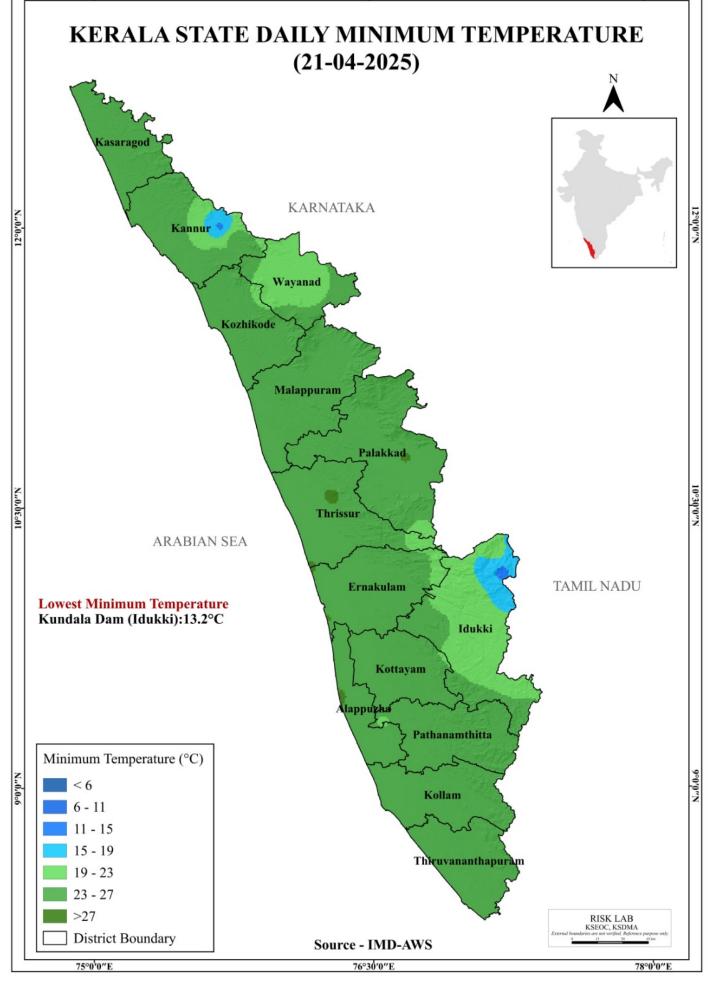

ട്ട്<br>കാറഞ്ഞ് അലർട്ട്<br>കാറഞ്ഞ് അലർട്ട്<br>കാറഞ്ഞ് അലർട്ട്<br>കാറബ് അലർട്ട് | സ്റ്റേഷൻ ജില്ല   വിളപ്പിൽശാല തിൽവനന്തപുരം   കൊട്ടാരക്കര കൊല്ലം   കോന്നി പത്തനംതിട്ട   ചങ്ങനാശ്ശേരി കോട്ടയം   ചങ്ങനാശ്ശരി കോട്ടയം   ചങ്ങനാശ്ശരി കോട്ടയം   ചങ്ങനാശ്ശരി കോട്ടയം   ചങ്ങനാശ്ശരി കോട്ടയം   ചങ്ങനാശ്ശരി കോട്ടയം   കളമശ്ശേരി എറണാകളം   ഒല്ലർ എറണാകളം   ഒല്ലർ എറണാകളം   ഒല്ലർ എറണാകളം   പാലക്കാട് പാലക്കാട്   പാനന്തവാടി വയനാട്   ധർമ്മടം കണ്ണർ   ഉദ്ദമ കാസറഗോഡ്   അലർട് അതീവ ജാഗ്രത - ഗൗരവകരമോയ എത്   എറ്റം ഇങ്കതമോത് - ഗോരവകരമോയ എത് ഏറ്റം ഇങ്കതമോത് നാഹച്ചരം - നേത്                                                                                                                                                                                                                       |  |  |

75°0′0″E

76°30′0″E

78°0'/0"E