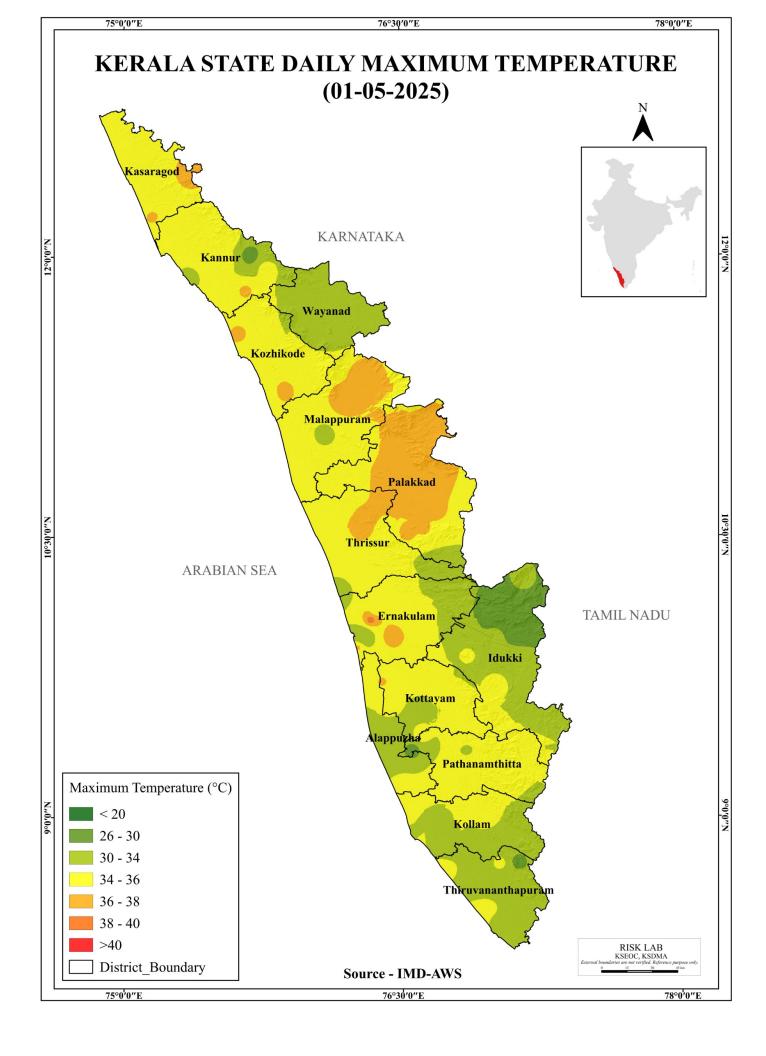

യ മുൻകരുതലുകൾ സ്വീകരിക്കുക                                                   |            |  |
| 11 ന് മുകളിൽ  | റെഡ് അലർട്ട്   | ഏറ്റവും ഇരുതരമായ സാഹചര്യം - നേരിട്ട് ശരീരത്തിൽ സൂര്യപ്രകാരം<br>കൂടുതൽ സമയം ഏൽക്കുന്നത് ഒഴിവാക്കുക. |            |  |

ഇടർച്ചയായി കൂടുതൽ സമയം ഉയർന്ന അളവിലുള്ള അൾട്രാവയലറ്റ് റേഡിയേഷൻ ഏൽക്കുന്നത് സൂര്യാതപത്തിനും ചർമരോഗങ്ങൾക്കും കാരണമായേക്കാം.

മേൽ സ്റ്റേഷനുകളിലെ തത്സമയ വിവരങ്ങൾ https://visualize.openiot.in/d/21l1RLOVJ3/lorawan-keralacluster?orgld=2&refresh=30s ലിങ്കിൽ ലഭ്യമാണ്.

| KSDMA-ICFOSS | പുറപ്പെടുവിച്ച സമയം | 01/05/2025 പകൽ 09 മണി |
|--------------|---------------------|-----------------------|
|--------------|---------------------|-----------------------|

ഉഷ്ണമേഖലാ പ്രദേശങ്ങളിലും ഉയരം കൂടിയ മലമ്പ്രദേശങ്ങളിലും സാധാരണയായി ഉയർന്ന UV സൂചിക അനുഭവപ്പെടുന്നു