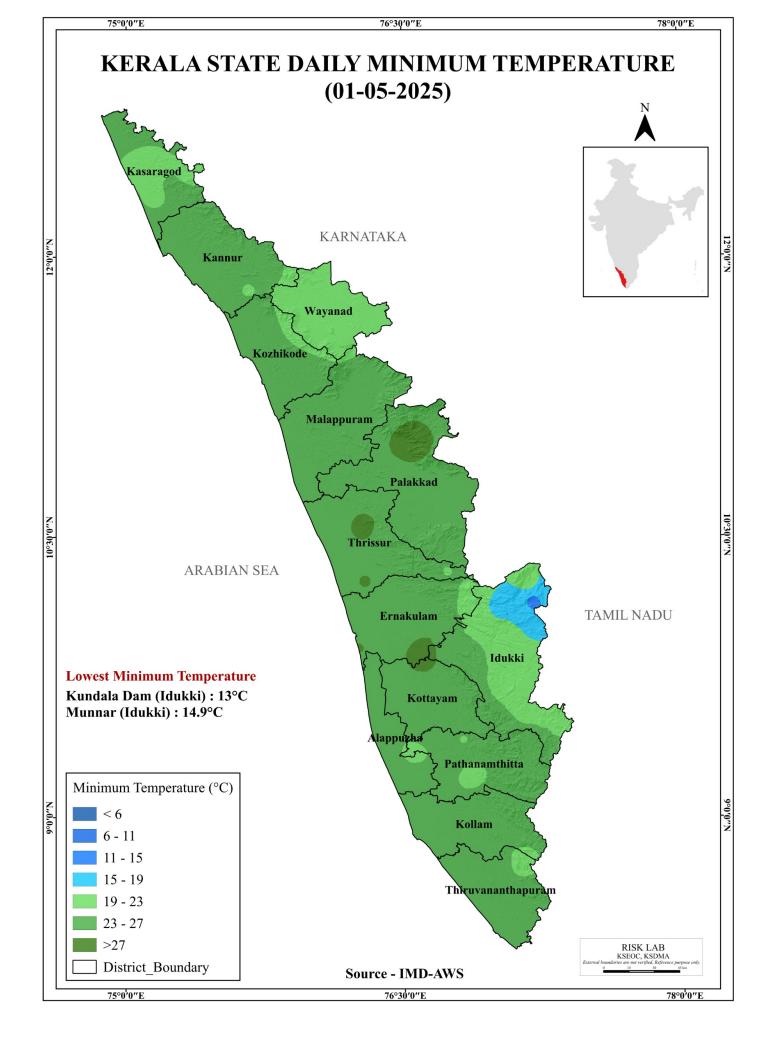

മുൻകരുതലുകൾ സ്വീകരിക്കുക                                                   |            |  |
| 11 ന് മുകളിൽ  | റെഡ് അലർട്ട്   | ഏറ്റവും ഇരുതരമായ സാഹചര്യം - നേരിട്ട് ശരീരത്തിൽ സൂര്യപ്രകാരം<br>കൂടുതൽ സമയം ഏൽക്കുന്നത് ഒഴിവാക്കുക. |            |  |

ഇടർച്ചയായി കൂടുതൽ സമയം ഉയർന്ന അളവിലുള്ള അൾട്രാവയലറ്റ് റേഡിയേഷൻ ഏൽക്കുന്നത് സൂര്യാതപത്തിനും ചർമരോഗങ്ങൾക്കും കാരണമായേക്കാം.

മേൽ സ്റ്റേഷനുകളിലെ തത്സമയ വിവരങ്ങൾ https://visualize.openiot.in/d/21l1RLOVJ3/lorawan-keralacluster?orgld=2&refresh=30s ലിങ്കിൽ ലഭ്യമാണ്.

| KSDMA-ICFOSS | പുറപ്പെടുവിച്ച സമയം | 01/05/2025 പകൽ 09 മണി |
|--------------|---------------------|-----------------------|
|--------------|---------------------|-----------------------|

ഉഷ്ണമേഖലാ പ്രദേശങ്ങളിലും ഉയരം കൂടിയ മലമ്പ്രദേശങ്ങളിലും സാധാരണയായി ഉയർന്ന UV സൂചിക അനുഭവപ്പെടുന്നു