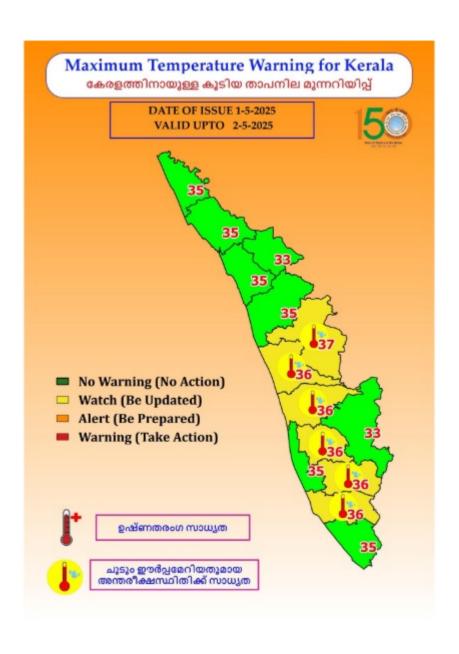

മായ മുൻകരുതലുകൾ സ്വീകരിക്കുക                                                   |            |  |
| 11 ന് മുകളിൽ  | റെഡ് അലർട്ട്   | ഏറ്റവും ഇരുതരമായ സാഹചര്യം - നേരിട്ട് ശരീരത്തിൽ സൂര്യപ്രകാരം<br>കൂടുതൽ സമയം ഏൽക്കുന്നത് ഒഴിവാക്കുക. |            |  |

ഇടർച്ചയായി കൂടുതൽ സമയം ഉയർന്ന അളവിലുള്ള അൾട്രാവയലറ്റ് റേഡിയേഷൻ ഏൽക്കുന്നത് സൂര്യാതപത്തിനും ചർമരോഗങ്ങൾക്കും കാരണമായേക്കാം.

മേൽ സ്റ്റേഷനുകളിലെ തത്സമയ വിവരങ്ങൾ https://visualize.openiot.in/d/21l1RLOVJ3/lorawan-keralacluster?orgld=2&refresh=30s ലിങ്കിൽ ലഭ്യമാണ്.

| KSDMA-ICFOSS | പുറപ്പെടുവിച്ച സമയം | 01/05/2025 പകൽ 09 മണി |
|--------------|---------------------|-----------------------|
|--------------|---------------------|-----------------------|

ഉഷ്ണമേഖലാ പ്രദേശങ്ങളിലും ഉയരം കൂടിയ മലമ്പ്രദേശങ്ങളിലും സാധാരണയായി ഉയർന്ന UV സൂചിക അനുഭവപ്പെടുന്നു