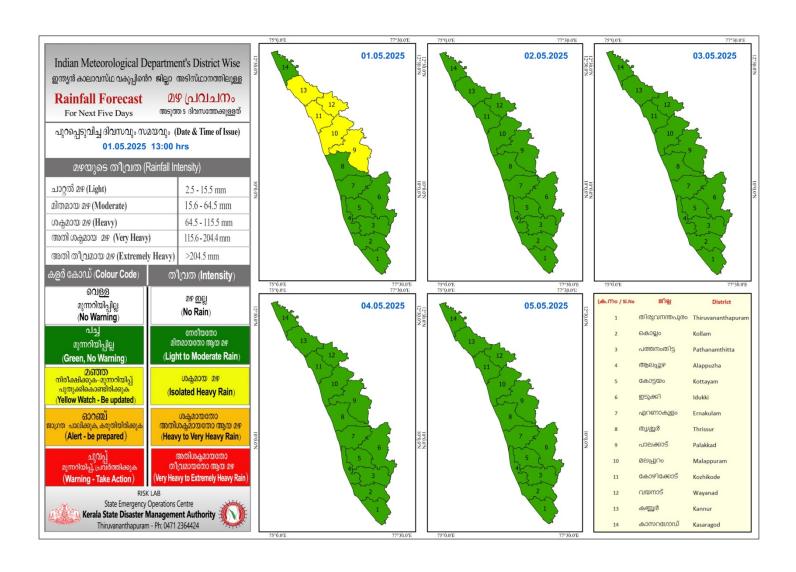

### **RAINFALL**



### KSEB RESERVOIRS - STATISTICS

അലർട്ട് നിലനിൽക്കുന്ന കേരളത്തിലെ പ്രധാന അണക്കെട്ടുകളിലെ (KSEB) ദിവസേനയുള്ള ജലനിരപ്പ് സംബന്ധിച്ചുള്ള വിവരം 01/05/2025 - 12.00 PM

Daily Water Level Details of Major Power Generation Dams with Alert (KSEB) - KERALA

|     |            |          | നിലവിലെ       | നിലവിൽ               | നിലവിലെ സംഭരണ      | പുറത്ത് വിടുന്ന  |
|-----|------------|----------|---------------|----------------------|--------------------|------------------|
|     | അണക്കെട്ട് | ജില്ല    | ജലനിരപ്പ്     | സംഭരിക്കപ്പെട്ട      | ശതമാനം             | വെള്ളം           |
| No. | Reservoir  | District | Today's Water | ജലത്തിന്റെ അളവ്      | % Storage wrt Live | Spillway Release |
|     |            |          | Level (ft or  | Today's Live Storage | Storage at FRL     | (m3/sec)