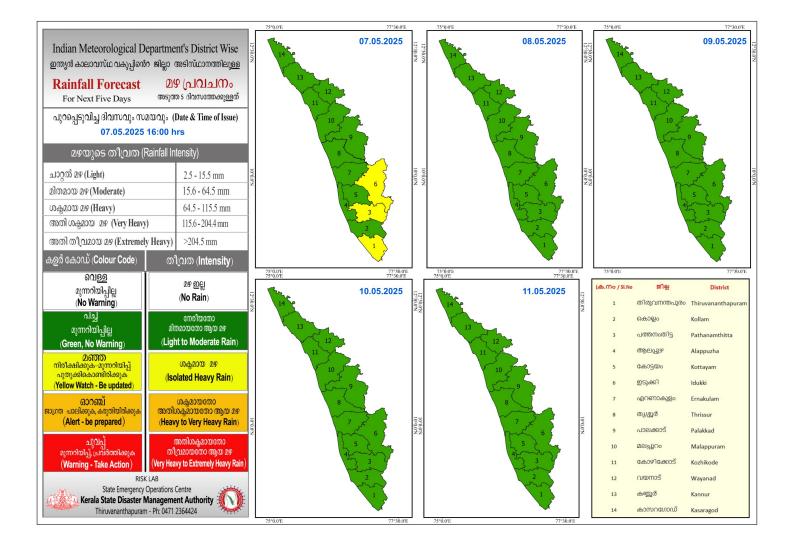

# RAINFALL





#### **KSEB RESERVOIRS- STATISTICS**

|            | കേരളത്തിലെ 🌘                        | പ്പധാന അണക്കെട്ടും                 | കളിലെ (KSEB) ദി                                                 | വസേനയുള്ള ജലനിം                                                               | രപ്പ് സംബന്ധിച്ചുള്ള                                               | ള വിവരം                                                   |
|------------|-------------------------------------|------------------------------------|-----------------------------------------------------------------|-------------------------------------------------------------------------------|--------------------------------------------------------------------|-----------------------------------------------------------|
|            |