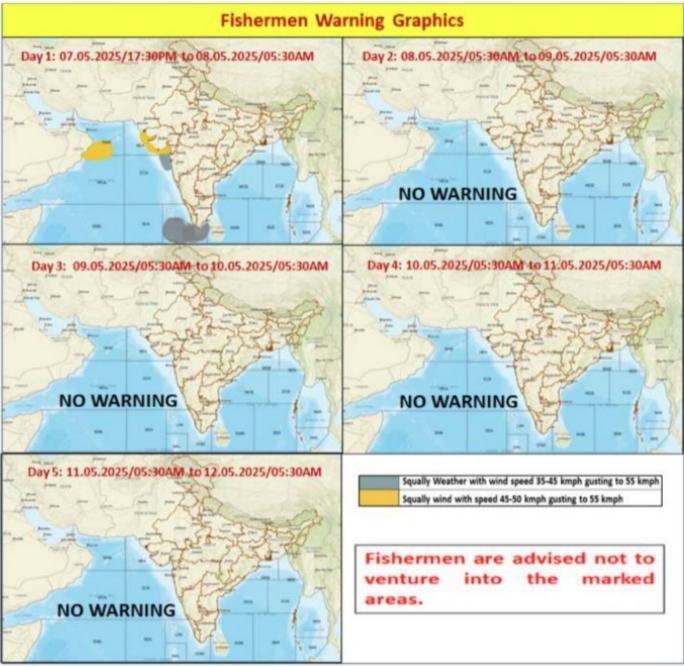

|              | ർന്ന അളവിലുള്ള അൾട്രാവയലറ്റ് റേഡി<br>രം ചർമരോഗങ്ങൾക്കം കാരണമായേക്കാ             |                        |  |
| മേൽ സ്റ്റേഷനുകളി                                                                                                            |              | രങ്ങൾ https://visualize.openiot.in/d/2111<br>Id=2&refresh=30s ലിങ്കിൽ ലഭ്യമാണ്. | RLOVJ3/lorawan-kerala- |  |
|                                                                                                                             | OSS          | പുറപ്പെട്ടുവിച്ച സമയം                                                           | 07/05/2025 പകൽ 09 മഒ   |  |

75°0′0″E

76°30′0″E



75°0′0″E

76°30′0″E



# SEA STATE