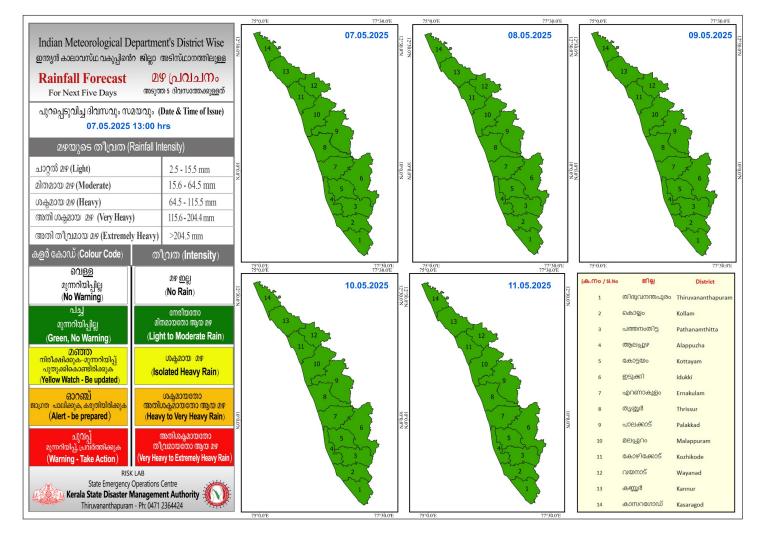

# RAINFALL





#### **KSEB RESERVOIRS- STATISTICS**

|            | കേരളത്തിലെ 🌘                        | പ്പധാന അണക്കെട്ടും                 | കളിലെ (KSEB) ദി                                                 | വസേനയുള്ള ജലനിം                                                               | രപ്പ് സംബന്ധിച്ചുള്ള                                               | ള വിവരം                                                   |
|------------|-------------------------------------|------------------------------------|-----------------------------------------------------------------|-------------------------------------------------------------------------------|--------------------------------------------------------------------|-----------------------------------------------------------|
|            |