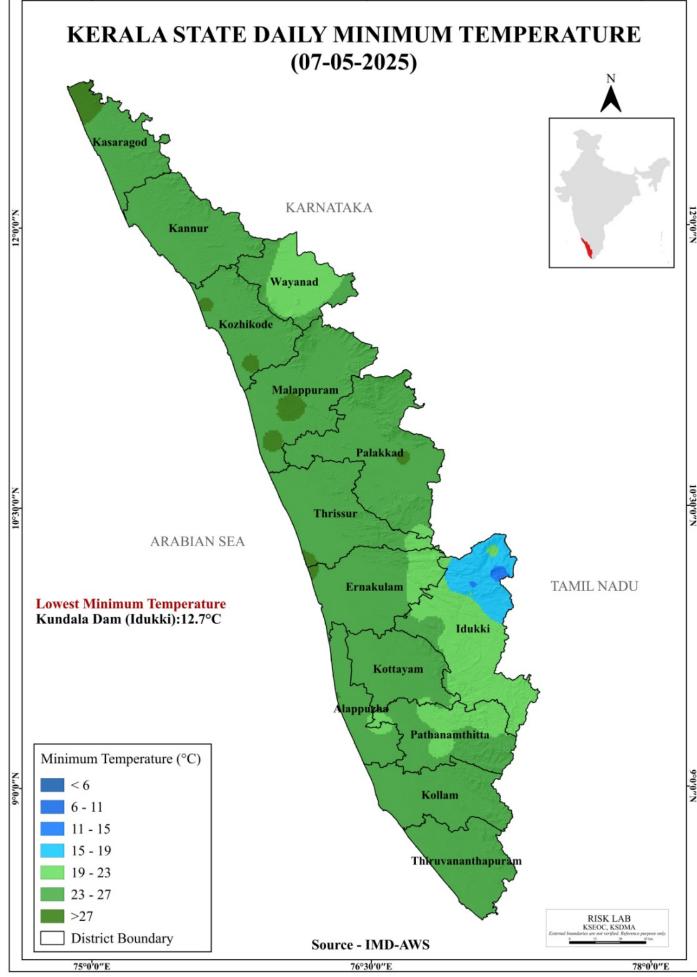

ടർച്ചയായി കു                                                                                                              |              | ർന്ന അളവിലുള്ള അൾട്രാവയലറ്റ് റേഡി<br>രം ചർമരോഗങ്ങൾക്കം കാരണമായേക്കാ             |                        |  |
| മേൽ സ്റ്റേഷനുകളി                                                                                                            |              | രങ്ങൾ https://visualize.openiot.in/d/2111<br>Id=2&refresh=30s ലിങ്കിൽ ലഭ്യമാണ്. | RLOVJ3/lorawan-kerala- |  |
|                                                                                                                             | OSS          | പുറപ്പെട്ടുവിച്ച സമയം                                                           | 07/05/2025 പകൽ 09 മഒ   |  |

75°0′0″E

76°30′0″E



75°0′0″E

76°30′0″E



# SEA STATE