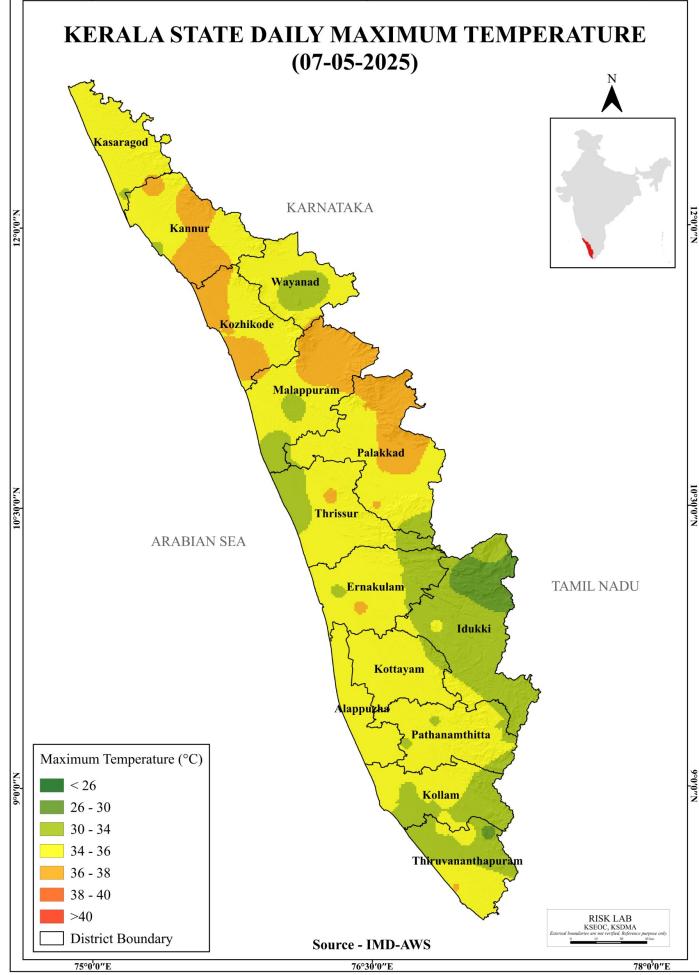

|  |
| തുടർച്ചയായി കു                                                                                                              |              | ർന്ന അളവിലുള്ള അൾട്രാവയലറ്റ് റേഡി<br>രം ചർമരോഗങ്ങൾക്കം കാരണമായേക്കാ             |                        |  |
| മേൽ സ്റ്റേഷനുകളി                                                                                                            |              | രങ്ങൾ https://visualize.openiot.in/d/2111<br>Id=2&refresh=30s ലിങ്കിൽ ലഭ്യമാണ്. | RLOVJ3/lorawan-kerala- |  |
|                                                                                                                             | OSS          | പുറപ്പെട്ടുവിച്ച സമയം                                                           | 07/05/2025 പകൽ 09 മഒ   |  |

75°0′0″E

76°30′0″E



75°0′0″E

76°30′0″E



# SEA STATE