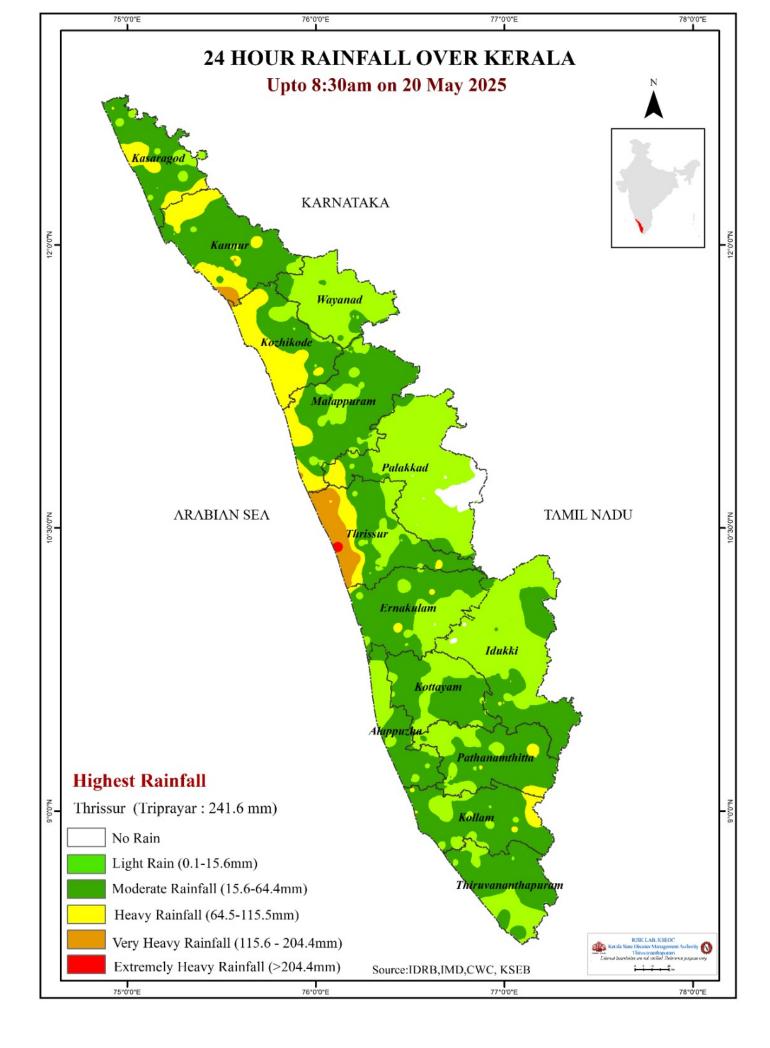

|                             | രങ്ങൾ https://visualize.openiot.in/d/2111<br>ld=2&refresh=30s ലിങ്കിൽ ലഭ്യമാണ്. | RLOVJ3/lorawan-kerala-     |  |  |
| KSDMA–ICF0SS പുറപ്പെട്ടവിച്ച സമയം 20/05/2025 പകൽ 09 മ                                                                          |                             |                                                                                 |                            |  |  |
| ഉഷ്ണമേഖലാ പ്രദേശം                                                                                                              | ෂෙളിലും ഉയരം കൂടിയ മദ       | ലന്ത്രദേശങ്ങളിലും സാധാരണയായി ഉയർന്ന                                             | o UV സൂചിക അനുഭവപ്പെടുന്നു |  |  |







# SEA STATE