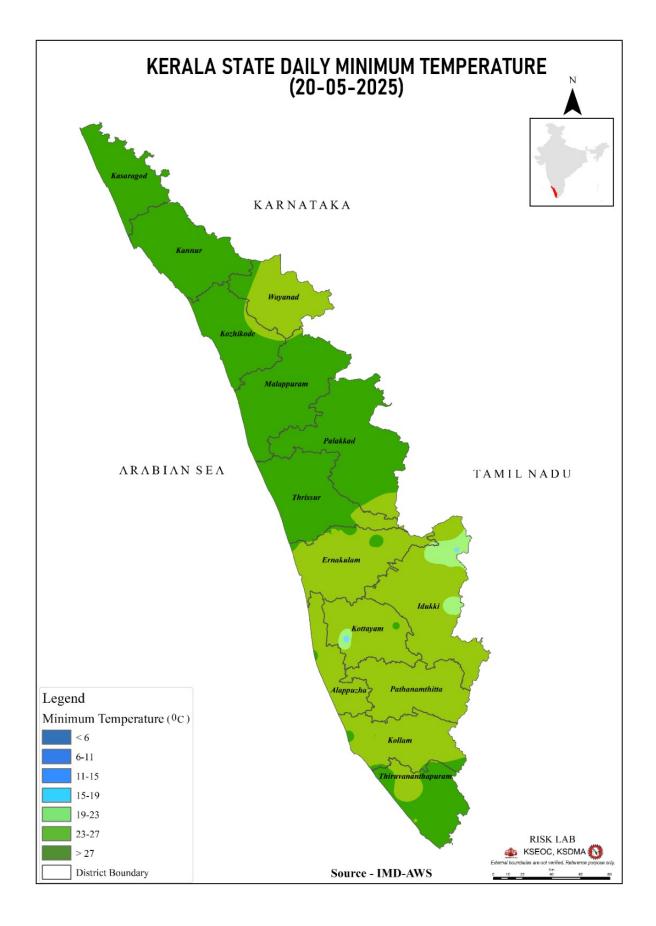

|                             | രങ്ങൾ https://visualize.openiot.in/d/2111<br>ld=2&refresh=30s ലിങ്കിൽ ലഭ്യമാണ്. | RLOVJ3/lorawan-kerala-     |  |  |
| KSDMA–ICF0SS പുറപ്പെട്ടവിച്ച സമയം 20/05/2025 പകൽ 09 മ                                                                          |                             |                                                                                 |                            |  |  |
| ഉഷ്ണമേഖലാ പ്രദേശം                                                                                                              | ෂෙളിലും ഉയരം കൂടിയ മദ       | ലന്ത്രദേശങ്ങളിലും സാധാരണയായി ഉയർന്ന                                             | o UV സൂചിക അനുഭവപ്പെടുന്നു |  |  |







# SEA STATE