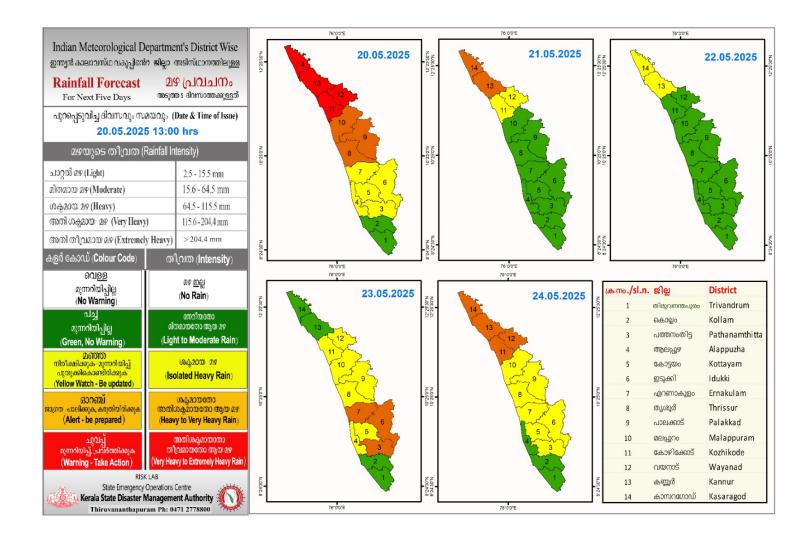

#### RAINFALL



### **KSEB RESERVOIRS- STATISTICS**

|            | കേരളത്തിലെ പ                        |                                    |                                                                 | വസേനയുള്ള ജലനിം                                                               |                                                                    | olog                                                      |
|------------|-------------------------------------|------------------------------------|-----------------------------------------------------------------|-------------------------------------------------------------------------------|--------------------------------------------------------------------|-----------------------------------------------------------|
|            | കേരളത്തലെ ര