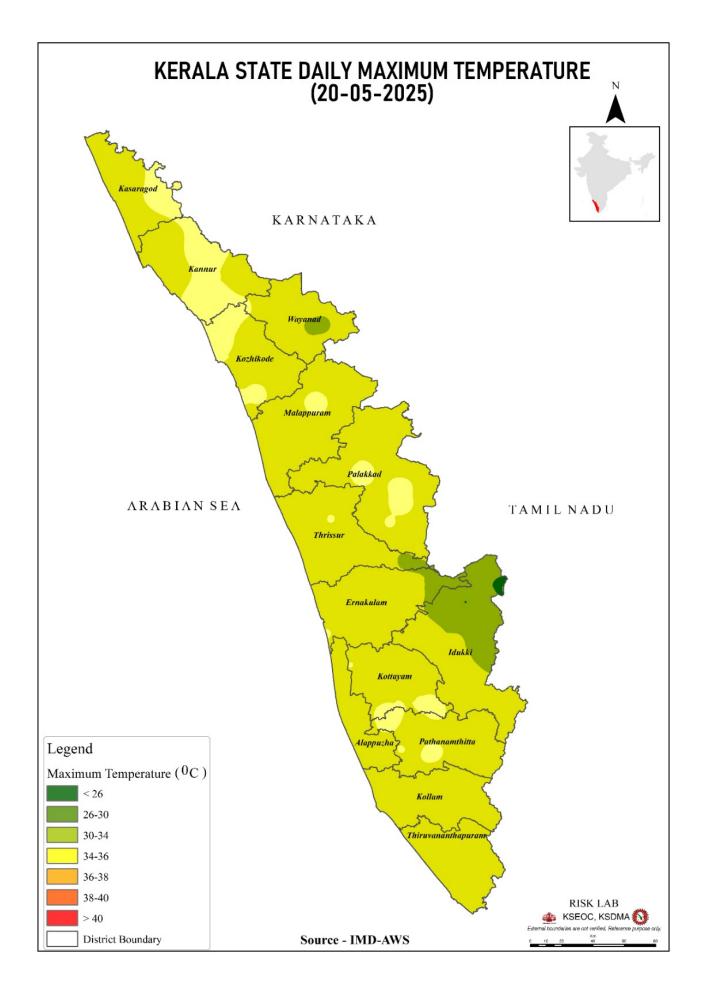

|                             | രങ്ങൾ https://visualize.openiot.in/d/2111<br>ld=2&refresh=30s ലിങ്കിൽ ലഭ്യമാണ്. | RLOVJ3/lorawan-kerala-     |  |  |
| KSDMA–ICF0SS പുറപ്പെട്ടവിച്ച സമയം 20/05/2025 പകൽ 09 മ                                                                          |                             |                                                                                 |                            |  |  |
| ഉഷ്ണമേഖലാ പ്രദേശം                                                                                                              | ෂෙളിലും ഉയരം കൂടിയ മദ       | ലന്ത്രദേശങ്ങളിലും സാധാരണയായി ഉയർന്ന                                             | o UV സൂചിക അനുഭവപ്പെടുന്നു |  |  |







# SEA STATE