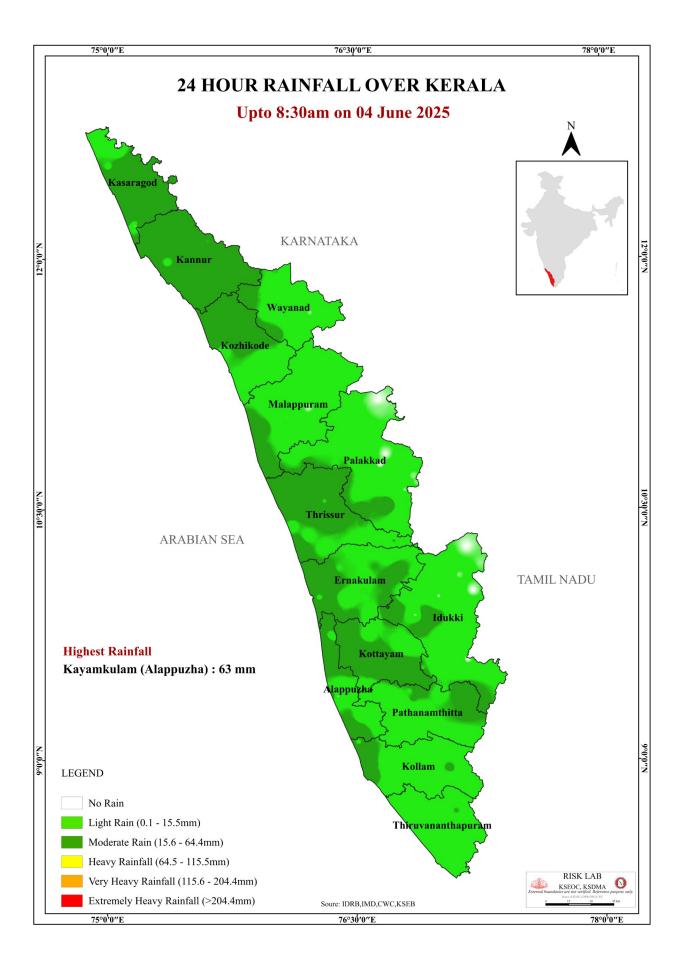

ംഗലം<br>(Mangalam)           | പാലക്കാട്<br>(Palakkad)         | 74.58                                                  | 14.55                                                                                                  | 57%                                                                                     | 0.00                                          |

മേൽ അണക്കെട്ടുകളിൽ നിലവിൽ മുന്നറിയിപ്പകളില്ല

(Currently there is no warning on the dams mentioned above)

അണക്കെട്ടിലെ പരമാവധി ജലനിരപ്പ്, പൂർണ സംഭരണ ശേഷി ഇടങ്ങിയ വിശദവിവരങ്ങളടങ്ങിയ പട്ടിക https://sdma.kerala.gov.in/dam-waterlevel എന്ന ലിങ്കിൽ ലഭ്യമാണ്.

(The table with details such as maximum water level and full storage capacity of the dams is available at the link https://sdma.kerala.gov.in/dam-water-level)

# **SEA STATE**