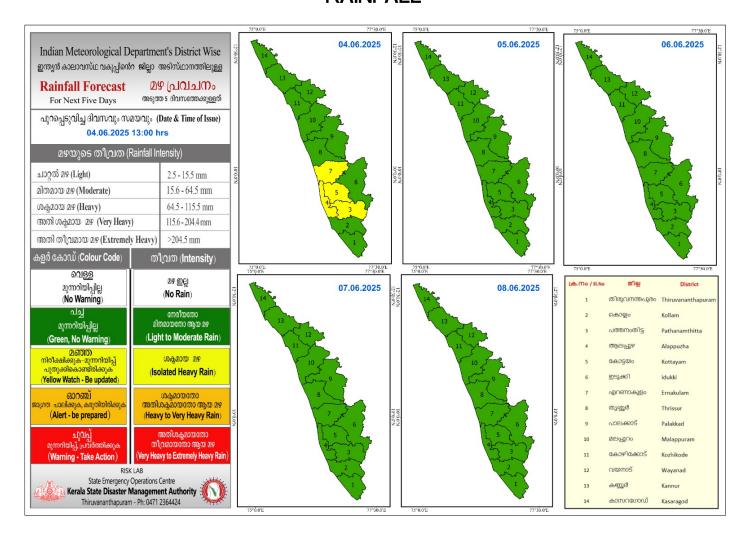

## RAINFALL



## KSEB RESERVOIRS - STATISTICS

അലർട്ട് നിലനിൽക്കുന്ന കേരളത്തിലെ പ്രധാന അണക്കെട്ടുകളിലെ (KSEB) ദിവസേനയുള്ള ജലനിരപ്പ് സംബന്ധിച്ചുള്ള വിവരം 04/06/2025 - 11.00 AM

Daily Water Level Details of Major Power Generation Dams with Alert (KSEB) - KERALA

|            |                 |                  | നിലവിലെ       | നിലവിൽ               | നിലവിലെ സംഭരണ      | പുറത്ത് വിടുന്ന  |
|------------|-----------------|------------------|---------------|----------------------|--------------------|------------------|
| m₀.<br>No. | അണക്കെട്ട്      | ജില്ല            | ജലനിരപ്പ്     | സംഭരിക്കപ്പെട്ട      | ശതമാനം             | വെള്ളം           |
|            | Reservoir       | District         | Today's Water | ജലത്തിന്റെ അളവ്      | % Storage wrt Live | Spillway Release |
|            |