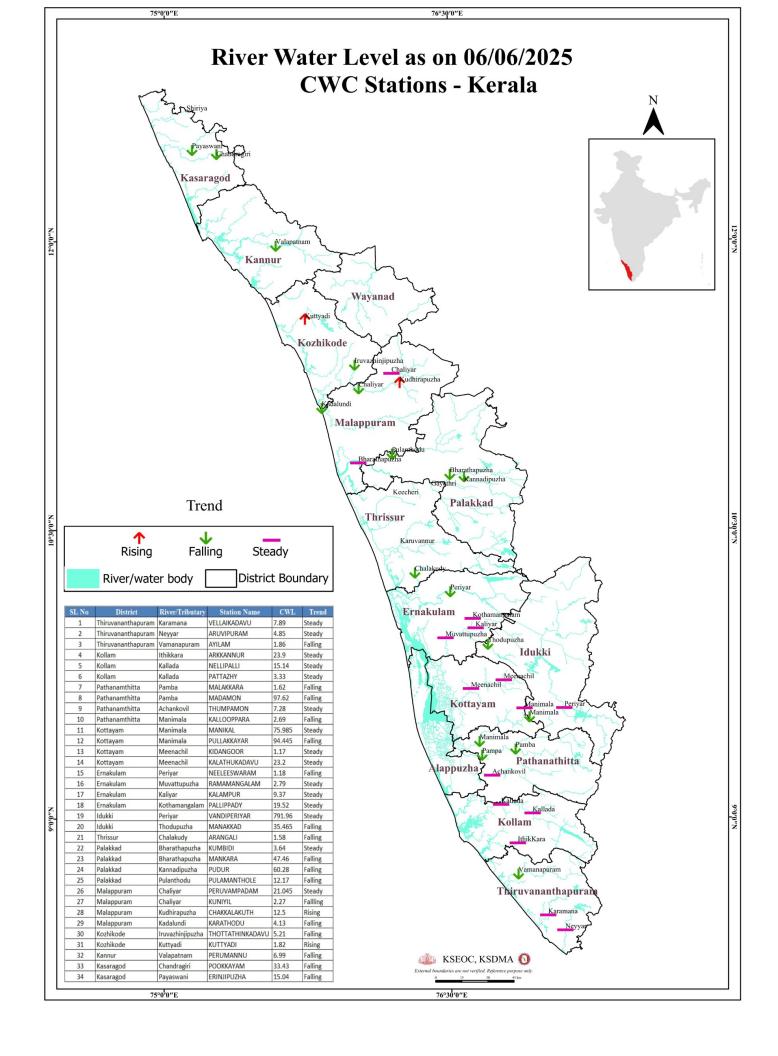

<br>(Mangalam)           | പാലക്കാട്<br>(Palakkad)         | 74.75                                                  | 15.00                                                                                                  | 59%                                                                                     | 0.00                                          |

മേൽ അണക്കെട്ടുകളിൽ നിലവിൽ മുന്നറിയിപ്പുകളില്ല

(Currently there is no warning on the dams mentioned above)

അണക്കെട്ടിലെ പരമാവധി ജലനിരപ്പ്, പൂർണ സംഭരണ ശേഷി ഇടങ്ങിയ വിശദവിവരങ്ങളടങ്ങിയ പട്ടിക https://sdma.kerala.gov.in/dam-waterlevel എന്ന ലിങ്കിൽ ലഭ്യമാണ്.

(The table with details such as maximum water level and full storage capacity of the dams is available at the link https://sdma.kerala.gov.in/dam-water-level)

## **SEA STATE**







|            | നദി                       | സ്റ്റേഷൻ