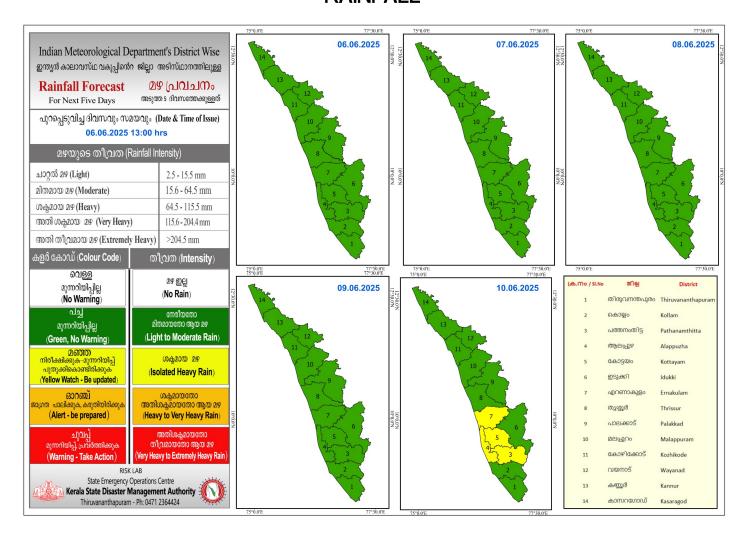

## RAINFALL



## KSEB RESERVOIRS - STATISTICS

അലർട്ട് നിലനിൽക്കുന്ന കേരളത്തിലെ പ്രധാന അണക്കെട്ടുകളിലെ (KSEB) ദിവസേനയുള്ള ജലനിരപ്പ് സംബന്ധിച്ചുള്ള വിവരം 06/06/2025 - 11.00 AM

Daily Water Level Details of Major Power Generation Dams with Alert (KSEB) - KERALA

| <b>По.</b> |               |                  | നിലവിലെ       | നിലവിൽ               | നിലവിലെ സംഭരണ      | പുറത്ത് വിടുന്ന  |
|------------|---------------|------------------|---------------|----------------------|--------------------|------------------|
|            | അണക്കെട്ട്    | ജില്ല            | ജലനിരപ്പ്     | സംഭരിക്കപ്പെട്ട      | ശതമാനം             | വെള്ളം           |
|            | Reservoir     | District         | Today's Water | ജലത്തിന്റെ അളവ്      | % Storage wrt Live | Spillway Release |
| No.        |               |