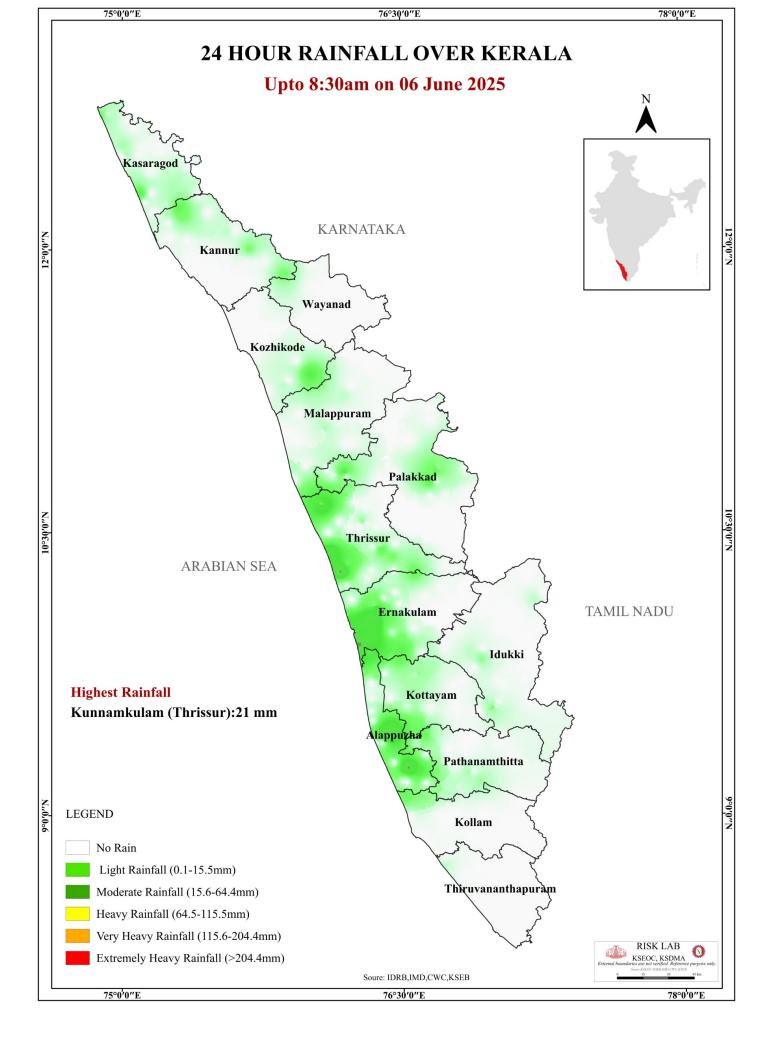

ലം<br>(Mangalam)           | പാലക്കാട്<br>(Palakkad)         | 74.75                                                  | 15.00                                                                                                  | 59%                                                                                     | 0.00                                          |

മേൽ അണക്കെട്ടുകളിൽ നിലവിൽ മുന്നറിയിപ്പുകളില്ല

(Currently there is no warning on the dams mentioned above)

അണക്കെട്ടിലെ പരമാവധി ജലനിരപ്പ്, പൂർണ സംഭരണ ശേഷി ഇടങ്ങിയ വിശദവിവരങ്ങളടങ്ങിയ പട്ടിക https://sdma.kerala.gov.in/dam-waterlevel എന്ന ലിങ്കിൽ ലഭ്യമാണ്.

(The table with details such as maximum water level and full storage capacity of the dams is available at the link https://sdma.kerala.gov.in/dam-water-level)

## **SEA STATE**







|            | നദി                       | സ്റ്റേഷൻ