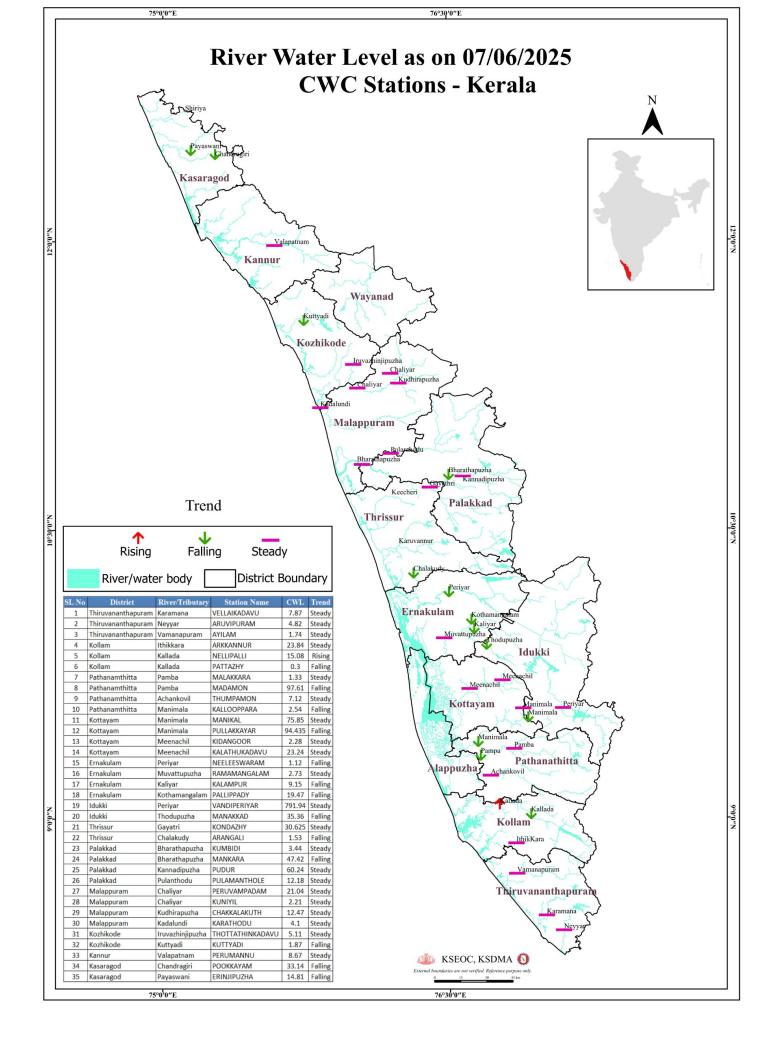

ലം<br>(Mangalam)           | പാലക്കാട്<br>(Palakkad)         | 74.81                                                  | 15.16                                                                                                  | 59%                                                                                     | 0.00                                          |

മേൽ അണക്കെട്ടുകളിൽ നിലവിൽ മുന്നറിയിപ്പകളില്ല

(Currently there is no warning on the dams mentioned above)

അണക്കെട്ടിലെ പരമാവധി ജലനിരപ്പ്, പൂർണ സംഭരണ ശേഷി ഇടങ്ങിയ വിശദവിവരങ്ങളടങ്ങിയ പട്ടിക https://sdma.kerala.gov.in/dam-waterlevel എന്ന ലിങ്കിൽ ലഭ്യമാണ്.

(The table with details such as maximum water level and full storage capacity of the dams is available at the link https://sdma.kerala.gov.in/dam-water-level)

# **SEA STATE**







| കേന്ദ്ര ജല കമ്മിഷൻ (CWC) പ്രളയ മുന്നറിയിപ്പ് സംവിധാനം |