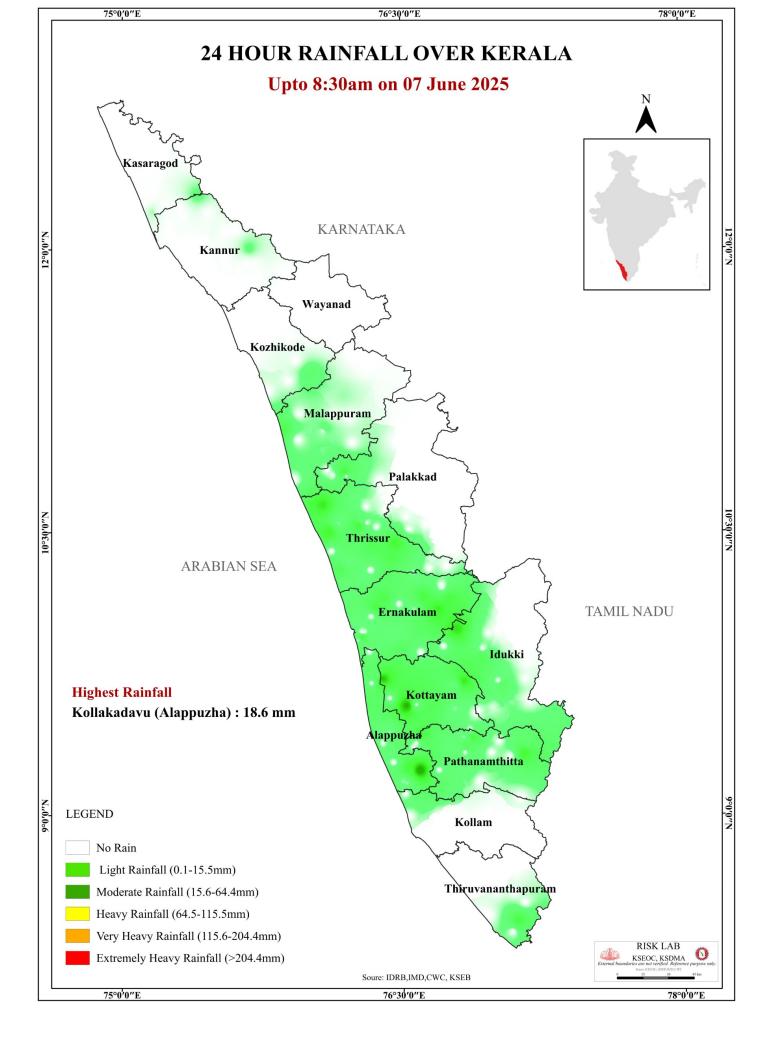

ംഗലം<br>(Mangalam)           | പാലക്കാട്<br>(Palakkad)         | 74.81                                                  | 15.16                                                                                                  | 59%                                                                                     | 0.00                                          |

മേൽ അണക്കെട്ടുകളിൽ നിലവിൽ മുന്നറിയിപ്പകളില്ല

(Currently there is no warning on the dams mentioned above)

അണക്കെട്ടിലെ പരമാവധി ജലനിരപ്പ്, പൂർണ സംഭരണ ശേഷി ഇടങ്ങിയ വിശദവിവരങ്ങളടങ്ങിയ പട്ടിക https://sdma.kerala.gov.in/dam-waterlevel എന്ന ലിങ്കിൽ ലഭ്യമാണ്.

(The table with details such as maximum water level and full storage capacity of the dams is available at the link https://sdma.kerala.gov.in/dam-water-level)

# **SEA STATE**







| കേന്ദ്ര ജല കമ്മിഷൻ (CWC) പ്രളയ മുന്നറിയിപ്പ് സംവിധാനം |