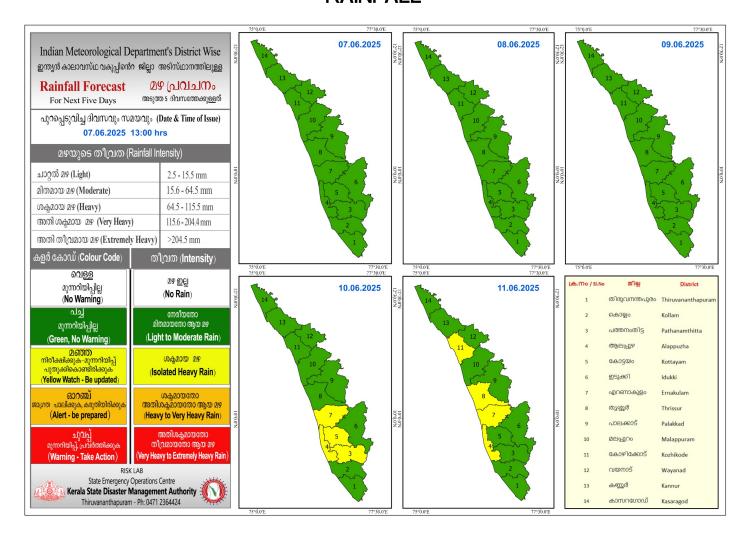

## RAINFALL



## KSEB RESERVOIRS - STATISTICS

അലർട്ട് നിലനിൽക്കുന്ന കേരളത്തിലെ പ്രധാന അണക്കെട്ടുകളിലെ (KSEB) ദിവസേനയുള്ള ജലനിരപ്പ് സംബന്ധിച്ചുള്ള വിവരം 07/06/2025 - 11.00 AM

Daily Water Level Details of Major Power Generation Dams with Alert (KSEB) - KERALA

| Mo. |               |                  | നിലവിലെ       | നിലവിൽ               | നിലവിലെ സംഭരണ      | പുറത്ത് വിടുന്ന  |
|-----|---------------|------------------|---------------|----------------------|--------------------|------------------|
|     | അണക്കെട്ട്    | ജില്ല            | ജലനിരപ്പ്     | സംഭരിക്കപ്പെട്ട      | ശതമാനം             | വെള്ളം           |
|     | Reservoir     | District         | Today's Water | ജലത്തിന്റെ അളവ്      | % Storage wrt Live | Current          |
|     |               |                  | Level (ft or  | Toda