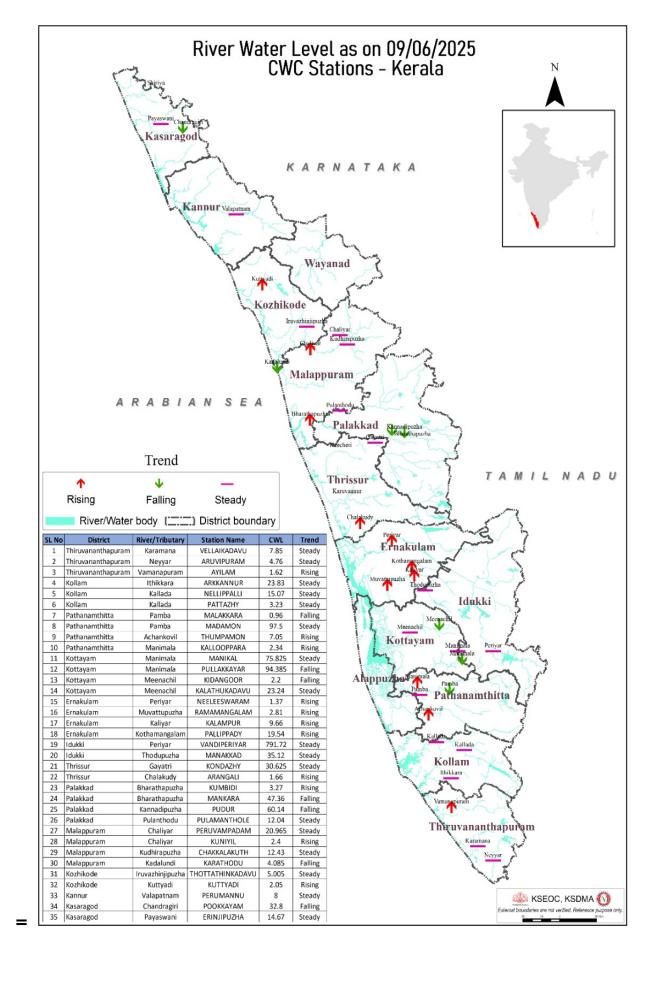

ം<br>(Mangalam)           | പാലക്കാട്<br>(Palakkad)         | 75.00                                                  | 15.67                                                                                                  | 61%                                                                                     | 0.00                                          |

മേൽ അണക്കെട്ടുകളിൽ നിലവിൽ മുന്നറിയിപ്പകളില്ല

(Currently there is no warning on the dams mentioned above)

അണക്കെട്ടിലെ പരമാവധി ജലനിരപ്പ്, പൂർണ സംഭരണ ശേഷി തുടങ്ങിയ വിശദവിവരങ്ങളടങ്ങിയ പട്ടിക https://sdma.kerala.gov.in/dam-waterlevel എന്ന ലിങ്കിൽ ലഭ്യമാണ്.

(The table with details such as maximum water level and full storage capacity of the dams is available at the link https://sdma.kerala.gov.in/dam-water-level)

# **SEA STATE**







|            |