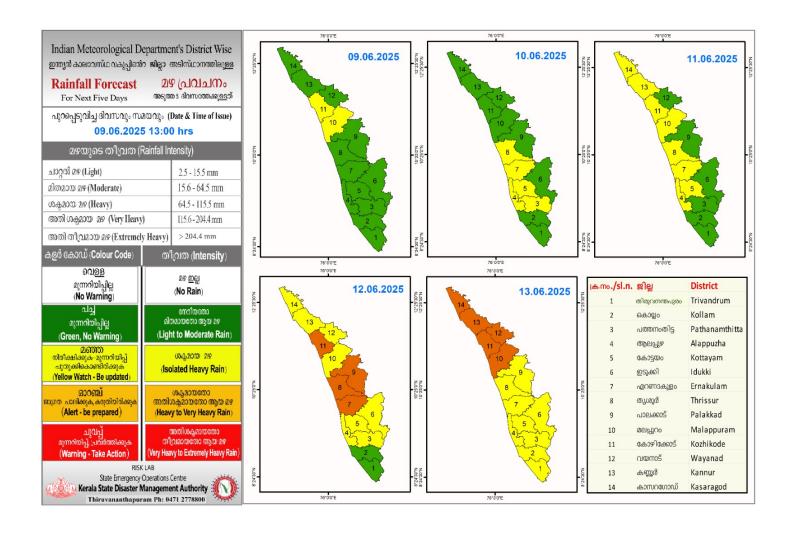

### **RAINFALL**



## KSEB RESERVOIRS-STATISTICS

അലർട്ട് നിലനിൽക്കുന്ന കേരളത്തിലെ പ്രധാന അണക്കെട്ടുകളിലെ (KSEB) ദിവസേനയുള്ള ജലനിരപ്പ് സംബന്ധിച്ചുള്ള വിവരം 09/06/2025 - 11.00 AM

Daily Water Level Details of Major Power Generation Dams with Alert (KSEB) - KERALA

|     |             |                  | നിലവിലെ       | നിലവിൽ നിലവിലെ സംഭരണ |                    | നിലവിൽ പുറത്ത്   |  |
|-----|-------------|------------------|---------------|----------------------|--------------------|------------------|--|
| _   | അണക്കെട്ട്  | ജില്ല            | ജലനിരപ്പ്     | സംഭരിക്കപ്പെട്ട      | ശതമാനം             | വിടുന്ന വെള്ളം   |  |
| Mo. | Reservoir   | District         | Today's Water | ജലത്തിന്റെ അളവ്      | % Storage wrt Live | Current Spillway |  |
| No. |             |                  | Level (ft or  | Toda