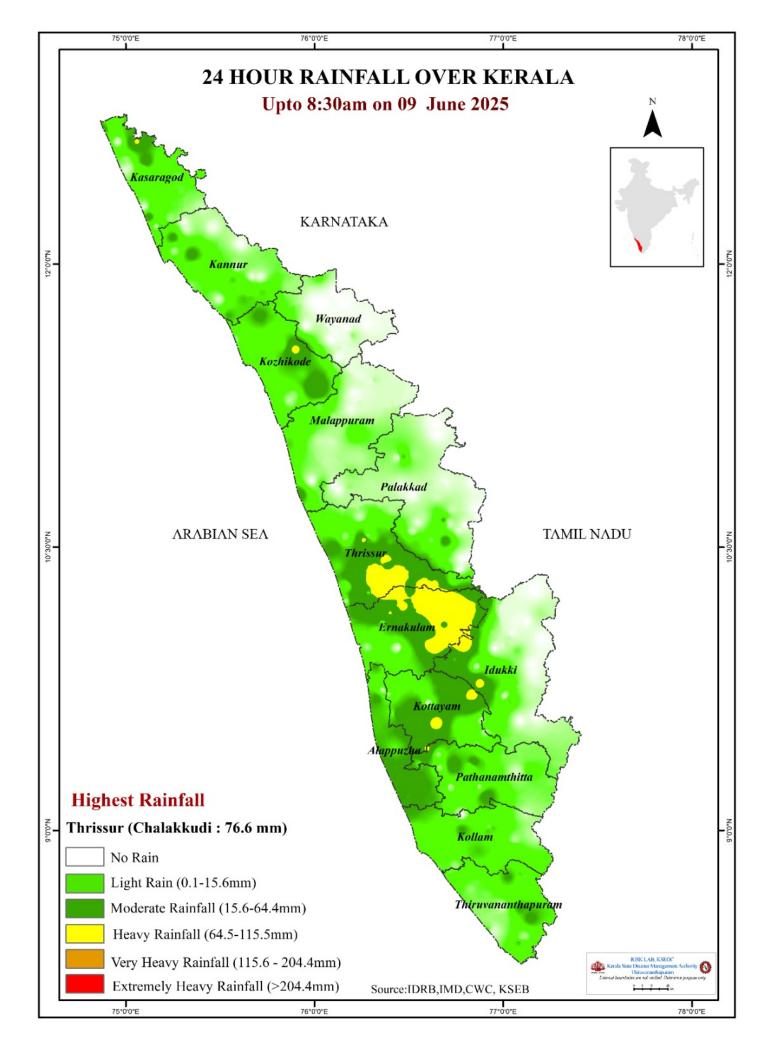

ഗലം<br>(Mangalam)           | പാലക്കാട്<br>(Palakkad)         | 75.00                                                  | 15.67                                                                                                  | 61%                                                                                     | 0.00                                          |

മേൽ അണക്കെട്ടുകളിൽ നിലവിൽ മുന്നറിയിപ്പകളില്ല

(Currently there is no warning on the dams mentioned above)

അണക്കെട്ടിലെ പരമാവധി ജലനിരപ്പ്, പൂർണ സംഭരണ ശേഷി തുടങ്ങിയ വിശദവിവരങ്ങളടങ്ങിയ പട്ടിക https://sdma.kerala.gov.in/dam-waterlevel എന്ന ലിങ്കിൽ ലഭ്യമാണ്.

(The table with details such as maximum water level and full storage capacity of the dams is available at the link https://sdma.kerala.gov.in/dam-water-level)

# **SEA STATE**







|            |