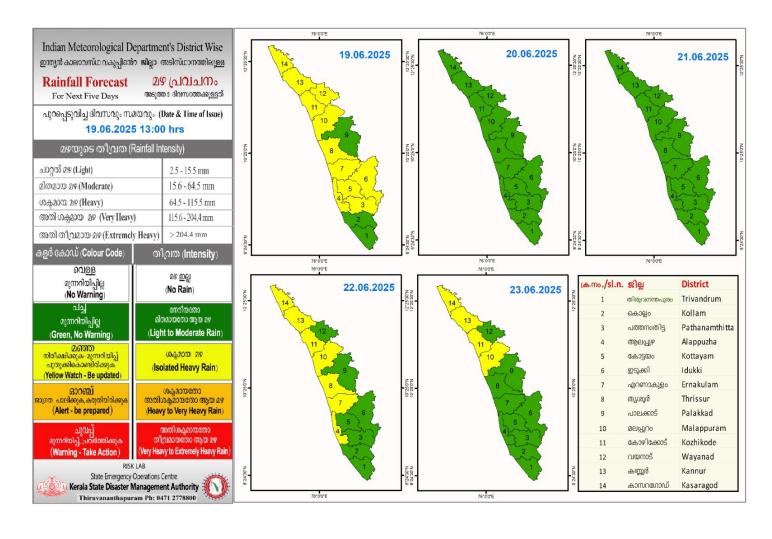

## **RAINFALL**



## KSEB RESERVOIRS - STATISTICS

അലർട്ട് നിലനിൽക്കുന്ന കേരളത്തിലെ പ്രധാന അണക്കെട്ടുകളിലെ (KSEB) ദിവസേനയുള്ള ജലനിരപ്പ് സംബന്ധിച്ചുള്ള വിവരം 19/06/2025 - 11.00 AM

Daily Water Level Details of Major Power Generation Dams with Alert (KSEB) - KERALA

| m₀.<br>No. |                 |                  | നിലവിലെ       | നിലവിൽ               | നിലവിലെ സംഭരണ      | നിലവിൽ പുറത്ത്   |  |
|------------|-----------------|------------------|---------------|----------------------|--------------------|------------------|--|
|            | അണക്കെട്ട്      | ജില്ല            | ജലനിരപ്പ്     | സംഭരിക്കപ്പെട്ട      | ശതമാനം             | വിടുന്ന വെള്ളം   |  |
|            | Reservoir       | District         | Today's Water | ജലത്തിന്റെ അളവ്      | % Storage wrt Live | Current Spillway |  |
|            |