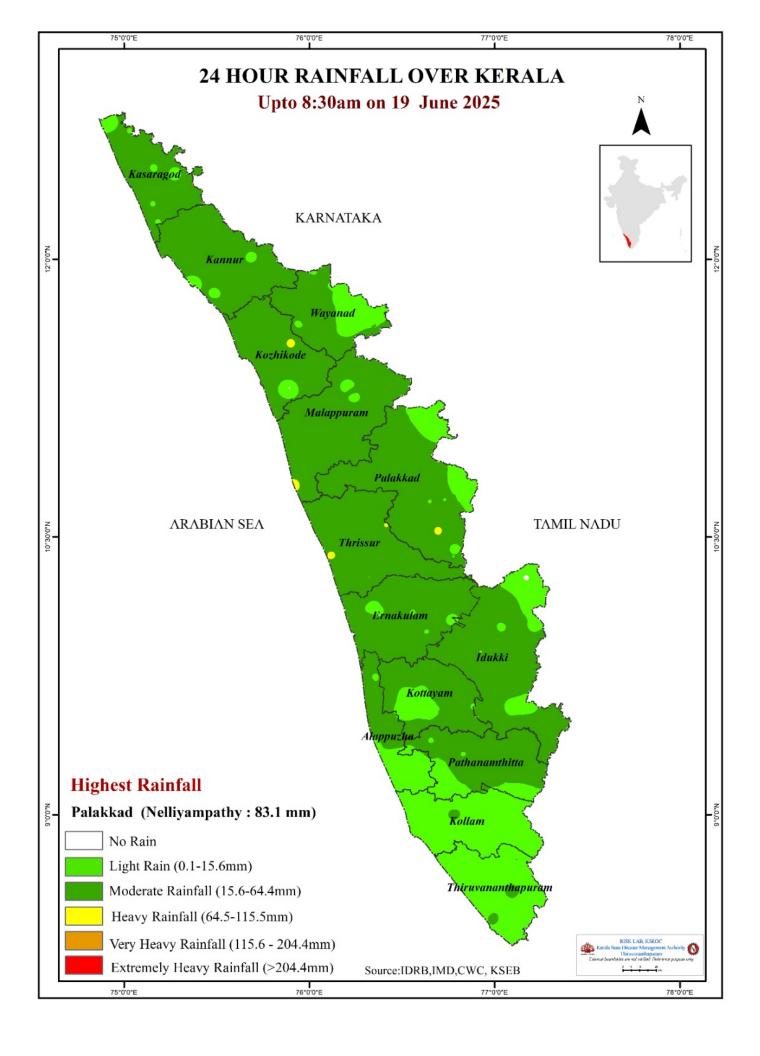

| <b>ഇ</b>         | 2st Stag                                               | e of Alert ഒന്ന                | ംഘട്ട മുന്നറിയ    | റിപ്പ് (DANGER LE              | VEL)              |  |
|                                                       | Red ച്ചവപ്പ                             | r                | 3rd Stage                                              | of Alert മൂന്നാം               | ഘട്ട മുന്നറിയിം   | រ្នាំ (HIGH FLOOD I            | .EVEL)            |  |
| 5                                                     | Source : கேளு ജ                         | ലെ കമ്മീഷൻ (Cent | ral Water Commissio<br>(19/06/2025, 1                  |                                | റിയിപ്പ് സംവിധ    | ാനം-KSEOC-KS                   | DMA               |  |

# **SEA STATE**