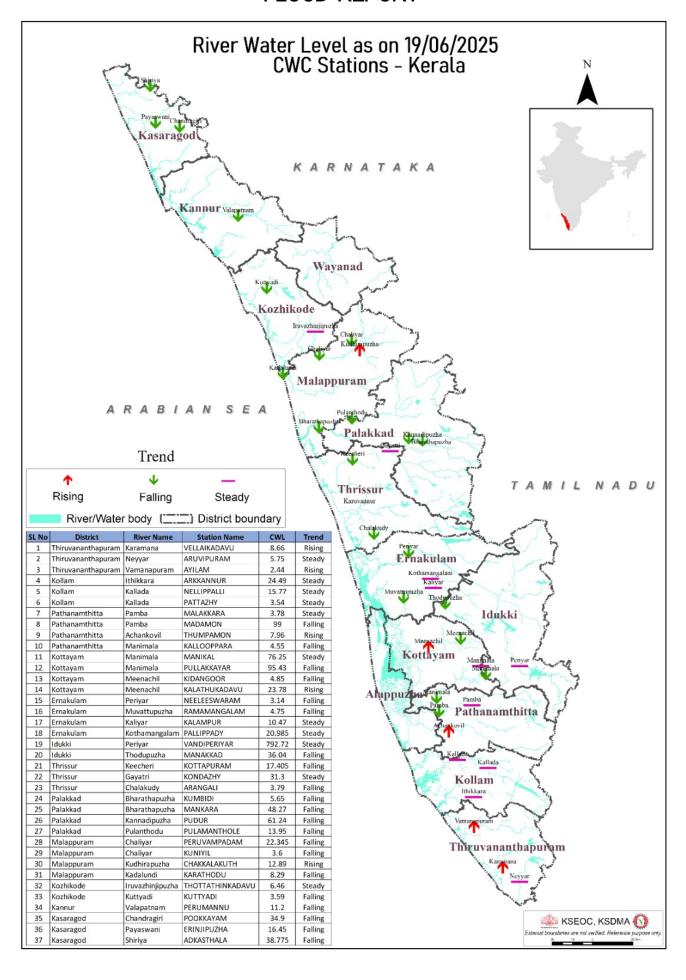

### FLOOD REPORT

| കേന്ദ്ര ജല കമ്മിഷൻ (CWC) പ്രളയ മുന്നറിയിപ്പ് സംവിധാനം |                                         |                  |                                                        |                                |                   |                                |                   |  |
|-------------------------------------------------------|-----------------------------------------|------------------|--------------------------------------------------------|--------------------------------|-------------------|--------------------------------|-------------------|--|
| ക്രമ നമ്പർ                                            | നദി                                     | സ്റ്റേഷൻ         | <u>ജില്ല</u>                                           | മുന്നറിയിപ്പ്<br>നിരപ്പ്       | അപകട<br>നിരപ്പ്   | നിലവിലെ<br>ജലനിരപ്പ്           | നിലവിലെ<br>പ്രവണത |  |
| 1                                                     | 0.000                                   | 702.0.000.000    | തിതവത്തപര                                              | ( <mark>മീറ്റർ)</mark><br>9.00 | (മീറ്റർ)<br>10.00 | <b>(മീറ്റർ)</b><br>8.660       | (at 8 am)         |  |
|                                                       | കരമന                                    | വെള്ളെകടവ്       | തിരുവനന്തപുരം                                          |                                |                   |                                | ഉയരുന്നു          |  |
| 2                                                     | നെയ്യാർ                                 | അത്രവിപ്പറം      | തിരുവനന്തപുരം                                          | 6.50                           | 8.00              | 5.750                          | മാറ്റമില്ല        |  |
| 3                                                     | വാമനപുരം                                | അയിലം            | തിരുവനന്തപുരം                                          | 6.00                           | 8.50              | 2.440                          | ഉയരുന്നു          |  |
| 4                                                     | ഇത്തിക്കര                               | തരക്കന്നൂർ       | കൊല്ലം                                                 | 27.00                          | 28.00             | 24.490                         | മാറ്റമില്ല        |  |
| 5                                                     | കല്ലട                                   | നെല്ലിപ്പള്ളി    | കൊല്ലം                                                 | 18.00                          | 20.00             | 15.770                         | മാറ്റമില്ല        |  |
| 6                                                     | കല്ലട                                   | പട്ടാഴി          | കൊല്ലം                                                 | 7.00                           | 8.00              | 3.540                          | മാറ്റമില്ല        |  |
| 7                                                     | പമ്പ                                    | മലക്കര           | പത്തനംതിട്ട                                            | 6.00                           | 7.00              | 3.78                           | മാറ്റമില്ല        |  |
| 8                                                     | പമ്പ                                    | മടമൺ             | പത്തനംതിട്ട                                            | 100.00                         | 101.00            | 99.000                         | താഴന്ന            |  |
| 9                                                     | അച്ചൻകോവിൽ                              | <u>ഇംപമൺ</u>     | പത്തനംതിട്ട                                            | 9.00                           | 10.00             | 7.960                          | ഉയരുന്നു          |  |
| 10                                                    | മണിമല                                   | കല്ലൂപ്പാറ       | പത്തനംതിട്ട                                            | 5.00                           | 6.00              | 4.550                          | താഴന്ത            |  |
| 11                                                    | മണിമല                                   | മണിക്കൽ          | കോട്ടയം                                                | 77.40                          | 78.40             | 76.250                         | മാറ്റമില്ല        |  |
| 12                                                    | മണിമല                                   | പുല്ലക്കയാർ      | കോട്ടയം                                                | 96.20                          | 97.20             | 95.430                         | താഴന്ത            |  |
| 13                                                    | മീനച്ചിൽ                                | കിടങ്ങൂർ         | കോട്ടയം                                                | 6.16                           | 7.16              | 4.850                          | താഴന്ന            |  |
| 14                                                    | മീനച്ചിൽ                                | കാലത്തംകടവ്      | കോട്ടയം                                                | 24.80                          | 25.80             | 23.780                         | ഉയരുന്നു          |  |
| 15                                                    | പെരിയാർ                                 | നീലീശ്വരം        | എറണാകുളം                                               | 9.00                           | 10.00             | 3.14                           | താഴന്ന            |  |
| 16                                                    | മൂവാറ്റപുഴ                              | രാമമംഗലം         | എറണാകളം                                                | 8.00                           | 9.00              | 4.750                          | താഴന്ന            |  |
| 17                                                    | കാളിയാർ                                 | കലംപുർ           | എറണാകളം                                                | 12.64                          | 13.64             | 10.470                         | മാറ്റമില്ല        |  |
| 18                                                    | കോതമംഗലം                                | പള്ളിപ്പടി       | എറണാകളം                                                | 23.80                          | 24.80             | 20.985                         | മാറ്റമില്ല        |  |
| 19                                                    | പെരിയാർ                                 | വണ്ടിപെരിയാർ     | ഇടുക്കി                                                | 794.20                         | 795.20            | 792.720                        | മാറ്റമില്ല        |  |
| 20                                                    | തൊടുപുഴ                                 | മണക്കാട്         | ഇടുക്കി                                                | 36.50                          | 37.50             | 36.040                         | താഴന്ത            |  |
| 21                                                    | ഗായത്രി                                 | കൊണ്ടാഴി         | ർയ്ക്ക                                                 | 32.20                          | 33.30             | 31.300                         | മാറ്റമില്ല        |  |
| 22                                                    | കീച്ചേരി                                | കോട്ടപ്പറം       | തൃശ്ശൂർ                                                | 18.50                          | 20.00             | 17.405                         | താഴന്ത            |  |
| 23                                                    | ചാലക്കുടി                               | അരങ്ങാലി         | തൃശ്ശൂർ                                                | 7.10                           | 8.10              | 3.790                          | താഴന്ത            |  |
| 24                                                    | ഭാരതപ്പഴ                                | കമ്പിടി          | പാലക്കാട്                                              | 8.20                           | 9.20              | 5.65                           | താഴന്ത            |  |
| 25                                                    | ഭാരതപ്പഴ                                | മങ്കര            | പാലക്കാട്                                              | 51.53                          | 52.53             | 48.270                         | ണുത               |  |
| 26                                                    | കണ്ണാടിപ്പഴ                             | പുദ്ദർ           | പാലക്കാട്                                              | 63.50                          | 64.50             | 61.240                         | ണുത               |  |
| 27                                                    | പുലംതോട്                                | പ്പലാമന്തോൾ      | പാലക്കാട്                                              | 15.60                          | 16.60             | 13.950                         | താഴന്ത            |  |
| 28                                                    | ചാലിയാർ                                 | പെരുവമ്പടം       | മലപ്പറം                                                | 26.50                          | 27.50             | 22.345                         | ണുത               |  |
| 29                                                    | ചാലിയാർ                                 | കനിയിൽ           | മലപ്പറം                                                | 10.85                          | 11.85             | 3.600                          | താഴന്ത            |  |
| 30                                                    | കദിരപ്പഴ                                | ചക്കളകത്ത്       | മലപ്പറം                                                | 17.90                          | 18.90             | 12.890                         | ഉയരുന്നു          |  |
| 31                                                    | കടലുണ്ടി                                | കാരത്തോട്        | മലപ്പറം                                                | 12.00                          | 13.00             | 8.290                          | താഴന്ത            |  |
| 32                                                    | ഇരുവഴിഞ്ഞിപ്പഴ                          | തോട്ടത്തിൻകടവ്   | കോഴിക്കോട്                                             | 15.80                          | 16.80             | 6.460                          | മാറ്റമില്ല        |  |
| 33                                                    | കറ്റിയാടി                               | കറ്റിയാടി        | കോഴിക്കോട്                                             | 5.95                           | 6.95              | 3.590                          | താഴന്ത            |  |
| 34                                                    | വളപട്ടണം                                | പെരുമണ്ണ്        | കണ്ണൂർ                                                 | 17.20                          | 18.20             | 11.200                         | ണുത               |  |
| 35                                                    | ചന്ദ്രഗിരി                              | 0117             | കാസറഗോഡ്                                               | 36.20                          | 37.20             | 34.900                         |                   |  |
|                                                       | ചസ്രാത്ര                                | പുക്കയം          |                                                        |                                |                   |                                | താഴന്ത            |  |
| 36                                                    | ഷിറിയ                                   | എരിഞ്ഞിപുഴ       | കാസറഗോഡ്                                               | 18.03<br>43.75                 | 19.03<br>44.75    | 16.450<br>38.775               | താഴന്ന            |  |
| 37                                                    | 100700000000000000000000000000000000000 | അടക്കസ്ഥല        | കാസറഗോഡ്                                               |                                |                   | 8500                           | താഴന്ന            |  |
|                                                       |                                         |                  | <b>Jകാരം ജലനിരപ്പ് ഉ</b> ര                             |                                |                   |                                | 5<br>21           |  |
|                                                       |                                         | N. (1) (1)       | പ്രകാരം ജലനിരപ്പ് താഴുന്ന സ്റ്റേഷന്മകളുടെ എണ്ണം (↓)    |                                |                   |                                |                   |  |
| ഇന്ന് രാവിലെയുള്ള കണക്കുകൾ പ്രക                       |                                         |                  | കാരം ജലനിരപ്പ് മാറ്റമില്ലാത്ത സ്റ്റേഷനുകളുടെ എണ്ണം (-) |                                |                   |                                |                   |  |
|                                                       |                                         |                  |                                                        | സ്റ്റേഷന്മകളുടെ എണ്ണം 37       |                   |                                |                   |  |
| Colour Code                                           |                                         |                  |                                                        |                                |                   |                                |                   |  |
| White വെള്ള No Alerts നിലവിൽ മുന്നറിയിപ്പുകൾ ഇല്ല     |                                         |                  |                                                        |                                |                   |                                |                   |  |
|                                                       | Yellow മഞ                               |                  |                                                        |                                |                   | <mark>ിപ്പ് (WARNING LE</mark> |                   |  |
|                                                       | Orange ഓറ                               | <b>ഇ</b>         | 2st Stag                                               | e of Alert ഒന്ന                | ംഘട്ട മുന്നറിയ    | റിപ്പ് (DANGER LE              | VEL)              |  |
|                                                       | Red ച്ചവപ്പ                             | r                | 3rd Stage                                              | of Alert മൂന്നാം               | ഘട്ട മുന്നറിയിം   | រ្នាំ (HIGH FLOOD I            | .EVEL)            |  |
| 5                                                     | Source : கேளு ജ                         | ലെ കമ്മീഷൻ (Cent | ral Water Commissio<br>(19/06/2025, 1                  |                                | റിയിപ്പ് സംവിധ    | ാനം-KSEOC-KS                   | DMA               |  |